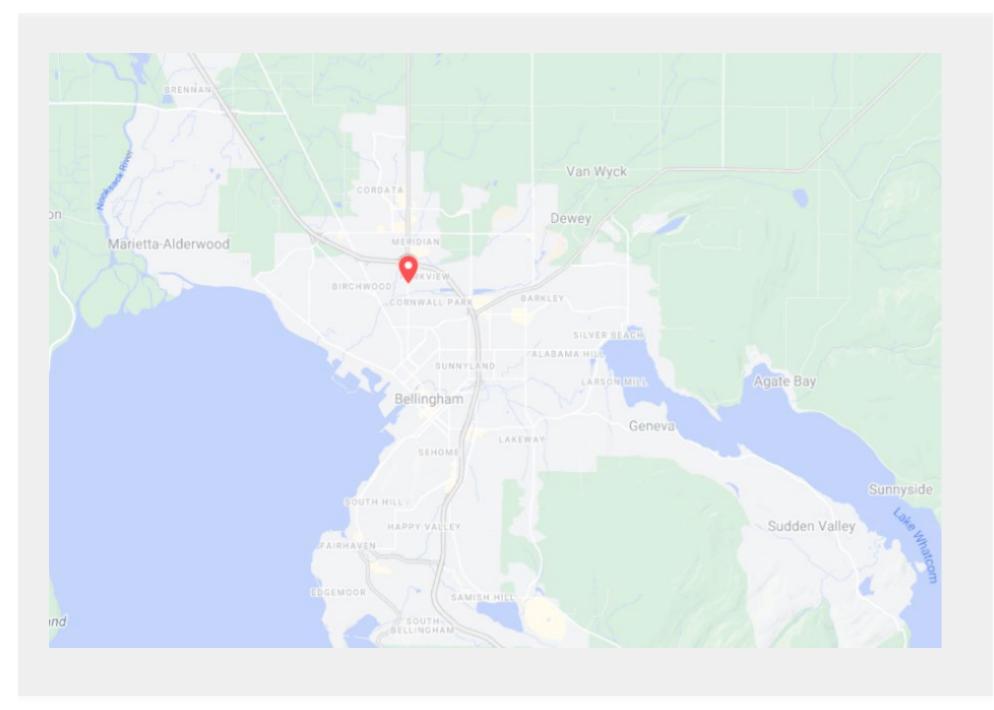

ospital & Bellis Fair Shopping Mall - and 900 feet from on/off ramps for I-5 exit #256.

# **Zoning**

Residential Multi, Planned.

# **Frontage**

Property has 1,200 feet of frontage along Meridian St and a short frontage along a Portion of Birchwood Ave at the intersection with Meridian.

#### **Utilities**

Utilities are adjacent to the property.

# **Topography**

Topography is flat and ideal for townhome construction.

# **Timber**

The property has marketable timber.

CONTACT LISTING BROKER FOR:
Full Dropbox file including Permits, Plans & Studies
GREG MARTINEAU
(360) 820-4645
Greg@GageCRE.com

# **PROPERTY OVERVIEW**

**Address:** 37XX Meridian St, Bellingham, WA 98225

**Parcel #:** 3802135461330000

**Site Area:** 4.13 Ac. (179,902 SF)

**Price:** \$5,360,000

# **SITE MAP**









# FOR MORE INFORMATION

PLEASE CONTACT:

#### **GREG MARTINEAU**

GAGE COMMERCIAL REAL ESTATE, LLC.

BROKER/OWNER

360.820.4645

GREG@GAGECRE.COM

#### TRACY CARPENTER

GAGECOMMERCIALREAL ESTATE, LLC.

BROKER/OWNER

360.303.2608

TRACY@GAGECRE.COM