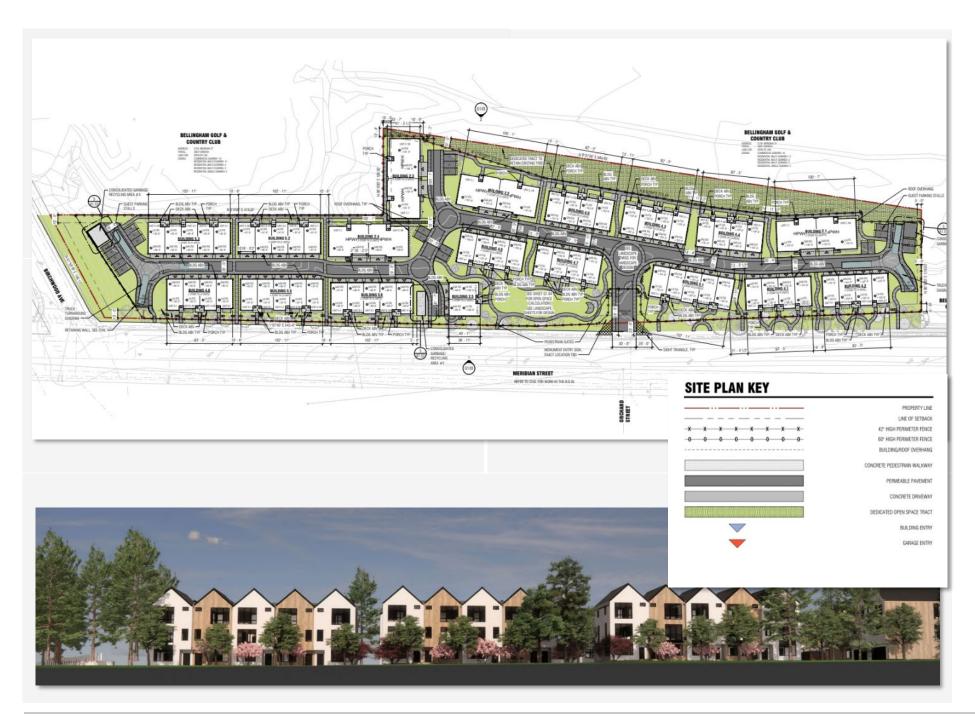

# **FULLY ENTITLED 67 UNIT TOWNHOME SITE**

# **Zoning**

Residential Multi, Planned.