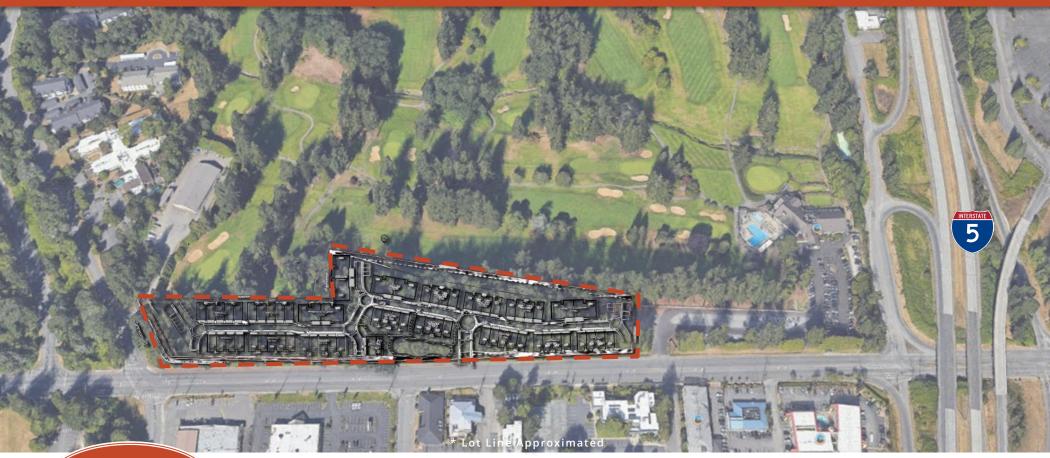

# LAND FOR SALE FULLY ENTITLED SITE FOR 67 TOWNHOMES

37XX Meridian St, Bellingham WA 98225

- 4.13 Ac. Adjacent to Bellingham Golf & Country Club.
- Ideal Location adjacent to 8<sup>th</sup> & 9<sup>th</sup> Hole.
- Excellent In-fill Property
- Near Shopping, Cornwall Park & Major Amenities
- Preliminary Plat approval for Subdivision.

# **Disclosure**

The 4.13 acre property (excess land) is owned by the Bellingham Golf and Country Club (BGCC), and borders the 9th hole & 8th green. The golf course is NOT for sale.

#### **Location**

Excellent location - less than 1 mile from PeaceHealth hospital & Bellis Fair Shopping Mall - and 900 feet from on/off ramps for I-5 exit #256.

# **Frontage**

Property has 1,200 feet of frontage along Meridian St and a short frontage along a Portion of Birchwood Ave at the intersection with Meridian.