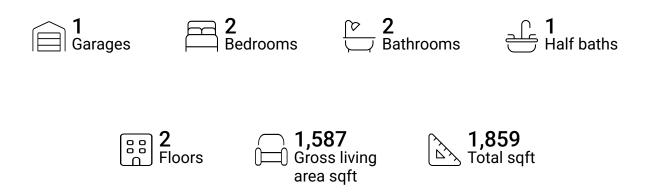

FLOOR 1

## **Property summary**







## **Room dimensions**

Floor 1

#### Total sqft: 1084 Living area: 812

| # |             | Dimensions    | sqft       | Counted as living area |
|---|-------------|---------------|------------|------------------------|
| 1 | Garage      | 12'8" x 19'4" | 246 sq. ft | No                     |
| 2 | Laundry     | 6'4" x 10'2"  | 60 sq. ft  | Yes                    |
| 3 | Kitchen     | 16'5" x 12'9" | 206 sq. ft | Yes                    |
| 4 | WC          | 6'4" x 2'2"   | 14 sq. ft  | Yes                    |
| 5 | Living Room | 16'7" x 22'4" | 317 sq. ft | Yes                    |
| 6 | Dining Room | 12'10" x 9'4" | 120 sq. ft | Yes                    |





## **Room dimensions**

#### Floor 2

#### Total sqft: 775 Living area: 775

| #  |                 | Dimensions     | sqft