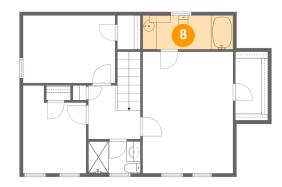

# **Floor 2 -** Bath

Dimensions: 12'10" x 4'10" Area: 62 sq. ft Counted as living area: Yes Heated: Yes Finished: Yes Enclosed: Yes Contiguous: Yes Permitted: Yes Wet space: Yes Addition: No Conversion: No