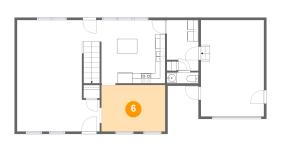

## 🤨 Floor 1 - Dining Room

Dimensions: 12'10" x 9'4" Area: 120 sq. ft Counted as living area: Yes Heated: Yes Finished: Yes Enclosed: Yes Contiguous: Yes Permitted: Yes Wet space: No Addition: No Conversion: No