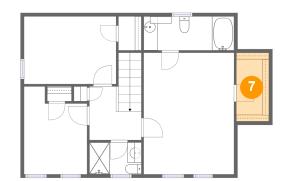

#### Floor 2 - W.I.C.

Dimensions: 4'7" x 9'9" Area: 45 sq. ft Counted as living area: Yes Heated: Yes Finished: Yes Enclosed: Yes Contiguous: Yes Permitted: Yes Wet space: No Addition: No Conversion: No