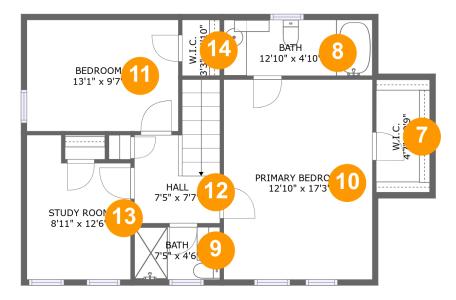

#### Total sqft: 775 Living area: 775

| #  |                 | Dimensions     | sqft       | Counted as living area |
|----|-----------------|----------------|------------|------------------------|
| 7  | W.I.C.          | 4'7" x 9'9"    | 45 sq. ft  | Yes                    |
| 8  | Bath            | 12'10" x 4'10" | 62 sq. ft  | Yes                    |
| 9  | Bath            | 7'5" x 4'6"    | 34 sq. ft  | Yes                    |
| 10 | Primary Bedroom | 12'10" x 17'3" | 221 sq. ft | Yes                    |
| 11 | Bedroom         | 13'1" x 9'7"   | 126 sq. ft | Yes                    |
| 12 | Hall            | 7'5" x 7'7"    | 72 sq. ft  | Yes                    |
| 13 | Study Room      | 8'11" x 12'6"  | 97 sq. ft  | Yes                    |
| 14 | W.I.C.          | 3'3" x 4'10"   | 16 sq. ft  | Yes                    |

#### Floor 2 - W.I.C.

Dimensions: 4'7" x 9'9" Area: 45 sq. ft Counted as living area: Yes Heated: Yes Finished: Yes Enclosed: Yes Contiguous: Yes Permitted: Yes Wet space: No Addition: No Conversion: No

# **Floor 2 -** Bath

Dimensions: 12'10" x 4'10" Area: 62 sq. ft Counted as living area: Yes Heated: Yes Finished: Yes Enclosed: Yes Contiguous: Yes Permitted: Yes Wet space: Yes Addition: No Conversion: No

#### 🤒 Floor 2 - Bath

Dimensions: 7'5" x 4'6" Area: 34 sq. ft Counted as living area: Yes Heated: Yes Finished: Yes Enclosed: Yes Contiguous: Yes Permitted: Yes Wet space: Yes Addition: No Conversion: No

## 😳 Floor 2 - Primary Bedroom

Dimensions: 12'10" x 17'3" Area: 221 sq. ft Counted as living area: Yes Heated: Yes Finished: Yes Enclosed: Yes Contiguous: Yes Permitted: Yes Wet space: No Addition: No Conversion: No

# 🔱 Floor 2 - Bedroom

Dimensions: 13'1" x 9'7" Area: 126 sq. ft Counted as living area: Yes Heated: Yes Finished: Yes Enclosed: Yes Contiguous: Yes Permitted: Yes Wet space: No Addition: No Conversion: No

## 😰 Floor 2 - Hall

**Dimensions**: 7'5" x 7'7" **Area**: 72 sq. ft **Counted as living area**: Yes Heated: Yes Finished: Yes Enclosed: Yes Contiguous: Yes Permitted: Yes Wet space: No Addition: No Conversion: No

#### Floor 2 - Study Room

Dimensions: 8'11" x 12'6" Area: 97 sq. ft Counted as living area: Yes Heated: Yes Finished: Yes Enclosed: Yes Contiguous: Yes Permitted: Yes Wet space: No Addition: No Conversion: No

# <sup>10</sup> Floor 2 - W.I.C.

Dimensions: 3'3" x 4'10" Area: 16 sq. ft Counted as living area: Yes Heated: Yes Finished: Yes Enclosed: Yes Contiguous: Yes Permitted: Yes Wet space: No Addition: No Conversion: No