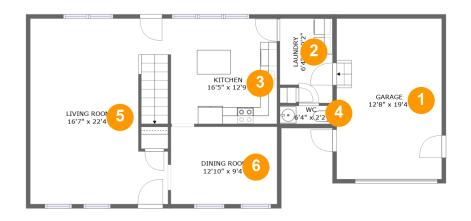

#### Total sqft: 1084 Living area: 812

| # |             | Dimensions    | sqft       | Counted as living area |
|---|-------------|---------------|------------|------------------------|
| 1 | Garage      | 12'8" x 19'4" | 246 sq. ft | No                     |
| 2 | Laundry     | 6'4" x 10'2"  | 60 sq. ft  | Yes                    |
| 3 | Kitchen     | 16'5" x 12'9" | 206 sq. ft | Yes                    |
| 4 | WC          | 6'4" x 2'2"   | 14 sq. ft  | Yes                    |
| 5 | Living Room | 16'7" x 22'4" | 317 sq. ft | Yes                    |
| 6 | Dining Room | 12'10" x 9'4" | 120 sq. ft | Yes                    |

#### Floor 1 - Garage

Dimensions: 12'8" x 19'4" Area: 246 sq. ft Counted as living area: No Heated: No Finished: No Enclosed: Yes Contiguous: Yes Permitted: Yes Wet space: No Addition: No Conversion: No

## 2 Floor 1 - Laundry

Dimensions: 6'4" x 10'2" Area: 60 sq. ft Counted as living area: Yes

Heated: Yes Finished: Yes Enclosed: Yes Contiguous: Yes Permitted: Yes Wet space: No Addition: No Conversion: No

Dimensions: 16'5" x 12'9" Area: 206 sq. ft Counted as living area: Yes Heated: Yes Finished: Yes Enclosed: Yes Contiguous: Yes Permitted: Yes Wet space: No Addition: No Conversion: No

CUBICASA

🕗 Floor 1 - WC

Dimensions: 6'4" x 2'2" Area: 14 sq. ft Counted as living area: Yes Heated: Yes Finished: Yes Enclosed: Yes Contiguous: Yes Permitted: Yes Wet space: Yes Addition: No Conversion: No

## 5 Floor 1 - Living Room

Dimensions: 16'7" x 22'4" Area: 317 sq. ft Counted as living area: Yes Heated: Yes Finished: Yes Enclosed: Yes Contiguous: Yes Permitted: Yes Wet space: No Addition: No Conversion: No

## 🤨 Floor 1 - Dining Room

Dimensions: 12'10" x 9'4" Area: 120 sq. ft Counted as living area: Yes Heated: Yes Finished: Yes Enclosed: Yes Contiguous: Yes Permitted: Yes Wet space: No Addition: No Conversion: No