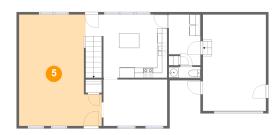

## 5 Floor 1 - Living Room

Dimensions: 16'7" x 22'4" Area: 317 sq. ft Counted as living area: Yes Heated: Yes Finished: Yes Enclosed: Yes Contiguous: Yes Permitted: Yes Wet space: No Addition: No Conversion: No