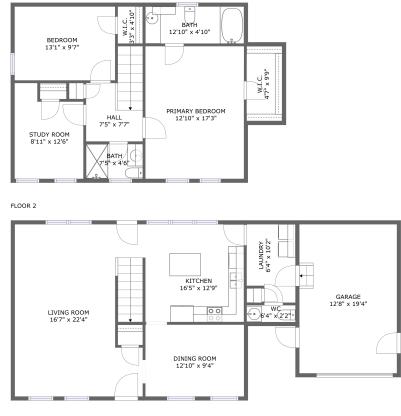

FLOOR 1

## **Property summary**







## **Room dimensions**

Floor 1

#### Total sqft: 1084 Living area: 812

| # |             | Dimensions    | sqft       | Counted as living area |
|---|-------------|---------------|------------|------------------------|
| 1 | Garage      | 12'8" x 19'4" | 246 sq. ft | No                     |
| 2 | Laundry     | 6'4" x 10'2"  | 60 sq. ft  | Yes                    |
| 3 | Kitchen     | 16'5" x 12'9" | 206 sq. ft | Yes                    |
| 4 | WC          | 6'4" x 2'2"   | 14 sq. ft  | Yes                    |
| 5 | Living Room | 16'7" x 22'4" | 317 sq. ft | Yes                    |
| 6 | Dining Room | 12'10" x 9'4" | 120 sq. ft | Yes                    |





## **Room dimensions**

#### Floor 2

#### Total sqft: 775 Living area: 775

| #  |