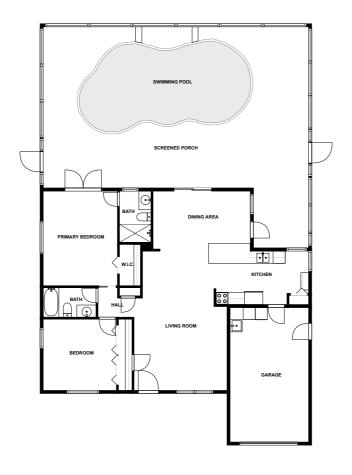

## Floor plan

fvm

SIZES AND DIMENSIONS ARE APPROXIMATE, ACTUAL MAY VARY

## **Appendix 1: Data sheet**

| Garage - 1                   | Bedroom - 2    | Bedroom - Master - 1 |
|------------------------------|----------------|----------------------|
| Bath - 2                     | Closet - 1     | Closet - Walkin - 1  |
| Hall - 1                     | Outdoor - 1    | Outdoor - Porch - 1  |
| Outdoor - Porch - Screen - 1 | Dining - 1     | Dining - Open - 1    |
| Kitchen - 1                  | LivingRoom - 1 | SwimmingPool - 1     |