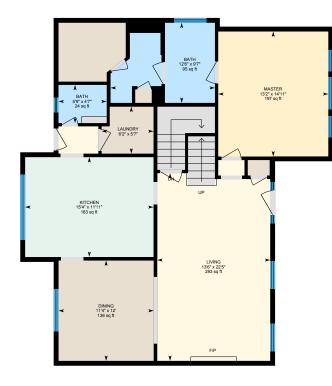

#### **Main Building**

1ST FLOOR Bath: 5'9" x 4'7" | 24 sq ft Bath: 12'6" x 9'7" | 95 sq ft Dining: 11'4" x 12' | 136 sq ft Kitchen: 15'4" x 11'11" | 183 sq ft Laundry: 6'2" x 5'7" Living: 13'6" x 22'5" | 293 sq ft Master: 13'2" x 14'11" | 197 sq ft

#### **Main Building**

1ST FLOOR Interior Area: 1162 sq ft Perimeter Wall Length: 156 ft Perimeter Wall Thickness: 7.0 in Exterior Area: 1253 sq ft