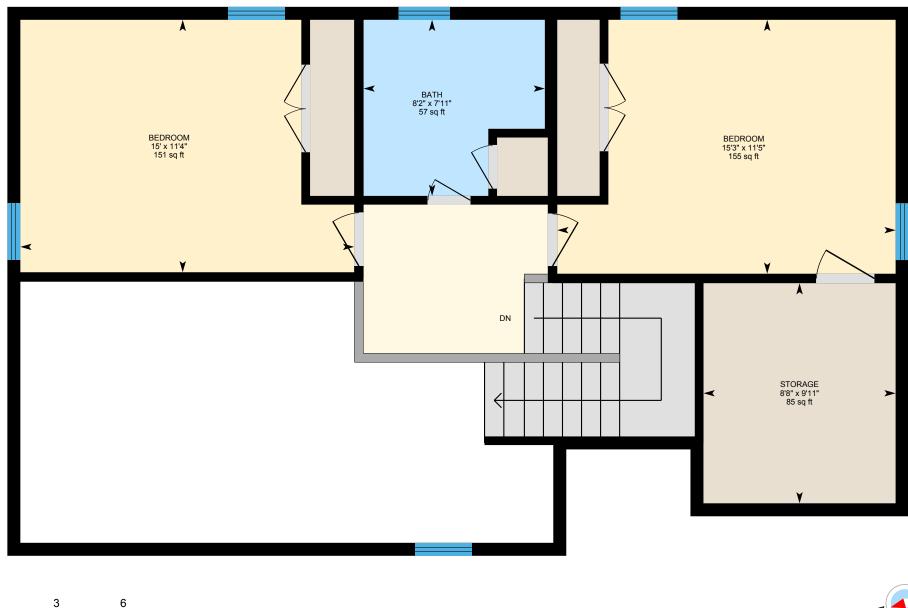

# ⊡iGUIDE

**2nd Floor** Total Exterior Area 718 sq ft Total Interior Area 640 sq ft

PREPARED: May, 2020

White regions are excluded from total floor area. All room dimensions and floor areas must be considered approximate and are subject to independent verification. For method of measurement please see https://youriguide.com/measure/.

#### 2ND FLOOR

Bath: 7'11" x 8'2" | 57 sq ft Bedroom: 11'4" x 15' | 151 sq ft Bedroom: 11'5" x 15'3" | 155 sq ft Storage: 9'11" x 8'8" | 85 sq ft

#### 2ND FLOOR

Interior Area: 640 sq ft Perimeter Wall Length: 134 ft Perimeter Wall Thickness: 7.0 in Exterior Area: 718 sq ft

BASEMENT (Below Grade) Interior Area: 516 sq ft Excluded Area: 580 sq ft Perimeter Wall Length: 112 ft Perimeter Wall Thickness: 7.0 in Exterior Area: 581 sq ft