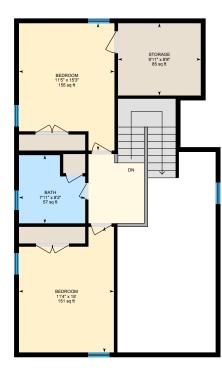

# ⊡iGUIDE

**2nd Floor** Total Exterior Area 718 sq ft Total Interior Area 640 sq ft

PREPARED: May, 2020

White regions are excluded from total floor area. All room dimensions and floor areas must be considered approximate and are subject to independent verification. For method of measurement please see https://youriguide.com/measure/.

#### 2ND FLOOR

Bath: 7'11" x 8'2" | 57 sq ft Bedroom: 11'4" x 15' | 151 sq ft Bedroom: 11'5" x 15'3" | 155 sq ft Storage: 9'11" x 8'8" | 85 sq ft

#### 2ND FLOOR

Interior Area: 640 sq ft Perimeter Wall Length: 134 ft Perimeter Wall Thickness: 7.0 in Exterior Area: 718 sq ft

BASEMENT (Below Grade) Interior Area: 516 sq ft Excluded Area: 580 sq ft Perimeter Wall Length: 112 ft Perimeter Wall Thickness: 7.0 in Exterior Area: 581 sq ft