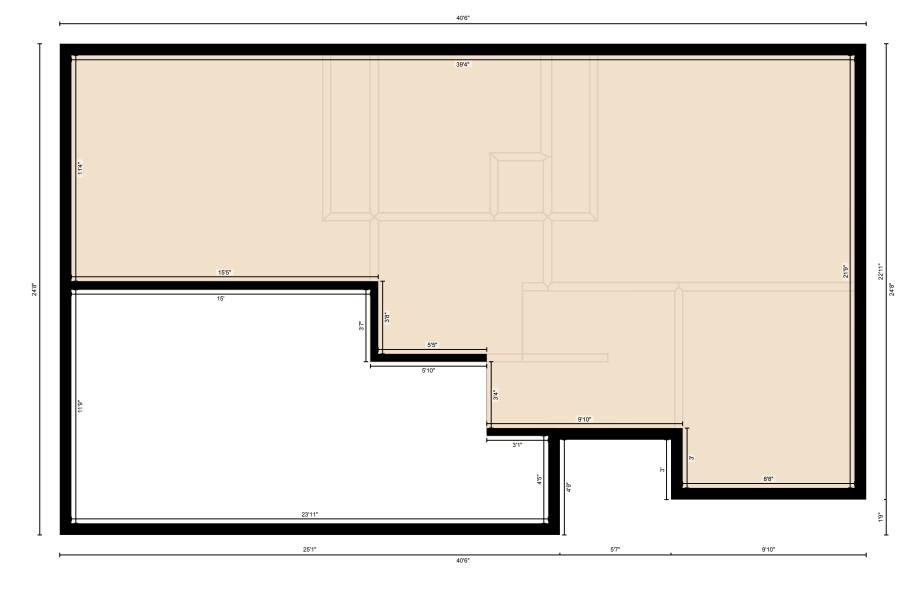

#### **Main Building**

1ST FLOOR Interior Area: 1162 sq ft Perimeter Wall Length: 156 ft Perimeter Wall Thickness: 7.0 in Exterior Area: 1253 sq ft

#### **Total Above Grade Floor Area**

Main Building Interior: 1802 sq ft Main Building Exterior: 1971 sq ft

Measurement Diagram for: 1st Floor Exterior Wall Thickness: 7.0 in

PREPARED: May, 2020

Measurement Diagram for: 2nd Floor