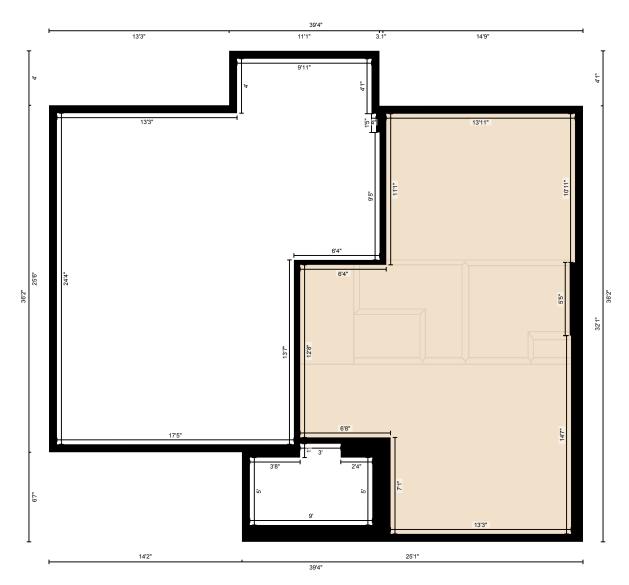

# ⊡iGUIDE

**2nd Floor** Total Exterior Area 718 sq ft Total Interior Area 640 sq ft

PREPARED: May, 2020

White regions are excluded from total floor area. All room dimensions and floor areas must be considered approximate and are subject to independent verification. For method of measurement please see https://youriguide.com/measure/.

#### 2ND FLOOR

Interior Area: 640 sq ft Perimeter Wall Length: 134 ft Perimeter Wall Thickness: 7.0 in Exterior Area: 718 sq ft

BASEMENT (Below Grade) Interior Area: 516 sq ft Excluded Area: 580 sq ft Perimeter Wall Length: 112 ft Perimeter Wall Thickness: 7.0 in Exterior Area: 581 sq ft

#### **Total Above Grade Floor Area**

Main Building Interior: 1802 sq ft Main Building Exterior: 1971 sq ft

Measurement Diagram for: 1st Floor Exterior Wall Thickness: 7.0 in

PREPARED: May, 2020

Measurement Diagram for: 2nd Floor