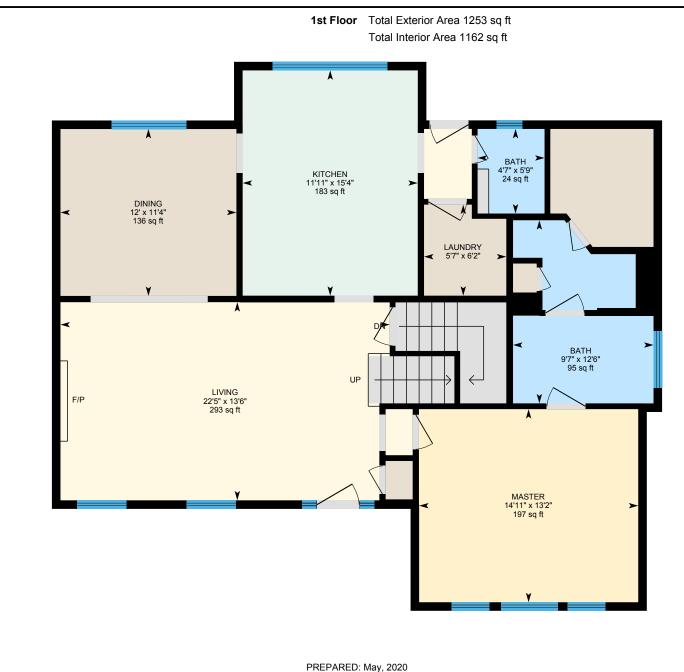

Main Building: Total Exterior Area Above Grade 1971 sq ft

White regions are excluded from total floor area. All room dimensions and floor areas must be considered approximate and are subject to independent verification. For method of measurement please see https://youriguide.com/measure/.

White regions are excluded from total floor area. All room dimensions and floor areas must be considered approximate and are subject to independent verification. For method of measurement please see https://youriguide.com/measure/.

#### **Main Building**

1ST FLOOR Bath: 5'9" x 4'7" | 24 sq ft Bath: 12'6" x 9'7" | 95 sq ft Dining: 11'4" x 12' | 136 sq ft Kitchen: 15'4" x 11'11" | 183 sq ft Laundry: 6'2" x 5'7" Living: 13'6" x 22'5" | 293 sq ft Master: 13'2" x 14'11" | 197 sq ft

#### **Main Building**

1ST FLOOR Interior Area: 1162 sq ft Perimeter Wall Length: 156 ft Perimeter Wall Thickness: 7.0 in Exterior Area: 1253 sq ft