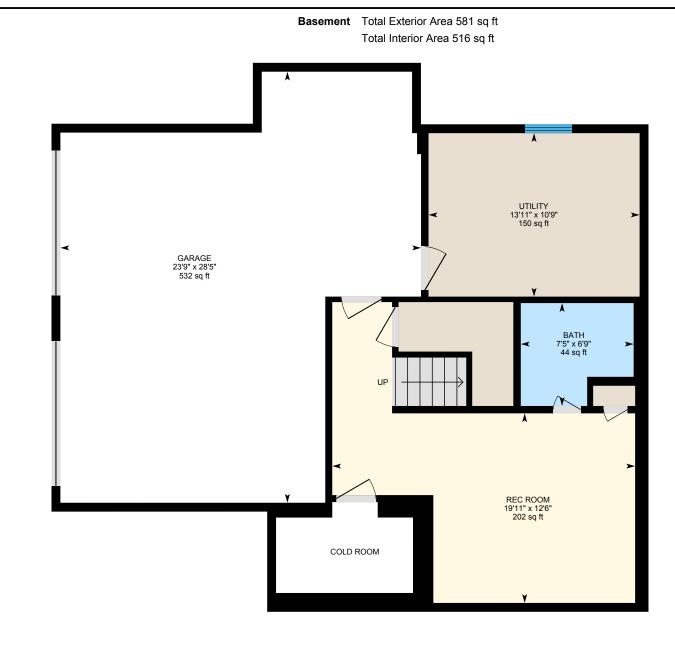

#### BASEMENT

Bath: 6'9" x 7'5" | 44 sq ft Garage: 28'5" x 23'9" | 532 sq ft Rec Room: 12'6" x 19'11" | 202 sq ft Utility: 10'9" x 13'11" | 150 sq ft

#### 2ND FLOOR

Interior Area: 640 sq ft Perimeter Wall Length: 134 ft Perimeter Wall Thickness: 7.0 in Exterior Area: 718 sq ft

BASEMENT (Below Grade) Interior Area: 516 sq ft Excluded Area: 580 sq ft Perimeter Wall Length: 112 ft Perimeter Wall Thickness: 7.0 in Exterior Area: 581 sq ft