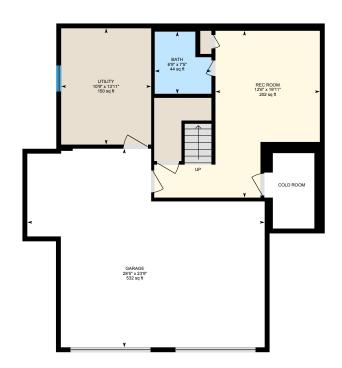

#### BASEMENT

Bath: 6'9" x 7'5" | 44 sq ft Garage: 28'5" x 23'9" | 532 sq ft Rec Room: 12'6" x 19'11" | 202 sq ft Utility: 10'9" x 13'11" | 150 sq ft

#### 2ND FLOOR

Interior Area: 640 sq ft Perimeter Wall Length: 134 ft Perimeter Wall Thickness: 7.0 in Exterior Area: 718 sq ft

BASEMENT (Below Grade) Interior Area: 516 sq ft Excluded Area: 580 sq ft Perimeter Wall Length: 112 ft Perimeter Wall Thickness: 7.0 in Exterior Area: 581 sq ft