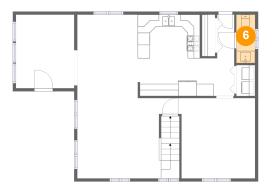

### 6 Floor 2 - WC

Max Dimensions: 3'1" x

7'11"

Calculated Area: 24 sq. ft

Included: Yes

Heated: Yes Finished: Yes Enclosed: Yes Contiguous:

Yes

Permitted: Yes Wet space: Yes Addition: No Conversion: No