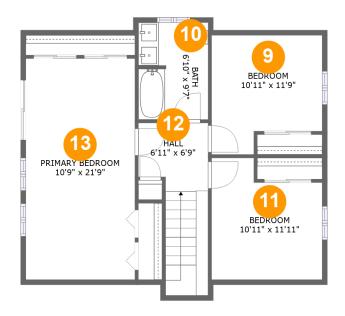

#### **Room dimensions**

Floor 3 Total:720sqft Excluded: 0sqft

| #  |                 | Max Dimensions  | sqft       | Included |
|----|-----------------|-----------------|------------|----------|
| 9  | Bedroom         | 10'11" x 11'9"  | 112 sq. ft | Yes      |
| 10 | Bath            | 6'10" x 9'7"    | 65 sq. ft  | Yes      |
| 11 | Bedroom         | 10'11" x 11'11" | 114 sq. ft | Yes      |
| 12 | Hall            | 6'11" x 6'9"    | 86 sq. ft  | Yes      |
| 13 | Primary Bedroom | 10'9" x 21'9"   | 234 sq. ft | Yes      |

### Floor 3 - Bedroom

Max Dimensions: 10'11" x

11'9"

Calculated Area: 112 sq. ft

Included: Yes

Heated: Yes Finished: Yes Enclosed: Yes Contiguous:

Yes

Permitted: Yes Wet space: No Addition: No Conversion: No

### Floor 3 - Bath

Max Dimensions: 6'10" x

9'7

Calculated Area: 65 sq. ft

Included: Yes

Heated: Yes Finished: Yes Enclosed: Yes Contiguous:

Yes

Permitted: Yes Wet space: Yes Addition: No Conversion: No

### Floor 3 - Bedroom

Max Dimensions: 10'11" x

11'11"

Calculated Area: 114 sq. ft

Included: Yes

Heated: Yes Finished: Yes Enclosed: Yes Contiguous:

Yes

## Ploor 3 - Hall

Max Dimensions: 6'11" x 6'9"

Calculated Area: 86 sq. ft

Included: Yes

Heated: Yes Finished: Yes Enclosed: Yes Contiguous:

Yes

Permitted: Yes Wet space: No Addition: No Conversion: No

# 13 Floor 3 - Primary Bedroom

Max Dimensions: 10'9" x

21'9"

Calculated Area: 234 sq. ft

Included: Yes

Heated: Yes Finished: Yes Enclosed: Yes Contiguous:

Yes