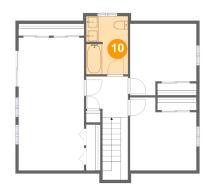

### Floor 3 - Bath

Max Dimensions: 6'10" x

9'7

Calculated Area: 65 sq. ft

Included: Yes

Heated: Yes Finished: Yes Enclosed: Yes Contiguous:

Yes

Permitted: Yes Wet space: Yes Addition: No Conversion: No