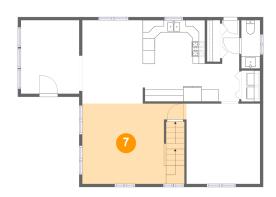

# Floor 2 - Living Room

Max Dimensions: 17'1" x

13'2"

Calculated Area: 220 sq. ft

Included: Yes

Heated: Yes Finished: Yes Enclosed: Yes Contiguous:

Yes

Permitted: Yes Wet space: No Addition: No Conversion: No