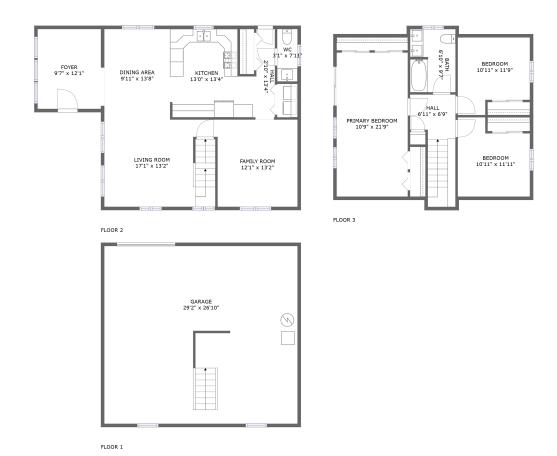

Total Area: 1627 sq. ft

Floor 1: 0 sq. ft, Floor 2: 907 sq. ft, Floor 3: 720 sq. ft

Excluded: Garage 784 sq. ft, Walls: 178 sq. ft

#### **Room dimensions**

Floor 2 Total:907sqft Excluded: 0sqft

| # |             | Max Dimensions | sqft       | Included |
|---|-------------|----------------|------------|----------|
| 2 | Foyer       | 9'7" x 12'1"   | 116 sq. ft | Yes      |
| 3 | Kitchen     | 13'0" x 13'4"  | 153 sq. ft | Yes      |
| 4 | Family Room | 12'1" x 13'2"  | 159 sq. ft | Yes      |
| 5 | Dining Area | 9'11" x 13'8"  | 136 sq. ft | Yes      |
| 6 | WC          | 3'1" x 7'11"   | 24 sq. ft  | Yes      |
| 7 | Living Room | 17'1" x 13'2"  | 220 sq. ft | Yes      |
| 8 | Hall        | 2'10" x 13'4"  | 38 sq. ft  | Yes      |

#### **Room dimensions**

Floor 3 Total:720sqft Excluded: 0sqft

| #  |                 | Max Dimensions  | sqft       | Included |
|----|-----------------|-----------------|------------|----------|
| 9  | Bedroom         | 10'11" x 11'9"  | 112 sq. ft | Yes      |
| 10 | Bath            | 6'10" x 9'7"    | 65 sq. ft  | Yes      |
| 11 | Bedroom         | 10'11" x 11'11" | 114 sq. ft | Yes      |
| 12 | Hall            | 6'11" x 6'9"    | 86 sq. ft  | Yes      |
| 13 | Primary Bedroom | 10'9" x 21'9"   | 234 sq. ft | Yes      |

# Floor 1 - Garage

Max Dimensions: 29'2" x 26'10"

Calculated Area: 784 sq. ft

Included: No

Heated: No Finished: No Enclosed: Yes Contiguous:

Yes

Permitted: Yes Wet space: No Addition: No Conversion: No

# 2 Floor 2 - Foyer

Max Dimensions: 9'7" x

12'1"

Calculated Area: 116 sq. ft

Included: Yes

Heated: Yes Finished: Yes Enclosed: Yes Contiguous:

Yes

### 3 Floor 2 - Kitchen

Max Dimensions: 13'0" x

13'4"

Calculated Area: 153 sq. ft

Included: Yes

Heated: Yes Finished: Yes Enclosed: Yes Contiguous:

Yes

Permitted: Yes Wet space: No Addition: No Conversion: No

# Floor 2 - Family Room

Max Dimensions: 12'1" x

13'2'

Calculated Area: 159 sq. ft

Included: Yes

Heated: Yes Finished: Yes Enclosed: Yes Contiguous:

Yes

Permitted: Yes Wet space: No Addition: No Conversion: No

## 5 Floor 2 - Dining Area

Max Dimensions: 9'11" x

13'8"

Calculated Area: 136 sq. ft

Included: Yes

Heated: Yes Finished: Yes Enclosed: Yes Contiguous:

Yes

### 6 Floor 2 - WC

Max Dimensions: 3'1" x

7'11"

Calculated Area: 24 sq. ft

Included: Yes

Heated: Yes Finished: Yes Enclosed: Yes Contiguous:

Yes

Permitted: Yes Wet space: Yes Addition: No Conversion: No

# Floor 2 - Living Room

Max Dimensions: 17'1" x

13'2"

Calculated Area: 220 sq. ft

Included: Yes

Heated: Yes Finished: Yes Enclosed: Yes Contiguous:

Yes

Permitted: Yes Wet space: No Addition: No Conversion: No

#### Floor 2 - Hall

Max Dimensions: 2'10" x

13'4"

Calculated Area: 38 sq. ft

Included: Yes

Heated: Yes Finished: Yes Enclosed: Yes Contiguous:

Yes

### Floor 3 - Bedroom

Max Dimensions: 10'11" x

11'9"

Calculated Area: 112 sq. ft

Included: Yes

Heated: Yes Finished: Yes Enclosed: Yes Contiguous:

Yes

Permitted: Yes Wet space: No Addition: No Conversion: No

### Floor 3 - Bath

Max Dimensions: 6'10" x

9'7

Calculated Area: 65 sq. ft

Included: Yes

Heated: Yes Finished: Yes Enclosed: Yes Contiguous:

Yes

Permitted: Yes Wet space: Yes Addition: No Conversion: No

### Floor 3 - Bedroom

Max Dimensions: 10'11" x

11'11"

Calculated Area: 114 sq. ft

Included: Yes

Heated: Yes Finished: Yes Enclosed: Yes Contiguous:

Yes

## Ploor 3 - Hall

Max Dimensions: 6'11" x 6'9"

Calculated Area: 86 sq. ft

Included: Yes

Heated: Yes Finished: Yes Enclosed: Yes Contiguous:

Yes

Permitted: Yes Wet space: No Addition: No Conversion: No

# 13 Floor 3 - Primary Bedroom

Max Dimensions: 10'9" x

21'9"

Calculated Area: 234 sq. ft

Included: Yes

Heated: Yes Finished: Yes Enclosed: Yes Contiguous:

Yes