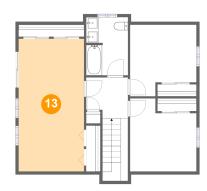

#### **Room dimensions**

Floor 3 Total:720sqft Excluded: 0sqft

| #  |                 | Max Dimensions  | sqft       | Included |
|----|-----------------|-----------------|------------|----------|
| 9  | Bedroom         | 10'11" x 11'9"  | 112 sq. ft | Yes      |
| 10 | Bath            | 6'10" x 9'7"    | 65 sq. ft  | Yes      |
| 11 | Bedroom         | 10'11" x 11'11" | 114 sq. ft | Yes      |
| 12 | Hall            | 6'11" x 6'9"    | 86 sq. ft  | Yes      |
| 13 | Primary Bedroom | 10'9" x 21'9"   | 234 sq. ft | Yes      |

# 13 Floor 3 - Primary Bedroom

Max Dimensions: 10'9" x

21'9"

Calculated Area: 234 sq. ft

Included: Yes

Heated: Yes Finished: Yes Enclosed: Yes Contiguous:

Yes