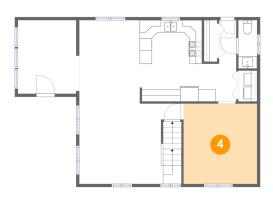

# Floor 2 - Family Room

Max Dimensions: 12'1" x

13'2'

Calculated Area: 159 sq. ft

Included: Yes

Heated: Yes Finished: Yes Enclosed: Yes Contiguous:

Yes

Permitted: Yes Wet space: No Addition: No Conversion: No