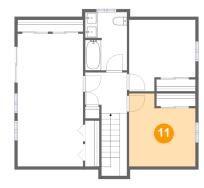

### Floor 3 - Bedroom

Max Dimensions: 10'11" x

11'11"

Calculated Area: 114 sq. ft

Included: Yes

Heated: Yes Finished: Yes Enclosed: Yes Contiguous:

Yes