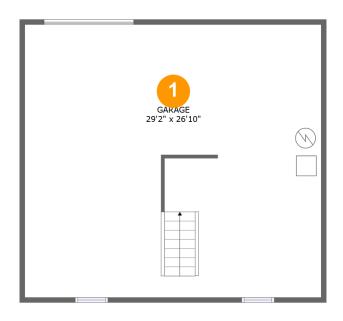

### **Room dimensions**

Floor 1 Total:0sqft Excluded: 784sqft

| # |        | Max Dimensions | sqft       | Included |
|---|--------|----------------|------------|----------|
| 1 | Garage | 29'2" x 26'10" | 784 sq. ft | No       |

# Floor 1 - Garage

Max Dimensions: 29'2" x 26'10"

Calculated Area: 784 sq. ft

Included: No

Heated: No Finished: No Enclosed: Yes Contiguous:

Yes

Permitted: Yes Wet space: No Addition: No Conversion: No