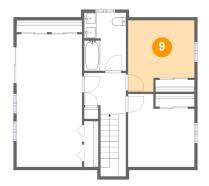

### Floor 3 - Bedroom

Max Dimensions: 10'11" x

11'9"

Calculated Area: 112 sq. ft

Included: Yes

Heated: Yes Finished: Yes Enclosed: Yes Contiguous:

Yes

Permitted: Yes Wet space: No Addition: No Conversion: No