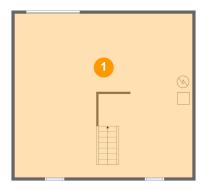

# Floor 1 - Garage

Max Dimensions: 29'2" x 26'10"

Calculated Area: 784 sq. ft

Included: No

Heated: No Finished: No Enclosed: Yes Contiguous:

Yes

Permitted: Yes Wet space: No Addition: No Conversion: No