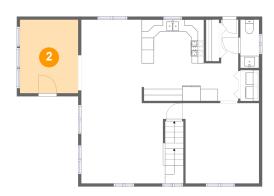

# 2 Floor 2 - Foyer

Max Dimensions: 9'7" x

12'1"

Calculated Area: 116 sq. ft

Included: Yes

Heated: Yes Finished: Yes Enclosed: Yes Contiguous:

Yes