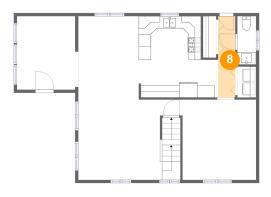

#### Floor 2 - Hall

Max Dimensions: 2'10" x

13'4"

Calculated Area: 38 sq. ft

Included: Yes

Heated: Yes Finished: Yes Enclosed: Yes Contiguous:

Yes