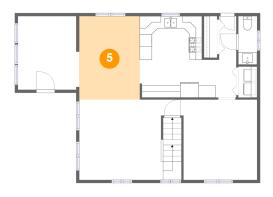

## 5 Floor 2 - Dining Area

Max Dimensions: 9'11" x

13'8"

Calculated Area: 136 sq. ft

Included: Yes

Heated: Yes Finished: Yes Enclosed: Yes Contiguous:

Yes