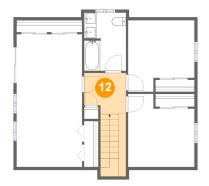

#### **Room dimensions**

Floor 3 Total:720sqft Excluded: 0sqft

| #  |                 | Max Dimensions  | sqft       | Included |
|----|-----------------|-----------------|------------|----------|
| 9  | Bedroom         | 10'11" x 11'9"  | 112 sq. ft | Yes      |
| 10 | Bath            | 6'10" x 9'7"    | 65 sq. ft  | Yes      |
| 11 | Bedroom         | 10'11" x 11'11" | 114 sq. ft | Yes      |
| 12 | Hall            | 6'11" x 6'9"    | 86 sq. ft  | Yes      |
| 13 | Primary Bedroom | 10'9" x 21'9"   | 234 sq. ft | Yes      |

## Ploor 3 - Hall

Max Dimensions: 6'11" x 6'9"

Calculated Area: 86 sq. ft

Included: Yes

Heated: Yes Finished: Yes Enclosed: Yes Contiguous:

Yes

Permitted: Yes Wet space: No Addition: No Conversion: No