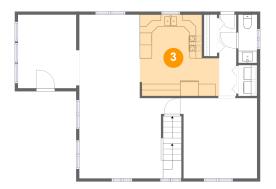

### 3 Floor 2 - Kitchen

Max Dimensions: 13'0" x

13'4"

Calculated Area: 153 sq. ft

Included: Yes

Heated: Yes Finished: Yes Enclosed: Yes Contiguous:

Yes

Permitted: Yes Wet space: No Addition: No Conversion: No