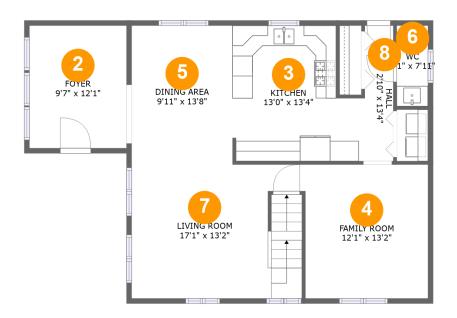

#### **Room dimensions**

Floor 2 Total:907sqft Excluded: 0sqft

| # |             | Max Dimensions | sqft       | Included |
|---|-------------|----------------|------------|----------|
| 2 | Foyer       | 9'7" x 12'1"   | 116 sq. ft | Yes      |
| 3 | Kitchen     | 13'0" x 13'4"  | 153 sq. ft | Yes      |
| 4 | Family Room | 12'1" x 13'2"  | 159 sq. ft | Yes      |
| 5 | Dining Area | 9'11" x 13'8"  | 136 sq. ft | Yes      |
| 6 | WC          | 3'1" x 7'11"   | 24 sq. ft  | Yes      |
| 7 | Living Room | 17'1" x 13'2"  | 220 sq. ft | Yes      |
| 8 | Hall        | 2'10" x 13'4"  | 38 sq. ft  | Yes      |

# 2 Floor 2 - Foyer

Max Dimensions: 9'7" x

12'1"

Calculated Area: 116 sq. ft

Included: Yes

Heated: Yes Finished: Yes Enclosed: Yes Contiguous:

Yes

### 3 Floor 2 - Kitchen

Max Dimensions: 13'0" x

13'4"

Calculated Area: 153 sq. ft

Included: Yes

Heated: Yes Finished: Yes Enclosed: Yes Contiguous:

Yes

Permitted: Yes Wet space: No Addition: No Conversion: No

# Floor 2 - Family Room

Max Dimensions: 12'1" x

13'2'

Calculated Area: 159 sq. ft

Included: Yes

Heated: Yes Finished: Yes Enclosed: Yes Contiguous:

Yes

Permitted: Yes Wet space: No Addition: No Conversion: No

## 5 Floor 2 - Dining Area

Max Dimensions: 9'11" x

13'8"

Calculated Area: 136 sq. ft

Included: Yes

Heated: Yes Finished: Yes Enclosed: Yes Contiguous:

Yes

### 6 Floor 2 - WC

Max Dimensions: 3'1" x

7'11"

Calculated Area: 24 sq. ft

Included: Yes

Heated: Yes Finished: Yes Enclosed: Yes Contiguous:

Yes

Permitted: Yes Wet space: Yes Addition: No Conversion: No

# Floor 2 - Living Room

Max Dimensions: 17'1" x

13'2"

Calculated Area: 220 sq. ft

Included: Yes

Heated: Yes Finished: Yes Enclosed: Yes Contiguous:

Yes

Permitted: Yes Wet space: No Addition: No Conversion: No

#### Floor 2 - Hall

Max Dimensions: 2'10" x

13'4"

Calculated Area: 38 sq. ft

Included: Yes

Heated: Yes Finished: Yes Enclosed: Yes Contiguous:

Yes