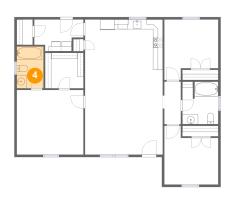

### 4 Floor 1 - Bath

Dimensions: 5'6" x 8'7"

Area: 47 sq. ft

Counted as living area: Yes

Heated: Yes Finished: Yes Enclosed: Yes Contiguous: Yes Permitted: Yes Wet space: Yes Addition: No Conversion: No