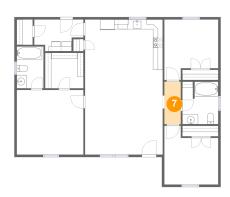

### Floor 1 - Hall

Dimensions: 3'4" x 8'9"

Area: 30 sq. ft

Counted as living area: Yes

Heated: Yes Finished: Yes Enclosed: Yes Contiguous: Yes Permitted: Yes Wet space: No Addition: No Conversion: No