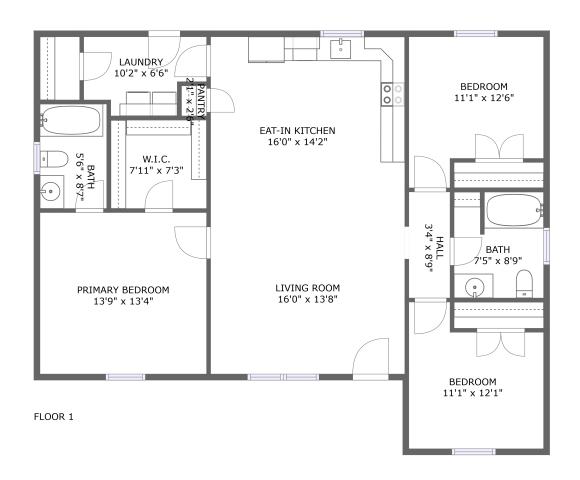

#### **Room dimensions**

Floor 1 Total sqft: 1301 Living area: 1301

| #  |                 | Dimensions    | sqft       | Counted as living area |
|----|-----------------|---------------|------------|------------------------|
| 1  | Bath            | 7'5" x 8'9"   | 63 sq. ft  | Yes                    |
| 2  | Bedroom         | 11'1" x 12'1" | 115 sq. ft | Yes                    |
| 3  | Bedroom         | 11'1" x 12'6" | 120 sq. ft | Yes                    |
| 4  | Bath            | 5'6" x 8'7"   | 47 sq. ft  | Yes                    |
| 5  | Primary Bedroom | 13'9" x 13'4" | 183 sq. ft | Yes                    |
| 6  | Eat-in Kitchen  | 16'0" x 14'2" | 227 sq. ft | Yes                    |
| 7  | Hall            | 3'4" x 8'9"   | 30 sq. ft  | Yes                    |
| 8  | Pantry          | 2'1" x 2'6"   | 5 sq. ft   | Yes                    |
| 9  | W.I.C.          | 7'11" x 7'3"  | 58 sq. ft  | Yes                    |
| 10 | Laundry         | 10'2" x 6'6"  | 56 sq. ft  | Yes                    |
| 11 | Living Room     | 16'0" x 13'8" | 219 sq. ft | Yes                    |