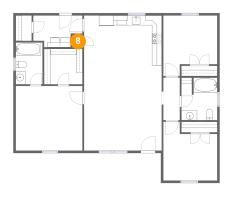

# Floor 1 - Pantry

Dimensions: 2'1" x 2'6"

Area: 5 sq. ft

Counted as living area: Yes

Floor 1 - W.I.C.

**Dimensions:** 7'11" x 7'3"

Area: 58 sq. ft

Counted as living area: Yes