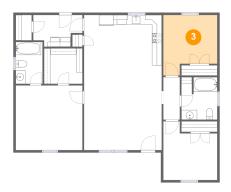

# 3 Floor 1 - Bedroom

Dimensions: 11'1" x 12'6"

**Area:** 120 sq. ft

Counted as living area: Yes

Heated: Yes Finished: Yes Enclosed: Yes Contiguous: Yes Permitted: Yes Wet space: No Addition: No Conversion: No