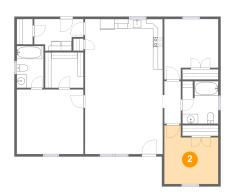

### 2 Floor 1 - Bedroom

Dimensions: 11'1" x 12'1"

Area: 115 sq. ft

Counted as living area: Yes