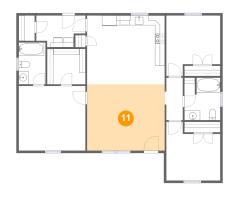

# Floor 1 - Living Room

Dimensions: 16'0" x 13'8"

Area: 219 sq. ft

Counted as living area: Yes