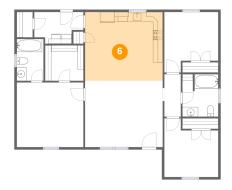

# 6 Floor 1 - Eat-in Kitchen

Dimensions: 16'0" x 14'2"

**Area:** 227 sq. ft

Counted as living area: Yes

Heated: Yes Finished: Yes Enclosed: Yes Contiguous: Yes Permitted: Yes Wet space: No Addition: No Conversion: No