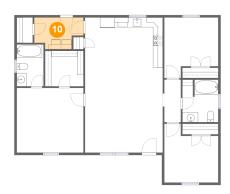

# Floor 1 - Pantry

Dimensions: 2'1" x 2'6"

Area: 5 sq. ft

Counted as living area: Yes

Floor 1 - W.I.C.

**Dimensions:** 7'11" x 7'3"

Area: 58 sq. ft

Counted as living area: Yes

Heated: Yes Finished: Yes Enclosed: Yes Contiguous: Yes Permitted: Yes Wet space: No Addition: No Conversion: No