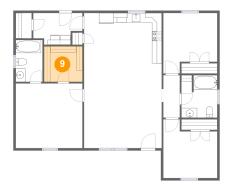

# Floor 1 - Pantry

Dimensions: 2'1" x 2'6"

Area: 5 sq. ft

Counted as living area: Yes

Floor 1 - W.I.C.

**Dimensions:** 7'11" x 7'3"

Area: 58 sq. ft

Counted as living area: Yes