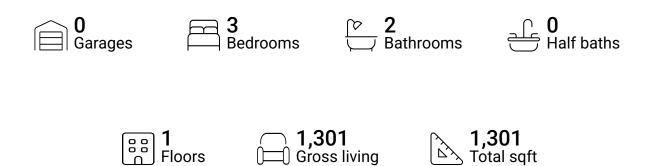

### **Property summary**



area sqft





#### **Room dimensions**

Floor 1 Total sqft: 1301 Living area: 1301

| #  |                 | Dimensions    | sqft       | Counted as living area |
|----|-----------------|---------------|------------|------------------------|
| 1  | Bath            | 7'5" x 8'9"   | 63 sq. ft  | Yes                    |
| 2  | Bedroom         | 11'1" x 12'1" | 115 sq. ft | Yes                    |
| 3  | Bedroom         | 11'1" x 12'6" | 120 sq. ft | Yes                    |
| 4  | Bath            | 5'6" x 8'7"   | 47 sq. ft  | Yes                    |
| 5  | Primary Bedroom | 13'9" x 13'4" | 183 sq. ft | Yes                    |
| 6  | Eat-in Kitchen  | 16'0" x 14'2" | 227 sq. ft | Yes                    |
| 7  | Hall            | 3'4" x 8'9"   | 30 sq. ft  | Yes                    |
|