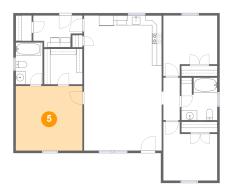

# 5 Floor 1 - Primary Bedroom

Dimensions: 13'9" x 13'4"

Area: 183 sq. ft

Counted as living area: Yes