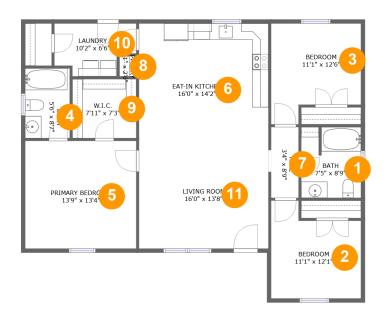

#### **Room dimensions**

Floor 1 Total sqft: 1301 Living area: 1301

| #  |                 | Dimensions    | sqft       | Counted as living area |
|----|-----------------|---------------|------------|------------------------|
| 1  | Bath            | 7'5" x 8'9"   | 63 sq. ft  | Yes                    |
| 2  | Bedroom         | 11'1" x 12'1" | 115 sq. ft | Yes                    |
| 3  | Bedroom         | 11'1" x 12'6" | 120 sq. ft | Yes                    |
| 4  | Bath            | 5'6" x 8'7"   | 47 sq. ft  | Yes                    |
| 5  | Primary Bedroom | 13'9" x 13'4" | 183 sq. ft | Yes                    |
| 6  | Eat-in Kitchen  | 16'0" x 14'2" | 227 sq. ft | Yes                    |
| 7  | Hall            | 3'4" x 8'9"   | 30 sq. ft  | Yes                    |
| 8  | Pantry          | 2'1" x 2'6"   | 5 sq. ft   | Yes                    |
| 9  | W.I.C.          | 7'11" x 7'3"  | 58 sq. ft  | Yes                    |
| 10 | Laundry         | 10'2" x 6'6"  | 56 sq. ft  | Yes                    |
| 11 | Living Room     | 16'0" x 13'8" | 219 sq. ft | Yes                    |