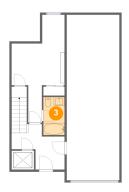

**Dimensions:** 13'8" x 9'0"

Area: 105 sq. ft

Counted as Living Area:

Yes

Heated: Yes Finished: Yes Enclosed: Yes

Contiguous:

Yes

Permitted: Yes Wet Space: Yes Addition: No Conversion: No