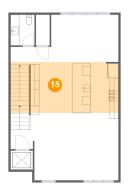

## <sup>15</sup> Floor 3 - Kitchen

Dimensions: 24'10" x 11'9" Area: 291 sq. ft

Counted as Living Area:

Yes

Heated: Yes Finished: Yes Enclosed: Yes Contiguous:

Yes

Permitted: Yes Wet Space: No Addition: No Conversion: No