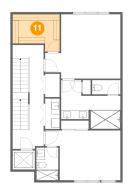

## Floor 2 - W.i.c.

**Dimensions:** 10'10" x 8'7"

Area: 79 sq. ft

Counted as Living Area:

Yes

Heated: Yes Finished: Yes Enclosed: Yes Contiguous: Yes

Dimensions: 6'6" x 3'3" Area: 21 sq. ft

Counted as Living Area:

Yes

Heated: Yes Finished: Yes Enclosed: Yes Contiguous:

Yes

Permitted: Yes Wet Space: Yes Addition: No Conversion: No