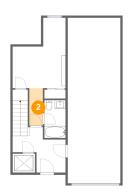

**Dimensions:** 5'1" x 7'6"

Area: 38 sq. ft

Counted as Living Area:

Yes

Heated: Yes Finished: Yes Enclosed: Yes Contiguous:

Yes

Permitted: Yes Wet Space: Yes Addition: No Conversion: No

7 Floor 2 - Bath