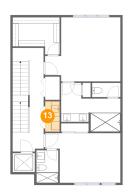

# Floor 2 - Laundry

Dimensions: 3'4" x 7'0"

Area: 23 sq. ft

Counted as Living Area:

Yes

Heated: Yes Finished: Yes Enclosed: Yes Contiguous:

Yes

Permitted: Yes Wet Space: No Addition: No Conversion: No