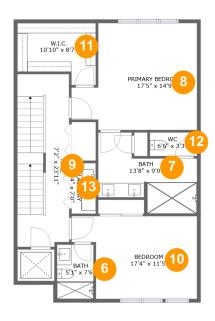

#### **Room Dimensions**

Floor 2 Total sqft: 980 Living area: 980

| #  | Room name       | Dimensions    | Area (sqft) | Counted as Living Area |
|----|-----------------|---------------|-------------|------------------------|
| 6  | Bath            | 5'1" x 7'6"   | 38 sq. ft   | Yes                    |
| 7  | Bath            | 13'8" x 9'0"  | 105 sq. ft  | Yes                    |
| 8  | Primary Bedroom | 17'5" x 14'9" | 219 sq. ft  | Yes                    |
| 9  | Hall            | 7'2" x 23'11" | 170 sq. ft  | Yes                    |
| 10 | Bedroom         | 17'4" x 11'5" | 172 sq. ft  | Yes                    |
| 11 | W.i.c.          | 10'10" x 8'7" | 79 sq. ft   | Yes                    |
| 12 | Wc              | 6'6" x 3'3"   | 21 sq. ft   | Yes                    |
| 13 | Laundry         | 3'4" x 7'0"   | 23 sq. ft   | Yes                    |

**Dimensions:** 5'1" x 7'6"

Area: 38 sq. ft

Counted as Living Area:

Yes

Heated: Yes Finished: Yes Enclosed: Yes Contiguous:

Yes

Permitted: Yes Wet Space: Yes Addition: No Conversion: No

7 Floor 2 - Bath

**Dimensions:** 13'8" x 9'0"

Area: 105 sq. ft

Counted as Living Area:

Yes

Heated: Yes Finished: Yes Enclosed: Yes

Contiguous:

Yes

Permitted: Yes Wet Space: Yes Addition: No Conversion: No

Floor 2 - Primary Bedroom

**Dimensions:** 17'5" x 14'9"

**Area:** 219 sq. ft

Counted as Living Area:

Yes

Heated: Yes Finished: Yes Enclosed: Yes Contiguous:

Yes Permitted: Yes Wet Space: No

Wet Space: No Addition: No Conversion: No

Dimensions: 7'2" x 23'11"

Area: 170 sq. ft

Counted as Living Area:

Counted as Living Area:

Yes

Heated: Yes Finished: Yes Enclosed: Yes Contiguous:

Yes

Permitted: Yes Wet Space: No Addition: No Conversion: No

#### Floor 2 - Bedroom

Dimensions: 17'4" x 11'5"

**Area:** 172 sq. ft

Counted as Living Area:

Yes

Heated: Yes Finished: Yes Enclosed: Yes Contiguous:

Yes

Permitted: Yes Wet Space: No Addition: No Conversion: No

## Floor 2 - W.i.c.

**Dimensions:** 10'10" x 8'7"

Area: 79 sq. ft

Counted as Living Area:

Yes

Heated: Yes Finished: Yes Enclosed: Yes Contiguous: Yes

Dimensions: 6'6" x 3'3" Area: 21 sq. ft

Counted as Living Area:

Yes

Heated: Yes Finished: Yes Enclosed: Yes Contiguous:

Yes

Permitted: Yes Wet Space: Yes Addition: No Conversion: No

# Floor 2 - Laundry

Dimensions: 3'4" x 7'0"

Area: 23 sq. ft

Counted as Living Area:

Yes

Heated: Yes Finished: Yes Enclosed: Yes Contiguous:

Yes

Permitted: Yes Wet Space: No Addition: No Conversion: No