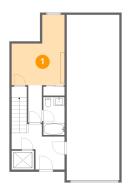

## Floor 1 - Office

Dimensions: 12'3" x 16'3" **Area:** 152 sq. ft Counted as Living Area:

Yes

Heated: Yes Finished: Yes Enclosed: Yes Contiguous:

Yes

Permitted: Yes Wet Space: No Addition: No Conversion: No