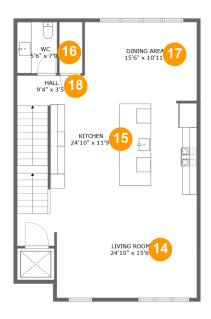

#### **Room Dimensions**

Floor 3 Total sqft: 981 Living area: 981

| #  | Room name   | Dimensions     | Area (sqft) | Counted as Living Area |
|----|-------------|----------------|-------------|------------------------|
| 14 | Living Room | 24'10" x 15'6" | 346 sq. ft  | Yes                    |
| 15 | Kitchen     | 24'10" x 11'9" | 291 sq. ft  | Yes                    |
| 16 | Wc          | 5'6" x 7'0"    | 39 sq. ft   | Yes                    |
| 17 | Dining Area | 15'6" x 10'11" | 169 sq. ft  | Yes                    |
| 18 | Hall        | 9'4" x 3'5"    | 33 sq. ft   | Yes                    |

# Floor 3 - Living Room

Dimensions: 24'10" x 15'6"

**Area:** 346 sq. ft

Counted as Living Area:

Yes

Heated: Yes Finished: Yes Enclosed: Yes Contiguous:

Yes

## <sup>15</sup> Floor 3 - Kitchen

Dimensions: 24'10" x 11'9" Area: 291 sq. ft

Counted as Living Area:

Yes

Heated: Yes Finished: Yes Enclosed: Yes Contiguous:

Yes

Permitted: Yes Wet Space: No Addition: No Conversion: No

#### 6 Floor 3 - Wc

Dimensions: 5'6" x 7'0"

Area: 39 sq. ft

Counted as Living Area:

Yes

Heated: Yes Finished: Yes Enclosed: Yes Contiguous:

Yes

Permitted: Yes Wet Space: Yes Addition: No Conversion: No

# Floor 3 - Dining Area

**Dimensions:** 15'6" x 10'11"

**Area:** 169 sq. ft

Counted as Living Area:

Yes

Heated: Yes Finished: Yes Enclosed: Yes Contiguous:

Yes

#### Floor 3 - Hall

Dimensions: 9'4" x 3'5" Area: 33 sq. ft

Counted as Living Area:

Yes

Heated: Yes Finished: Yes Enclosed: Yes Contiguous:

Yes

Permitted: Yes Wet Space: No Addition: No Conversion: No