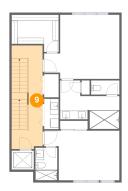

Dimensions: 7'2" x 23'11"

Area: 170 sq. ft

Counted as Living Area:

Counted as Living Area:

Yes

Heated: Yes Finished: Yes Enclosed: Yes Contiguous:

Yes

Permitted: Yes Wet Space: No Addition: No Conversion: No