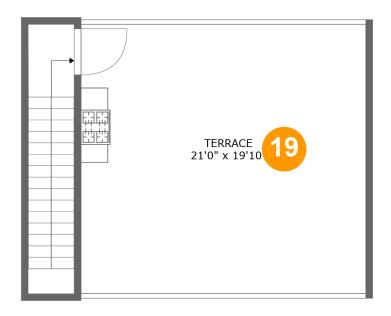

#### **Room Dimensions**

Floor 4 Total sqft: 86 Living area: 0

| #  | Room name | Dimensions     | Area (sqft) | Counted as Living Area |
|----|-----------|----------------|-------------|------------------------|
| 19 | Terrace   | 21'0" x 19'10" | 416 sq. ft  | No                     |

#### 1 Floor 4 - Terrace

Dimensions: 21'0" x 19'10"

**Area:** 416 sq. ft

Counted as Living Area: No

Heated: No Finished: No Enclosed: No Contiguous: Yes Permitted: No Wet Space: No Addition: No Conversion: No