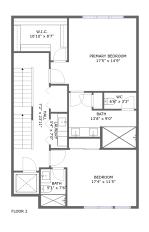

#### **Room Dimensions**

Floor 2 Total sqft: 980 Living area: 980

| #  | Room name       | Dimensions    | Area (sqft) | Counted as Living Area |
|----|-----------------|---------------|-------------|------------------------|
| 6  | Bath            | 5'1" x 7'6"   | 38 sq. ft   | Yes                    |
| 7  | Bath            | 13'8" x 9'0"  | 105 sq. ft  | Yes                    |
| 8  | Primary Bedroom | 17'5" x 14'9" | 219 sq. ft  | Yes                    |
| 9  | Hall            | 7'2" x 23'11" | 170 sq. ft  | Yes                    |
| 10 | Bedroom         | 17'4" x 11'5" | 172 sq. ft  | Yes                    |
| 11 | W.i.c.          | 10'10" x 8'7" | 79 sq. ft   | Yes                    |
| 12 | Wc              | 6'6" x 3'3"   | 21 sq. ft   | Yes                    |
| 13 | Laundry         | 3'4" x 7'0"   | 23 sq. ft   | Yes                    |

**Dimensions:** 5'1" x 7'6"

Area: 38 sq. ft

Counted as Living Area:

Yes

Heated: Yes Finished: Yes Enclosed: Yes Contiguous:

Yes

Permitted: Yes Wet Space: Yes Addition: No Conversion: No

7 Floor 2 - Bath

**Dimensions:** 13'8" x 9'0"

Area: 105 sq. ft

Counted as Living Area:

Yes

Heated: Yes Finished: Yes Enclosed: Yes

Contiguous:

Yes

Permitted: Yes Wet Space: Yes Addition: No Conversion: No

Floor 2 - Primary Bedroom

**Dimensions:** 17'5" x 14'9"

**Area:** 219 sq. ft

Counted as Living Area:

Yes

Heated: Yes Finished: Yes Enclosed: Yes Contiguous:

Yes Permitted: Yes Wet Space: No

Wet Space: No Addition: No Conversion: No

Dimensions: 7'2" x 23'11"

Area: 170 sq. ft

Counted as Living Area:

Counted as Living Area:

Yes

Heated: Yes Finished: Yes Enclosed: Yes Contiguous:

Yes

Permitted: Yes Wet Space: No Addition: No Conversion: No

#### Floor 2 - Bedroom

Dimensions: 17'4" x 11'5"

**Area:** 172 sq. ft

Counted as Living Area:

Yes

Heated: Yes Finished: Yes Enclosed: Yes Contiguous:

Yes

Permitted: Yes Wet Space: No Addition: No Conversion: No

## Floor 2 - W.i.c.

**Dimensions:** 10'10" x 8'7"

Area: 79 sq. ft

Counted as Living Area:

Yes

Heated: Yes Finished: Yes Enclosed: Yes Contiguous: Yes

Dimensions: 6'6" x 3'3" Area: 21 sq. ft

Counted as Living Area:

Yes

Heated: Yes Finished: Yes Enclosed: Yes Contiguous:

Yes

Permitted: Yes Wet Space: Yes Addition: No Conversion: No

# Floor 2 - Laundry

Dimensions: 3'4" x 7'0"

Area: 23 sq. ft

Counted as Living Area:

Yes

Heated: Yes Finished: Yes Enclosed: Yes Contiguous:

Yes

Permitted: Yes Wet Space: No Addition: No Conversion: No