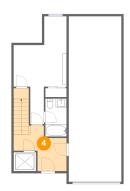

Floor 2 - Primary Bedroom

**Dimensions:** 17'5" x 14'9"

**Area:** 219 sq. ft

Counted as Living Area:

Yes

Heated: Yes Finished: Yes Enclosed: Yes Contiguous:

Yes Permitted: Yes Wet Space: No

Wet Space: No Addition: No Conversion: No