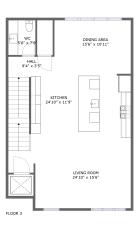

#### **Room Dimensions**

Floor 3 Total sqft: 981 Living area: 981

| #  | Room name   | Dimensions     | Area (sqft) | Counted as Living Area |
|----|-------------|----------------|-------------|------------------------|
| 14 | Living Room | 24'10" x 15'6" | 346 sq. ft  | Yes                    |
| 15 | Kitchen     | 24'10" x 11'9" | 291 sq. ft  | Yes                    |
| 16 | Wc          | 5'6" x 7'0"    | 39 sq. ft   | Yes                    |
| 17 | Dining Area | 15'6" x 10'11" | 169 sq. ft  | Yes                    |
| 18 | Hall        | 9'4" x 3'5"    | 33 sq. ft   | Yes                    |

# Floor 3 - Living Room

Dimensions: 24'10" x 15'6"

**Area:** 346 sq. ft

Counted as Living Area:

Yes

Heated: Yes Finished: Yes Enclosed: Yes Contiguous:

Yes

## <sup>15</sup> Floor 3 - Kitchen

Dimensions: 24'10" x 11'9" Area: 291 sq. ft

Counted as Living Area:

Yes

Heated: Yes Finished: Yes Enclosed: Yes Contiguous:

Yes

Permitted: Yes Wet Space: No Addition: No Conversion: No

#### 6 Floor 3 - Wc

Dimensions: 5'6" x 7'0"

Area: 39 sq. ft

Counted as Living Area:

Yes

Heated: Yes Finished: Yes Enclosed: Yes Contiguous:

Yes

Permitted: Yes Wet Space: Yes Addition: No Conversion: No

# Floor 3 - Dining Area

**Dimensions:** 15'6" x 10'11"

**Area:** 169 sq. ft

Counted as Living Area:

Yes

Heated: Yes Finished: Yes Enclosed: Yes Contiguous:

Yes

#### Floor 3 - Hall

Dimensions: 9'4" x 3'5" Area: 33 sq. ft

Counted as Living Area:

Yes

Heated: Yes Finished: Yes Enclosed: Yes Contiguous:

Yes

Permitted: Yes Wet Space: No Addition: No Conversion: No