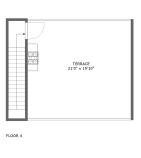

#### **Room Dimensions**

Floor 4 Total sqft: 86 Living area: 0

| #  | Room name | Dimensions     | Area (sqft) | Counted as Living Area |
|----|-----------|----------------|-------------|------------------------|
| 19 | Terrace   | 21'0" x 19'10" | 416 sq. ft  | No                     |

#### 1 Floor 4 - Terrace

Dimensions: 21'0" x 19'10"

**Area:** 416 sq. ft

Counted as Living Area: No

Heated: No Finished: No Enclosed: No Contiguous: Yes Permitted: No Wet Space: No Addition: No Conversion: No