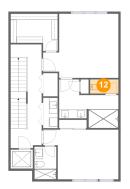

#### Floor 2 - Bedroom

Dimensions: 17'4" x 11'5"

**Area:** 172 sq. ft

Counted as Living Area:

Yes

Heated: Yes Finished: Yes Enclosed: Yes Contiguous:

Yes

Permitted: Yes Wet Space: No Addition: No Conversion: No