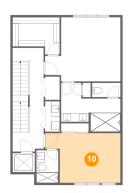

#### Floor 2 - Bedroom

Dimensions: 17'4" x 11'5"

**Area:** 172 sq. ft

Counted as Living Area:

Yes

Heated: Yes Finished: Yes Enclosed: Yes Contiguous:

Yes

Permitted: Yes Wet Space: No Addition: No Conversion: No