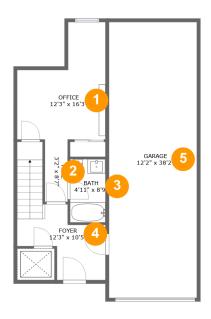

#### **Room Dimensions**

Floor 1 Total sqft: 918 Living area: 431

| # | Room name | Dimensions    | Area (sqft) | Counted as Living Area |
|---|-----------|---------------|-------------|------------------------|
| 1 | Office    | 12'3" x 16'3" | 152 sq. ft  | Yes                    |
| 2 | Hall      | 3'2" x 8'7"   | 27 sq. ft   | Yes                    |
| 3 | Bath      | 4'11" x 8'9"  | 43 sq. ft   | Yes                    |
| 4 | Foyer     | 12'3" x 10'5" | 118 sq. ft  | Yes                    |
| 5 | Garage    | 12'2" x 38'2" | 464 sq. ft  | No                     |

## Floor 1 - Office

Dimensions: 12'3" x 16'3" **Area:** 152 sq. ft Counted as Living Area:

Yes

Heated: Yes Finished: Yes Enclosed: Yes Contiguous:

Yes

Permitted: Yes Wet Space: No Addition: No Conversion: No

## Floor 1 - Hall

**Dimensions:** 3'2" x 8'7" Area: 27 sq. ft

Counted as Living Area:

Yes

Heated: Yes Finished: Yes Enclosed: Yes **Contiguous:** 

Yes

Dimensions: 4'11" x 8'9" Area: 43 sq. ft

Counted as Living Area:

Yes

Heated: Yes Finished: Yes Enclosed: Yes Contiguous:

Yes

Permitted: Yes Wet Space: Yes Addition: No Conversion: No

# 4 Floor 1 - Foyer

Dimensions: 12'3" x 10'5"

Area: 118 sq. ft

**Counted as Living Area:** 

Yes

Heated: Yes Finished: Yes Enclosed: Yes Contiguous:

Yes

Permitted: Yes Wet Space: No Addition: No Conversion: No

## 5 Floor 1 - Garage

Dimensions: 12'2" x 38'2"

Area: 464 sq. ft

Counted as Living Area: No

Heated: No Finished: No Enclosed: Yes Contiguous: Yes Permitted: Yes Wet Space: No Addition: No Conversion: No

6 Floor 2 - Bath