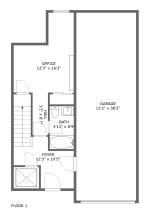

#### **Room Dimensions**

Floor 1 Total sqft: 918 Living area: 431

| # | Room name | Dimensions    | Area (sqft) | Counted as Living Area |
|---|-----------|---------------|-------------|------------------------|
| 1 | Office    | 12'3" x 16'3" | 152 sq. ft  | Yes                    |
| 2 | Hall      | 3'2" x 8'7"   | 27 sq. ft   | Yes                    |
| 3 | Bath      | 4'11" x 8'9"  | 43 sq. ft   | Yes                    |
| 4 | Foyer     | 12'3" x 10'5" | 118 sq. ft  | Yes                    |
| 5 | Garage    | 12'2" x 38'2" | 464 sq. ft  | No                     |

## Floor 1 - Office

Dimensions: 12'3" x 16'3" **Area:** 152 sq. ft Counted as Living Area:

Yes

Heated: Yes Finished: Yes Enclosed: Yes Contiguous:

Yes

Permitted: Yes Wet Space: No Addition: No Conversion: No

## Floor 1 - Hall

**Dimensions:** 3'2" x 8'7" Area: 27 sq. ft

Counted as Living Area:

Yes

Heated: Yes Finished: Yes Enclosed: Yes **Contiguous:** 

Yes

Dimensions: 4'11" x 8'9" Area: 43 sq. ft

Counted as Living Area:

Yes

Heated: Yes Finished: Yes Enclosed: Yes Contiguous:

Yes

Permitted: Yes Wet Space: Yes Addition: No Conversion: No

# 4 Floor 1 - Foyer

Dimensions: 12'3" x 10'5"

Area: 118 sq. ft

**Counted as Living Area:** 

Yes

Heated: Yes Finished: Yes Enclosed: Yes Contiguous:

Yes

Permitted: Yes Wet Space: No Addition: No Conversion: No

## 5 Floor 1 - Garage

Dimensions: 12'2" x 38'2"

Area: 464 sq. ft

Counted as Living Area: No

Heated: No Finished: No Enclosed: Yes Contiguous: Yes Permitted: Yes Wet Space: No Addition: No Conversion: No

6 Floor 2 - Bath