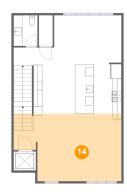

# Floor 3 - Living Room

Dimensions: 24'10" x 15'6"

**Area:** 346 sq. ft

Counted as Living Area:

Yes

Heated: Yes Finished: Yes Enclosed: Yes Contiguous:

Yes