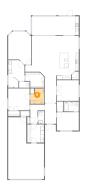

## Floor 1 - Living Room

Dimensions: 12'0" x 11'3"

Area: 135 sq. ft

Counted as living area: Yes

Heated: Yes Finished: Yes Enclosed: Yes Contiguous: Yes Permitted: Yes Wet space: No Addition: No Conversion: No