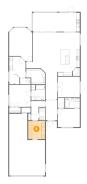

## Floor 1 - Living Room

**Dimensions:** 13'2" x 16'1"

Area: 213 sq. ft

Counted as living area: Yes

Finished: Yes
Enclosed: Yes
Contiguous: Yes
Permitted: Yes
Wet space: No
Addition: No
Conversion: No

Heated: Yes