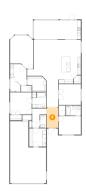

## Floor 1 - Utility

**Dimensions:** 9'2" x 9'10"

Area: 90 sq. ft

Counted as living area: Yes

Heated: Yes Finished: Yes Enclosed: Yes Contiguous: Yes Permitted: Yes Wet space: No Addition: No Conversion: No