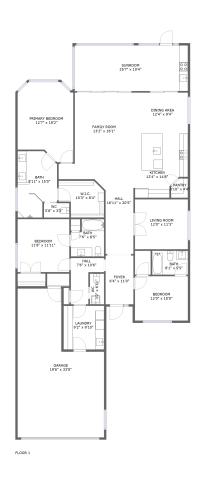

### **Property summary**

Floors

2,326
Gross living area sqft

2,898
Total sqft

#### **Room dimensions**

Floor 1 Total sqft: 2898 Living area: 2326

| #  |             | Dimensions    | sqft       | Counted as living area |
|----|-------------|---------------|------------|------------------------|
| 1  | Bath        | 5'8" x 3'3"   | 19 sq. ft  | Yes                    |
| 2  | Garage      | 19'6" x 33'8" | 519 sq. ft | No                     |
| 3  | Bedroom     | 12'7" x 18'2" | 199 sq. ft | Yes                    |
| 4  | Entry       | 6'4" x 11'0"  | 70 sq. ft  | Yes                    |
| 5  | Bath        | 7'6" x 8'5"   | 56 sq. ft  | Yes                    |
| 6  | Utility     | 9'2" x 9'10"  | 90 sq. ft  | Yes                    |
| 7  | Living Room | 12'0" x 11'3" | 135 sq. ft | Yes                    |
| 8  | Living Room | 13'2" x 16'1" | 213 sq. ft | Yes                    |
| 9  | Hall        | 7'6" x 10'6"  | 53 sq. ft  | Yes                    |
| 10 | Bath        | 3'2" x 6'11"  | 22 sq. ft  | Yes                    |
| 11 | CI          | 10'3" x 8'4"  | 73 sq. ft  | Yes                    |

| #  |             | Dimensions     | sqft       | Counted as living area |
|----|-------------|----------------|------------|------------------------|
| 12 | Bath        | 8'1" x 5'5"    | 44 sq. ft  | Yes                    |
| 13 | Bedroom     | 11'8" x 11'11" | 140 sq. ft | Yes                    |
| 14 | Bath        | 8'11" x 15'0"  | 118 sq. ft | Yes                    |
| 15 | Room        | 25'7" x 10'4"  | 264 sq. ft | Yes                    |
| 16 | Bedroom     | 12'0" x 10'0"  | 120 sq. ft | Yes                    |
| 17 | Dining Room | 12'4" x 9'4"   | 114 sq. ft | Yes                    |
| 18 | Hall        | 16'11" x 20'5" | 168 sq. ft | Yes                    |
| 19 | Kitchen     | 12'4" x 14'6"  | 161 sq. ft | Yes                    |
| 20 | Pantry      | 3'10" x 4'4"   | 15 sq. ft  | Yes                    |