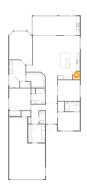

### **Property summary**

Floors

2,326
Gross living area sqft

2,898
Total sqft

#### **Room dimensions**

Floor 1 Total sqft: 2898 Living area: 2326

| #  |             | Dimensions    | sqft       | Counted as living area |
|----|-------------|---------------|------------|------------------------|
| 1  | Bath        | 5'8" x 3'3"   | 19 sq. ft  | Yes                    |
| 2  | Garage      | 19'6" x 33'8" | 519 sq. ft | No                     |
| 3  | Bedroom     | 12'7" x 18'2" | 199 sq. ft | Yes                    |
| 4  | Entry       | 6'4" x 11'0"  | 70 sq. ft  | Yes                    |
| 5  | Bath        | 7'6" x 8'5"   | 56 sq. ft  | Yes                    |
| 6  | Utility     | 9'2" x 9'10"  | 90 sq. ft  | Yes                    |
| 7  | Living Room | 12'0" x 11'3" | 135 sq. ft | Yes                    |
| 8  | Living Room | 13'2" x 16'1" | 213 sq. ft | Yes                    |
| 9  | Hall        | 7'6" x 10'6"  | 53 sq. ft  | Yes                    |
| 10 | Bath        | 3'2" x 6'11"  | 22 sq. ft  | Yes                    |
| 11 | CI          | 10'3" x 8'4"  | 73 sq. ft  | Yes                    |

| #  |             | Dimensions     | sqft       | Counted as living area |
|----|-------------|----------------|------------|------------------------|
| 12 | Bath        | 8'1" x 5'5"    | 44 sq. ft  | Yes                    |
| 13 | Bedroom     | 11'8" x 11'11" | 140 sq. ft | Yes                    |
| 14 | Bath        | 8'11" x 15'0"  | 118 sq. ft | Yes                    |
| 15 | Room        | 25'7" x 10'4"  | 264 sq. ft | Yes                    |
| 16 | Bedroom     | 12'0" x 10'0"  | 120 sq. ft | Yes                    |
| 17 | Dining Room | 12'4" x 9'4"   | 114 sq. ft | Yes                    |
| 18 | Hall        | 16'11" x 20'5" | 168 sq. ft | Yes                    |
| 19 | Kitchen     | 12'4" x 14'6"  | 161 sq. ft | Yes                    |
| 20 | Pantry      | 3'10" x 4'4"   | 15 sq. ft  | Yes                    |