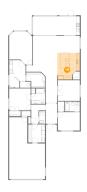

### **Property summary**

Floors

2,326
Gross living area sqft

2,898
Total sqft

#### **Room dimensions**

Floor 1 Total sqft: 2898 Living area: 2326

| #  |             | Dimensions    | sqft       | Counted as living area |
|----|-------------|---------------|------------|------------------------|
| 1  | Bath        | 5'8" x 3'3"   | 19 sq. ft  | Yes                    |
| 2  | Garage      | 19'6" x 33'8" | 519 sq. ft | No                     |
| 3  | Bedroom     | 12'7" x 18'2" | 199 sq. ft | Yes                    |
| 4  | Entry       | 6'4" x 11'0"  | 70 sq. ft  | Yes                    |
| 5  | Bath        | 7'6" x 8'5"   | 56 sq. ft  | Yes                    |
| 6  | Utility     | 9'2" x 9'10"  | 90 sq. ft  | Yes                    |
| 7  | Living Room | 12'0" x 11'3" | 135 sq. ft | Yes                    |
| 8  | Living Room | 13'2" x 16'1" | 213 sq. ft | Yes                    |
| 9  | Hall        | 7'6" x 10'6"  | 53 sq. ft  | Yes                    |
| 10 | Bath        | 3'2" x 6'11"  | 22 sq. ft  | Yes                    |
| 11 | CI          | 10'3" x 8'4"  | 73 sq. ft  | Yes                    |

| #  |             | Dimensions     | sqft       | Counted as living area |
|----|-------------|----------------|------------|------------------------|
| 12 | Bath        | 8'1" x 5'5"    | 44 sq. ft  | Yes                    |
| 13 | Bedroom     | 11'8" x 11'11" | 140 sq. ft | Yes                    |
| 14 | Bath        | 8'11" x 15'0"  | 118 sq. ft | Yes                    |
| 15 | Room        | 25'7" x 10'4"  | 264 sq. ft | Yes                    |
| 16 | Bedroom     | 12'0" x 10'0"  | 120 sq. ft | Yes                    |
| 17 | Dining Room | 12'4" x 9'4"   | 114 sq. ft | Yes                    |
| 18 | Hall        | 16'11" x 20'5" | 168 sq. ft | Yes                    |
| 19 | Kitchen     | 12'4" x 14'6"  | 161 sq. ft | Yes                    |
| 20 | Pantry      | 3'10" x 4'4"   | 15 sq. ft  | Yes                    |