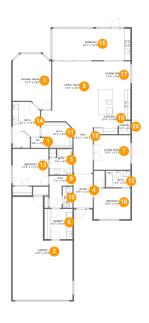

#### **Room dimensions**

Floor 1 Total sqft: 2898 Living area: 2326

| #  |             | Dimensions    | sqft       | Counted as living area |
|----|-------------|---------------|------------|------------------------|
| 1  | Bath        | 5'8" x 3'3"   | 19 sq. ft  | Yes                    |
| 2  | Garage      | 19'6" x 33'8" | 519 sq. ft | No                     |
| 3  | Bedroom     | 12'7" x 18'2" | 199 sq. ft | Yes                    |
| 4  | Entry       | 6'4" x 11'0"  | 70 sq. ft  | Yes                    |
| 5  | Bath        | 7'6" x 8'5"   | 56 sq. ft  | Yes                    |
| 6  | Utility     | 9'2" x 9'10"  | 90 sq. ft  | Yes                    |
| 7  | Living Room | 12'0" x 11'3" | 135 sq. ft | Yes                    |
| 8  | Living Room | 13'2" x 16'1" | 213 sq. ft | Yes                    |
| 9  | Hall        | 7'6" x 10'6"  | 53 sq. ft  | Yes                    |
| 10 | Bath        | 3'2" x 6'11"  | 22 sq. ft  | Yes                    |
| 11 | CI          | 10'3" x 8'4"  | 73 sq. ft  | Yes                    |

| #  |             | Dimensions     | sqft       | Counted as living area |
|----|-------------|----------------|------------|------------------------|
| 12 | Bath        | 8'1" x 5'5"    | 44 sq. ft  | Yes                    |
| 13 | Bedroom     | 11'8" x 11'11" | 140 sq. ft | Yes                    |
| 14 | Bath        | 8'11" x 15'0"  | 118 sq. ft | Yes                    |
| 15 | Room        | 25'7" x 10'4"  | 264 sq. ft | Yes                    |
| 16 | Bedroom     | 12'0" x 10'0"  | 120 sq. ft | Yes                    |
| 17 | Dining Room | 12'4" x 9'4"   | 114 sq. ft | Yes                    |
| 18 | Hall        | 16'11" x 20'5" | 168 sq. ft | Yes                    |
| 19 | Kitchen     | 12'4" x 14'6"  | 161 sq. ft | Yes                    |
| 20 | Pantry      | 3'10" x 4'4"   | 15 sq. ft  | Yes                    |