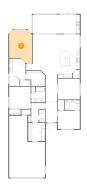

### 3 Floor 1 - Bedroom

Dimensions: 12'7" x 18'2"

**Area:** 199 sq. ft

Counted as living area: Yes

Heated: Yes Finished: Yes Enclosed: Yes Contiguous: Yes Permitted: Yes Wet space: No Addition: No Conversion: No