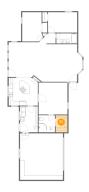

## Floor 1 - Primary Bedroom

Dimensions: 13'3" x 14'8"

**Area:** 195 sq. ft

Counted as living area: Yes

Heated: Yes Finished: Yes Enclosed: Yes Contiguous: Yes Permitted: Yes Wet space: No Addition: No Conversion: No