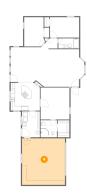

## 2 Floor 1 - Patio

Dimensions: 5'11" x 13'10"

Area: 82 sq. ft

Counted as living area: No

Heated: No Finished: Yes Enclosed: No Contiguous: Yes Permitted: Yes Wet space: No Addition: No Conversion: No

3 Floor 1 - Bath

**Dimensions:** 7'6" x 6'10"

Area: 59 sq. ft

Counted as living area: Yes

Heated: Yes Finished: Yes Enclosed: Yes Contiguous: Yes Permitted: Yes Wet space: Yes Addition: No Conversion: No

4 Floor 1 - Garage