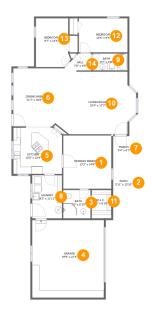

#### **Room dimensions**

Floor 1 Total sqft: 2162 Living area: 1590

| #  |                 | Dimensions     | sqft       | Counted as living area |
|----|-----------------|----------------|------------|------------------------|
| 1  | Primary Bedroom | 13'3" x 14'8"  | 195 sq. ft | Yes                    |
| 2  | Patio           | 5'11" x 13'10" | 82 sq. ft  | No                     |
| 3  | Bath            | 7'6" x 6'10"   | 59 sq. ft  | Yes                    |
| 4  | Garage          | 19'9" x 21'5"  | 423 sq. ft | No                     |
| 5  | Kitchen         | 13'5" x 12'9"  | 169 sq. ft | Yes                    |
| 6  | Dining Area     | 11'7" x 16'0"  | 185 sq. ft | Yes                    |
| 7  | Porch           | 5'4" x 6'7"    | 35 sq. ft  | No                     |
| 8  | Laundry         | 8'3" x 11'11"  | 98 sq. ft  | Yes                    |
| 9  | Bath            | 9'7" x 4'8"    | 45 sq. ft  | Yes                    |
| 10 | Living Room     | 22'4" x 17'3"  | 358 sq. ft | Yes                    |
| 11 | W.I.C.          | 5'5" x 6'10"   | 42 sq. ft  | Yes                    |

| #  |         | Dimensions   | sqft       | Counted as living area |
|----|---------|--------------|------------|------------------------|
| 12 | Bedroom | 13'5" x 9'5" | 126 sq. ft | Yes                    |
| 13 | Bedroom | 9'7" x 13'5" | 120 sq. ft | Yes                    |
| 14 | Hall    | 7'6" x 4'8"  | 28 sq. ft  | Yes                    |