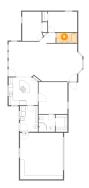

Dimensions: 19'9" x 21'5"

Area: 423 sq. ft

Counted as living area: No

Heated: No Finished: No Enclosed: Yes Contiguous: Yes Permitted: Yes Wet space: No Addition: No Conversion: No

5 Floor 1 - Kitchen

Dimensions: 13'5" x 12'9"

Area: 169 sq. ft

Counted as living area: Yes

Finished: Yes
Enclosed: Yes
Contiguous: Yes
Permitted: Yes
Wet space: No
Addition: No
Conversion: No

Heated: Yes