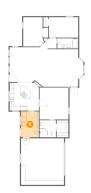

## 2 Floor 1 - Patio

Dimensions: 5'11" x 13'10"

Area: 82 sq. ft

Counted as living area: No

Heated: No Finished: Yes Enclosed: No Contiguous: Yes Permitted: Yes Wet space: No Addition: No Conversion: No

3 Floor 1 - Bath

**Dimensions:** 7'6" x 6'10"

Area: 59 sq. ft

Counted as living area: Yes

Heated: Yes Finished: Yes Enclosed: Yes Contiguous: Yes Permitted: Yes Wet space: Yes Addition: No Conversion: No

4 Floor 1 - Garage