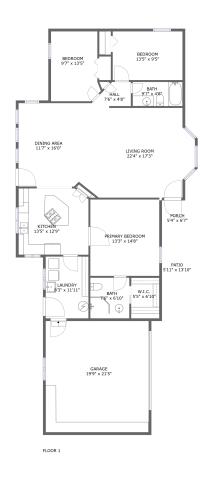

#### **Property summary**

Floors

1,590 Gross living area sqft **2,162**Total sqft

#### **Room dimensions**

Floor 1 Total sqft: 2162 Living area: 1590

| #  |                 | Dimensions     | sqft       | Counted as living area |
|----|-----------------|----------------|------------|------------------------|
| 1  | Primary Bedroom | 13'3" x 14'8"  | 195 sq. ft | Yes                    |
| 2  | Patio           | 5'11" x 13'10" | 82 sq. ft  | No                     |
| 3  | Bath            | 7'6" x 6'10"   | 59 sq. ft  | Yes                    |
| 4  | Garage          | 19'9" x 21'5"  | 423 sq. ft | No                     |
| 5  | Kitchen         | 13'5" x 12'9"  | 169 sq. ft | Yes                    |
| 6  | Dining Area     | 11'7" x 16'0"  | 185 sq. ft | Yes                    |
| 7  | Porch           | 5'4" x 6'7"    | 35 sq. ft  | No                     |
| 8  | Laundry         | 8'3" x 11'11"  | 98 sq. ft  | Yes                    |
| 9  | Bath            | 9'7" x 4'8"    | 45 sq. ft  | Yes                    |
| 10 | Living Room     | 22'4" x 17'3"  | 358 sq. ft | Yes                    |
| 11 | W.I.C.          | 5'5" x 6'10"   | 42 sq. ft  | Yes                    |

| #  |         | Dimensions   | sqft       | Counted as living area |
|----|---------|--------------|------------|------------------------|
| 12 | Bedroom | 13'5" x 9'5" | 126 sq. ft | Yes                    |
| 13 | Bedroom | 9'7" x 13'5" | 120 sq. ft | Yes                    |
| 14 | Hall    | 7'6" x 4'8"  | 28 sq. ft  | Yes                    |