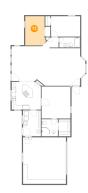

### 1 - Bedroom

**Dimensions:** 9'7" x 13'5"

Area: 120 sq. ft

Counted as living area: Yes

Heated: Yes Finished: Yes Enclosed: Yes Contiguous: Yes Permitted: Yes Wet space: No Addition: No Conversion: No