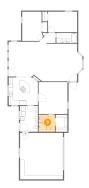

## Floor 1 - Primary Bedroom

Dimensions: 13'3" x 14'8"

**Area:** 195 sq. ft

Counted as living area: Yes

Heated: Yes Finished: Yes Enclosed: Yes Contiguous: Yes Permitted: Yes Wet space: No Addition: No Conversion: No