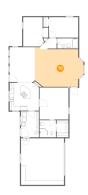

## Floor 1 - Dining Area

**Dimensions:** 11'7" x 16'0"

Area: 185 sq. ft

Counted as living area: Yes

Heated: Yes Finished: Yes Enclosed: Yes Contiguous: Yes Permitted: Yes Wet space: No Addition: No Conversion: No