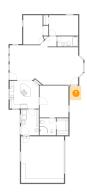

## Floor 1 - Primary Bedroom

Dimensions: 13'3" x 14'8"

**Area:** 195 sq. ft

Counted as living area: Yes

Heated: Yes Finished: Yes Enclosed: Yes Contiguous: Yes Permitted: Yes Wet space: No Addition: No Conversion: No