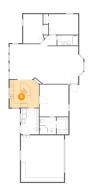

Dimensions: 19'9" x 21'5"

Area: 423 sq. ft

Counted as living area: No

Heated: No Finished: No Enclosed: Yes Contiguous: Yes Permitted: Yes Wet space: No Addition: No Conversion: No

5 Floor 1 - Kitchen

Dimensions: 13'5" x 12'9"

Area: 169 sq. ft

Counted as living area: Yes

Finished: Yes
Enclosed: Yes
Contiguous: Yes
Permitted: Yes
Wet space: No
Addition: No
Conversion: No

Heated: Yes