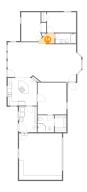

## 2 Floor 1 - Patio

Dimensions: 5'11" x 13'10"

Area: 82 sq. ft

Counted as living area: No

Heated: No Finished: Yes Enclosed: No Contiguous: Yes Permitted: Yes Wet space: No Addition: No Conversion: No

3 Floor 1 - Bath