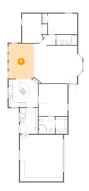

## Floor 1 - Dining Area

**Dimensions:** 11'7" x 16'0"

Area: 185 sq. ft

Counted as living area: Yes

Heated: Yes Finished: Yes Enclosed: Yes Contiguous: Yes Permitted: Yes Wet space: No Addition: No Conversion: No