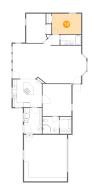

## Ploor 1 - Bedroom

**Dimensions:** 13'5" x 9'5"

**Area:** 126 sq. ft

Counted as living area: Yes

Heated: Yes Finished: Yes Enclosed: Yes Contiguous: Yes Permitted: Yes Wet space: No Addition: No Conversion: No