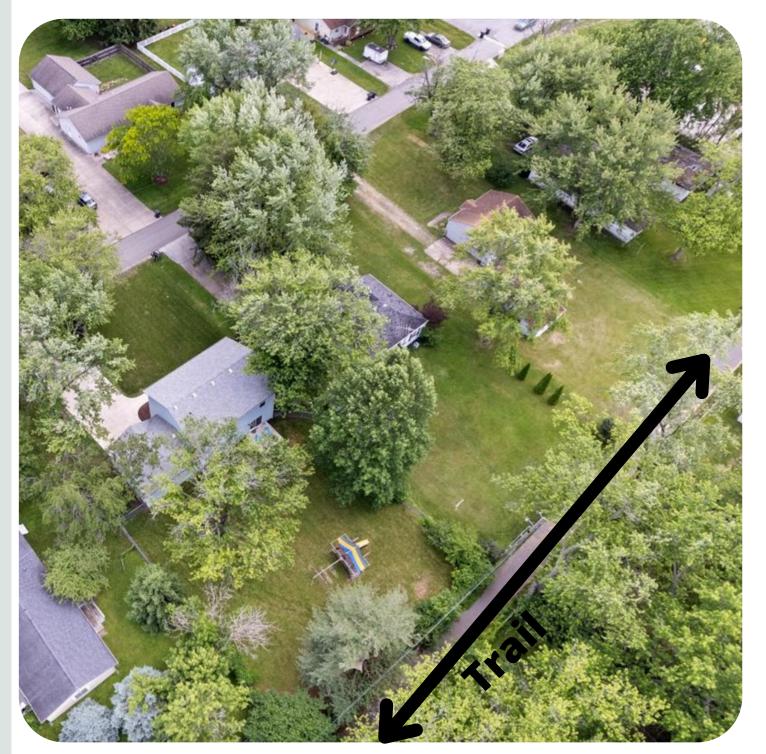

### Neighborhood & Area Features

- Located on a walking trail that connects to the Falls Park Loop
- 2 Min walk to Alvin D
   Brown Swimming Pool &
   Library!
- Shopping & Dining options within 2 min drive or 5-10 min walk!
- High School 3 Min drive!