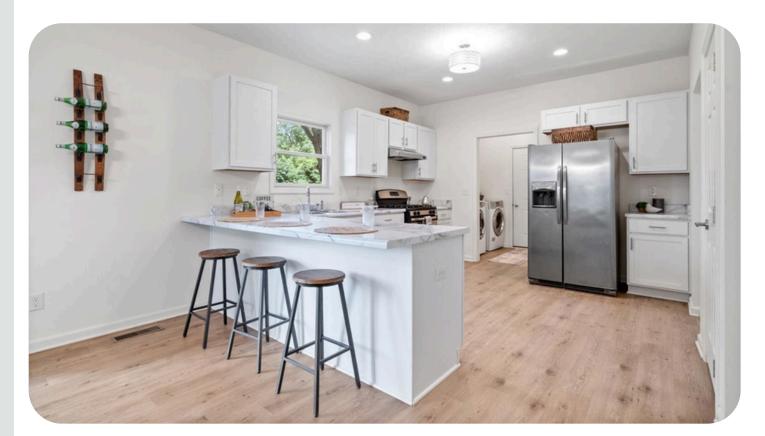

## & Features

- Built in December 2019 by Hallmark Homes
- 10 Year Builder Home
   Warranty
- No HOA
- Brand New Carpet
- LVP Flooring
- Freshly Painted
- New Light Fixtures
- Primary closet with a Window
- Spacious Main Level with
   2 Living Rooms
- Fenced in Backyard
- Mature Trees
- New Concrete Driveway