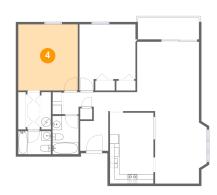

# Floor 1 - Primary Bedroom

Dimensions: 12'9" x 14'1"

Area: 179 sq. ft

Counted as living area: Yes

Heated: Yes Finished: Yes Enclosed: Yes Contiguous: Yes Permitted: Yes Wet space: No Addition: No Conversion: No