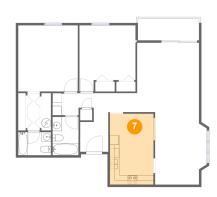

### Floor 1 - Kitchen

**Dimensions**: 9'3" x 15'1"

Area: 142 sq. ft

Counted as living area: Yes

Heated: Yes Finished: Yes Enclosed: Yes Contiguous: Yes Permitted: Yes Wet space: No Addition: No Conversion: No