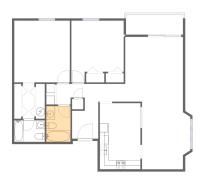

9

Dimensions: 5'7" x 8'2"

Area: 46 sq. ft

Counted as living area: Yes

Heated: Yes Finished: Yes Enclosed: Yes Contiguous: Yes Permitted: Yes

Wet space: Yes Addition: No Conversion: No