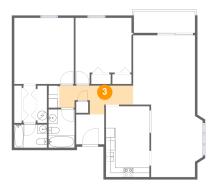

## 2 Floor 1 - Patio

**Dimensions:** 13'1" x 4'7"

Area: 60 sq. ft

Counted as living area: No

Heated: No Finished: Yes Enclosed: No Contiguous: No Permitted: Yes Wet space: No Addition: No Conversion: No

3 Floor 1 - Hall

**Dimensions:** 15'9" x 6'2"

Area: 69 sq. ft

Counted as living area: Yes

Heated: Yes Finished: Yes Enclosed: Yes Contiguous: Yes Permitted: Yes Wet space: No Addition: No Conversion: No