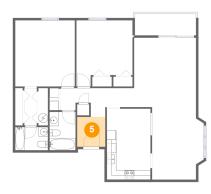

## 5 Floor 1 - Foyer

Dimensions: 6'0" x 6'5"

Area: 38 sq. ft

Counted as living area: Yes

Heated: Yes Finished: Yes Enclosed: Yes Contiguous: Yes Permitted: Yes Wet space: No Addition: No Conversion: No