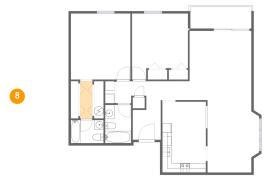

#### Floor 1 - Hall

Dimensions: 2'8" x 8'0"

Area: 21 sq. ft

Counted as living area: Yes

Heated: Yes Finished: Yes Enclosed: Yes Contiguous: Yes Permitted: Yes Wet space: No Addition: No Conversion: No

9 Floor 1 - Bath