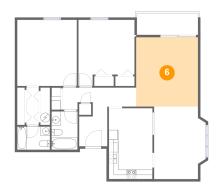

# 6 Floor 1 - Living Room

**Dimensions:** 13'2" x 14'9"

Area: 195 sq. ft

Counted as living area: Yes

Heated: Yes Finished: Yes Enclosed: Yes Contiguous: Yes Permitted: Yes Wet space: No Addition: No Conversion: No