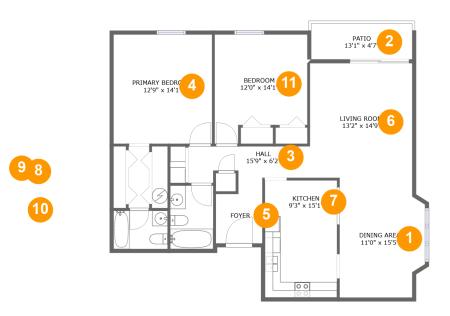

#### **Room dimensions**

Floor 1 Total sqft: 1208 Living area: 1148

| #  |                 | Dimensions    | sqft       | Counted as living area |
|----|-----------------|---------------|------------|------------------------|
| 1  | Dining Area     | 11'0" x 15'5" | 159 sq. ft | Yes                    |
| 2  | Patio           | 13'1" x 4'7"  | 60 sq. ft  | No                     |
| 3  | Hall            | 15'9" x 6'2"  | 69 sq. ft  | Yes                    |
| 4  | Primary Bedroom | 12'9" x 14'1" | 179 sq. ft | Yes                    |
| 5  | Foyer           | 6'0" x 6'5"   | 38 sq. ft  | Yes                    |
| 6  | Living Room     | 13'2" x 14'9" | 195 sq. ft | Yes                    |
| 7  | Kitchen         | 9'3" x 15'1"  | 142 sq. ft | Yes                    |
| 8  | Hall            | 2'8" x 8'0"   | 21 sq. ft  | Yes                    |
| 9  | Bath            | 5'7" x 8'2"   | 46 sq. ft  | Yes                    |
| 10 | Bath            | 7'0" x 4'11"  | 35 sq. ft  | Yes                    |
| 11 | Bedroom         | 12'0" x 14'1" | 147 sq. ft | Yes                    |