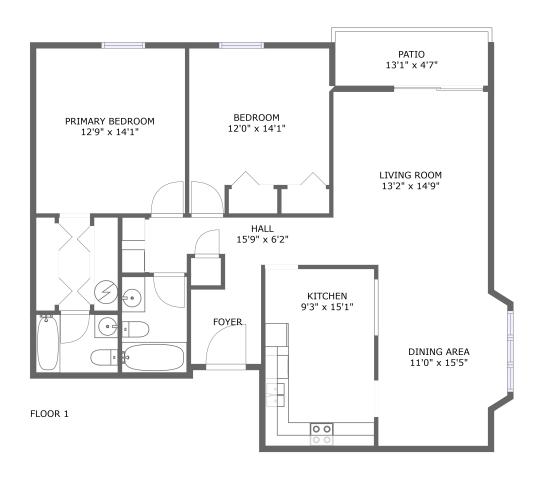

#### **Room dimensions**

Floor 1 Total sqft: 1208 Living area: 1148

| #  |                 | Dimensions    | sqft       | Counted as living area |
|----|-----------------|---------------|------------|------------------------|
| 1  | Dining Area     | 11'0" x 15'5" | 159 sq. ft | Yes                    |
| 2  | Patio           | 13'1" x 4'7"  | 60 sq. ft  | No                     |
| 3  | Hall            | 15'9" x 6'2"  | 69 sq. ft  | Yes                    |
| 4  | Primary Bedroom | 12'9" x 14'1" | 179 sq. ft | Yes                    |
| 5  | Foyer           | 6'0" x 6'5"   | 38 sq. ft  | Yes                    |
| 6  | Living Room     | 13'2" x 14'9" | 195 sq. ft | Yes                    |
| 7  | Kitchen         | 9'3" x 15'1"  | 142 sq. ft | Yes                    |
| 8  | Hall            | 2'8" x 8'0"   | 21 sq. ft  | Yes                    |
| 9  | Bath            | 5'7" x 8'2"   | 46 sq. ft  | Yes                    |
| 10 | Bath            | 7'0" x 4'11"  | 35 sq. ft  | Yes                    |
| 11 | Bedroom         | 12'0" x 14'1" | 147 sq. ft | Yes                    |