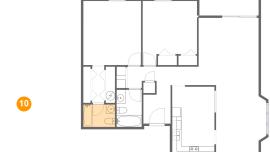

### Floor 1 - Bath

Dimensions: 7'0" x 4'11"

Area: 35 sq. ft

Counted as living area: Yes

Heated: Yes Finished: Yes Enclosed: Yes Contiguous: Yes Permitted: Yes Wet space: Yes Addition: No Conversion: No