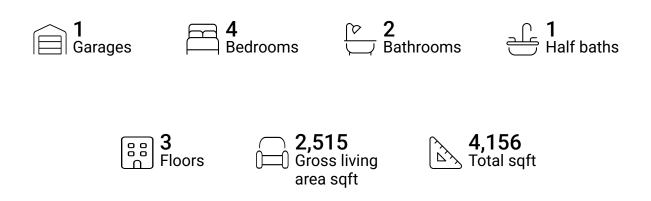

#### **Property summary**





# **Room dimensions**

#### Floor 1

#### Total sqft: 1321 Living area: 0

| # |          | Dimensions    | sqft       | Counted as living area |
|---|----------|---------------|------------|------------------------|
| 1 | Garage   | 42'7" x 31'8" | 888 sq. ft | No                     |
| 2 | Basement | 19'9" x 17'2" | 338 sq. ft | No                     |



### **Room dimensions**

Floor 2

Total sqft: 1568 Living area: 1334

| #  |                | Dimensions     | sqft       | Counted as living area |
|----|----------------|----------------|------------|------------------------|
| 3  | Breakfast Nook | 12'1" x 13'8"  | 170 sq. ft | Yes                    |
| 4  | WC             | 5'1" x 5'7"    | 28 sq. ft  | Yes                    |
| 5  | Pantry         | 5'5" x 4'5"    | 21 sq.