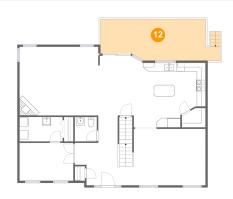

# <sup>12</sup> Floor 3 - W.I.C.

Dimensions: 6'9" x 9'4" Area: 53 sq. ft Counted as living area: Yes