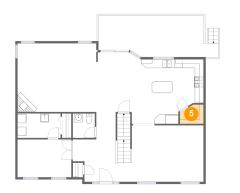

# 5 Floor 2 - Pantry

Dimensions: 5'5" x 4'5" Area: 21 sq. ft Counted as living area: Yes

**Dimensions**: 10'10" x 16'0" **Area**: 164 sq. ft **Counted as living area**: Yes Heated: Yes Finished: Yes Enclosed: Yes Contiguous: Yes Permitted: Yes Wet space: No Addition: No Conversion: No