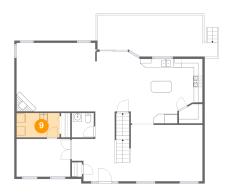

# 5 Floor 2 - Pantry

Dimensions: 5'5" x 4'5" Area: 21 sq. ft Counted as living area: Yes

**Dimensions**: 10'10" x 16'0" **Area**: 164 sq. ft **Counted as living area**: Yes Heated: Yes Finished: Yes Enclosed: Yes Contiguous: Yes Permitted: Yes Wet space: No Addition: No Conversion: No