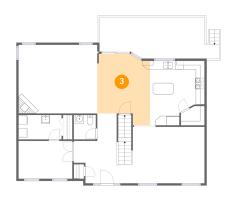

# **Room dimensions**

Floor 3

Total sqft: 1267 Living area: 1181

| #  |                 | Dimensions    | sqft       | Counted as living area |
|----|-----------------|---------------|------------|------------------------|
| 13 | Hall            | 13'3" x 9'3"  | 129 sq. ft | Yes                    |
| 14 | W.I.C.          | 6'9" x 9'4"   | 53 sq. ft  | Yes                    |
| 15 | Bath            | 3'0" x 9'4"   | 28 sq. ft  | Yes                    |
| 16 | Primary Bath    | 8'4" x 9'4"   | 66 sq. ft  | Yes                    |
| 17 | Open To Below   | 10'7" x 8'9"  | 81 sq. ft  | No                     |
| 18 | Bedroom         | 11'2" x 14'5" | 141 sq. ft | Yes                    |
| 19 | Primary Bedroom | 16'5" x 18'4" | 301 sq. ft | Yes                    |
| 20 | Bath            | 4'10" x 9'4"  | 45 sq. ft  | Yes                    |
| 21 | Bedroom         | 10'9" x 12'3" | 112 sq. ft | Yes                    |
| 22 | Bedroom         | 13'5" x 11'2" | 137 sq. ft | Yes                    |

# Floor 3 - Hall

Dimensions: 13'3" x 9'3" Area: 129 sq. ft Counted as living area: Yes

Heated: Yes Finished: Yes Enclosed: Yes Contiguous: Yes Permitted: Yes Wet space: No Addition: No Conversion: No

# <sup>12</sup> Floor 3 - W.I.C.

Dimensions: 6'9" x 9'4" Area: 53 sq. ft Counted as living area: Yes

# ᅝ Floor 3 - Bath

Dimensions: 3'0" x 9'4" Area: 28 sq. ft Counted as living area: Yes Heated: Yes Finished: Yes Enclosed: Yes Contiguous: Yes Permitted: Yes Wet space: Yes Addition: No Conversion: No

# 6 Floor 3 - Primary Bath

Dimensions: 8'4" x 9'4" Area: 66 sq. ft Counted as living area: Yes Heated: Yes Finished: Yes Enclosed: Yes Contiguous: Yes Permitted: Yes Wet space: Yes Addition: No Conversion: No

# 😳 Floor 3 - Open To Below

Dimensions: 10'7" x 8'9" Area: 81 sq. ft Counted as living area: No

# 🤨 Floor 3 - Bedroom

Dimensions: 11'2" x 14'5" Area: 141 sq. ft Counted as living area: Yes Heated: Yes Finished: Yes Enclosed: Yes Contiguous: Yes Permitted: Yes Wet space: No Addition: No Conversion: No

# 🤨 Floor 3 - Primary Bedroom

Dimensions: 16'5" x 18'4" Area: 301 sq. ft Counted as living area: Yes

Heated: Yes Finished: Yes Enclosed: Yes Contiguous: Yes Permitted: Yes Wet space: No Addition: No Conversion: No

# 2 Floor 3 - Bath

Dimensions: 4'10" x 9'4" Area: 45 sq. ft Counted as living area: Yes

Dimensions: 10'9" x 12'3" Area: 112 sq. ft Counted as living area: Yes

Heated: Yes Finished: Yes Enclosed: Yes Contiguous: Yes Permitted: Yes Wet space: No Addition: No Conversion: No

Dimensions: 13'5" x 11'2" Area: 137 sq. ft Counted as living area: Yes