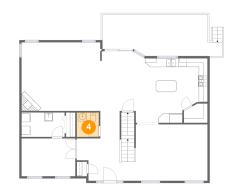

# 5 Floor 2 - Pantry

Dimensions: 5'5" x 4'5" Area: 21 sq. ft Counted as living area: Yes

**Dimensions**: 10'10" x 16'0" **Area**: 164 sq. ft **Counted as living area**: Yes Heated: Yes Finished: Yes Enclosed: Yes Contiguous: Yes Permitted: Yes Wet space: No Addition: No Conversion: No