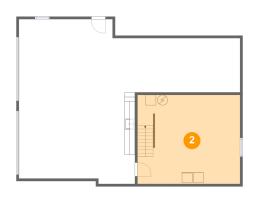

### **Room dimensions**

Floor 2

Total sqft: 1568 Living area: 1334

| #  |                | Dimensions     | sqft       | Counted as living area |
|----|----------------|----------------|------------|------------------------|
| 3  | Breakfast Nook | 12'1" x 13'8"  | 170 sq. ft | Yes                    |
| 4  | WC             | 5'1" x 5'7"    | 28 sq. ft  | Yes                    |
| 5  | Pantry         | 5'5" x 4'5"    | 21 sq. ft  | Yes                    |
| 6  | Foyer          | 10'10" x 16'0" | 164 sq. ft | Yes                    |
| 7  | Room           | 12'4" x 8'8"   | 107 sq. ft | Yes                    |
| 8  | Dining Area    | 16'5" x 12'11" | 212 sq. ft | Yes                    |
| 9  | Laundry        | 9'10" x 5'7"   | 55 sq. ft  | Yes                    |
| 10 | Living Room    | 18'1" x 15'9"  | 284 sq. ft | Yes                    |
| 11 | Kitchen        | 12'6" x 14'9"  | 160 sq. ft | Yes                    |
| 12 | Deck           | 27'5" x 9'6"   | 234 sq. ft | No                     |

# Floor 2 - Breakfast Nook

Dimensions: 12'1" x 13'8" Area: 170 sq. ft Counted as living area: Yes Heated: Yes Finished: Yes Enclosed: Yes Contiguous: Yes Permitted: Yes Wet space: No Addition: No Conversion: No

Floor 2 - WC

Dimensions: 5'1" x 5'7" Area: 28 sq. ft Counted as living area: Yes Heated: Yes Finished: Yes Enclosed: Yes Contiguous: Yes Permitted: Yes Wet space: Yes Addition: No Conversion: No

# 5 Floor 2 - Pantry

Dimensions: 5'5" x 4'5" Area: 21 sq. ft Counted as living area: Yes

**Dimensions**: 10'10" x 16'0" **Area**: 164 sq. ft **Counted as living area**: Yes Heated: Yes Finished: Yes Enclosed: Yes Contiguous: Yes Permitted: Yes Wet space: No Addition: No Conversion: No

#### Floor 2 - Room

Dimensions: 12'4" x 8'8" Area: 107 sq. ft Counted as living area: Yes Heated: Yes Finished: Yes Enclosed: Yes Contiguous: Yes Permitted: Yes Wet space: No Addition: No Conversion: No

# Floor 2 - Dining Area

Dimensions: 16'5" x 12'11" Area: 212 sq. ft Counted as living area: Yes

Dimensions: 9'10" x 5'7" Area: 55 sq. ft Counted as living area: Yes Heated: Yes Finished: Yes Enclosed: Yes Contiguous: Yes Permitted: Yes Wet space: No Addition: No Conversion: No

#### Floor 2 - Living Room

Dimensions: 18'1" x 15'9" Area: 284 sq. ft Counted as living area: Yes Heated: Yes Finished: Yes Enclosed: Yes Contiguous: Yes Permitted: Yes Wet space: No Addition: No Conversion: No

# **Floor 2** - Kitchen

Dimensions: 12'6" x 14'9" Area: 160 sq. ft Counted as living area: Yes

# Floor 2 - Deck

Dimensions: 27'5" x 9'6" Area: 234 sq. ft Counted as living area: No Heated: No Finished: Yes Enclosed: No Contiguous: Yes Permitted: Yes Wet space: No Addition: No Conversion: No