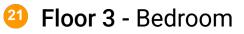

# 🤨 Floor 3 - Bedroom

Dimensions: 11'2" x 14'5" Area: 141 sq. ft Counted as living area: Yes Heated: Yes Finished: Yes Enclosed: Yes Contiguous: Yes Permitted: Yes Wet space: No Addition: No Conversion: No