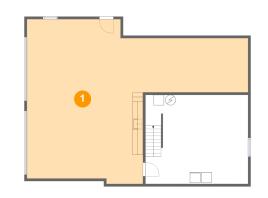

#### Total sqft: 1321 Living area: 0

| # |          | Dimensions    | sqft       | Counted as living area |
|---|----------|---------------|------------|------------------------|
| 1 | Garage   | 42'7" x 31'8" | 888 sq. ft | No                     |
| 2 | Basement | 19'9" x 17'2" | 338 sq. ft | No                     |

Dimensions: 19'9" x 17'2" Area: 338 sq. ft Counted as living area: No