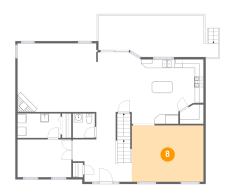

# Floor 2 - Dining Area

Dimensions: 16'5" x 12'11" Area: 212 sq. ft Counted as living area: Yes

Dimensions: 9'10" x 5'7" Area: 55 sq. ft Counted as living area: Yes Heated: Yes Finished: Yes Enclosed: Yes Contiguous: Yes Permitted: Yes Wet space: No Addition: No Conversion: No