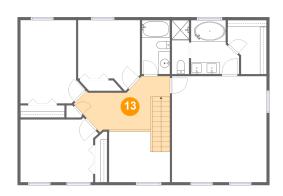

# 2 Floor 3 - Bath

Dimensions: 4'10" x 9'4" Area: 45 sq. ft Counted as living area: Yes

Dimensions: 10'9" x 12'3" Area: 112 sq. ft Counted as living area: Yes

Heated: Yes Finished: Yes Enclosed: Yes Contiguous: Yes Permitted: Yes Wet space: No Addition: No Conversion: No

Dimensions: 13'5" x 11'2" Area: 137 sq. ft Counted as living area: Yes