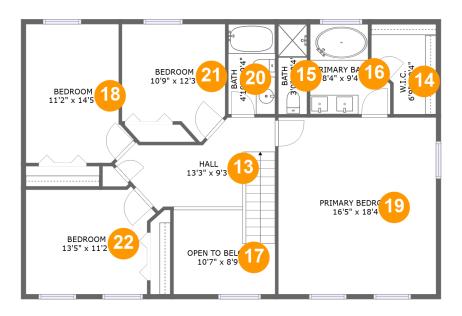

#### Total sqft: 1321 Living area: 0

| # |          | Dimensions    | sqft       | Counted as living area |
|---|----------|---------------|------------|------------------------|
| 1 | Garage   | 42'7" x 31'8" | 888 sq. ft | No                     |
| 2 | Basement | 19'9" x 17'2" | 338 sq. ft | No                     |

## 🚺 Floor 1 - Garage

Dimensions: 42'7" x 31'8" Area: 888 sq. ft Counted as living area: No Heated: No Finished: No Enclosed: Yes Contiguous: Yes Permitted: Yes Wet space: No Addition: No Conversion: No