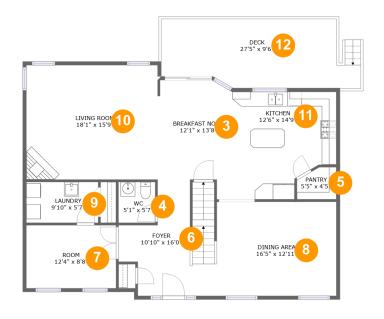

### **Room dimensions**

Floor 2

Total sqft: 1568 Living area: 1334

| #  |                | Dimensions     | sqft       | Counted as living area |
|----|----------------|----------------|------------|------------------------|
| 3  | Breakfast Nook | 12'1" x 13'8"  | 170 sq. ft | Yes                    |
| 4  | WC             | 5'1" x 5'7"    | 28 sq. ft  | Yes                    |
| 5  | Pantry         | 5'5" x 4'5"    | 21 sq. ft  | Yes                    |
| 6  | Foyer          | 10'10" x 16'0" | 164 sq. ft | Yes                    |
| 7  | Room           | 12'4" x 8'8"   | 107 sq. ft | Yes                    |
| 8  | Dining Area    | 16'5" x 12'11" | 212 sq. ft | Yes                    |
| 9  | Laundry        | 9'10" x 5'7"   | 55 sq. ft  | Yes                    |
| 10 | Living Room    | 18'1" x 15'9"  | 284 sq. ft | Yes                    |
| 11 | Kitchen        | 12'6" x 14'9"  | 160 sq. ft | Yes                    |
| 12 | Deck           | 27'5" x 9'6"   | 234 sq. ft | No                     |

# Floor 2 - Breakfast Nook

Dimensions: 12'1" x 13'8" Area: 170 sq. ft Counted as living area: Yes Heated: Yes Finished: Yes Enclosed: Yes Contiguous: Yes Permitted: Yes Wet space: No Addition: No Conversion: No

Floor 2 - WC

Dimensions: 5'1" x 5'7" Area: 28 sq. ft Counted as living area: Yes Heated: Yes Finished: Yes Enclosed: Yes Contiguous: Yes Permitted: Yes Wet space: Yes Addition: No Conversion: No

# 5 Floor 2 - Pantry

Dimensions: 5'5" x 4'5" Area: 21 sq. ft Counted as living area: Yes

**Dimensions**: 10'10" x 16'0" **Area**: 164 sq. ft **Counted as living area**: Yes Heated: Yes Finished: Yes Enclosed: Yes Contiguous: Yes Permitted: Yes Wet space: No Addition: No Conversion: No

#### Floor 2 - Room

Dimensions: 12'4" x 8'8" Area: 107 sq. ft Counted as living area: Yes Heated: Yes Finished: Yes Enclosed: Yes Contiguous: Yes Permitted: Yes Wet space: No Addition: No Conversion: No

# Floor 2 - Dining Area

Dimensions: 16'5" x 12'11" Area: 212 sq. ft Counted as living area: Yes

Dimensions: 9'10" x 5'7" Area: 55 sq. ft Counted as living area: Yes Heated: Yes Finished: Yes Enclosed: Yes Contiguous: Yes Permitted: Yes Wet space: No Addition: No Conversion: No

#### Floor 2 - Living Room

Dimensions: 18'1" x 15'9" Area: 284 sq. ft Counted as living area: Yes Heated: Yes Finished: Yes Enclosed: Yes Contiguous: Yes Permitted: Yes Wet space: No Addition: No Conversion: No

# **Floor 2** - Kitchen

Dimensions: 12'6" x 14'9" Area: 160 sq. ft Counted as living area: Yes

# Floor 2 - Deck

Dimensions: 27'5" x 9'6" Area: 234 sq. ft Counted as living area: No Heated: No Finished: Yes Enclosed: No Contiguous: Yes Permitted: Yes Wet space: No Addition: No Conversion: No