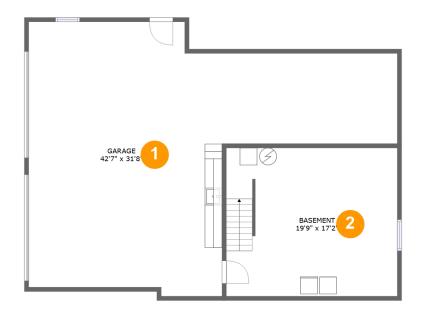

#### Floor 1

#### Total sqft: 1321 Living area: 0

| # |          | Dimensions    | sqft       | Counted as living area |
|---|----------|---------------|------------|------------------------|
| 1 | Garage   | 42'7" x 31'8" | 888 sq. ft | No                     |
| 2 | Basement | 19'9" x 17'2" | 338 sq. ft | No                     |

## 🚺 Floor 1 - Garage

Dimensions: 42'7" x 31'8" Area: 888 sq. ft Counted as living area: No Heated: No Finished: No Enclosed: Yes Contiguous: Yes Permitted: Yes Wet space: No Addition: No Conversion: No

Dimensions: 19'9" x 17'2" Area: 338 sq. ft Counted as living area: No