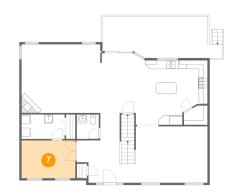

#### Floor 2 - Room

Dimensions: 12'4" x 8'8" Area: 107 sq. ft Counted as living area: Yes Heated: Yes Finished: Yes Enclosed: Yes Contiguous: Yes Permitted: Yes Wet space: No Addition: No Conversion: No