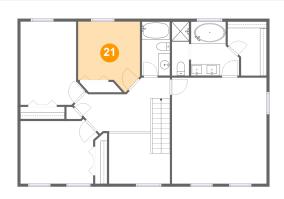

# 🤨 Floor 3 - Bedroom

Dimensions: 11'2" x 14'5" Area: 141 sq. ft Counted as living area: Yes Heated: Yes Finished: Yes Enclosed: Yes Contiguous: Yes Permitted: Yes Wet space: No Addition: No Conversion: No