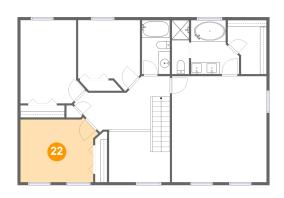

# 2 Floor 3 - Bath

Dimensions: 4'10" x 9'4" Area: 45 sq. ft Counted as living area: Yes

Dimensions: 10'9" x 12'3" Area: 112 sq. ft Counted as living area: Yes

Heated: Yes Finished: Yes Enclosed: Yes Contiguous: Yes Permitted: Yes Wet space: No Addition: No Conversion: No

Dimensions: 13'5" x 11'2" Area: 137 sq. ft Counted as living area: Yes