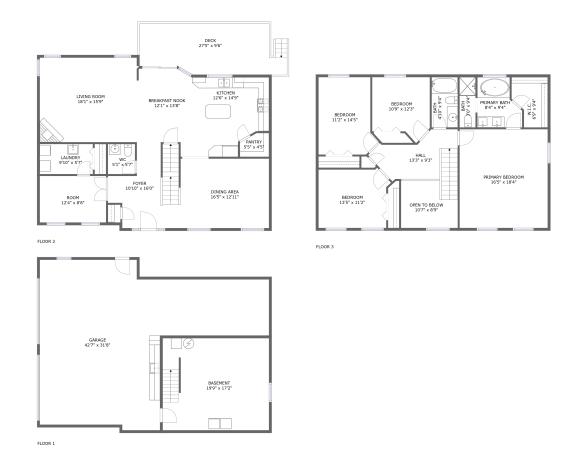

### **Room dimensions**

Floor 2

Total sqft: 1568 Living area: 1334

| #  |                | Dimensions     | sqft       | Counted as living area |
|----|----------------|----------------|------------|------------------------|
| 3  | Breakfast Nook | 12'1" x 13'8"  | 170 sq. ft | Yes                    |
| 4  | WC             | 5'1" x 5'7"    | 28 sq. ft  | Yes                    |
| 5  | Pantry         | 5'5" x 4'5"    | 21 sq. ft  | Yes                    |
| 6  | Foyer          | 10'10" x 16'0" | 164 sq. ft | Yes                    |
| 7  | Room           | 12'4" x 8'8"   | 107 sq. ft | Yes                    |
| 8  | Dining Area    | 16'5" x 12'11" | 212 sq. ft | Yes                    |
| 9  | Laundry        | 9'10" x 5'7"   | 55 sq. ft  | Yes                    |
| 10 | Living Room    | 18'1" x 15'9"  | 284 sq. ft | Yes                    |
| 11 | Kitchen        | 12'6" x 14'9"  | 160 sq. ft | Yes                    |
| 12 | Deck           | 27'5" x 9'6"   | 234 sq. ft | No                     |

# **Room dimensions**

Floor 3

Total sqft: 1267 Living area: 1181

| #  |                 | Dimensions    | sqft       | Counted as living area |
|----|-----------------|---------------|------------|------------------------|
| 13 | Hall            | 13'3" x 9'3"  | 129 sq. ft | Yes                    |
| 14 | W.I.C.          | 6'9" x 9'4"   | 53 sq. ft  | Yes                    |
| 15 | Bath            | 3'0" x 9'4"   | 28 sq. ft  | Yes                    |
| 16 | Primary Bath    | 8'4" x 9'4"   | 66 sq. ft  | Yes                    |
| 17 | Open To Below   | 10'7" x 8'9"  | 81 sq. ft  | No                     |
| 18 | Bedroom         | 11'2" x 14'5" | 141 sq. ft | Yes                    |
| 19 | Primary Bedroom | 16'5" x 18'4" | 301 sq. ft | Yes                    |
| 20 | Bath            | 4'10" x 9'4"  | 45 sq. ft  | Yes                    |
| 21 | Bedroom         | 10'9" x 12'3" | 112 sq. ft | Yes                    |
| 22 | Bedroom         | 13'5" x 11'2" | 137 sq. ft | Yes                    |