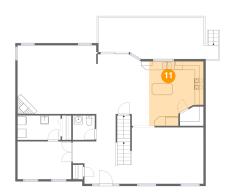

# **Floor 2** - Kitchen

Dimensions: 12'6" x 14'9" Area: 160 sq. ft Counted as living area: Yes