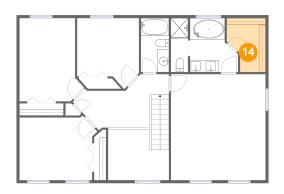

# 6 Floor 3 - Primary Bath

Dimensions: 8'4" x 9'4" Area: 66 sq. ft Counted as living area: Yes Heated: Yes Finished: Yes Enclosed: Yes Contiguous: Yes Permitted: Yes Wet space: Yes Addition: No Conversion: No