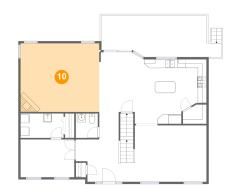

#### Floor 2 - Living Room

Dimensions: 18'1" x 15'9" Area: 284 sq. ft Counted as living area: Yes Heated: Yes Finished: Yes Enclosed: Yes Contiguous: Yes Permitted: Yes Wet space: No Addition: No Conversion: No