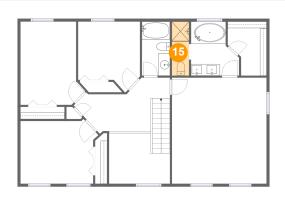

# 😳 Floor 3 - Open To Below

Dimensions: 10'7" x 8'9" Area: 81 sq. ft Counted as living area: No