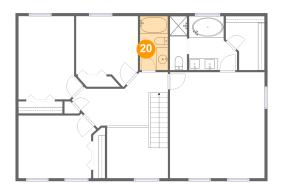

# 2 Floor 3 - Bath

Dimensions: 4'10" x 9'4" Area: 45 sq. ft Counted as living area: Yes

Dimensions: 10'9" x 12'3" Area: 112 sq. ft Counted as living area: Yes

Heated: Yes Finished: Yes Enclosed: Yes Contiguous: Yes Permitted: Yes Wet space: No Addition: No Conversion: No