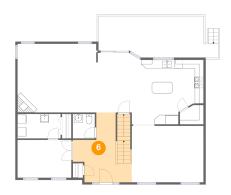

# 5 Floor 2 - Pantry

Dimensions: 5'5" x 4'5" Area: 21 sq. ft Counted as living area: Yes

**Dimensions**: 10'10" x 16'0" **Area**: 164 sq. ft **Counted as living area**: Yes Heated: Yes Finished: Yes Enclosed: Yes Contiguous: Yes Permitted: Yes Wet space: No Addition: No Conversion: No