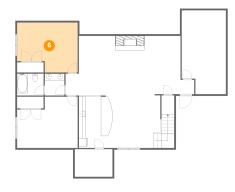

# 🦻 Floor 1 - Bedroom

Dimensions: 17'8" x 14'7" Area: 232 sq. ft Counted as living area: Yes Heated: Yes Finished: Yes Enclosed: Yes Contiguous: Yes Permitted: Yes Wet space: No Addition: No Conversion: No