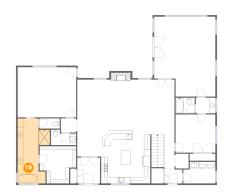

🤨 Floor 2 - Foyer

Dimensions: 7'2" x 8'2" Area: 59 sq. ft Counted as living area: Yes Heated: Yes Finished: Yes Enclosed: Yes Contiguous: Yes Permitted: Yes Wet space: No Addition: No Conversion: No

7 Floor 2 - WC

Dimensions: 6'5" x 3'3" Area: 21 sq. ft Counted as living area: Yes Heated: Yes Finished: Yes Enclosed: Yes Contiguous: Yes Permitted: Yes Wet space: Yes Addition: No Conversion: No

CUBICASA