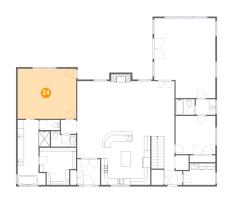

# Floor 2 - Primary Bedroom

Dimensions: 18'5" x 15'10" Area: 292 sq. ft Counted as living area: Yes

Heated: Yes Finished: Yes Enclosed: Yes Contiguous: Yes Permitted: Yes Wet space: No Addition: No Conversion: No