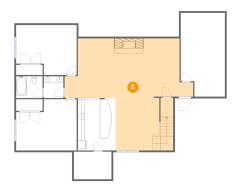

# Floor 1 - Recreation Room

Dimensions: 37'7" x 32'9" Area: 813 sq. ft Counted as living area: Yes Heated: Yes Finished: Yes Enclosed: Yes Contiguous: Yes Permitted: Yes Wet space: No Addition: No Conversion: No