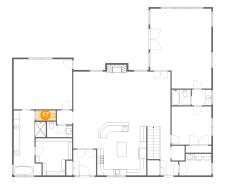

### Floor 2 - Laundry

Dimensions: 10'2" x 6'10" Area: 64 sq. ft Counted as living area: Yes Heated: Yes Finished: Yes Enclosed: Yes Contiguous: Yes Permitted: Yes Wet space: No Addition: No Conversion: No