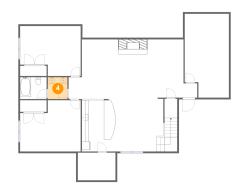

#### Floor 1 - Bath

Dimensions: 5'9" x 6'5" Area: 37 sq. ft Counted as living area: Yes Heated: Yes Finished: Yes Enclosed: Yes Contiguous: Yes Permitted: Yes Wet space: Yes Addition: No Conversion: No