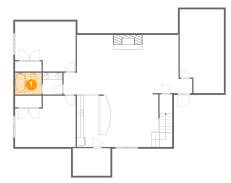

# Floor 1 - Bath

Dimensions: 7'9" x 6'5" Area: 50 sq. ft Counted as living area: Yes

Heated: Yes Finished: Yes Enclosed: Yes Contiguous: Yes Permitted: Yes Wet space: Yes Addition: No Conversion: No