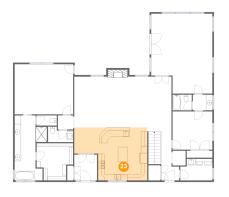

# 10 Floor 2 - Living Room

Dimensions: 22'10" x 17'4" Area: 389 sq. ft Counted as living area: Yes Heated: Yes Finished: Yes Enclosed: Yes Contiguous: Yes Permitted: Yes Wet space: No Addition: No Conversion: No

# Floor 2 - Family Room

Dimensions: 19'4" x 25'2" Area: 449 sq. ft Counted as living area: Yes Heated: Yes Finished: Yes Enclosed: Yes Contiguous: Yes Permitted: Yes Wet space: No Addition: No Conversion: No

# Floor 2 - Kitchen

Dimensions: 23'1" x 16'9" Area: 322 sq. ft Counted as living area: Yes Heated: Yes Finished: Yes Enclosed: Yes Contiguous: Yes Permitted: Yes Wet space: No Addition: No Conversion: No