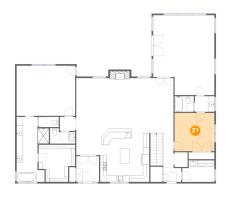

### 🙆 Floor 1 - Storage

Dimensions: 11'0" x 8'1" Area: 89 sq. ft Counted as living area: No Heated: No Finished: No Enclosed: No Contiguous: Yes Permitted: Yes Wet space: No Addition: No Conversion: No