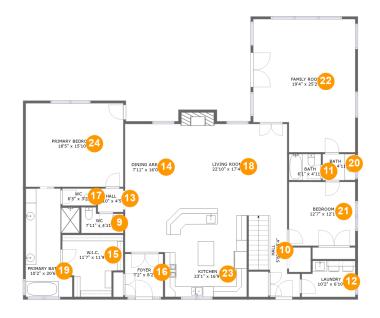

# **Room dimensions**

Floor 2

Total sqft: 2636

Living area: 2620

| #  |              | Dimensions     | sqft       | Counted as living area |
|----|--------------|----------------|------------|------------------------|
| 9  | WC           | 7'11" x 4'11"  | 32 sq. ft  | Yes                    |
| 10 | Hall         | 5'8" x 15'4"   | 102 sq. ft | Yes                    |
| 11 | Bath         | 6'1" x 4'11"   | 30 sq. ft  | Yes                    |
| 12 | Laundry      | 10'2" x 6'10"  | 64 sq. ft  | Yes                    |
| 13 | Hall         | 4'10" x 4'5"   | 21 sq. ft  | Yes                    |
| 14 | Dining Area  | 7'11" x 16'0"  | 127 sq. ft | Yes                    |
| 15 | W.I.C.       | 11'7" x 11'9"  | 116 sq. ft | Yes                    |
| 16 | Foyer        | 7'2" x 8'2"    | 59 sq. ft  | Yes                    |
| 17 | WC           | 6'5" x 3'3"    | 21 sq. ft  | Yes                    |
| 18 | Living Room  | 22'10" x 17'4" | 389 sq. ft | Yes                    |
| 19 | Primary Bath | 10'2" x 20'6"  | 161 sq. ft | Yes                    |

Scan captured on Fri, 14 Mar 2025 17:21:55 GMT

Information is calculated by Cubicasa technology deemed highly reliable but not guaranteed.

| #  |                 | Dimensions     | sqft       | Counted as living area |
|----|-----------------|----------------|------------|------------------------|
| 20 | Bath            | 6'2" x 4'11"   | 31 sq. ft  | Yes                    |
| 21 | Bedroom         | 12'7" x 12'1"  | 152 sq. ft | Yes                    |
| 22 | Family Room     | 19'4" x 25'2"  | 449 sq. ft | Yes                    |
| 23 | Kitchen         | 23'1" x 16'9"  | 322 sq. ft | Yes                    |
| 24 | Primary Bedroom | 18'5" x 15'10" | 292 sq. ft | Yes                    |

Floor 2 - WC

Dimensions: 7'11" x 4'11" Area: 32 sq. ft Counted as living area: Yes Heated: Yes Finished: Yes Enclosed: Yes Contiguous: Yes Permitted: Yes Wet space: Yes Addition: No Conversion: No

10

Floor 2 - Hall

Dimensions: 5'8" x 15'4" Area: 102 sq. ft Counted as living area: Yes Heated: Yes Finished: Yes Enclosed: Yes Contiguous: Yes Permitted: Yes Wet space: No Addition: No Conversion: No

# 🔱 Floor 2 - Bath

Dimensions: 6'1" x 4'11" Area: 30 sq. ft Counted as living area: Yes Heated: Yes Finished: Yes Enclosed: Yes Contiguous: Yes Permitted: Yes Wet space: Yes Addition: No Conversion: No

### Floor 2 - Laundry

Dimensions: 10'2" x 6'10" Area: 64 sq. ft Counted as living area: Yes Heated: Yes Finished: Yes Enclosed: Yes Contiguous: Yes Permitted: Yes Wet space: No Addition: No Conversion: No

#### Floor 2 - Hall

Dimensions: 4'10" x 4'5" Area: 21 sq. ft Counted as living area: Yes Heated: Yes Finished: Yes Enclosed: Yes Contiguous: Yes Permitted: Yes Wet space: No Addition: No Conversion: No

# 🤒 Floor 2 - Dining Area

Dimensions: 7'11" x 16'0" Area: 127 sq. ft Counted as living area: Yes Heated: Yes Finished: Yes Enclosed: Yes Contiguous: Yes Permitted: Yes Wet space: No Addition: No Conversion: No

15 Floor 2 - W.I.C.

Dimensions: 11'7" x 11'9" Area: 116 sq. ft Counted as living area: Yes Heated: Yes Finished: Yes Enclosed: Yes Contiguous: Yes Permitted: Yes Wet space: No Addition: No Conversion: No

🤨 Floor 2 - Foyer

Dimensions: 7'2" x 8'2" Area: 59 sq. ft Counted as living area: Yes Heated: Yes Finished: Yes Enclosed: Yes Contiguous: Yes Permitted: Yes Wet space: No Addition: No Conversion: No

7 Floor 2 - WC

Dimensions: 6'5" x 3'3" Area: 21 sq. ft Counted as living area: Yes Heated: Yes Finished: Yes Enclosed: Yes Contiguous: Yes Permitted: Yes Wet space: Yes Addition: No Conversion: No

CUBICASA

# 10 Floor 2 - Living Room

Dimensions: 22'10" x 17'4" Area: 389 sq. ft Counted as living area: Yes Heated: Yes Finished: Yes Enclosed: Yes Contiguous: Yes Permitted: Yes Wet space: No Addition: No Conversion: No

### Floor 2 - Primary Bath

Dimensions: 10'2" x 20'6" Area: 161 sq. ft Counted as living area: Yes Heated: Yes Finished: Yes Enclosed: Yes Contiguous: Yes Permitted: Yes Wet space: Yes Addition: No Conversion: No

# 🥹 Floor 2 - Bath

Dimensions: 6'2" x 4'11" Area: 31 sq. ft Counted as living area: Yes Heated: Yes Finished: Yes Enclosed: Yes Contiguous: Yes Permitted: Yes Wet space: Yes Addition: No Conversion: No

### 👂 Floor 2 - Bedroom

Dimensions: 12'7" x 12'1" Area: 152 sq. ft Counted as living area: Yes Heated: Yes Finished: Yes Enclosed: Yes Contiguous: Yes Permitted: Yes Wet space: No Addition: No Conversion: No

# Floor 2 - Family Room

Dimensions: 19'4" x 25'2" Area: 449 sq. ft Counted as living area: Yes Heated: Yes Finished: Yes Enclosed: Yes Contiguous: Yes Permitted: Yes Wet space: No Addition: No Conversion: No

# Floor 2 - Kitchen

Dimensions: 23'1" x 16'9" Area: 322 sq. ft Counted as living area: Yes Heated: Yes Finished: Yes Enclosed: Yes Contiguous: Yes Permitted: Yes Wet space: No Addition: No Conversion: No

# Floor 2 - Primary Bedroom

Dimensions: 18'5" x 15'10" Area: 292 sq. ft Counted as living area: Yes

Heated: Yes Finished: Yes Enclosed: Yes Contiguous: Yes Permitted: Yes Wet space: No Addition: No Conversion: No