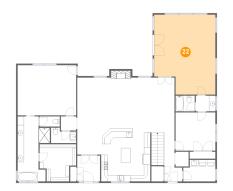

# 5 Floor 1 - Gym

Dimensions: 12'11" x 24'6" Area: 299 sq. ft Counted as living area: Yes Heated: Yes Finished: Yes Enclosed: Yes Contiguous: Yes Permitted: Yes Wet space: No Addition: No Conversion: No