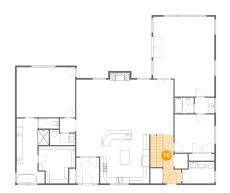

Floor 1 - Wet Bar

Dimensions: 11'0" x 15'4" Area: 169 sq. ft Counted as living area: Yes Heated: Yes Finished: Yes Enclosed: Yes Contiguous: Yes Permitted: Yes Wet space: No Addition: No Conversion: No