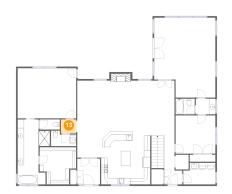

### 🙆 Floor 1 - Storage

Dimensions: 11'0" x 8'1" Area: 89 sq. ft Counted as living area: No Heated: No Finished: No Enclosed: No Contiguous: Yes Permitted: Yes Wet space: No Addition: No Conversion: No