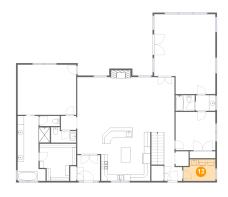

### 🙆 Floor 1 - Storage

Dimensions: 11'0" x 8'1" Area: 89 sq. ft Counted as living area: No Heated: No Finished: No Enclosed: No Contiguous: Yes Permitted: Yes Wet space: No Addition: No Conversion: No