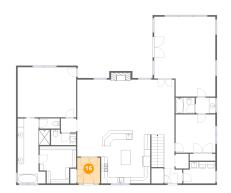

# 🔱 Floor 2 - Bath

Dimensions: 6'1" x 4'11" Area: 30 sq. ft Counted as living area: Yes Heated: Yes Finished: Yes Enclosed: Yes Contiguous: Yes Permitted: Yes Wet space: Yes Addition: No Conversion: No