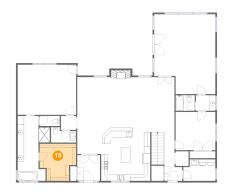

### 🙆 Floor 1 - Storage

Dimensions: 11'0" x 8'1" Area: 89 sq. ft Counted as living area: No Heated: No Finished: No Enclosed: No Contiguous: Yes Permitted: Yes Wet space: No Addition: No Conversion: No