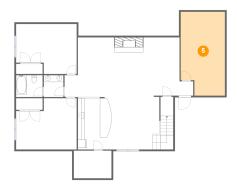

# 5 Floor 1 - Gym

Dimensions: 12'11" x 24'6" Area: 299 sq. ft Counted as living area: Yes Heated: Yes Finished: Yes Enclosed: Yes Contiguous: Yes Permitted: Yes Wet space: No Addition: No Conversion: No