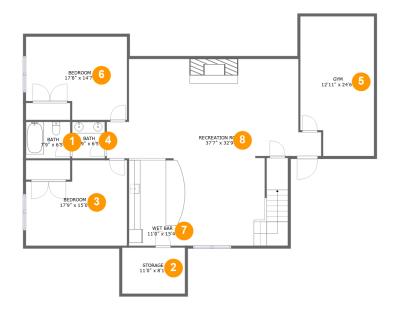

# **Room dimensions**

Floor 1

Total sqft: 2135 Living area: 2032

| # |                 | Dimensions     | sqft       | Counted as living area |
|---|-----------------|----------------|------------|------------------------|
| 1 | Bath            | 7'9" x 6'5"    | 50 sq. ft  | Yes                    |
| 2 | Storage         | 11'0" x 8'1"   | 89 sq. ft  | No                     |
| 3 | Bedroom         | 17'9" x 15'0"  | 235 sq. ft | Yes                    |
| 4 | Bath            | 5'9" x 6'5"    | 37 sq. ft  | Yes                    |
| 5 | Gym             | 12'11" x 24'6" | 299 sq. ft | Yes                    |
| 6 | Bedroom         | 17'8" x 14'7"  | 232 sq. ft | Yes                    |
| 7 | Wet Bar         | 11'0" x 15'4"  | 169 sq. ft | Yes                    |
| 8 | Recreation Room | 37'7" x 32'9"  | 813 sq. ft | Yes                    |

# Floor 1 - Bath

Dimensions: 7'9" x 6'5" Area: 50 sq. ft Counted as living area: Yes

Heated: Yes Finished: Yes Enclosed: Yes Contiguous: Yes Permitted: Yes Wet space: Yes Addition: No Conversion: No

### 🙆 Floor 1 - Storage

Dimensions: 11'0" x 8'1" Area: 89 sq. ft Counted as living area: No Heated: No Finished: No Enclosed: No Contiguous: Yes Permitted: Yes Wet space: No Addition: No Conversion: No

# 3 Floor 1 - Bedroom

Dimensions: 17'9" x 15'0" Area: 235 sq. ft Counted as living area: Yes Heated: Yes Finished: Yes Enclosed: Yes Contiguous: Yes Permitted: Yes Wet space: No Addition: No Conversion: No

#### Floor 1 - Bath

Dimensions: 5'9" x 6'5" Area: 37 sq. ft Counted as living area: Yes Heated: Yes Finished: Yes Enclosed: Yes Contiguous: Yes Permitted: Yes Wet space: Yes Addition: No Conversion: No

# 5 Floor 1 - Gym

Dimensions: 12'11" x 24'6" Area: 299 sq. ft Counted as living area: Yes Heated: Yes Finished: Yes Enclosed: Yes Contiguous: Yes Permitted: Yes Wet space: No Addition: No Conversion: No

# 🦻 Floor 1 - Bedroom

Dimensions: 17'8" x 14'7" Area: 232 sq. ft Counted as living area: Yes Heated: Yes Finished: Yes Enclosed: Yes Contiguous: Yes Permitted: Yes Wet space: No Addition: No Conversion: No

Floor 1 - Wet Bar

Dimensions: 11'0" x 15'4" Area: 169 sq. ft Counted as living area: Yes Heated: Yes Finished: Yes Enclosed: Yes Contiguous: Yes Permitted: Yes Wet space: No Addition: No Conversion: No

# Floor 1 - Recreation Room

Dimensions: 37'7" x 32'9" Area: 813 sq. ft Counted as living area: Yes Heated: Yes Finished: Yes Enclosed: Yes Contiguous: Yes Permitted: Yes Wet space: No Addition: No Conversion: No