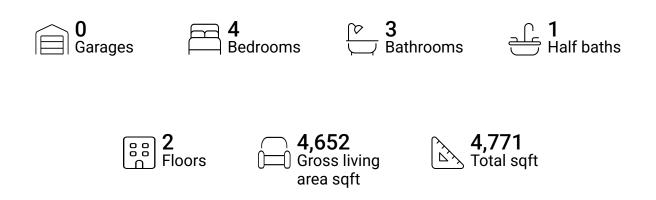

### **Property summary**







# **Room dimensions**

Floor 1

Total sqft: 2135 Living area: 2032

| # |                 | Dimensions     | sqft       | Counted as living area |
|---|-----------------|----------------|------------|------------------------|
| 1 | Bath            | 7'9" x 6'5"    | 50 sq. ft  | Yes                    |
| 2 | Storage         | 11'0" x 8'1"   | 89 sq. ft  | No                     |
| 3 | Bedroom         | 17'9" x 15'0"  | 235 sq. ft | Yes                    |
| 4 | Bath            | 5'9" x 6'5"    | 37 sq. ft  | Yes                    |
| 5 | Gym             | 12'11" x 24'6" | 299 sq. ft | Yes                    |
| 6 | Bedroom         | 17'8" x 14'7"  | 232 sq. ft | Yes                    |
| 7 | Wet Bar         | 11'0" x 15'4"  | 169 sq. ft | Yes                    |
| 8 | Recreatio