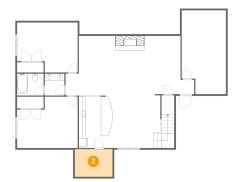

### 🙆 Floor 1 - Storage

Dimensions: 11'0" x 8'1" Area: 89 sq. ft Counted as living area: No Heated: No Finished: No Enclosed: No Contiguous: Yes Permitted: Yes Wet space: No Addition: No Conversion: No