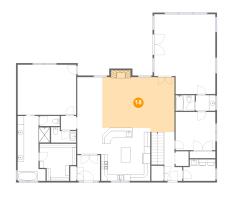

# 10 Floor 2 - Living Room

Dimensions: 22'10" x 17'4" Area: 389 sq. ft Counted as living area: Yes Heated: Yes Finished: Yes Enclosed: Yes Contiguous: Yes Permitted: Yes Wet space: No Addition: No Conversion: No