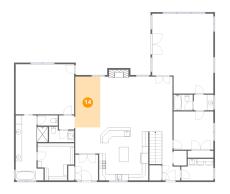

### 🙆 Floor 1 - Storage

Dimensions: 11'0" x 8'1" Area: 89 sq. ft Counted as living area: No Heated: No Finished: No Enclosed: No Contiguous: Yes Permitted: Yes Wet space: No Addition: No Conversion: No