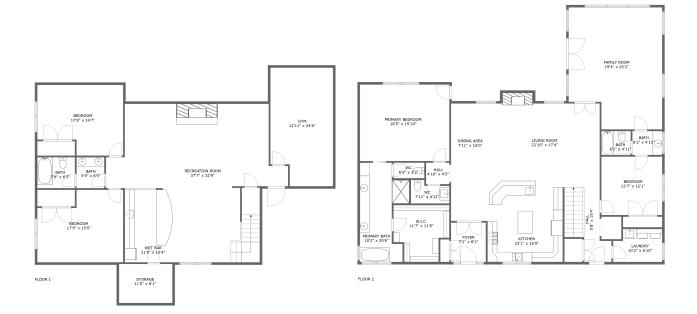

# **Room dimensions**

Floor 1

Total sqft: 2135 Living area: 2032

| # |                 | Dimensions     | sqft       | Counted as living area |
|---|-----------------|----------------|------------|------------------------|
| 1 | Bath            | 7'9" x 6'5"    | 50 sq. ft  | Yes                    |
| 2 | Storage         | 11'0" x 8'1"   | 89 sq. ft  | No                     |
| 3 | Bedroom         | 17'9" x 15'0"  | 235 sq. ft | Yes                    |
| 4 | Bath            | 5'9" x 6'5"    | 37 sq. ft  | Yes                    |
| 5 | Gym             | 12'11" x 24'6" | 299 sq. ft | Yes                    |
| 6 | Bedroom         | 17'8" x 14'7"  | 232 sq. ft | Yes                    |
| 7 | Wet Bar         | 11'0" x 15'4"  | 169 sq. ft | Yes                    |
| 8 | Recreation Room | 37'7" x 32'9"  | 813 sq. ft | Yes                    |

# **Room dimensions**

Floor 2

Total sqft: 2636

Living area: 2620

| #  |              | Dimensions     | sqft       | Counted as living area |
|----|--------------|----------------|------------|------------------------|
| 9  | WC           | 7'11" x 4'11"  | 32 sq. ft  | Yes                    |
| 10 | Hall         | 5'8" x 15'4"   | 102 sq. ft | Yes                    |
| 11 | Bath         | 6'1" x 4'11"   | 30 sq. ft  | Yes                    |
| 12 | Laundry      | 10'2" x 6'10"  | 64 sq. ft  | Yes                    |
| 13 | Hall         | 4'10" x 4'5"   | 21 sq. ft  | Yes                    |
| 14 | Dining Area  | 7'11" x 16'0"  | 127 sq. ft | Yes                    |
| 15 | W.I.C.       | 11'7" x 11'9"  | 116 sq. ft | Yes                    |
| 16 | Foyer        | 7'2" x 8'2"    | 59 sq. ft  | Yes                    |
| 17 | WC           | 6'5" x 3'3"    | 21 sq. ft  | Yes                    |
| 18 | Living Room  | 22'10" x 17'4" | 389 sq. ft | Yes                    |
| 19 | Primary Bath | 10'2" x 20'6"  | 161 sq. ft | Yes                    |

Scan captured on Fri, 14 Mar 2025 17:21:55 GMT

Information is calculated by Cubicasa technology deemed highly reliable but not guaranteed.

| #  |                 | Dimensions     | sqft       | Counted as living area |
|----|-----------------|----------------|------------|------------------------|
| 20 | Bath            | 6'2" x 4'11"   | 31 sq. ft  | Yes                    |
| 21 | Bedroom         | 12'7" x 12'1"  | 152 sq. ft | Yes                    |
| 22 | Family Room     | 19'4" x 25'2"  | 449 sq. ft | Yes                    |
| 23 | Kitchen         | 23'1" x 16'9"  | 322 sq. ft | Yes                    |
| 24 | Primary Bedroom | 18'5" x 15'10" | 292 sq. ft | Yes                    |