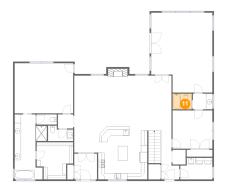

Floor 2 - WC

Dimensions: 7'11" x 4'11" Area: 32 sq. ft Counted as living area: Yes Heated: Yes Finished: Yes Enclosed: Yes Contiguous: Yes Permitted: Yes Wet space: Yes Addition: No Conversion: No

10

Floor 2 - Hall