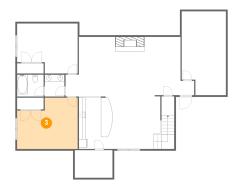

# 3 Floor 1 - Bedroom

Dimensions: 17'9" x 15'0" Area: 235 sq. ft Counted as living area: Yes Heated: Yes Finished: Yes Enclosed: Yes Contiguous: Yes Permitted: Yes Wet space: No Addition: No Conversion: No