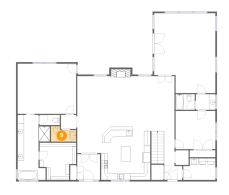

### 🙆 Floor 1 - Storage

Dimensions: 11'0" x 8'1" Area: 89 sq. ft Counted as living area: No Heated: No Finished: No Enclosed: No Contiguous: Yes Permitted: Yes Wet space: No Addition: No Conversion: No