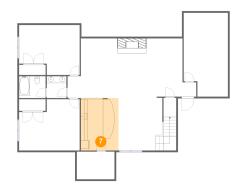

Floor 1 - Wet Bar

Dimensions: 11'0" x 15'4" Area: 169 sq. ft Counted as living area: Yes Heated: Yes Finished: Yes Enclosed: Yes Contiguous: Yes Permitted: Yes Wet space: No Addition: No Conversion: No