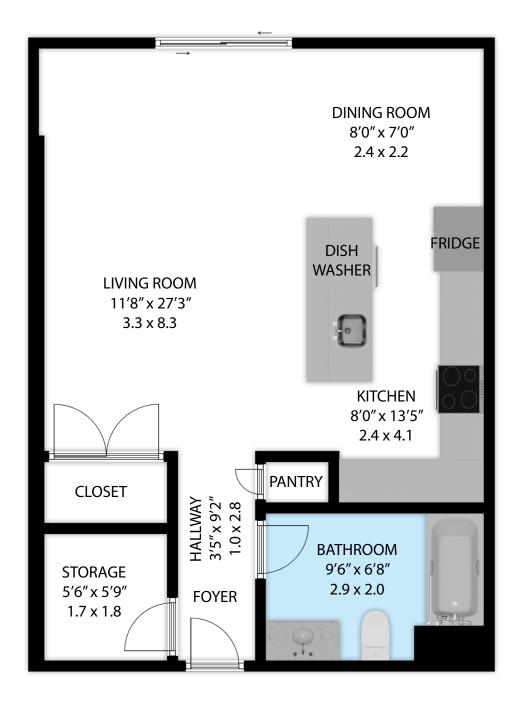

## 60 Cross Street E Apartment 227, Somerville, MA, 02145 TOTAL APPROX. FLOOR AREA 562 SQ.FT - 52 SQ.M

Floor plans and measurements provided are approximate and may not be 100% accurate. Floor plans are for advertising usage only and are not suitable for architecture or construction. We provide cost-effective services for property owners, managers, facility managers, real estate professionals, architects, space planners and interior designers, or any company which would like to verify their lease space size. Clients are responsible for verification and home values should not be set solely based on the floor plans