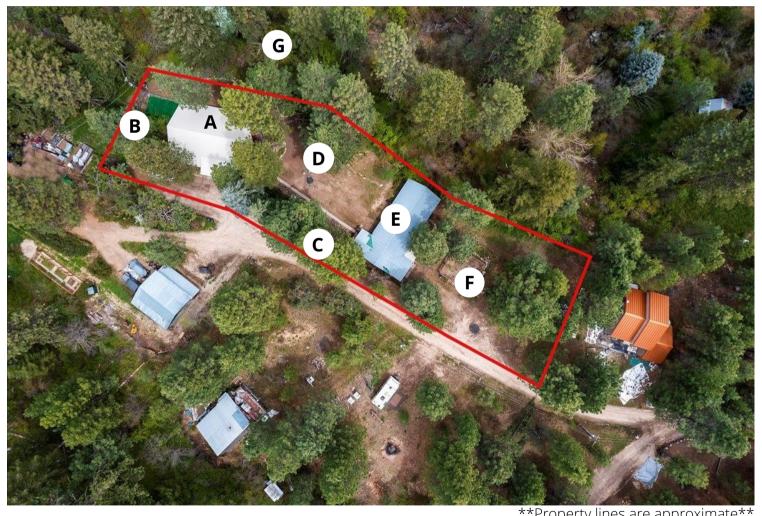

\*\*Property lines are approximate\*\*

**A** - House **B** - Fenced dog area **C** - Well head **D** - Septic clean out **E** - Shop **F** - Garden **G** - Robie Creek