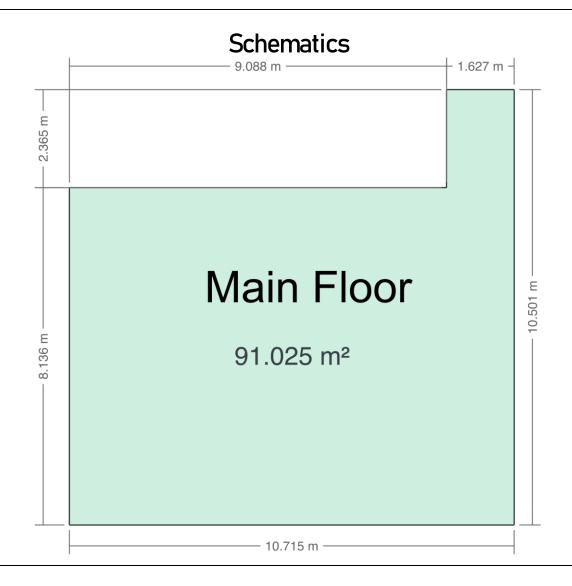

#### Floor Area Totals

|                                   | Level | Metric (m <sup>2</sup> ) | Imperial (ft <sup>2</sup> ) |  |  |
|-----------------------------------|-------|--------------------------|-----------------------------|--|--|
| Main Floor                        | 1     | 91.03                    | 979.79                      |  |  |
| <b>Total Above Ground RMS Are</b> | ea    | 91.03                    | 979.79                      |  |  |

587-566-6774 info@jcvisuals.ca www.jcvisuals.ca

MAIN FLOOR 91.03 m<sup>2</sup>(980 sq ft)

587-566-6774

info@jcvisuals.ca

www.jcvisuals.ca