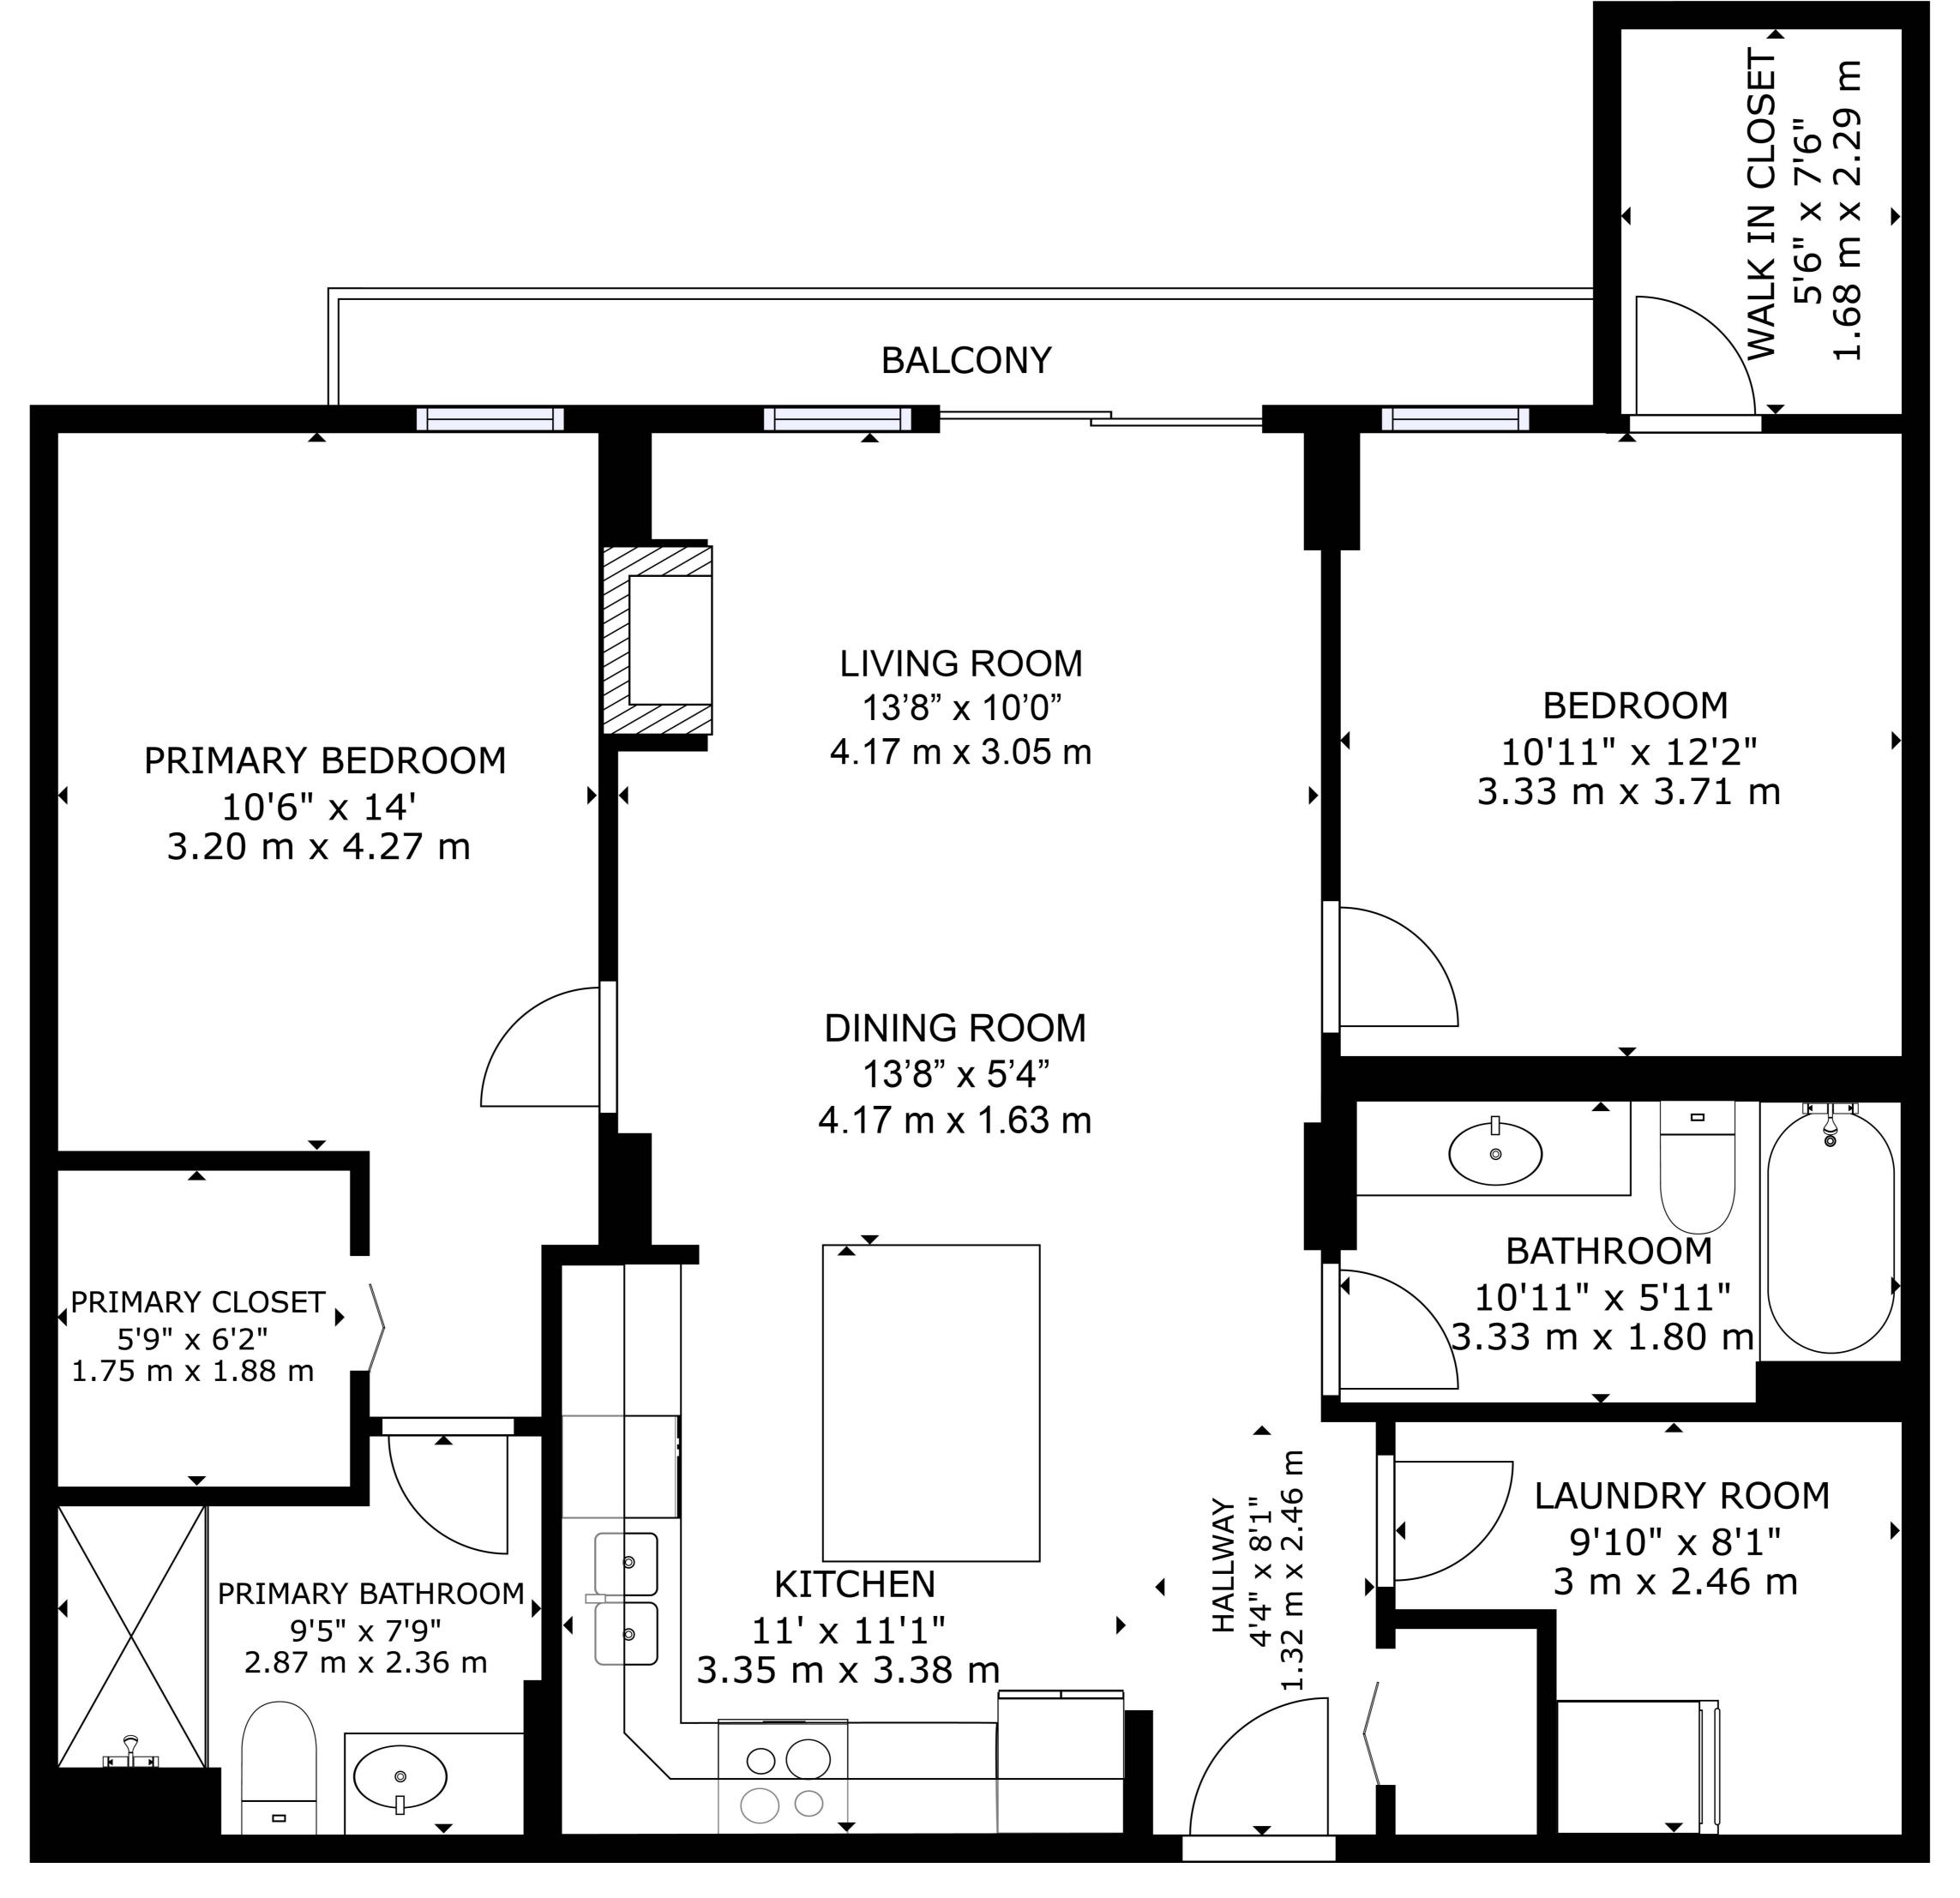

#### Floor Area Totals

|                                   | Level | Metric (m <sup>2</sup> ) | Imperial (ft <sup>2</sup> ) |  |  |
|-----------------------------------|-------|--------------------------|-----------------------------|--|--|
| Main Floor                        | 1     | 91.03                    | 979.79                      |  |  |
| <b>Total Above Ground RMS Are</b> | ea    | 91.03                    | 979.79                      |  |  |

## **Room Dimensions**

|                 | Level | Metric (m)  | Imperial (ft)  |  |  |
|-----------------|-------|-------------|----------------|--|--|
| Living Room     | 1     | 4.17 x 3.05 | 13'8" x 10'0"  |  |  |
| Dining Room     | 1     | 4.17 x 1.63 | 13'8" x 5'4"   |  |  |
| Kitchen         | 1     | 3.35 x 3.38 | 10'12" x 11'1" |  |  |
| Laundry Room    | 1     | 3.00 x 2.46 | 9'10" x 8'1"   |  |  |
| Primary Bedroom | 1     | 3.20 x 4.27 | 10'6" x 14'0"  |  |  |
| Bedroom 2       | 1     | 3.33 x 3.71 | 10'11" x 12'2" |  |  |

## **Bathroom Count**

|                     | Level | Pieces |
|---------------------|-------|--------|
| Bathroom 1          | 1     | 4      |
| Bathroom 2(Ensuite) | 1     | 3      |

#### Measuring Process

Measurements have been completed and verified using the RMS guidelines. Measurements were obtained using lasers for the interior areas.

Room dimensions are largest length and width; parts of room may be smaller. Room area is not always equal to product of length and width.