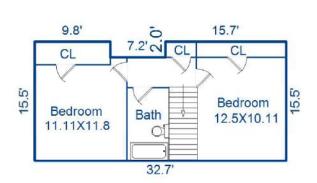

## **FLOORPLAN SKETCH**

 Borrower:
 File No.: 17215

 Property Address: 1008 Autumn Ln SW
 Case No.:

 City: Concord
 State: NC
 Zip: 28025

Lender:

First Floor 1065.5 sf Second Floor 492.5 sf

Sketch by ApexSketch

| AREA CALCULATIONS SUMMARY |              |        |          | AREA CALCULATIONS BREAKDOWN |                   |               |      |   |        |   |           |   |       |
|---------------------------|--------------|--------|----------|-----------------------------|-------------------|---------------|------|---|--------|---|-----------|---|-------|
| Code                      | Description  | Factor | Net Size | Perimeter                   | <b>Net Totals</b> | Name          | Base | x | Height | x | Width     | = | Area  |
| GLA1                      | First Floor  | 1.0    | 1065.5   | 146.8                       | 1065.5            | First Floor   |      |   | 6.5    | X | 3.6       | = | 23.4  |
| GLA2                      | Second Floor | 1.0    | 492.5    | 100.4                       | 492.5             |               |      |   | 30.5   | X | 17.0      | = | 518.5 |
| P/P                       | Wood Deck    | 1.0    | 163.0    | 52.6                        |                   |               |      |   | 32.6   | X | 15.0      | = | 489.0 |
|                           | Porch        | 1.0    | 109.8    | 48.6                        | 272.8             |               |      |   | 26.6   | X | 1.3       | = | 34.6  |
|                           |              |        |          |                             |                   | Second Floor  |      |   | 32.7   | × | 13.5      | = | 441.5 |
|                           |              |        |          |                             |                   |               |      |   | 15.7   | × | 2.0       | = | 31.4  |
|                           |              |        |          |                             |                   |               |      |   | 9.8    | x | 2.0       | = | 19.7  |
|                           |              |        |          |                             |                   |               |      |   |        |   |           |   |       |
|                           | Net LIVABLE  | cnt    | 2        | (rounded)                   | 1,558             | 7 total items |      |   |        |   | (rounded) |   | 1,558 |