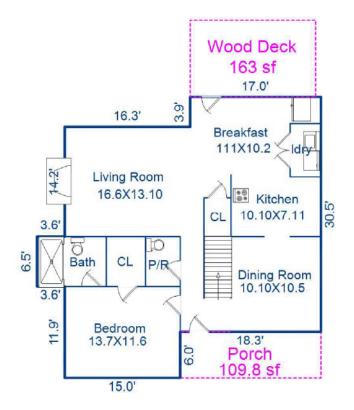

## **FLOORPLAN SKETCH**

 Borrower:
 File No.: 17215

 Property Address: 1008 Autumn Ln SW
 Case No.:

 City: Concord
 State: NC
 Zip: 28025

Lender:

First Floor 1065.5 sf Second Floor 492.5 sf

Sketch by ApexSketch

| AREA CALCULATIONS SUMMARY |              |        |          | AREA CALCULATIONS BREAKDOWN |                   |               |      |   |        |   |           |   |       |
|---------------------------|--------------|--------|----------|-----------------------------|-------------------|---------------|------|---|--------|---|-----------|---|-------|
| Code                      | Description  | Factor | Net Size | Perimeter                   | <b>Net Totals</b> | Name          | Base | x | Height | x | Width     | = | Area  |
| GLA1                      | First Floor  | 1.0    | 1065.5   | 146.8                       | 1065.5            | First Floor   |      |   | 6.5    | X | 3.6       | = | 23.4  |
| GLA2                      | Second Floor | 1.0    | 492.5    | 100.4                       | 492.5             |               |      |   | 30.5   | X | 17.0      | = | 518.5 |
| P/P                       | Wood Deck    | 1.0    | 163.0    | 52.6                        |                   |               |      |   | 32.6   | X | 15.0      | = | 489.0 |
|                           | Porch        | 1.0    | 109.8    | 48.6                        | 272.8             |               |      |   | 26.6   | X | 1.3       | = | 34.6  |
|                           |              |        |          |                             |                   | Second Floor  |      |   | 32.7   | × | 13.5      | = | 441.5 |
|                           |              |        |          |                             |                   |               |      |   | 15.7   | × | 2.0       | = | 31.4  |
|                           |              |        |          |                             |                   |               |      |   | 9.8    | x | 2.0       | = | 19.7  |
|                           |              |        |          |                             |                   |               |      |   |        |   |           |   |       |
|                           | Net LIVABLE  | cnt    | 2        | (rounded)                   | 1,558             | 7 total items |      |   |        |   | (rounded) |   | 1,558 |