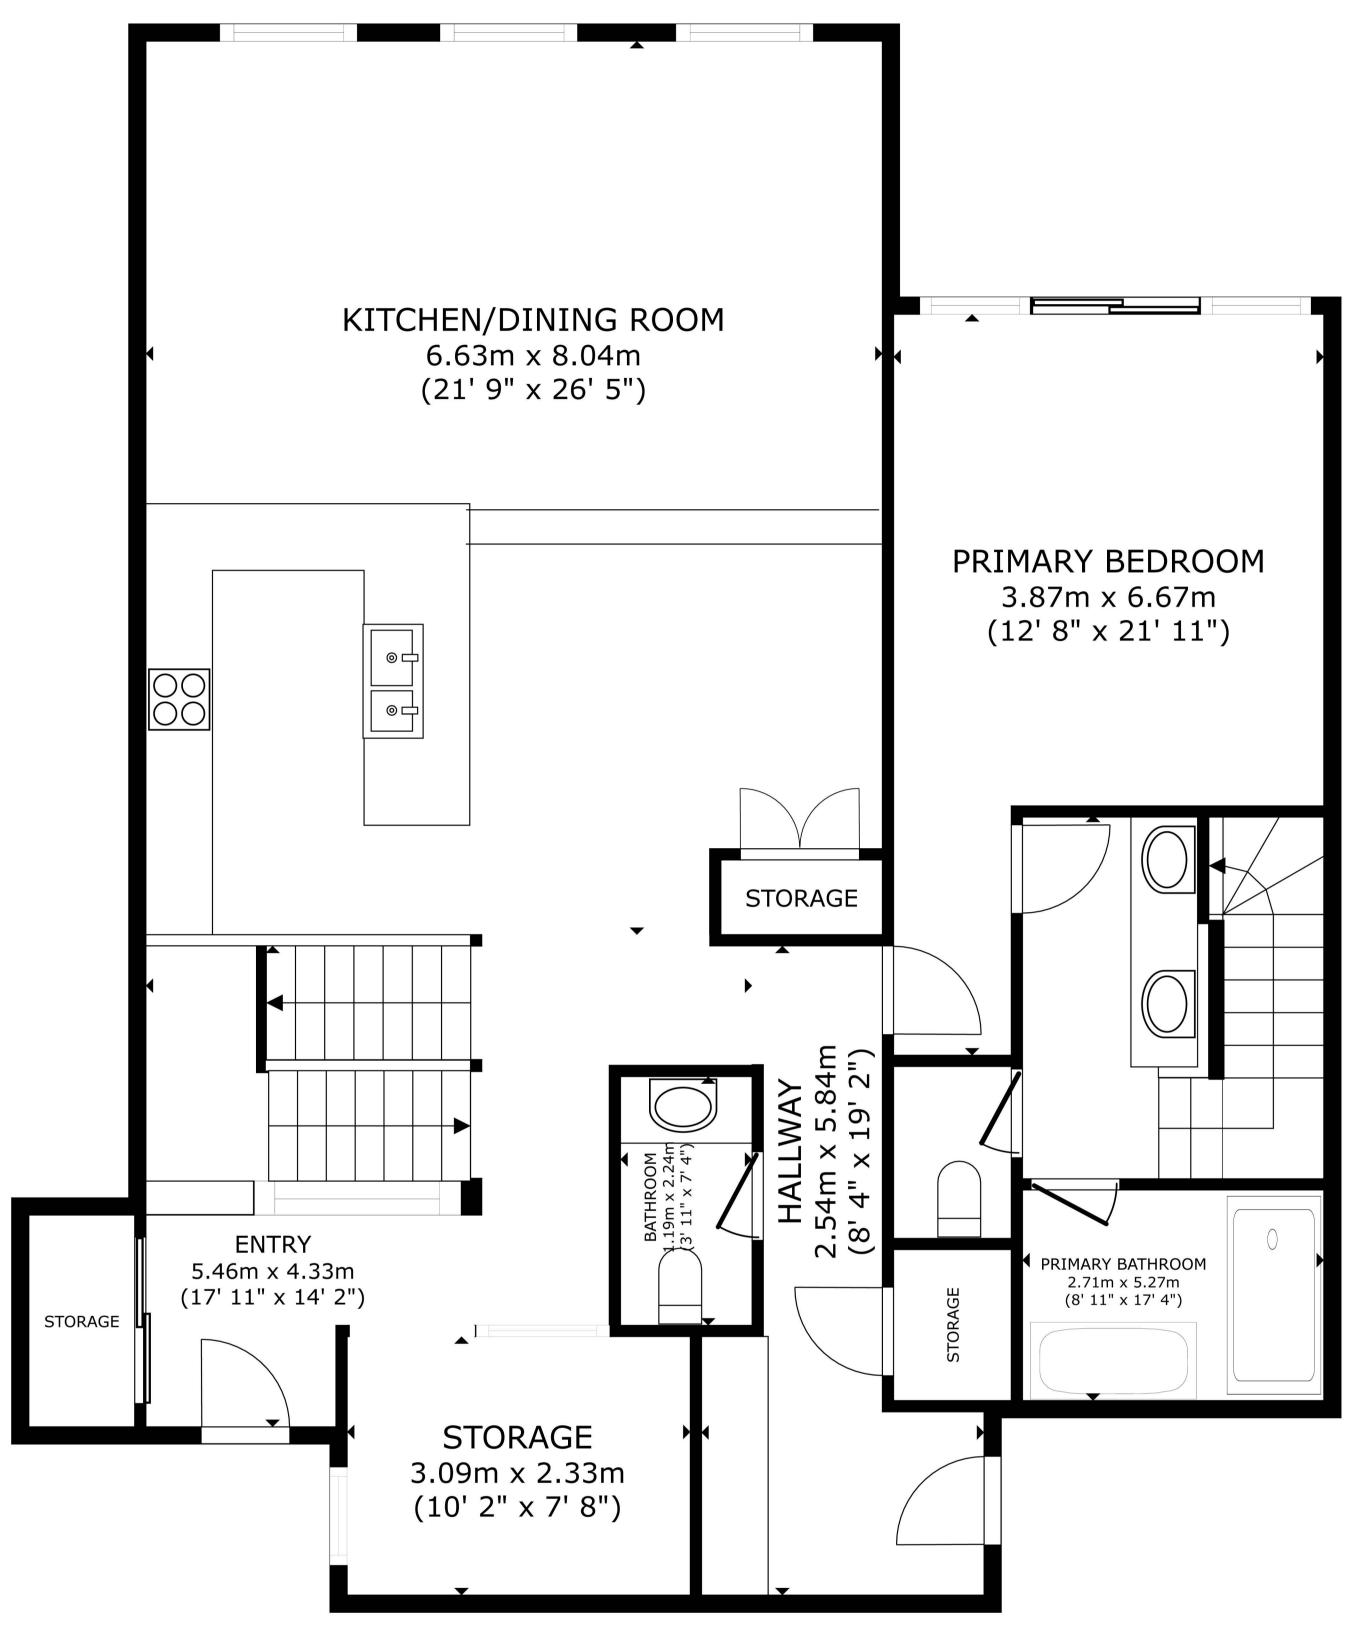

### **Room Dimensions**

|                 | Level | Metric (m)  | Imperial (ft) |                |  |
|-----------------|-------|-------------|---------------|----------------|--|
| Living Room     | 1     | 6.52 x 4.16 |               | 21'5" x 13'8"  |  |
| Dining Room     | 1     | 2.63 x 3.18 |               | 8'8" x 10'5"   |  |
| Kitchen         | 1     | 3.87 x 2.85 |               | 12'9" x 9'4"   |  |
| Den             | 1     | 2.36 x 3.04 |               | 7'9" x 9'12"   |  |
| Bonus Room      | 2     | 4.13 x 3.52 |               | 13'7" x 11'6"  |  |
| Laundry Room    | 2     | 2.01 x 2.41 |               | 6'7" x 7'11"   |  |
| Primary Bedroom | 1     | 3.87 x 6.67 |               | 12'8" x 21'11" |  |
| Bedroom 2       | 2     | 3.23 x 3.35 |               | 10'7" x 10'12" |  |
| Bedroom 3       | 2     | 3.29 x 3.28 |               | 10'10" x 10'9" |  |
| Bedroom 4       | 2     | 3.22 x 3.07 |               | 10'7" x 10'1"  |  |
| Primary Closet  | 2     | 4.84 x 2.82 |               | 15'11" x 9'3"  |  |
| Garage          |       | 8.12 x 8.80 |               | 26'8" x 28'11" |  |

## **Bathroom Count**

|            | Level | Pieces |
|------------|-------|--------|
| Bathroom 1 | 1     | 2      |
| Bathroom 2 | 1     | 5      |
| Bathroom 3 | 2     | 4      |
| Bathroom 4 | 2     | 5      |