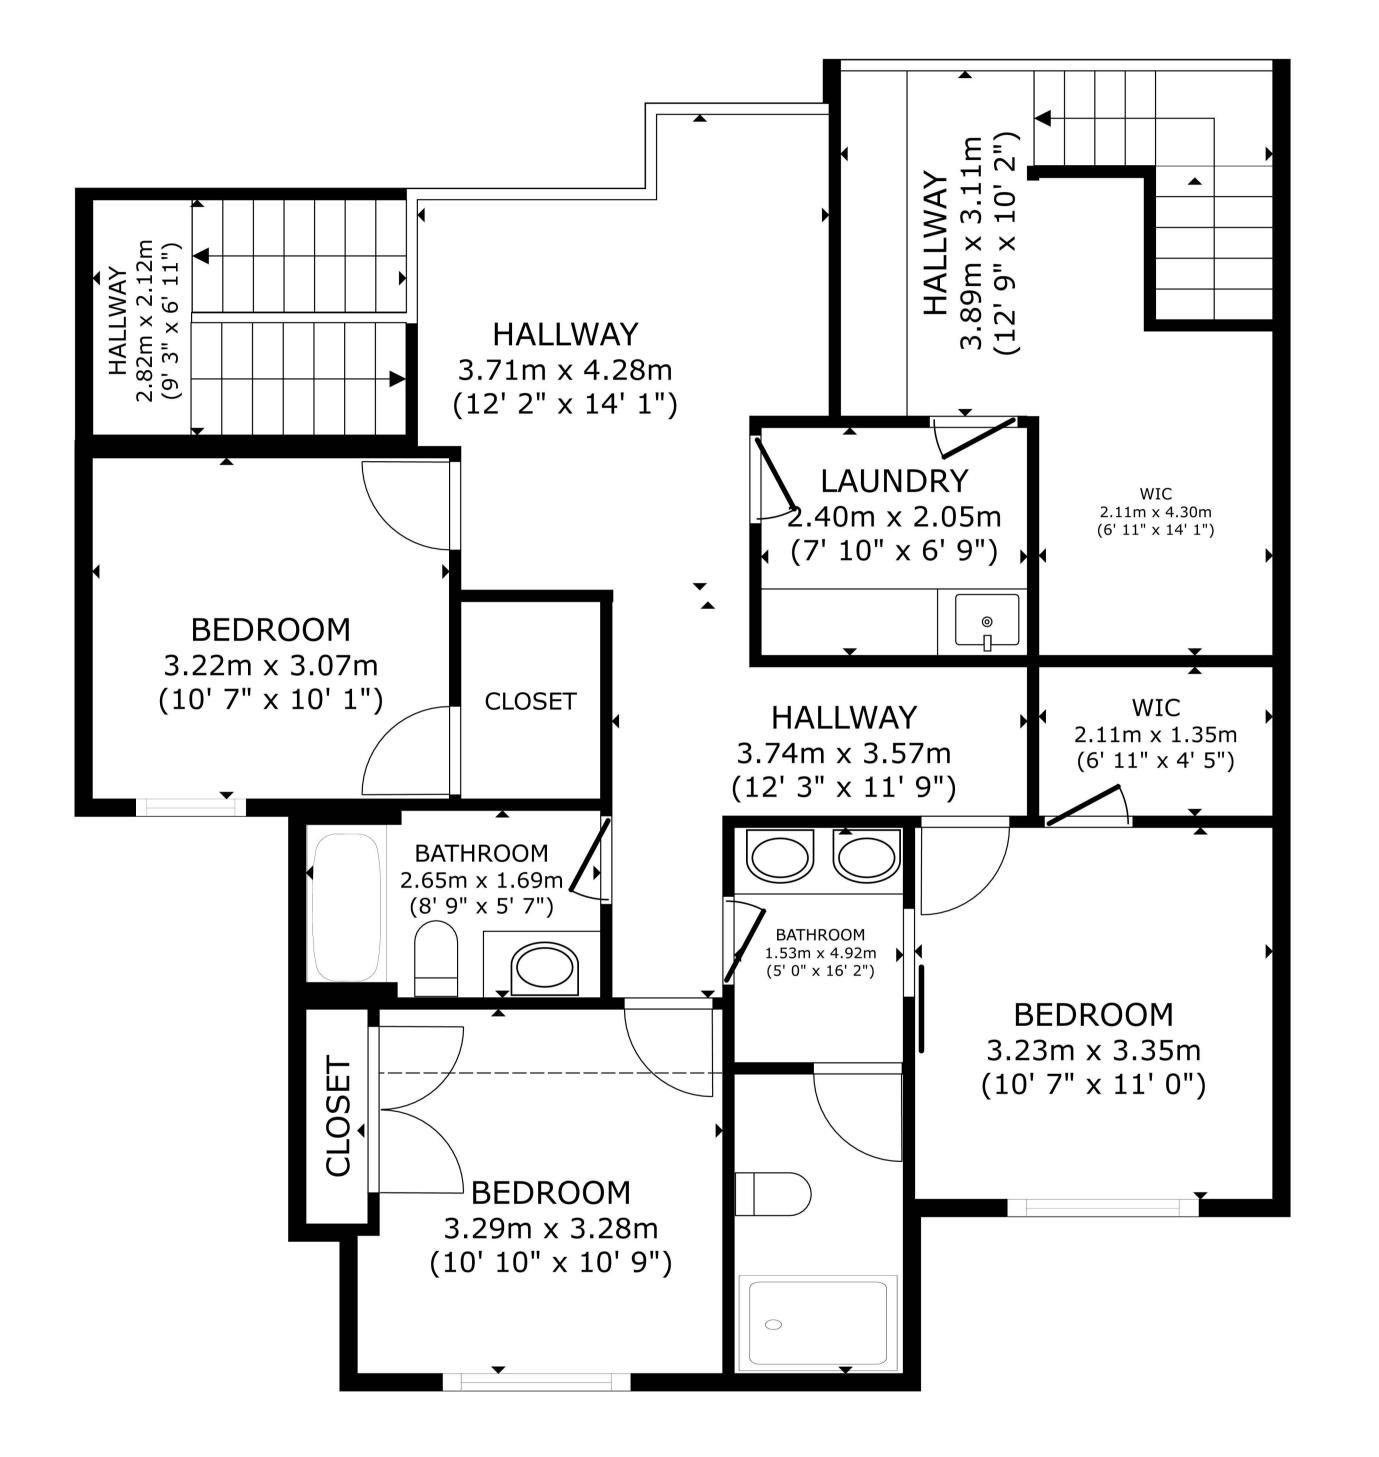

### **Room Dimensions**

|                 | Level | Metric (m)  | Imperial (ft) |                |  |
|-----------------|-------|-------------|---------------|----------------|--|
| Living Room     | 1     | 6.52 x 4.16 |               | 21'5" x 13'8"  |  |
| Dining Room     | 1     | 2.63 x 3.18 |               | 8'8" x 10'5"   |  |
| Kitchen         | 1     | 3.87 x 2.85 |               | 12'9" x 9'4"   |  |
| Den             | 1     | 2.36 x 3.04 |               | 7'9" x 9'12"   |  |
| Bonus Room      | 2     | 4.13 x 3.52 |               | 13'7" x 11'6"  |  |
| Laundry Room    | 2     | 2.01 x 2.41 |               | 6'7" x 7'11"   |  |
| Primary Bedroom | 1     | 3.87 x 6.67 |               | 12'8" x 21'11" |  |
| Bedroom 2       | 2     | 3.23 x 3.35 |               | 10'7" x 10'12" |  |
| Bedroom 3       | 2     | 3.29 x 3.28 |               | 10'10" x 10'9" |  |
| Bedroom 4       | 2     | 3.22 x 3.07 |               | 10'7" x 10'1"  |  |
| Primary Closet  | 2     | 4.84 x 2.82 |               | 15'11" x 9'3"  |  |
| Garage          |       | 8.12 x 8.80 |               | 26'8" x 28'11" |  |

## **Bathroom Count**

|            | Level | Pieces |
|------------|-------|--------|
| Bathroom 1 | 1     | 2      |
| Bathroom 2 | 1     | 5      |
| Bathroom 3 | 2     | 4      |
| Bathroom 4 | 2     | 5      |