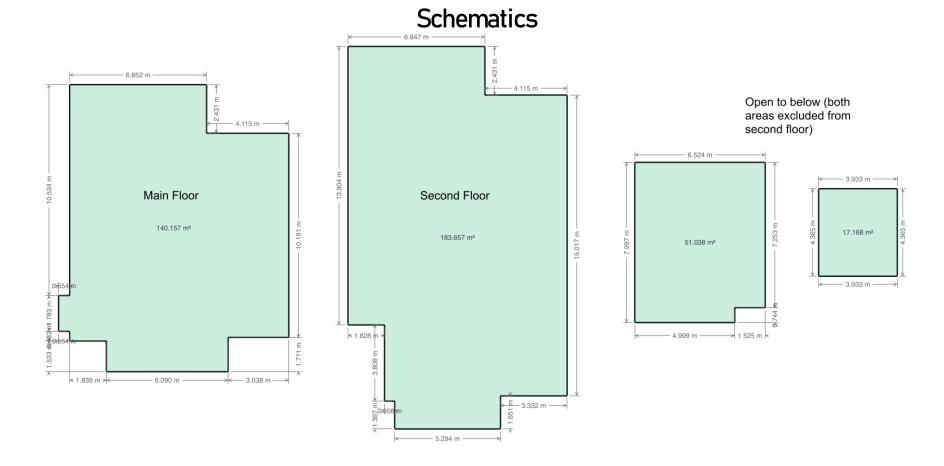

### Floor Area Totals

|                                   | Level | Metric (m²) | Imperial (ft <sup>2</sup> ) |
|-----------------------------------|-------|-------------|-----------------------------|
| Main Floor                        | 1     | 140.16      | 1508.65                     |
| Second Floor                      | 2     | 115.45      | 1242.71                     |
| <b>Total Above Ground RMS Are</b> | ea    | 255.61      | 2751.36                     |

587-566-6774 info@jcvisuals.ca www.jcvisuals.ca

587-566-6774

info@jcvisuals.ca

www.jcvisuals.ca

MAIN 1508 SQ.FT.
 SECOND 1243 SQ.FT.
 TOTAL 2751 SQ.FT.

MAIN FLOOR 140.16 m<sup>2</sup>(1508 sq ft) SECOND FLOOR 115.45 m²(1243 sq ft)