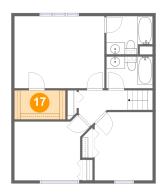

### Floor 3 - Cl

**Dimensions:** 8'6" x 1'9"

Area: 41 sq. ft

Counted as living area: Yes

Finished: Yes Enclosed: Yes Contiguous: Yes Permitted: Yes Wet space: No Addition: No