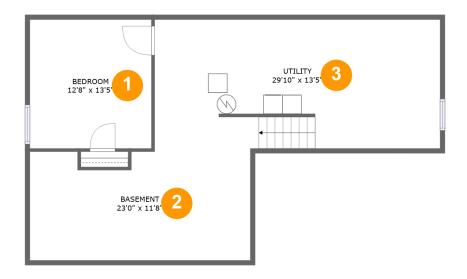

#### **Room dimensions**

Floor 1 Total sqft: 914 Living area: 0

| # |          | Dimensions     | sqft       | Counted as living area |
|---|----------|----------------|------------|------------------------|
| 1 | Bedroom  | 12'8" x 13'5"  | 171 sq. ft | No                     |
| 2 | Basement | 23'0" x 11'8"  | 254 sq. ft | No                     |
| 3 | Utility  | 29'10" x 13'5" | 401 sq. ft | No                     |

### 1 - Bedroom

**Dimensions:** 12'8" x 13'5"

**Area:** 171 sq. ft

Counted as living area: No

Heated: Yes Finished: No Enclosed: Yes Contiguous: Yes Permitted: Yes Wet space: No Addition: No Conversion: No

### 2 Floor 1 - Basement

Dimensions: 23'0" x 11'8"

Area: 254 sq. ft

Counted as living area: No

Heated: Yes Finished: No Enclosed: Yes Contiguous: Yes Permitted: Yes Wet space: No Addition: No Conversion: No

Floor 1 - Utility

Dimensions: 29'10" x 13'5"

**Area:** 401 sq. ft

Counted as living area: No

Heated: Yes Finished: No Enclosed: Yes Contiguous: Yes Permitted: Yes Wet space: No Addition: No Conversion: No