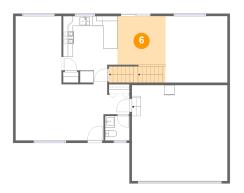

**Dimensions**: 9'9" x 9'10" **Area**: 135 sq. ft

Counted as living area: Yes

Heated: Yes Finished: Yes Enclosed: Yes Contiguous: Yes Permitted: Yes Wet space: No Addition: No Conversion: No