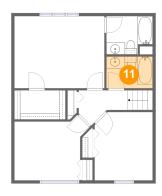

### Floor 3 - Bath

Dimensions: 7'8" x 5'3"

Area: 41 sq. ft

Counted as living area: Yes

Heated: Yes Finished: Yes Enclosed: Yes Contiguous: Yes Permitted: Yes Wet space: Yes Addition: No Conversion: No

Dimensions: 7'8" x 6'4" Area: 45 sq. ft