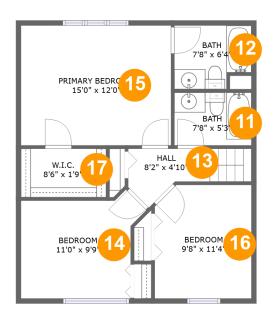

#### **Room dimensions**

Floor 3 Total sqft: 679 Living area: 679

| #  |         | Dimensions    | sqft       | Counted as living area |
|----|---------|---------------|------------|------------------------|
| 11 | Bath    | 7'8" x 5'3"   | 41 sq. ft  | Yes                    |
| 12 | Bath    | 7'8" x 6'4"   | 45 sq. ft  | Yes                    |
| 13 | Hall    | 8'2" x 4'10"  | 47 sq. ft  | Yes                    |
| 14 | Bedroom | 11'0" x 9'9"  | 111 sq. ft | Yes                    |
| 15 | Bedroom | 15'0" x 12'0" | 179 sq. ft | Yes                    |
| 16 | Bedroom | 9'8" x 11'4"  | 107 sq. ft | Yes                    |
| 17 | Cl      | 8'6" x 1'9"   | 41 sq. ft  | Yes                    |