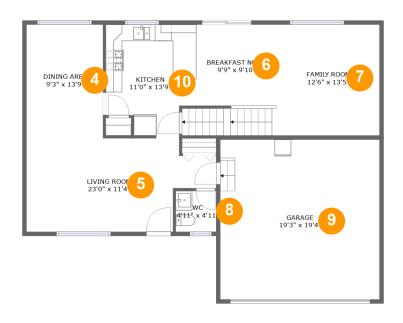

#### **Room dimensions**

Floor 2 Total sqft: 1312 Living area: 914

| #  |             | Dimensions    | sqft       | Counted as living area |
|----|-------------|---------------|------------|------------------------|
| 4  | Dining Room | 9'3" x 13'9"  | 128 sq. ft | Yes                    |
| 5  | Living Room | 23'0" x 11'4" | 224 sq. ft | Yes                    |
| 6  | Nook        | 9'9" x 9'10"  | 135 sq. ft | Yes                    |
| 7  | Living Room | 12'6" x 13'5" | 168 sq. ft | Yes                    |
| 8  | Bath        | 4'11" x 4'11" | 24 sq. ft  | Yes                    |
| 9  | Garage      | 19'3" x 19'4" | 375 sq. ft | No                     |
| 10 | Kitchen     | 11'0" x 13'9" | 133 sq. ft | Yes                    |