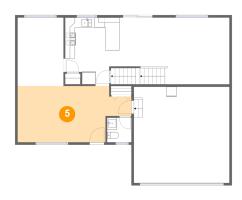

### 5 Floor 2 - Living Room

Dimensions: 23'0" x 11'4"

Area: 224 sq. ft

Counted as living area: Yes

Heated: Yes Finished: Yes Enclosed: Yes Contiguous: Yes Permitted: Yes Wet space: No Addition: No Conversion: No