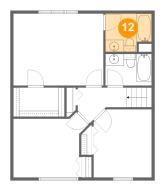

Counted as living area: Yes

Heated: Yes Finished: Yes Enclosed: Yes Contiguous: Yes Permitted: Yes Wet space: Yes Addition: No Conversion: No