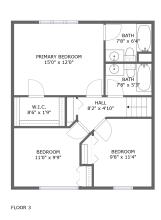

#### **Room dimensions**

Floor 3 Total sqft: 679 Living area: 679

| #  |         | Dimensions    | sqft       | Counted as living area |
|----|---------|---------------|------------|------------------------|
| 11 | Bath    | 7'8" x 5'3"   | 41 sq. ft  | Yes                    |
| 12 | Bath    | 7'8" x 6'4"   | 45 sq. ft  | Yes                    |
| 13 | Hall    | 8'2" x 4'10"  | 47 sq. ft  | Yes                    |
| 14 | Bedroom | 11'0" x 9'9"  | 111 sq. ft | Yes                    |
| 15 | Bedroom | 15'0" x 12'0" | 179 sq. ft | Yes                    |
| 16 | Bedroom | 9'8" x 11'4"  | 107 sq. ft | Yes                    |
| 17 | Cl      | 8'6" x 1'9"   | 41 sq. ft  | Yes                    |

### Floor 3 - Bath

Dimensions: 7'8" x 5'3"

Area: 41 sq. ft

Counted as living area: Yes

Heated: Yes Finished: Yes Enclosed: Yes Contiguous: Yes Permitted: Yes Wet space: Yes Addition: No Conversion: No

Dimensions: 7'8" x 6'4" Area: 45 sq. ft

Counted as living area: Yes

Heated: Yes Finished: Yes Enclosed: Yes Contiguous: Yes Permitted: Yes Wet space: Yes Addition: No Conversion: No

### 1 Floor 3 - Hall

Dimensions: 8'2" x 4'10"

Area: 47 sq. ft

Counted as living area: Yes

Heated: Yes Finished: Yes Enclosed: Yes Contiguous: Yes Permitted: Yes Wet space: No Addition: No Conversion: No

### Floor 3 - Bedroom

**Dimensions**: 11'0" x 9'9"

Area: 111 sq. ft

Counted as living area: Yes

Heated: Yes Finished: Yes Enclosed: Yes Contiguous: Yes Permitted: Yes Wet space: No Addition: No Conversion: No

### Floor 3 - Bedroom

Dimensions: 15'0" x 12'0"

**Area:** 179 sq. ft

Counted as living area: Yes

Heated: Yes Finished: Yes Enclosed: Yes Contiguous: Yes Permitted: Yes Wet space: No Addition: No Conversion: No

### Floor 3 - Bedroom

**Dimensions:** 9'8" x 11'4"

**Area:** 107 sq. ft

Counted as living area: Yes

Heated: Yes Finished: Yes Enclosed: Yes Contiguous: Yes Permitted: Yes Wet space: No Addition: No Conversion: No

### Floor 3 - Cl

**Dimensions:** 8'6" x 1'9"

Area: 41 sq. ft

Counted as living area: Yes

Finished: Yes Enclosed: Yes Contiguous: Yes Permitted: Yes Wet space: No Addition: No