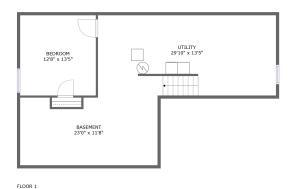

#### **Room dimensions**

Floor 1 Total sqft: 914 Living area: 0

| # |          | Dimensions     | sqft       | Counted as living area |
|---|----------|----------------|------------|------------------------|
| 1 | Bedroom  | 12'8" x 13'5"  | 171 sq. ft | No                     |
| 2 | Basement | 23'0" x 11'8"  | 254 sq. ft | No                     |
| 3 | Utility  | 29'10" x 13'5" | 401 sq. ft | No                     |

### 1 - Bedroom

**Dimensions:** 12'8" x 13'5"

**Area:** 171 sq. ft

Counted as living area: No

Heated: Yes Finished: No Enclosed: Yes Contiguous: Yes Permitted: Yes Wet space: No Addition: No Conversion: No

### 2 Floor 1 - Basement

Dimensions: 23'0" x 11'8"

Area: 254 sq. ft

Counted as living area: No

Heated: Yes Finished: No Enclosed: Yes Contiguous: Yes Permitted: Yes Wet space: No Addition: No Conversion: No

Floor 1 - Utility

Dimensions: 29'10" x 13'5"

**Area:** 401 sq. ft

Counted as living area: No

Heated: Yes Finished: No Enclosed: Yes Contiguous: Yes Permitted: Yes Wet space: No Addition: No Conversion: No