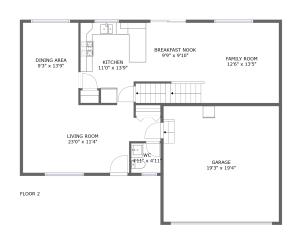

#### **Room dimensions**

Floor 2 Total sqft: 1312 Living area: 914

| #  |             | Dimensions    | sqft       | Counted as living area |
|----|-------------|---------------|------------|------------------------|
| 4  | Dining Room | 9'3" x 13'9"  | 128 sq. ft | Yes                    |
| 5  | Living Room | 23'0" x 11'4" | 224 sq. ft | Yes                    |
| 6  | Nook        | 9'9" x 9'10"  | 135 sq. ft | Yes                    |
| 7  | Living Room | 12'6" x 13'5" | 168 sq. ft | Yes                    |
| 8  | Bath        | 4'11" x 4'11" | 24 sq. ft  | Yes                    |
| 9  | Garage      | 19'3" x 19'4" | 375 sq. ft | No                     |
| 10 | Kitchen     | 11'0" x 13'9" | 133 sq. ft | Yes                    |

### Floor 2 - Dining Room

**Dimensions:** 9'3" x 13'9"

**Area:** 128 sq. ft

Counted as living area: Yes

Heated: Yes Finished: Yes Enclosed: Yes Contiguous: Yes Permitted: Yes Wet space: No Addition: No Conversion: No

### 5 Floor 2 - Living Room

Dimensions: 23'0" x 11'4"

Area: 224 sq. ft

Counted as living area: Yes

Heated: Yes Finished: Yes Enclosed: Yes Contiguous: Yes Permitted: Yes Wet space: No Addition: No Conversion: No

**Dimensions**: 9'9" x 9'10" **Area**: 135 sq. ft

Counted as living area: Yes

Heated: Yes Finished: Yes Enclosed: Yes Contiguous: Yes Permitted: Yes Wet space: No Addition: No Conversion: No

### Floor 2 - Living Room

Dimensions: 12'6" x 13'5"

**Area**: 168 sq. ft

Counted as living area: Yes

Heated: Yes Finished: Yes Enclosed: Yes Contiguous: Yes Permitted: Yes Wet space: No Addition: No Conversion: No

### Floor 2 - Bath

Dimensions: 4'11" x 4'11"

Area: 24 sq. ft

Counted as living area: Yes

Finished: Yes Enclosed: Yes Contiguous: Yes Permitted: Yes Wet space: Yes Addition: No Conversion: No

Heated: Yes

Dimensions: 19'3" x 19'4"

**Area:** 375 sq. ft

Counted as living area: No

Heated: No Finished: No Enclosed: Yes Contiguous: Yes Permitted: Yes Wet space: No Addition: No Conversion: No

### Floor 2 - Kitchen

Dimensions: 11'0" x 13'9"

Area: 133 sq. ft

Counted as living area: Yes

Heated: Yes Finished: Yes Enclosed: Yes Contiguous: Yes Permitted: Yes Wet space: No Addition: No Conversion: No