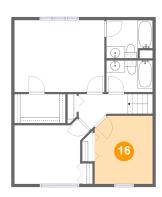

### Floor 3 - Bedroom

**Dimensions:** 9'8" x 11'4"

**Area:** 107 sq. ft

Counted as living area: Yes

Heated: Yes Finished: Yes Enclosed: Yes Contiguous: Yes Permitted: Yes Wet space: No Addition: No Conversion: No