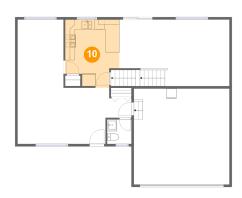

### Floor 2 - Kitchen

Dimensions: 11'0" x 13'9"

Area: 133 sq. ft

Counted as living area: Yes

Heated: Yes Finished: Yes Enclosed: Yes Contiguous: Yes Permitted: Yes Wet space: No Addition: No Conversion: No