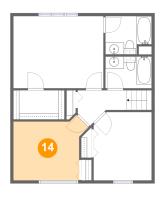

### Floor 3 - Bedroom

**Dimensions**: 11'0" x 9'9"

Area: 111 sq. ft

Counted as living area: Yes

Heated: Yes Finished: Yes Enclosed: Yes Contiguous: Yes Permitted: Yes Wet space: No Addition: No Conversion: No