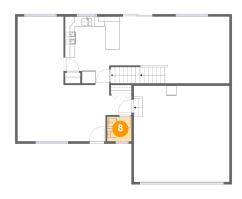

### Floor 2 - Bath

Dimensions: 4'11" x 4'11"

Area: 24 sq. ft

Counted as living area: Yes

Finished: Yes Enclosed: Yes Contiguous: Yes Permitted: Yes Wet space: Yes Addition: No Conversion: No

Heated: Yes

Dimensions: 19'3" x 19'4"