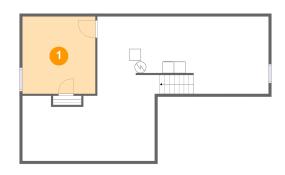

### 1 - Bedroom

**Dimensions:** 12'8" x 13'5"

**Area:** 171 sq. ft

Counted as living area: No

Heated: Yes Finished: No Enclosed: Yes Contiguous: Yes Permitted: Yes Wet space: No Addition: No Conversion: No