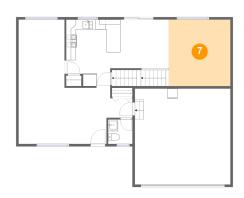

### Floor 2 - Living Room

Dimensions: 12'6" x 13'5"

**Area**: 168 sq. ft

Counted as living area: Yes

Heated: Yes Finished: Yes Enclosed: Yes Contiguous: Yes Permitted: Yes Wet space: No Addition: No Conversion: No