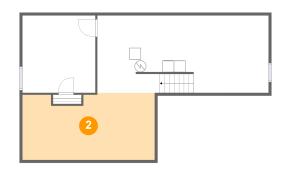

### 2 Floor 1 - Basement

Dimensions: 23'0" x 11'8"

Area: 254 sq. ft

Counted as living area: No

Heated: Yes Finished: No Enclosed: Yes Contiguous: Yes Permitted: Yes Wet space: No Addition: No Conversion: No