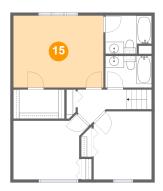

### Floor 3 - Bedroom

Dimensions: 15'0" x 12'0"

**Area:** 179 sq. ft

Counted as living area: Yes

Heated: Yes Finished: Yes Enclosed: Yes Contiguous: Yes Permitted: Yes Wet space: No Addition: No Conversion: No