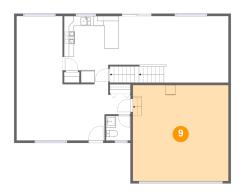

**Area:** 375 sq. ft

Counted as living area: No

Heated: No Finished: No Enclosed: Yes Contiguous: Yes Permitted: Yes Wet space: No Addition: No Conversion: No