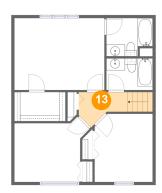

### 1 Floor 3 - Hall

Dimensions: 8'2" x 4'10"

Area: 47 sq. ft

Counted as living area: Yes

Heated: Yes Finished: Yes Enclosed: Yes Contiguous: Yes Permitted: Yes Wet space: No Addition: No Conversion: No