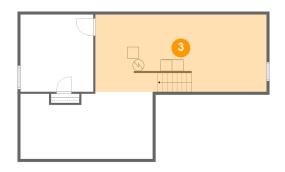

### Floor 2 - Living Room

Dimensions: 12'6" x 13'5"

**Area**: 168 sq. ft

Counted as living area: Yes

Heated: Yes Finished: Yes Enclosed: Yes Contiguous: Yes Permitted: Yes Wet space: No Addition: No Conversion: No