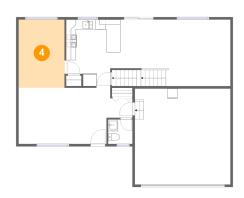

### Floor 2 - Dining Room

**Dimensions:** 9'3" x 13'9"

**Area:** 128 sq. ft

Counted as living area: Yes

Heated: Yes Finished: Yes Enclosed: Yes Contiguous: Yes Permitted: Yes Wet space: No Addition: No Conversion: No