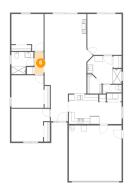

# 🚺 Floor 1 - Bath

Dimensions: 11'11" x 9'8" Area: 87 sq. ft Counted as Living Area: Yes Heated: Yes Finished: Yes Enclosed: Yes Contiguous: Yes Permitted: Yes Wet Space: Yes Addition: No Conversion: No