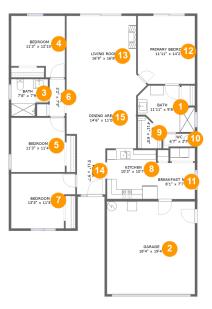

### **Room Dimensions**

Floor 1

Total sqft: 2011

Living area: 1627

| #  | Room name      | Dimensions     | Area (sqft) | Counted as Living Area |
|----|----------------|----------------|-------------|------------------------|
| 1  | Bath           | 11'11" x 9'8"  | 87 sq. ft   | Yes                    |
| 2  | Garage         | 18'4" x 19'4"  | 355 sq. ft  | No                     |
| 3  | Bath           | 7'8" x 7'9"    | 52 sq. ft   | Yes                    |
| 4  | Bedroom        | 11'3" x 12'10" | 127 sq. ft  | Yes                    |
| 5  | Bedroom        | 11'3" x 11'4"  | 127 sq. ft  | Yes                    |
| 6  | Hall           | 3'2" x 7'9"    | 25 sq. ft   | Yes                    |
| 7  | Bedroom        | 13'5" x 11'5"  | 136 sq. ft  | Yes                    |
| 8  | Kitchen        | 10'3" x 10'7"  | 106 sq. ft  | Yes                    |
| 9  | W.i.c.         | 4'11" x 6'8"   | 27 sq. ft   | Yes                    |
| 10 | Wc             | 6'7" x 2'7"    | 18 sq. ft   | Yes                    |
| 11 | Breakfast Nook | 8'1" x 7'7"    | 62 sq. ft   | Yes                    |

Scan captured on Tue, 08 Oct 2024 02:56:07 GMT

Information is calculated by CubiCasa technology; deemed highly reliable but not guaranteed.

| #  | Room name       | Dimensions     | Area (sqft) | Counted as Living Area |
|----|-----------------|----------------|-------------|------------------------|
| 12 | Primary Bedroom | 11'11" x 14'2" | 167 sq. ft  | Yes                    |
| 13 | Living Room     | 16'9" x 16'8"  | 247 sq. ft  | Yes                    |
| 14 | Foyer           | 5'11" x 9'7"   | 57 sq. ft   | Yes                    |
| 15 | Dining Area     | 14'6" x 11'0"  | 154 sq. ft  | Yes                    |