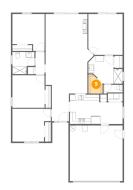

# 🕛 **Floor 1 -** Breakfast Nook

Dimensions: 8'1" x 7'7" Area: 62 sq. ft Counted as Living Area: Yes

Heated: Yes Finished: Yes Enclosed: Yes Contiguous: Yes Permitted: Yes Wet Space: No Addition: No Conversion: No