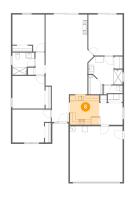

# 8 Floor 1 - Kitchen

Dimensions: 10'3" x 10'7" Area: 106 sq. ft Counted as Living Area: Yes Heated: Yes Finished: Yes Enclosed: Yes Contiguous: Yes Permitted: Yes Wet Space: No Addition: No Conversion: No