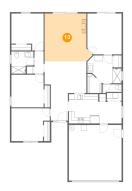

Scan captured on Tue, 08 Oct 2024 02:56:07 GMT

Information is calculated by CubiCasa technology; deemed highly reliable but not guaranteed.

Pinary Bedroom

Dimensions: 11'11" x 14'2" Area: 167 sq. ft Counted as Living Area: Yes Heated: Yes Finished: Yes Enclosed: Yes Contiguous: Yes Permitted: Yes Wet Space: No Addition: No Conversion: No