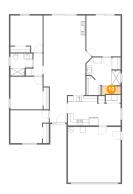

# 8 Floor 1 - Kitchen

Dimensions: 10'3" x 10'7" Area: 106 sq. ft Counted as Living Area: Yes Heated: Yes Finished: Yes Enclosed: Yes Contiguous: Yes Permitted: Yes Wet Space: No Addition: No Conversion: No