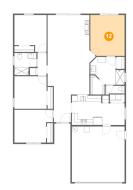

# 🕛 **Floor 1 -** Breakfast Nook

Dimensions: 8'1" x 7'7" Area: 62 sq. ft Counted as Living Area: Yes

Heated: Yes Finished: Yes Enclosed: Yes Contiguous: Yes Permitted: Yes Wet Space: No Addition: No Conversion: No