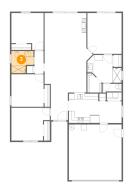

### 🔮 **Floor 1 -** Bedroom

Dimensions: 11'3" x 12'10" Area: 127 sq. ft Counted as Living Area: Yes Heated: Yes Finished: Yes Enclosed: Yes Contiguous: Yes Permitted: Yes Wet Space: No Addition: No Conversion: No