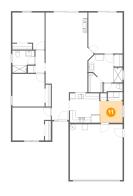

Floor 1 - W.i.c.

Dimensions: 4'11" x 6'8" Area: 27 sq. ft Counted as Living Area: Yes

Heated: Yes Finished: Yes Enclosed: Yes Contiguous: Yes Permitted: Yes Wet Space: No Addition: No Conversion: No

Dimensions: 6'7" x 2'7" Area: 18 sq. ft Counted as Living Area: Yes Heated: Yes Finished: Yes Enclosed: Yes Contiguous: Yes Permitted: Yes Wet Space: Yes Addition: No Conversion: No