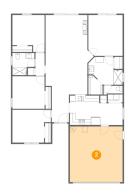

# 🕨 Floor 1 - Bedroom

Dimensions: 13'5" x 11'5" Area: 136 sq. ft Counted as Living Area: Yes Heated: Yes Finished: Yes Enclosed: Yes Contiguous: Yes Permitted: Yes Wet Space: No Addition: No Conversion: No