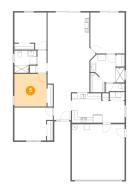

# 5 Floor 1 - Bedroom

Dimensions: 11'3" x 11'4" Area: 127 sq. ft Counted as Living Area: Yes Heated: Yes Finished: Yes Enclosed: Yes Contiguous: Yes Permitted: Yes Wet Space: No Addition: No Conversion: No