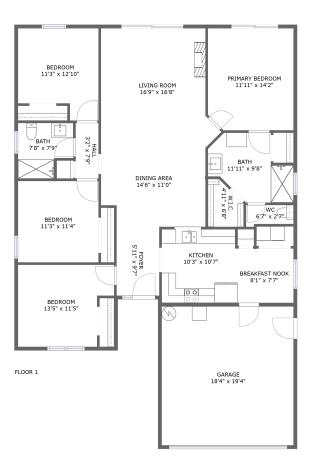

### **Room Dimensions**

Floor 1

Total sqft: 2011

Living area: 1627

| #  | Room name      | Dimensions     | Area (sqft) | Counted as Living Area |
|----|----------------|----------------|-------------|------------------------|
| 1  | Bath           | 11'11" x 9'8"  | 87 sq. ft   | Yes                    |
| 2  | Garage         | 18'4" x 19'4"  | 355 sq. ft  | No                     |
| 3  | Bath           | 7'8" x 7'9"    | 52 sq. ft   | Yes                    |
| 4  | Bedroom        | 11'3" x 12'10" | 127 sq. ft  | Yes                    |
| 5  | Bedroom        | 11'3" x 11'4"  | 127 sq. ft  | Yes                    |
| 6  | Hall           | 3'2" x 7'9"    | 25 sq. ft   | Yes                    |
| 7  | Bedroom        | 13'5" x 11'5"  | 136 sq. ft  | Yes                    |
| 8  | Kitchen        | 10'3" x 10'7"  | 106 sq. ft  | Yes                    |
| 9  | W.i.c.         | 4'11" x 6'8"   | 27 sq. ft   | Yes                    |
| 10 | Wc             | 6'7" x 2'7"    | 18 sq. ft   | Yes                    |
| 11 | Breakfast Nook | 8'1" x 7'7"    | 62 sq. ft   | Yes                    |

Scan captured on Tue, 08 Oct 2024 02:56:07 GMT

Information is calculated by CubiCasa technology; deemed highly reliable but not guaranteed.

| #  | Room name       | Dimensions     | Area (sqft) | Counted as Living Area |
|----|-----------------|----------------|-------------|------------------------|
| 12 | Primary Bedroom | 11'11" x 14'2" | 167 sq. ft  | Yes                    |
| 13 | Living Room     | 16'9" x 16'8"  | 247 sq. ft  | Yes                    |
| 14 | Foyer           | 5'11" x 9'7"   | 57 sq. ft   | Yes                    |
| 15 | Dining Area     | 14'6" x 11'0"  | 154 sq. ft  | Yes                    |