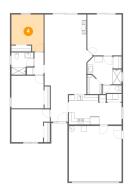

### 🔮 **Floor 1 -** Bedroom

Dimensions: 11'3" x 12'10" Area: 127 sq. ft Counted as Living Area: Yes Heated: Yes Finished: Yes Enclosed: Yes Contiguous: Yes Permitted: Yes Wet Space: No Addition: No Conversion: No