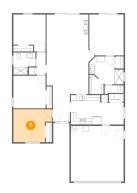

### 🔮 **Floor 1 -** Bedroom

Dimensions: 11'3" x 12'10" Area: 127 sq. ft Counted as Living Area: Yes Heated: Yes Finished: Yes Enclosed: Yes Contiguous: Yes Permitted: Yes Wet Space: No Addition: No Conversion: No