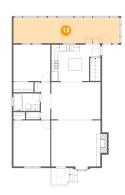

## 9 Floor 2 - Porch

Dimensions: 5'6" x 5'2"

Area: 32 sq. ft

Counted as living area: No

Heated: No Finished: Yes Enclosed: No Contiguous: Yes Permitted: Yes Wet space: No Addition: No Conversion: No