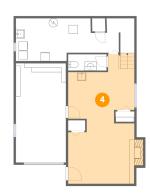

#### Floor 1 - Recreation Room

**Dimensions:** 15'0" x 29'3"

**Area:** 387 sq. ft

Counted as living area: Yes

Heated: Yes Finished: Yes Enclosed: Yes Contiguous: Yes Permitted: Yes Wet space: No Addition: No Conversion: No