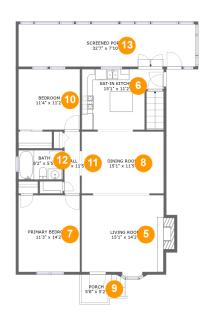

#### **Room dimensions**

Floor 2 Total sqft: 1398 Living area: 1065

| #  |                 | Dimensions    | sqft       | Counted as living area |
|----|-----------------|---------------|------------|------------------------|
| 5  | Living Room     | 15'1" x 14'2" | 225 sq. ft | Yes                    |
| 6  | Eat-in Kitchen  | 15'1" x 11'2" | 143 sq. ft | Yes                    |
| 7  | Primary Bedroom | 11'3" x 14'2" | 160 sq. ft | Yes                    |
| 8  | Dining Room     | 15'1" x 11'5" | 173 sq. ft | Yes                    |
| 9  | Porch           | 5'6" x 5'2"   | 32 sq. ft  | No                     |
| 10 | Bedroom         | 11'4" x 11'2" | 126 sq. ft | Yes                    |
| 11 | Hall            | 2'10" x 11'5" | 33 sq. ft  | Yes                    |
| 12 | Bath            | 8'2" x 5'5"   | 44 sq. ft  | Yes                    |
| 13 | Screened Porch  | 32'7" x 7'10" | 255 sq. ft | No                     |