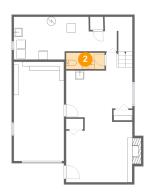

## Floor 1 - WC

Dimensions: 8'8" x 3'8"

Area: 32 sq. ft

Counted as living area: Yes

Heated: Yes Finished: Yes Enclosed: Yes Contiguous: Yes Permitted: Yes Wet space: Yes Addition: No Conversion: No