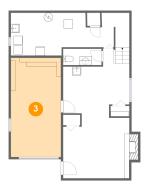

# Floor 1 - Garage

Dimensions: 11'4" x 22'5"

**Area:** 253 sq. ft

Counted as living area: No

Heated: No Finished: No Enclosed: Yes Contiguous: Yes Permitted: Yes Wet space: No Addition: No

Conversion: No