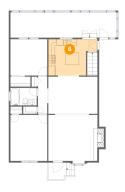

## 5 Floor 2 - Living Room

Dimensions: 15'1" x 14'2"

Area: 225 sq. ft

Counted as living area: Yes

Heated: Yes Finished: Yes Enclosed: Yes Contiguous: Yes Permitted: Yes Wet space: No Addition: No Conversion: No