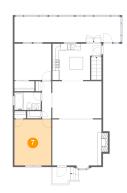

#### Floor 2 - Bedroom

Dimensions: 11'4" x 11'2"

Area: 126 sq. ft

Counted as living area: Yes

Heated: Yes Finished: Yes Enclosed: Yes Contiguous: Yes Permitted: Yes Wet space: No Addition: No Conversion: No