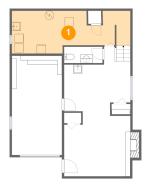

# • Floor 1 - Utility

**Dimensions:** 26'9" x 9'8" **Area:** 217 sq. ft

Counted as living area: No

Heated: Yes Finished: No Enclosed: Yes Contiguous: Yes Permitted: Yes Wet space: No Addition: No Conversion: No