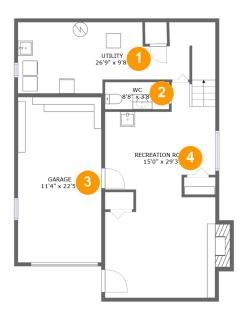

#### **Room dimensions**

Floor 1 Total sqft: 1024 Living area: 479

| # |                 | Dimensions    | sqft       | Counted as living area |
|---|-----------------|---------------|------------|------------------------|
| 1 | Utility         | 26'9" x 9'8"  | 217 sq. ft | No                     |
| 2 | wc              | 8'8" x 3'8"   | 32 sq. ft  | Yes                    |
| 3 | Garage          | 11'4" x 22'5" | 253 sq. ft | No                     |
| 4 | Recreation Room | 15'0" x 29'3" | 387 sq. ft | Yes                    |