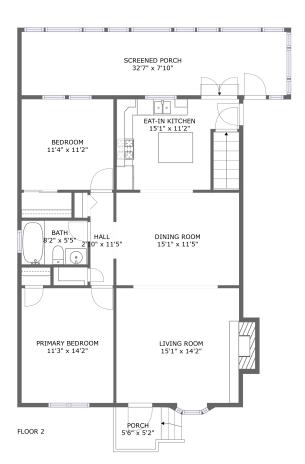

## 5 Floor 2 - Living Room

Dimensions: 15'1" x 14'2"

Area: 225 sq. ft

Counted as living area: Yes

Heated: Yes Finished: Yes Enclosed: Yes Contiguous: Yes Permitted: Yes Wet space: No Addition: No Conversion: No

## Floor 2 - Eat-in Kitchen

Dimensions: 15'1" x 11'2" **Area:** 143 sq. ft

Counted as living area: Yes

Heated: Yes Finished: Yes Enclosed: Yes Contiguous: Yes Permitted: Yes Wet space: No Addition: No Conversion: No

## Floor 2 - Primary Bedroom

Dimensions: 11'3" x 14'2"

Area: 160 sq. ft

Counted as living area: Yes

Heated: Yes Finished: Yes Enclosed: Yes Contiguous: Yes Permitted: Yes Wet space: No Addition: No Conversion: No

## Floor 2 - Dining Room

Dimensions: 15'1" x 11'5"

Area: 173 sq. ft

Counted as living area: Yes

Heated: Yes Finished: Yes Enclosed: Yes Contiguous: Yes Permitted: Yes Wet space: No Addition: No Conversion: No

## 9 Floor 2 - Porch

Dimensions: 5'6" x 5'2"

Area: 32 sq. ft

Counted as living area: No

Heated: No Finished: Yes Enclosed: No Contiguous: Yes Permitted: Yes Wet space: No Addition: No Conversion: No

#### Floor 2 - Bedroom

Dimensions: 11'4" x 11'2"

Area: 126 sq. ft

Counted as living area: Yes

Heated: Yes Finished: Yes Enclosed: Yes Contiguous: Yes Permitted: Yes Wet space: No Addition: No Conversion: No

### Floor 2 - Hall

Dimensions: 2'10" x 11'5"

Area: 33 sq. ft

Counted as living area: Yes

Heated: Yes Finished: Yes Enclosed: Yes Contiguous: Yes Permitted: Yes Wet space: No Addition: No Conversion: No

# Ploor 2 - Bath

Dimensions: 8'2" x 5'5" Area: 44 sq. ft

Counted as living area: Yes

Heated: Yes Finished: Yes Enclosed: Yes Contiguous: Yes Permitted: Yes Wet space: Yes Addition: No Conversion: No

## 10 Floor 2 - Screened Porch

Dimensions: 32'7" x 7'10"

**Area:** 255 sq. ft

Counted as living area: No

Heated: No Finished: Yes Enclosed: No Contiguous: Yes Permitted: Yes Wet space: No Addition: No Conversion: No