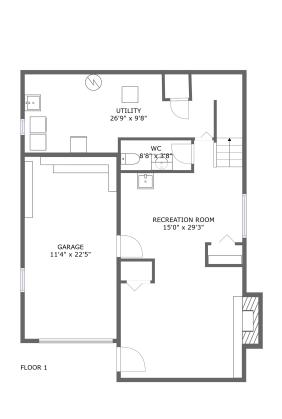

# • Floor 1 - Utility

**Dimensions:** 26'9" x 9'8" **Area:** 217 sq. ft

Counted as living area: No

Heated: Yes Finished: No Enclosed: Yes Contiguous: Yes Permitted: Yes Wet space: No Addition: No Conversion: No

## Floor 1 - WC

Dimensions: 8'8" x 3'8"

Area: 32 sq. ft

Counted as living area: Yes

Heated: Yes Finished: Yes Enclosed: Yes Contiguous: Yes Permitted: Yes Wet space: Yes Addition: No Conversion: No

# Floor 1 - Garage

Dimensions: 11'4" x 22'5"

**Area:** 253 sq. ft

Counted as living area: No

Heated: No Finished: No Enclosed: Yes Contiguous: Yes Permitted: Yes Wet space: No Addition: No

Conversion: No

#### Floor 1 - Recreation Room

**Dimensions:** 15'0" x 29'3"

**Area:** 387 sq. ft

Counted as living area: Yes

Heated: Yes Finished: Yes Enclosed: Yes Contiguous: Yes Permitted: Yes Wet space: No Addition: No Conversion: No