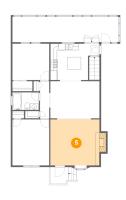

## Floor 2 - Primary Bedroom

Dimensions: 11'3" x 14'2"

Area: 160 sq. ft

Counted as living area: Yes

Heated: Yes Finished: Yes Enclosed: Yes Contiguous: Yes Permitted: Yes Wet space: No Addition: No Conversion: No