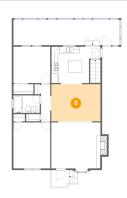

## Floor 2 - Eat-in Kitchen

Dimensions: 15'1" x 11'2" **Area:** 143 sq. ft

Counted as living area: Yes

Heated: Yes Finished: Yes Enclosed: Yes Contiguous: Yes Permitted: Yes Wet space: No Addition: No Conversion: No