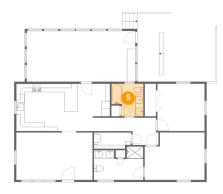

**Dimensions:** 7'8" x 7'10"

Area: 53 sq. ft

Counted as living area: Yes

Heated: Yes Finished: Yes Enclosed: Yes Contiguous: Yes Permitted: Yes Wet space: Yes Addition: No Conversion: No

6 Floor 1 - Bedroom