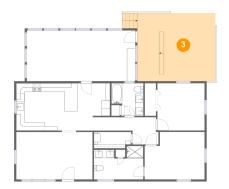

3 Floor 1 - Outdoor

**Dimensions**: 18'9" x 16'5"

**Area:** 321 sq. ft

Counted as living area: No

Heated: No Finished: Yes Enclosed: No Contiguous: Yes Permitted: Yes Wet space: No Addition: No Conversion: No