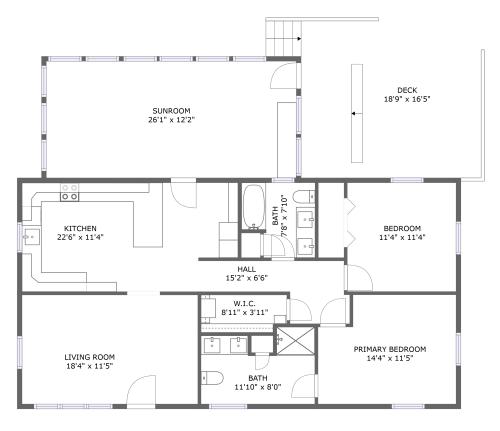

FLOOR 1

#### **Room dimensions**

Floor 1 Total sqft: 1779 Living area: 1115

| #  |             | Dimensions    | sqft       | Counted as living area |
|----|-------------|---------------|------------|------------------------|
| 1  | Hall        | 15'2" x 6'6"  | 70 sq. ft  | Yes                    |
| 2  | Living Room | 18'4" x 11'5" | 209 sq. ft | Yes                    |
| 3  | Outdoor     | 18'9" x 16'5" | 321 sq. ft | No                     |
| 4  | Bath        | 11'10" x 8'0" | 82 sq. ft  | Yes                    |
| 5  | Bath        | 7'8" x 7'10"  | 53 sq. ft  | Yes                    |
| 6  | Bedroom     | 14'4" x 11'5" | 152 sq. ft | Yes                    |
| 7  | Room        | 26'1" x 12'2" | 318 sq. ft | No                     |
| 8  | Kitchen     | 22'6" x 11'4" | 242 sq. ft | Yes                    |
| 9  | Bedroom     | 11'4" x 11'4" | 129 sq. ft | Yes                    |
| 10 | CI          | 8'11" x 3'11" | 34 sq. ft  | Yes                    |