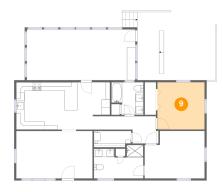

#### Floor 1 - Bedroom

Dimensions: 11'4" x 11'4"

**Area:** 129 sq. ft

Counted as living area: Yes

Heated: Yes Finished: Yes Enclosed: Yes Contiguous: Yes Permitted: Yes Wet space: No Addition: No Conversion: No