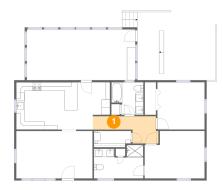

### Floor 1 - Hall

Dimensions: 15'2" x 6'6" Area: 70 sq. ft

Counted as living area: Yes

Heated: Yes Finished: Yes Enclosed: Yes Contiguous: Yes Permitted: Yes Wet space: No Addition: No Conversion: No