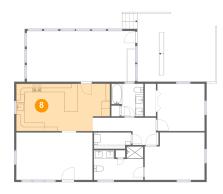

#### Floor 1 - Kitchen

Dimensions: 22'6" x 11'4"

Area: 242 sq. ft

Counted as living area: Yes

Heated: Yes Finished: Yes Enclosed: Yes Contiguous: Yes Permitted: Yes Wet space: No Addition: No Conversion: No