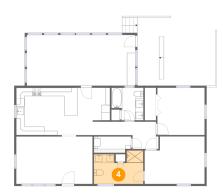

Floor 1 - Bath

Dimensions: 11'10" x 8'0"

Area: 82 sq. ft

Counted as living area: Yes

Heated: Yes Finished: Yes Enclosed: Yes Contiguous: Yes Permitted: Yes Wet space: Yes Addition: No Conversion: No

5 Floor 1 - Bath

**Dimensions:** 7'8" x 7'10"

Area: 53 sq. ft

Counted as living area: Yes

Heated: Yes Finished: Yes Enclosed: Yes Contiguous: Yes Permitted: Yes Wet space: Yes Addition: No Conversion: No

6 Floor 1 - Bedroom