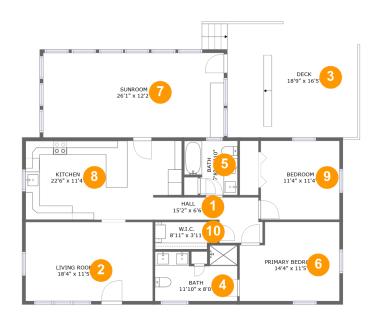

#### **Room dimensions**

Floor 1 Total sqft: 1779 Living area: 1115

| #  |             | Dimensions    | sqft       | Counted as living area |
|----|-------------|---------------|------------|------------------------|
| 1  | Hall        | 15'2" x 6'6"  | 70 sq. ft  | Yes                    |
| 2  | Living Room | 18'4" x 11'5" | 209 sq. ft | Yes                    |
| 3  | Outdoor     | 18'9" x 16'5" | 321 sq. ft | No                     |
| 4  | Bath        | 11'10" x 8'0" | 82 sq. ft  | Yes                    |
| 5  | Bath        | 7'8" x 7'10"  | 53 sq. ft  | Yes                    |
| 6  | Bedroom     | 14'4" x 11'5" | 152 sq. ft | Yes                    |
| 7  | Room        | 26'1" x 12'2" | 318 sq. ft | No                     |
| 8  | Kitchen     | 22'6" x 11'4" | 242 sq. ft | Yes                    |
| 9  | Bedroom     | 11'4" x 11'4" | 129 sq. ft | Yes                    |
| 10 | CI          | 8'11" x 3'11" | 34 sq. ft  | Yes                    |