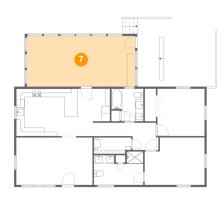

### Floor 1 - Room

Dimensions: 26'1" x 12'2"

**Area:** 318 sq. ft

Counted as living area: No

Heated: Yes Finished: Yes Enclosed: Yes Contiguous: Yes Permitted: Yes Wet space: No Addition: No Conversion: No