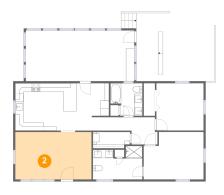

### Floor 1 - Living Room

Dimensions: 18'4" x 11'5"

Area: 209 sq. ft

Counted as living area: Yes

Heated: Yes Finished: Yes Enclosed: Yes Contiguous: Yes Permitted: Yes Wet space: No Addition: No Conversion: No