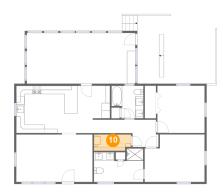

#### Floor 1 - Cl

Dimensions: 8'11" x 3'11"

Area: 34 sq. ft

Counted as living area: Yes

Heated: Yes Finished: Yes Enclosed: Yes Contiguous: Yes Permitted: Yes Wet space: No Addition: No Conversion: No