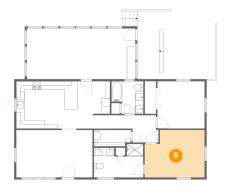

**Dimensions:** 7'8" x 7'10"

Area: 53 sq. ft

Counted as living area: Yes

Heated: Yes Finished: Yes Enclosed: Yes Contiguous: Yes Permitted: Yes Wet space: Yes Addition: No Conversion: No

6 Floor 1 - Bedroom

Dimensions: 14'4" x 11'5"

**Area:** 152 sq. ft

Counted as living area: Yes

Heated: Yes Finished: Yes Enclosed: Yes Contiguous: Yes Permitted: Yes Wet space: No Addition: No Conversion: No