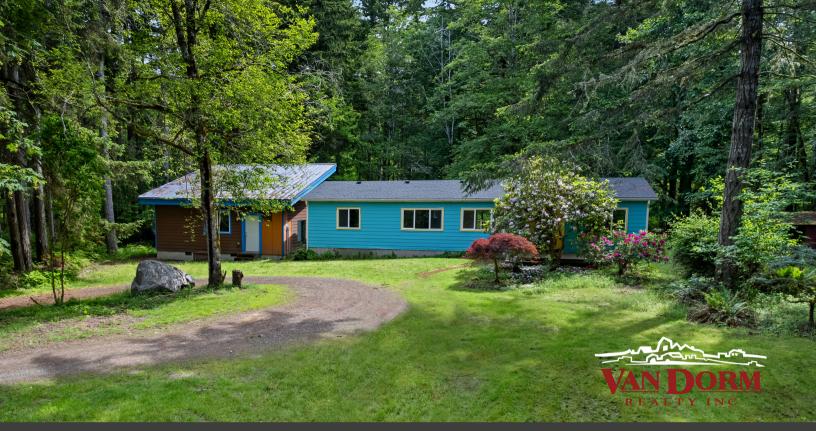

## PRIVATE LIVING AT AN AFFORDABLE PRICE 4.86ACRES

**MORE PHOTOS** 

\$465,000 SINGLE FAMILY RESIDENCE WITH SQFT ADU

MAIN HOME 1456 SQ FT. 3 BED 2 BA 596 SQ FT STUDIO ADU WITH FULL BATH AND KITCHENETTE

Discover this private, 4.86-acre secluded property featuring a 1,456 sq ft home with 3 bedrooms and 2 bathrooms, complete with a new roof installed in May. The spacious deck is perfect for enjoying the quiet and the songs of local birds.

Adjacent is a newer 596 sq ft ADU with a metal roof, separate power meter, kitchenette, and bathroom-ideal for guests or rental income.

Surrounded by mature trees and accessible nature trails, you're sure to see the resident deer, ensuring utmost privacy and a deep connection to nature. Located just 20 minutes from Olympia, close to beach parks, it offers a peaceful haven for those seeking solitude with convenient access to city amenities.