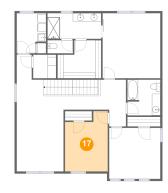

## Floor 3 - Bedroom

Dimensions: 10'2" x 14'4"

Area: 129 sq. ft

Counted as living area: Yes