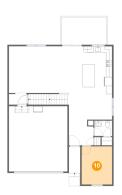

## Floor 2 - Office

Dimensions: 10'1" x 12'8"

Area: 127 sq. ft

Counted as living area: Yes

Heated: Yes Finished: Yes Enclosed: Yes Contiguous: Yes Permitted: Yes Wet space: No Addition: No Conversion: No