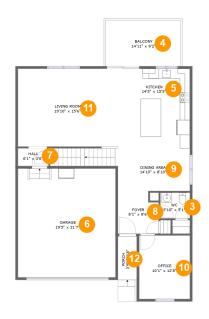

### **Room dimensions**

Floor 2 Total sqft: 1677 Living area: 1065

| #  |             | Dimensions     | sqft       | Counted as living area |
|----|-------------|----------------|------------|------------------------|
| 3  | wc          | 5'10" x 5'1"   | 30 sq. ft  | Yes                    |
| 4  | Balcony     | 14'11" x 9'2"  | 136 sq. ft | No                     |
| 5  | Kitchen     | 14'5" x 15'5"  | 223 sq. ft | Yes                    |
| 6  | Garage      | 19'5" x 21'7"  | 419 sq. ft | No                     |
| 7  | Hall        | 6'1" x 3'6"    | 21 sq. ft  | Yes                    |
| 8  | Foyer       | 8'1" x 8'6"    | 64 sq. ft  | Yes                    |
| 9  | Dining Area | 14'10" x 8'10" | 175 sq. ft | Yes                    |
| 10 | Office      | 10'1" x 12'8"  | 127 sq. ft | Yes                    |
| 11 | Living Room | 19'10" x 15'6" | 306 sq. ft | Yes                    |
| 12 | Porch       | 3'9" x 8'8"    | 32 sq. ft  | No                     |

## Floor 2 - WC

Dimensions: 5'10" x 5'1" Area: 30 sq. ft

Counted as living area: Yes

Heated: Yes
Finished: Yes
Enclosed: Yes
Contiguous: Yes
Permitted: Yes
Wet space: Yes
Addition: No
Conversion: No

# Floor 2 - Balcony

Dimensions: 14'11" x 9'2"

Area: 136 sq. ft

Counted as living area: No

Heated: No Finished: Yes Enclosed: No Contiguous: Yes Permitted: Yes Wet space: No Addition: No Conversion: No

### 5 Floor 2 - Kitchen

**Dimensions:** 14'5" x 15'5"

Area: 223 sq. ft

Counted as living area: Yes

# 6 Floor 2 - Garage

**Dimensions:** 19'5" x 21'7"

Area: 419 sq. ft

Counted as living area: No

Heated: No Finished: No Enclosed: Yes Contiguous: Yes Permitted: Yes Wet space: No Addition: No Conversion: No

## Floor 2 - Hall

Dimensions: 6'1" x 3'6"

Area: 21 sq. ft

Counted as living area: Yes

Heated: Yes Finished: Yes Enclosed: Yes Contiguous: Yes Permitted: Yes Wet space: No Addition: No Conversion: No

## Floor 2 - Foyer

Dimensions: 8'1" x 8'6"

Area: 64 sq. ft

Counted as living area: Yes

# Floor 2 - Dining Area

Dimensions: 14'10" x 8'10"

**Area:** 175 sq. ft

Counted as living area: Yes

Heated: Yes Finished: Yes Enclosed: Yes Contiguous: Yes Permitted: Yes Wet space: No Addition: No Conversion: No

## Floor 2 - Office

Dimensions: 10'1" x 12'8"

Area: 127 sq. ft

Counted as living area: Yes

Heated: Yes Finished: Yes Enclosed: Yes Contiguous: Yes Permitted: Yes Wet space: No Addition: No Conversion: No

# Floor 2 - Living Room

Dimensions: 19'10" x 15'6"

Area: 306 sq. ft

Counted as living area: Yes

## Ploor 2 - Porch

Dimensions: 3'9" x 8'8"

Area: 32 sq. ft

Counted as living area: No

Heated: No Finished: Yes Enclosed: No Contiguous: Yes Permitted: Yes Wet space: No Addition: No Conversion: No