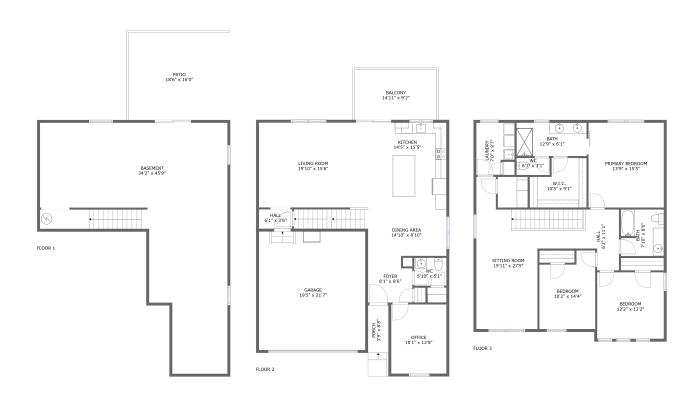

## **Property summary**

Floors 2,417 Gross living area sqft 4,422

### **Room dimensions**

Floor 1 Total sqft: 1362 Living area: 0

| # |          | Dimensions    | sqft       | Counted as living area |
|---|----------|---------------|------------|------------------------|
| 1 | Patio    | 18'6" x 16'0" | 297 sq. ft | No                     |
| 2 | Basement | 34'2" x 45'9" | 978 sq. ft | No                     |

### **Room dimensions**

Floor 2 Total sqft: 1677 Living area: 1065

| #  |             | Dimensions     | sqft       | Counted as living area |
|----|-------------|----------------|------------|------------------------|
| 3  | wc          | 5'10" x 5'1"   | 30 sq. ft  | Yes                    |
| 4  | Balcony     | 14'11" x 9'2"  | 136 sq. ft | No                     |
| 5  | Kitchen     | 14'5" x 15'5"  | 223 sq. ft | Yes                    |
| 6  | Garage      | 19'5" x 21'7"  | 419 sq. ft | No                     |
| 7  | Hall        | 6'1" x 3'6"    | 21 sq. ft  | Yes                    |
| 8  | Foyer       | 8'1" x 8'6"    | 64 sq. ft  | Yes                    |
| 9  | Dining Area | 14'10" x 8'10" | 175 sq. ft | Yes                    |
| 10 | Office      | 10'1" x 12'8"  | 127 sq. ft | Yes                    |
| 11 | Living Room | 19'10" x 15'6" | 306 sq. ft | Yes                    |
| 12 | Porch       | 3'9" x 8'8"    | 32 sq. ft  | No                     |

### **Room dimensions**

Floor 3 Total sqft: 1383 Living area: 1352

| #  |                 | Dimensions     | sqft       | Counted as living area |
|----|-----------------|----------------|------------|------------------------|
| 13 | Bath            | 12'9" x 6'1"   | 78 sq. ft  | Yes                    |
| 14 | Bath            | 7'10" x 8'6"   | 66 sq. ft  | Yes                    |
| 15 | Laundry         | 7'0" x 9'7"    | 60 sq. ft  | Yes                    |
| 16 | Sitting Room    | 19'11" x 27'9" | 327 sq. ft | Yes                    |
| 17 | Bedroom         | 10'2" x 14'4"  | 129 sq. ft | Yes                    |
| 18 | Primary Bedroom | 13'9" x 15'5"  | 213 sq. ft | Yes                    |
| 19 | Bedroom         | 12'2" x 12'2"  | 148 sq. ft | Yes                    |
| 20 | W.I.C.          | 10'5" x 9'1"   | 80 sq. ft  | Yes                    |
| 21 | WC              | 6'1" x 3'1"    | 19 sq. ft  | Yes                    |
| 22 | Hall            | 6'2" x 11'1"   | 60 sq. ft  | Yes                    |