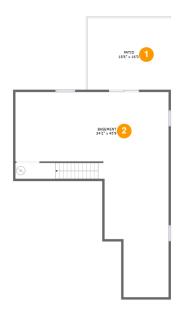

### **Room dimensions**

Floor 1 Total sqft: 1362 Living area: 0

| # |          | Dimensions    | sqft       | Counted as living area |
|---|----------|---------------|------------|------------------------|
| 1 | Patio    | 18'6" x 16'0" | 297 sq. ft | No                     |
| 2 | Basement | 34'2" x 45'9" | 978 sq. ft | No                     |

## Floor 1 - Patio

Dimensions: 18'6" x 16'0"

**Area:** 297 sq. ft

Counted as living area: No

Heated: No Finished: Yes Enclosed: No Contiguous: Yes Permitted: Yes Wet space: No Addition: No Conversion: No

## Ploor 1 - Basement

Dimensions: 34'2" x 45'9"

Area: 978 sq. ft

Counted as living area: No