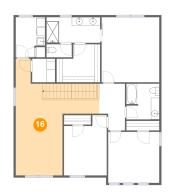

# Floor 3 - Sitting Room

**Dimensions:** 19'11" x 27'9"

Area: 327 sq. ft

Counted as living area: Yes

Heated: Yes Finished: Yes Enclosed: Yes Contiguous: Yes Permitted: Yes Wet space: No Addition: No Conversion: No