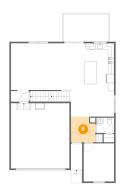

# 6 Floor 2 - Garage

**Dimensions:** 19'5" x 21'7"

Area: 419 sq. ft

Counted as living area: No

Heated: No Finished: No Enclosed: Yes Contiguous: Yes Permitted: Yes Wet space: No Addition: No Conversion: No