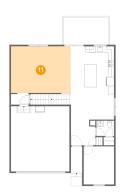

# Floor 2 - Living Room

Dimensions: 19'10" x 15'6"

Area: 306 sq. ft

Counted as living area: Yes