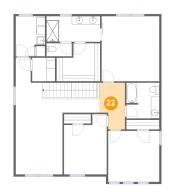

#### Floor 3 - Hall

**Dimensions:** 6'2" x 11'1"

Area: 60 sq. ft

Counted as living area: Yes