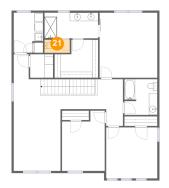

### Floor 3 - WC

Dimensions: 6'1" x 3'1"

Area: 19 sq. ft

Counted as living area: Yes

Heated: Yes Finished: Yes Enclosed: Yes Contiguous: Yes Permitted: Yes Wet space: Yes Addition: No Conversion: No