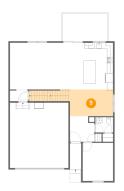

# Floor 2 - Living Room

Dimensions: 19'10" x 15'6"

Area: 306 sq. ft

Counted as living area: Yes