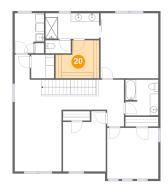

## Floor 3 - W.I.C.

Dimensions: 10'5" x 9'1"

Area: 80 sq. ft

Counted as living area: Yes

## <sup>20</sup> Flo