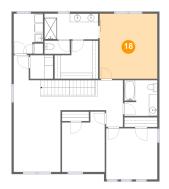

# 13 Floor 3 - Primary Bedroom

**Dimensions:** 13'9" x 15'5"

Area: 213 sq. ft

Counted as living area: Yes

Heated: Yes Finished: Yes Enclosed: Yes Contiguous: Yes Permitted: Yes Wet space: No Addition: No Conversion: No