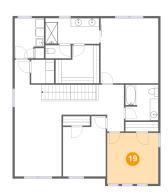

## 19 Floor 3 - Bedroom

Dimensions: 12'2" x 12'2"

Area: 148 sq. ft

Counted as living area: Yes

Heated: Yes Finished: Yes Enclosed: Yes Contiguous: Yes Permitted: Yes Wet space: No Addition: No Conversion: No