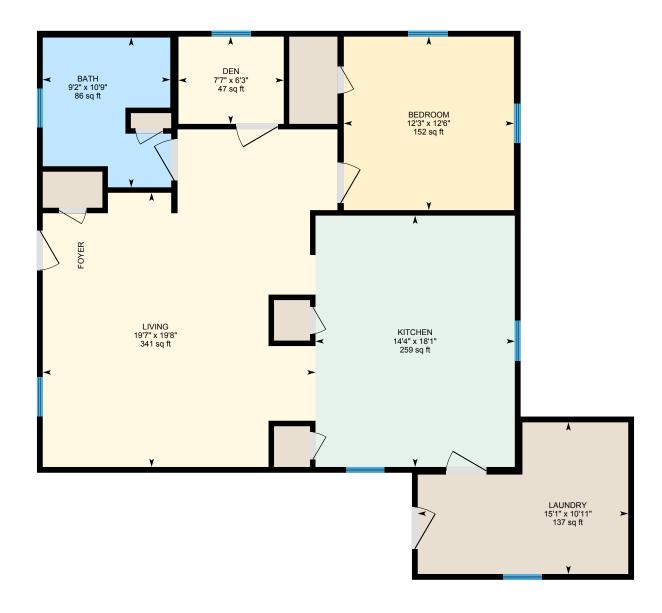

#### Main Floor

### **Main Building**

MAIN FLOOR

Bath: 10'9" x 9'2" | 86 sq ft

Bedroom: 12'6" x 12'3" | 152 sq ft

Den: 6'3" x 7'7" | 47 sq ft

Kitchen: 18'1" x 14'4" | 259 sq ft Laundry: 10'11" x 15'1" | 137 sq ft Living: 19'8" x 19'7" | 341 sq ft