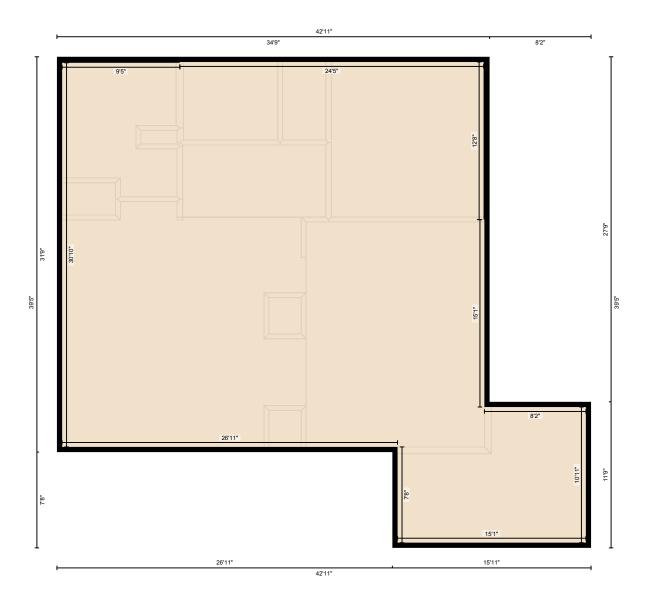

# 974 Fowler Ford Rd, Portland, TN

#### Main Floor







## 974 Fowler Ford Rd, Portland, TN

### **Property Details**

#### **Room Measurements**

Only major rooms are listed. Some listed rooms may be excluded from total interior floor area (e.g. garage). Room dimensions are largest length and width; parts of room may be smaller. Room area is not always equal to product of length and width.

### **Main Building**

MAIN FLOOR

Bath: 10'9" x 9'2" | 86 sq ft

Bedroom: 12'6" x 12'3" | 152 sq ft

Den: 6'3" x 7'7" | 47 sq ft

Kitchen: 18'1" x 14'4" | 259 sq ft Laundry: 10'11" x 15'1" | 137 sq ft Living: 19'8" x 19'7" | 341 sq ft

# 974 Fowler Ford Rd, Portland, TN

Measurement Diagram for: Main Floor