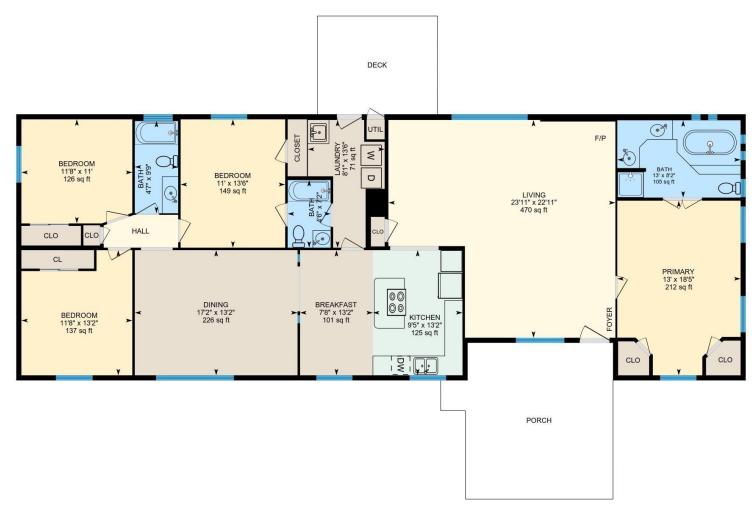

### **Room Measurements**

Only major rooms are listed. Some listed rooms may be excluded from total interior floor area (e.g. garage). Room dimensions are largest length and width; parts of room may be smaller. Room area is not always equal to product of length and width.

## MAIN FLOOR

Bath: 8'2" x 13' (8.1' x 13') | 105 sq ft Bath: 9'9" x 4'7" (9.7' x 4.6') | 44 sq ft Bath: 7'2" x 4'6" (7.1' x 4.5') | 32 sq ft

Bedroom: 11' x 11'8" (11' x 11.7') | 126 sq ft
Bedroom: 13'6" x 11' (13.5' x 11') | 149 sq ft
Bedroom: 13'2" x 11'8" (13.2' x 11.7') | 137 sq ft
Breakfast: 13'2" x 7'8" (13.2' x 7.7') | 101 sq ft
Dining: 13'2" x 17'2" (13.2' x 17.2') | 226 sq ft
Kitchen: 13'2" x 9'5" (13.2' x 9.4') | 125 sq ft
Laundry: 13'6" x 8'1" (13.5' x 8.1') | 71 sq ft
Living: 22'11" x 23'11" (23' x 23.9') | 470 sq ft
Primary: 18'5" x 13' (18.4' x 13') | 212 sq ft

## MAIN FLOOR

Interior Area: 1974.61 sq ft
Perimeter Wall Length: 215 ft
Perimeter Wall Thickness: 6.5 in
Exterior Area: 2091.20 sq ft
Total Above Grade Floor Area

Main Building Exterior: 2091.20 sq ft