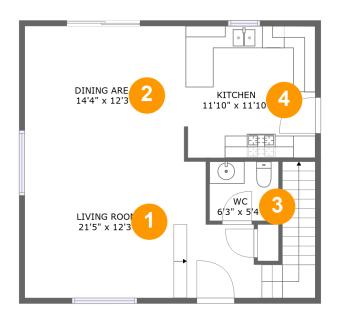

#### **Room Dimensions**

Floor 1 Total sqft: 697 Living area: 697

| # | Room name   | Dimensions      | Area (sqft) | Counted as Living Area |
|---|-------------|-----------------|-------------|------------------------|
| 1 | Living Room | 21'5" x 12'3"   | 275 sq. ft  | Yes                    |
| 2 | Dining Area | 14'4" x 12'3"   | 176 sq. ft  | Yes                    |
| 3 | Wc          | 6'3" x 5'4"     | 33 sq. ft   | Yes                    |
| 4 | Kitchen     | 11'10" x 11'10" | 140 sq. ft  | Yes                    |

# • Floor 1 - Living Room

**Dimensions:** 21'5" x 12'3" **Area:** 275 sq. ft

Counted as Living Area:

Yes

Heated: Yes Finished: Yes Enclosed: Yes Contiguous:

Yes

Permitted: Yes Wet Space: No Addition: No Conversion: No

# 2 Floor 1 - Dining Area

Dimensions: 14'4" x 12'3"

**Area:** 176 sq. ft

Counted as Living Area:

Yes

Heated: Yes Finished: Yes Enclosed: Yes Contiguous:

Yes

3 Floor 1 - Wc

**Dimensions:** 6'3" x 5'4"

Area: 33 sq. ft

**Counted as Living Area:** 

Yes

Heated: Yes Finished: Yes Enclosed: Yes Contiguous:

Yes

Permitted: Yes Wet Space: Yes Addition: No Conversion: No

### 4 Floor 1 - Kitchen

Dimensions: 11'10" x 11'10"

Area: 140 sq. ft

Counted as Living Area:

Yes

Heated: Yes Finished: Yes Enclosed: Yes Contiguous:

Yes

Permitted: Yes Wet Space: No Addition: No Conversion: No