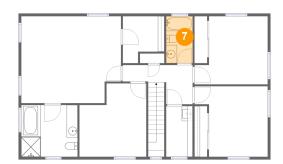

Dimensions: 7'7" x 8'7" Area: 55 sq. ft

Counted as Living Area:

Yes

Heated: Yes Finished: Yes Enclosed: Yes **Contiguous:** 

Yes

Permitted: Yes Wet Space: No Addition: No Conversion: No

### Floor 2 - Bath

Dimensions: 4'10" x 8'7"

Area: 42 sq. ft

Counted as Living Area:

Yes

Heated: Yes Finished: Yes Enclosed: Yes Contiguous:

Yes

Permitted: Yes Wet Space: Yes Addition: No Conversion: No.