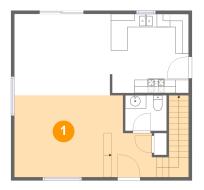

# • Floor 1 - Living Room

**Dimensions:** 21'5" x 12'3" **Area:** 275 sq. ft

Counted as Living Area:

Yes

Heated: Yes Finished: Yes Enclosed: Yes Contiguous:

Yes

Permitted: Yes Wet Space: No Addition: No Conversion: No