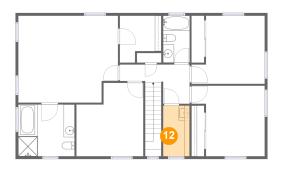

### Floor 2 - Laundry

Dimensions: 4'10" x 9'3" Area: 45 sq. ft

Counted as Living Area:

Yes

Heated: Yes Finished: Yes Enclosed: Yes Contiguous:

Yes

Permitted: Yes Wet Space: No Addition: No Conversion: No