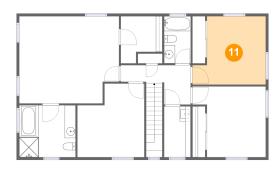

#### Floor 2 - Bedroom

**Dimensions:** 13'5" x 12'6"

**Area:** 144 sq. ft

Counted as Living Area:

Yes

Heated: Yes Finished: Yes Enclosed: Yes Contiguous: Yes