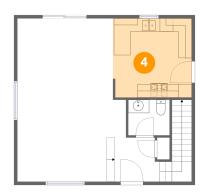

### 4 Floor 1 - Kitchen

Dimensions: 11'10" x 11'10"

Area: 140 sq. ft

Counted as Living Area:

Yes

Heated: Yes Finished: Yes Enclosed: Yes Contiguous:

Yes

Permitted: Yes Wet Space: No Addition: No Conversion: No