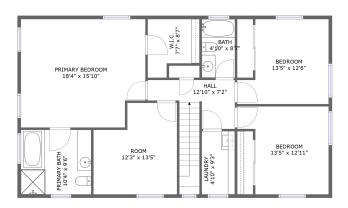

#### **Room Dimensions**

Floor 2 Total sqft: 1236 Living area: 1236

| #  | Room name       | Dimensions     | Area (sqft) | Counted as Living Area |
|----|-----------------|----------------|-------------|------------------------|
| 5  | Primary Bedroom | 18'4" x 15'10" | 280 sq. ft  | Yes                    |
| 6  | W.i.c.          | 7'7" x 8'7"    | 55 sq. ft   | Yes                    |
| 7  | Bath            | 4'10" x 8'7"   | 42 sq. ft   | Yes                    |
| 8  | Room            | 12'3" x 13'5"  | 145 sq. ft  | Yes                    |
| 9  | Bedroom         | 13'5" x 12'11" | 148 sq. ft  | Yes                    |
| 10 | Primary Bath    | 10'4" x 9'6"   | 98 sq. ft   | Yes                    |
| 11 | Bedroom         | 13'5" x 12'6"  | 144 sq. ft  | Yes                    |
| 12 | Laundry         | 4'10" x 9'3"   | 45 sq. ft   | Yes                    |
| 13 | Hall            | 12'10" x 7'2"  | 100 sq. ft  | Yes                    |

## 5 Floor 2 - Primary Bedroom

Dimensions: 18'4" x 15'10"

Area: 280 sq. ft

Counted as Living Area:

Yes

Heated: Yes Finished: Yes Enclosed: Yes Contiguous:

Yes

Floor 2 - W.i.c.

Dimensions: 7'7" x 8'7" Area: 55 sq. ft

Counted as Living Area:

Yes

Heated: Yes Finished: Yes Enclosed: Yes **Contiguous:** 

Yes

Permitted: Yes Wet Space: No Addition: No Conversion: No

### Floor 2 - Bath

Dimensions: 4'10" x 8'7"

Area: 42 sq. ft

Counted as Living Area:

Yes

Heated: Yes Finished: Yes Enclosed: Yes Contiguous:

Yes

Permitted: Yes Wet Space: Yes Addition: No Conversion: No.

### Floor 2 - Room

Dimensions: 12'3" x 13'5"

Area: 145 sq. ft

Counted as Living Area:

Yes

Heated: Yes Finished: Yes Enclosed: Yes Contiguous:

Yes

**Dimensions**: 13'5" x 12'11" **Area**: 148 sq. ft

Counted as Living Area:

Yes

Heated: Yes Finished: Yes Enclosed: Yes Contiguous:

Yes

Permitted: Yes Wet Space: No Addition: No Conversion: No

### Floor 2 - Primary Bath

**Dimensions:** 10'4" x 9'6"

Area: 98 sq. ft

Counted as Living Area:

Yes

Heated: Yes Finished: Yes Enclosed: Yes Contiguous:

Yes

Permitted: Yes Wet Space: Yes Addition: No Conversion: No

#### Floor 2 - Bedroom

**Dimensions:** 13'5" x 12'6"

**Area:** 144 sq. ft

Counted as Living Area:

Yes

Heated: Yes Finished: Yes Enclosed: Yes Contiguous: Yes

### Floor 2 - Laundry

Dimensions: 4'10" x 9'3" Area: 45 sq. ft

Counted as Living Area:

Yes

Heated: Yes Finished: Yes Enclosed: Yes Contiguous:

Yes

Permitted: Yes Wet Space: No Addition: No Conversion: No

### 1 Floor 2 - Hall

Dimensions: 12'10" x 7'2"

**Area:** 100 sq. ft

Counted as Living Area:

Yes

Heated: Yes Finished: Yes Enclosed: Yes Contiguous:

Yes