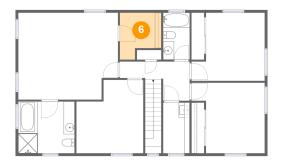

## 5 Floor 2 - Primary Bedroom

Dimensions: 18'4" x 15'10"

Area: 280 sq. ft

Counted as Living Area:

Yes

Heated: Yes Finished: Yes Enclosed: Yes Contiguous:

Yes

Floor 2 - W.i.c.

Dimensions: 7'7" x 8'7" Area: 55 sq. ft

Counted as Living Area:

Yes

Heated: Yes Finished: Yes Enclosed: Yes **Contiguous:** 

Yes

Permitted: Yes Wet Space: No Addition: No Conversion: No