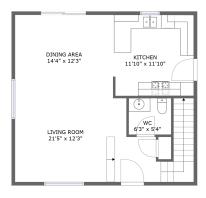

#### **Room Dimensions**

Floor 1 Total sqft: 697 Living area: 697

| # | Room name   | Dimensions      | Area (sqft) | Counted as Living Area |
|---|-------------|-----------------|-------------|------------------------|
| 1 | Living Room | 21'5" x 12'3"   | 275 sq. ft  | Yes                    |
| 2 | Dining Area | 14'4" x 12'3"   | 176 sq. ft  | Yes                    |
| 3 | Wc          | 6'3" x 5'4"     | 33 sq. ft   | Yes                    |
| 4 | Kitchen     | 11'10" x 11'10" | 140 sq. ft  | Yes                    |

# • Floor 1 - Living Room

**Dimensions:** 21'5" x 12'3" **Area:** 275 sq. ft

Counted as Living Area:

Yes

Heated: Yes Finished: Yes Enclosed: Yes Contiguous:

Yes

Permitted: Yes Wet Space: No Addition: No Conversion: No

# 2 Floor 1 - Dining Area

Dimensions: 14'4" x 12'3"

**Area:** 176 sq. ft

Counted as Living Area:

Yes

Heated: Yes Finished: Yes Enclosed: Yes Contiguous:

Yes

3 Floor 1 - Wc

**Dimensions:** 6'3" x 5'4"

Area: 33 sq. ft

**Counted as Living Area:** 

Yes

Heated: Yes Finished: Yes Enclosed: Yes Contiguous:

Yes

Permitted: Yes Wet Space: Yes Addition: No Conversion: No

### 4 Floor 1 - Kitchen

Dimensions: 11'10" x 11'10"

Area: 140 sq. ft

Counted as Living Area:

Yes

Heated: Yes Finished: Yes Enclosed: Yes Contiguous:

Yes

Permitted: Yes Wet Space: No Addition: No Conversion: No