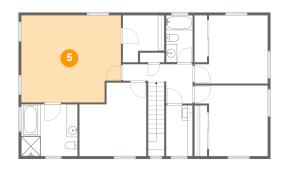

## 5 Floor 2 - Primary Bedroom

Dimensions: 18'4" x 15'10"

Area: 280 sq. ft

Counted as Living Area:

Yes

Heated: Yes Finished: Yes Enclosed: Yes Contiguous:

Yes

Floor 2 - W.i.c.