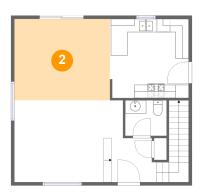

# 2 Floor 1 - Dining Area

Dimensions: 14'4" x 12'3"

**Area:** 176 sq. ft

Counted as Living Area:

Yes

Heated: Yes Finished: Yes Enclosed: Yes Contiguous:

Yes

3 Floor 1 - Wc