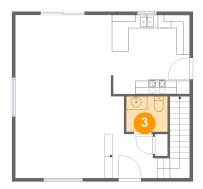

# 2 Floor 1 - Dining Area

Dimensions: 14'4" x 12'3"

**Area:** 176 sq. ft

Counted as Living Area:

Yes

Heated: Yes Finished: Yes Enclosed: Yes Contiguous:

Yes

3 Floor 1 - Wc

**Dimensions:** 6'3" x 5'4"

Area: 33 sq. ft

**Counted as Living Area:** 

Yes

Heated: Yes Finished: Yes Enclosed: Yes Contiguous:

Yes

Permitted: Yes Wet Space: Yes Addition: No Conversion: No