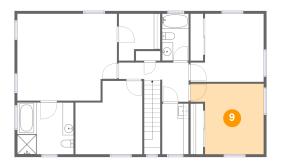

### Floor 2 - Room

Dimensions: 12'3" x 13'5"

Area: 145 sq. ft

Counted as Living Area:

Yes

Heated: Yes Finished: Yes Enclosed: Yes Contiguous:

Yes

**Dimensions**: 13'5" x 12'11" **Area**: 148 sq. ft

Counted as Living Area:

Yes

Heated: Yes Finished: Yes Enclosed: Yes Contiguous:

Yes

Permitted: Yes Wet Space: No Addition: No Conversion: No