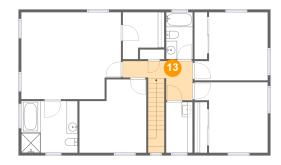

#### **Room Dimensions**

Floor 2 Total sqft: 1236 Living area: 1236

| #  | Room name       | Dimensions     | Area (sqft) | Counted as Living Area |
|----|-----------------|----------------|-------------|------------------------|
| 5  | Primary Bedroom | 18'4" x 15'10" | 280 sq. ft  | Yes                    |
| 6  | W.i.c.          | 7'7" x 8'7"    | 55 sq. ft   | Yes                    |
| 7  | Bath            | 4'10" x 8'7"   | 42 sq. ft   | Yes                    |
| 8  | Room            | 12'3" x 13'5"  | 145 sq. ft  | Yes                    |
| 9  | Bedroom         | 13'5" x 12'11" | 148 sq. ft  | Yes                    |
| 10 | Primary Bath    | 10'4" x 9'6"   | 98 sq. ft   | Yes                    |
| 11 | Bedroom         | 13'5" x 12'6"  | 144 sq. ft  | Yes                    |
| 12 | Laundry         | 4'10" x 9'3"   | 45 sq. ft   | Yes                    |
| 13 | Hall            | 12'10" x 7'2"  | 100 sq. ft  | Yes                    |

### 1 Floor 2 - Hall

Dimensions: 12'10" x 7'2"

**Area:** 100 sq. ft

Counted as Living Area:

Yes

Heated: Yes Finished: Yes Enclosed: Yes Contiguous:

Yes