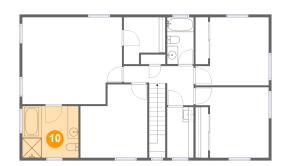

### Floor 2 - Primary Bath

**Dimensions:** 10'4" x 9'6"

Area: 98 sq. ft

Counted as Living Area:

Yes

Heated: Yes Finished: Yes Enclosed: Yes Contiguous:

Yes

Permitted: Yes Wet Space: Yes Addition: No Conversion: No