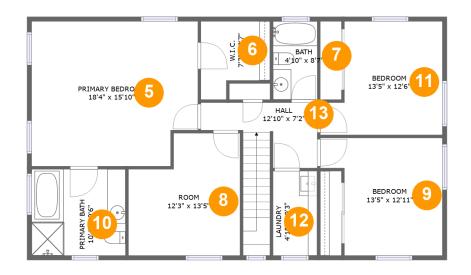

#### **Room Dimensions**

Floor 2 Total sqft: 1236 Living area: 1236

| #  | Room name       | Dimensions     | Area (sqft) | Counted as Living Area |
|----|-----------------|----------------|-------------|------------------------|
| 5  | Primary Bedroom | 18'4" x 15'10" | 280 sq. ft  | Yes                    |
| 6  | W.i.c.          | 7'7" x 8'7"    | 55 sq. ft   | Yes                    |
| 7  | Bath            | 4'10" x 8'7"   | 42 sq. ft   | Yes                    |
| 8  | Room            | 12'3" x 13'5"  | 145 sq. ft  | Yes                    |
| 9  | Bedroom         | 13'5" x 12'11" | 148 sq. ft  | Yes                    |
| 10 | Primary Bath    | 10'4" x 9'6"   | 98 sq. ft   | Yes                    |
| 11 | Bedroom         | 13'5" x 12'6"  | 144 sq. ft  | Yes                    |
| 12 | Laundry         | 4'10" x 9'3"   | 45 sq. ft   | Yes                    |
| 13 | Hall            | 12'10" x 7'2"  | 100 sq. ft  | Yes                    |

## 5 Floor 2 - Primary Bedroom

Dimensions: 18'4" x 15'10"

Area: 280 sq. ft

Counted as Living Area:

Yes

Heated: Yes Finished: Yes Enclosed: Yes Contiguous:

Yes

Floor 2 - W.i.c.

Dimensions: 7'7" x 8'7" Area: 55 sq. ft

Counted as Living Area:

Yes

Heated: Yes Finished: Yes Enclosed: Yes **Contiguous:** 

Yes

Permitted: Yes Wet Space: No Addition: No Conversion: No

### Floor 2 - Bath

Dimensions: 4'10" x 8'7"

Area: 42 sq. ft

Counted as Living Area:

Yes

Heated: Yes Finished: Yes Enclosed: Yes Contiguous:

Yes

Permitted: Yes Wet Space: Yes Addition: No Conversion: No.

### Floor 2 - Room

Dimensions: 12'3" x 13'5"

Area: 145 sq. ft

Counted as Living Area:

Yes

Heated: Yes Finished: Yes Enclosed: Yes Contiguous:

Yes

**Dimensions**: 13'5" x 12'11" **Area**: 148 sq. ft

Counted as Living Area:

Yes

Heated: Yes Finished: Yes Enclosed: Yes Contiguous:

Yes

Permitted: Yes Wet Space: No Addition: No Conversion: No

### Floor 2 - Primary Bath

**Dimensions:** 10'4" x 9'6"

Area: 98 sq. ft

Counted as Living Area:

Yes

Heated: Yes Finished: Yes Enclosed: Yes Contiguous:

Yes

Permitted: Yes Wet Space: Yes Addition: No Conversion: No

#### Floor 2 - Bedroom

**Dimensions:** 13'5" x 12'6"

**Area:** 144 sq. ft

Counted as Living Area:

Yes

Heated: Yes Finished: Yes Enclosed: Yes Contiguous: Yes

### Floor 2 - Laundry

Dimensions: 4'10" x 9'3" Area: 45 sq. ft

Counted as Living Area:

Yes

Heated: Yes Finished: Yes Enclosed: Yes Contiguous:

Yes

Permitted: Yes Wet Space: No Addition: No Conversion: No

### 1 Floor 2 - Hall

Dimensions: 12'10" x 7'2"

**Area:** 100 sq. ft

Counted as Living Area:

Yes

Heated: Yes Finished: Yes Enclosed: Yes Contiguous:

Yes