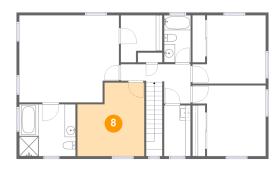

### Floor 2 - Room

Dimensions: 12'3" x 13'5"

Area: 145 sq. ft

Counted as Living Area:

Yes

Heated: Yes Finished: Yes Enclosed: Yes Contiguous:

Yes

**Dimensions**: 13'5" x 12'11" **Area**: 148 sq. ft