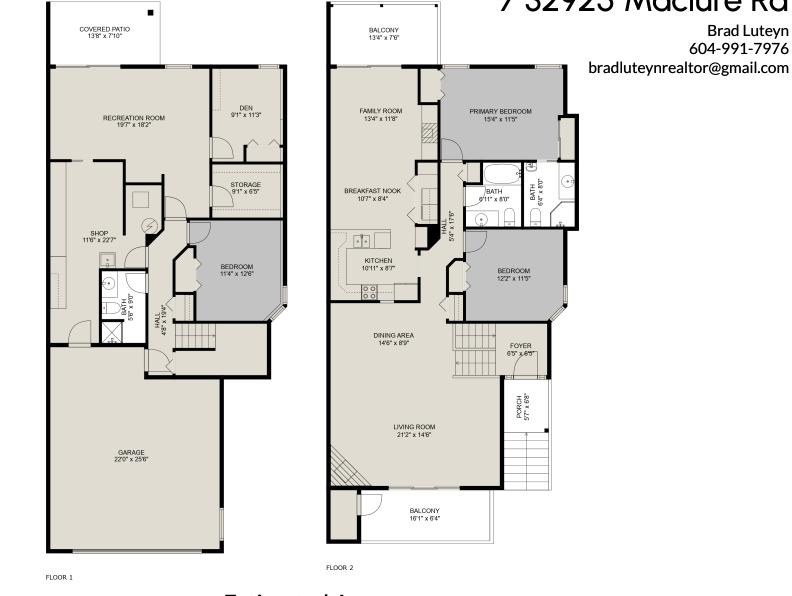

### 7 32925 Maclure Rd

Brad Luteyn 604-991-7976 bradluteynrealtor@gmail.com

## 7 32925 Maclure Rd

Brad Luteyn 604-991-7976 bradluteynrealtor@gmail.com

# 7 32925 Maclure Rd

#### Estimated Areas: Below Main: 1149 sq. ft <u>Main Floor: 1524 sq. ft</u> Total: 2673 Sq. Ft

E&O Insured. For advertising purposes only. Not intended for architectural or construction use. Floorplan and measurements are approximate within +/- 2% tolerance.