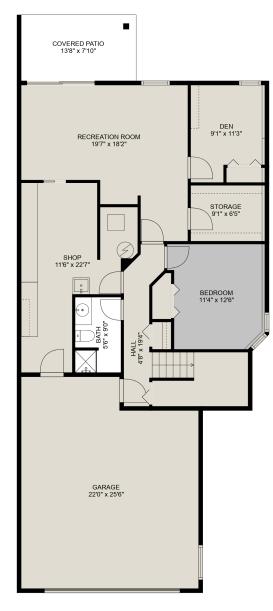

#### Estimated Areas: Below Main: 1149 sq. ft <u>Main Floor: 1524 sq. ft</u> Total: 2673 Sq. Ft

E&O Insured. For advertising purposes only. Not intended for architectural or construction use. Floorplan and measurements are approximate within +/- 2% tolerance.