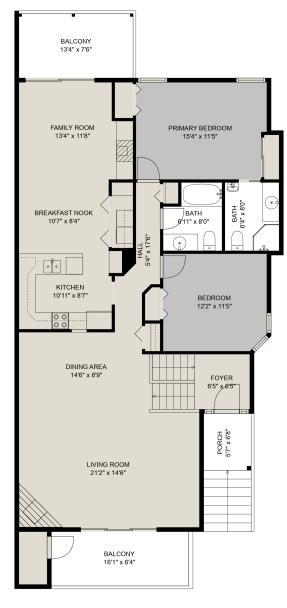

#### Estimated Areas: Below Main: 1149 sq. ft <u>Main Floor: 1524 sq. ft</u> Total: 2673 Sq. Ft

E&O Insured. For advertising purposes only. Not intended for architectural or construction use. Floorplan and measurements are approximate within +/- 2% tolerance.