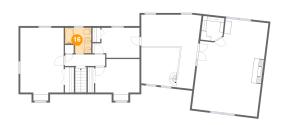

# 😳 Floor 3 - Bedroom

Dimensions: 13'6" x 8'7" Area: 100 sq. ft Counted as Living Area: Yes

Heated: Yes Finished: Yes Enclosed: Yes Contiguous: Yes Permitted: Yes Wet Space: No Addition: No Conversion: No