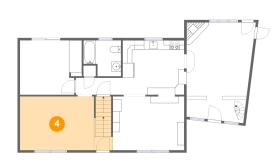

Floor 2 - Bedroom

Dimensions: 12'11" x 11'4" Area: 140 sq. ft Counted as Living Area: Yes Heated: Yes Finished: Yes Enclosed: Yes Contiguous: Yes Permitted: Yes Wet Space: No Addition: No Conversion: No