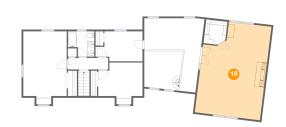

### 🤨 **Floor 3 -** Primary Bedroom

Dimensions: 18'11" x 27'0" Area: 464 sq. ft Counted as Living Area: Yes Heated: Yes Finished: Yes Enclosed: Yes Contiguous: Yes Permitted: Yes Wet Space: No Addition: No Conversion: No