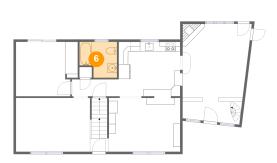

Information is calculated by CubiCasa technology; deemed highly reliable but not guaranteed.

Dimensions: 7'10" x 7'6" Area: 51 sq. ft Counted as Living Area: Yes Heated: Yes Finished: Yes Enclosed: Yes Contiguous: Yes Permitted: Yes Wet Space: Yes Addition: No Conversion: No