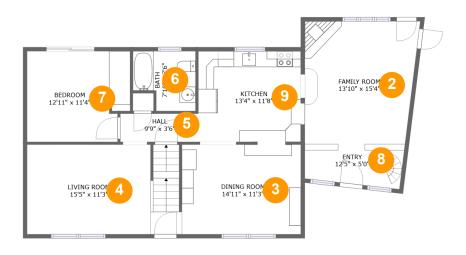

# **Room Dimensions**

Floor 2

Total sqft: 1136

Living area: 1136

| # | Room name   | Dimensions     | Area (sqft) | Counted as Living Area |
|---|-------------|----------------|-------------|------------------------|
| 2 | Family Room | 13'10" x 15'4" | 207 sq. ft  | Yes                    |
| 3 | Dining Room | 14'11" x 11'3" | 167 sq. ft  | Yes                    |
| 4 | Living Room | 15'5" x 11'3"  | 213 sq. ft  | Yes                    |
| 5 | Hall        | 9'9" x 3'6"    | 34 sq. ft   | Yes                    |
| 6 | Bath        | 7'10" x 7'6"   | 51 sq. ft   | Yes                    |
| 7 | Bedroom     | 12'11" x 11'4" | 140 sq. ft  | Yes                    |
| 8 | Entry       | 12'5" x 5'0"   | 63 sq. ft   | Yes                    |
| 9 | Kitchen     | 13'4" x 11'8"  | 148 sq. ft  | Yes                    |

2 Floor 2 - Family Room

Dimensions: 13'10" x 15'4" Area: 207 sq. ft Counted as Living Area: Yes

Heated: Yes Finished: Yes Enclosed: Yes Contiguous: Yes Permitted: Yes Wet Space: No Addition: No Conversion: No

# Floor 2 - Dining Room

Dimensions: 14'11" x 11'3" Area: 167 sq. ft Counted as Living Area: Yes Heated: Yes Finished: Yes Enclosed: Yes Contiguous: Yes Permitted: Yes Wet Space: No Addition: No Conversion: No

Floor 2 - Living Room

Dimensions: 15'5" x 11'3" Area: 213 sq. ft Counted as Living Area: Yes Heated: Yes Finished: Yes Enclosed: Yes Contiguous: Yes Permitted: Yes Wet Space: No Addition: No Conversion: No

Dimensions: 9'9" x 3'6" Area: 34 sq. ft Counted as Living Area: Yes

Heated: Yes Finished: Yes Enclosed: Yes Contiguous: Yes Permitted: Yes Wet Space: No Addition: No Conversion: No

Scan captured on Thu, 26 Sep 2024 18:11:34 GMT

Information is calculated by CubiCasa technology; deemed highly reliable but not guaranteed.

Dimensions: 7'10" x 7'6" Area: 51 sq. ft Counted as Living Area: Yes Heated: Yes Finished: Yes Enclosed: Yes Contiguous: Yes Permitted: Yes Wet Space: Yes Addition: No Conversion: No

Floor 2 - Bedroom

Dimensions: 12'11" x 11'4" Area: 140 sq. ft Counted as Living Area: Yes Heated: Yes Finished: Yes Enclosed: Yes Contiguous: Yes Permitted: Yes Wet Space: No Addition: No Conversion: No

# **Floor 2 -** Entry

Dimensions: 12'5" x 5'0" Area: 63 sq. ft Counted as Living Area: Yes Heated: Yes Finished: Yes Enclosed: Yes Contiguous: Yes Permitted: Yes Wet Space: No Addition: No Conversion: No

#### Floor 2 - Kitchen

Dimensions: 13'4" x 11'8" Area: 148 sq. ft Counted as Living Area: Yes Heated: Yes Finished: Yes Enclosed: Yes Contiguous: Yes Permitted: Yes Wet Space: No Addition: No Conversion: No