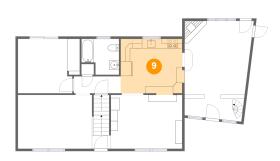

#### Floor 2 - Kitchen

Dimensions: 13'4" x 11'8" Area: 148 sq. ft Counted as Living Area: Yes Heated: Yes Finished: Yes Enclosed: Yes Contiguous: Yes Permitted: Yes Wet Space: No Addition: No Conversion: No