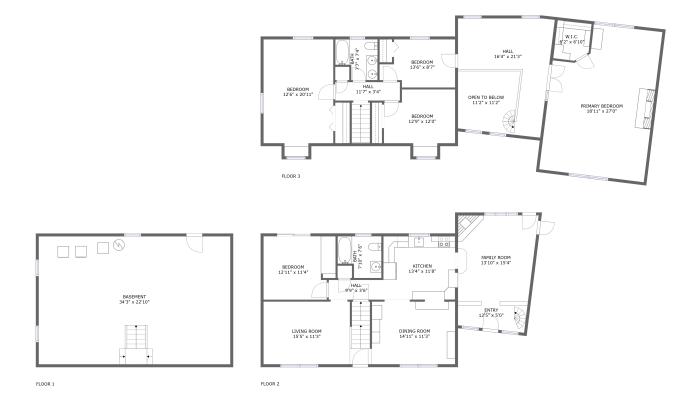

# **Room Dimensions**

Basement

1

| Floo | or 1      |            | Total sqft: 842 | Living area: 0         |
|------|-----------|------------|-----------------|------------------------|
| #    | Room name | Dimensions | Area (sqft)     | Counted as Living Area |

# **Room Dimensions**

Floor 2

Total sqft: 1136

Living area: 1136

| # | Room name   | Dimensions     | Area (sqft) | Counted as Living Area |
|---|-------------|----------------|-------------|------------------------|
| 2 | Family Room | 13'10" x 15'4" | 207 sq. ft  | Yes                    |
| 3 | Dining Room | 14'11" x 11'3" | 167 sq. ft  | Yes                    |
| 4 | Living Room | 15'5" x 11'3"  | 213 sq. ft  | Yes                    |
| 5 | Hall        | 9'9" x 3'6"    | 34 sq. ft   | Yes                    |
| 6 | Bath        | 7'10" x 7'6"   | 51 sq. ft   | Yes                    |
| 7 | Bedroom     | 12'11" x 11'4" | 140 sq. ft  | Yes                    |
| 8 | Entry       | 12'5" x 5'0"   | 63 sq. ft   | Yes                    |
| 9 | Kitchen     | 13'4" x 11'8"  | 148 sq. ft  | Yes                    |

# **Room Dimensions**

Floor 3

Total sqft: 1619

Living area: 1190

| #  | Room name       | Dimensions     | Area (sqft) | Counted as Living Area |
|----|-----------------|----------------|-------------|------------------------|
| 10 | Bedroom         | 12'9" x 12'0"  | 110 sq. ft  | Yes                    |
| 11 | Hall            | 16'4" x 21'3"  | 173 sq. ft  | No                     |
| 12 | Hall            | 11'7" x 3'4"   | 38 sq. ft   | Yes                    |
| 13 | Bedroom         | 12'6" x 20'11" | 227 sq. ft  | Yes                    |
| 14 | W.i.c.          | 6'2" x 6'10"   | 41 sq. ft   | Yes                    |
| 15 | Open To Below   | 11'2" x 11'2"  | 107 sq. ft  | No                     |
| 16 | Bath            | 7'7" x 7'4"    | 48 sq. ft   | Yes                    |
| 17 | Bedroom         | 13'6" x 8'7"   | 100 sq. ft  | Yes                    |
| 18 | Primary Bedroom | 18'11" x 27'0" | 464 sq. ft  | Yes                    |

#### Floor 1 - Basement

Dimensions: 34'3" x 22'10" Area: 784 sq. ft Counted as Living Area: No Heated: Yes Finished: No Enclosed: Yes Contiguous: Yes Permitted: Yes Wet Space: No Addition: No Conversion: No

2 Floor 2 - Family Room

Dimensions: 13'10" x 15'4" Area: 207 sq. ft Counted as Living Area: Yes

Heated: Yes Finished: Yes Enclosed: Yes Contiguous: Yes Permitted: Yes Wet Space: No Addition: No Conversion: No

# Floor 2 - Dining Room

Dimensions: 14'11" x 11'3" Area: 167 sq. ft Counted as Living Area: Yes Heated: Yes Finished: Yes Enclosed: Yes Contiguous: Yes Permitted: Yes Wet Space: No Addition: No Conversion: No

Floor 2 - Living Room

Dimensions: 15'5" x 11'3" Area: 213 sq. ft Counted as Living Area: Yes Heated: Yes Finished: Yes Enclosed: Yes Contiguous: Yes Permitted: Yes Wet Space: No Addition: No Conversion: No

Dimensions: 9'9" x 3'6" Area: 34 sq. ft Counted as Living Area: Yes

Heated: Yes Finished: Yes Enclosed: Yes Contiguous: Yes Permitted: Yes Wet Space: No Addition: No Conversion: No

Scan captured on Thu, 26 Sep 2024 18:11:34 GMT

Information is calculated by CubiCasa technology; deemed highly reliable but not guaranteed.

Dimensions: 7'10" x 7'6" Area: 51 sq. ft Counted as Living Area: Yes Heated: Yes Finished: Yes Enclosed: Yes Contiguous: Yes Permitted: Yes Wet Space: Yes Addition: No Conversion: No

Floor 2 - Bedroom

Dimensions: 12'11" x 11'4" Area: 140 sq. ft Counted as Living Area: Yes Heated: Yes Finished: Yes Enclosed: Yes Contiguous: Yes Permitted: Yes Wet Space: No Addition: No Conversion: No

# **Floor 2 -** Entry

Dimensions: 12'5" x 5'0" Area: 63 sq. ft Counted as Living Area: Yes Heated: Yes Finished: Yes Enclosed: Yes Contiguous: Yes Permitted: Yes Wet Space: No Addition: No Conversion: No

#### Floor 2 - Kitchen

Dimensions: 13'4" x 11'8" Area: 148 sq. ft Counted as Living Area: Yes Heated: Yes Finished: Yes Enclosed: Yes Contiguous: Yes Permitted: Yes Wet Space: No Addition: No Conversion: No

Dimensions: 12'9" x 12'0" Area: 110 sq. ft Counted as Living Area: Yes Heated: Yes Finished: Yes Enclosed: Yes Contiguous: Yes Permitted: Yes Wet Space: No Addition: No Conversion: No

# 🕛 Floor 3 - Hall

Dimensions: 16'4" x 21'3" Area: 173 sq. ft Counted as Living Area: No Heated: Yes Finished: Yes Enclosed: Yes Contiguous: Yes Permitted: Yes Wet Space: No Addition: No Conversion: No

Dimensions: 11'7" x 3'4" Area: 38 sq. ft Counted as Living Area: Yes Heated: Yes Finished: Yes Enclosed: Yes Contiguous: Yes Permitted: Yes Wet Space: No Addition: No Conversion: No

Dimensions: 12'6" x 20'11" Area: 227 sq. ft Counted as Living Area: Yes Heated: Yes Finished: Yes Enclosed: Yes Contiguous: Yes Permitted: Yes Wet Space: No Addition: No Conversion: No

# **Floor 3 -** W.i.c.

Dimensions: 6'2" x 6'10" Area: 41 sq. ft Counted as Living Area: Yes Heated: Yes Finished: Yes Enclosed: Yes Contiguous: Yes Permitted: Yes Wet Space: No Addition: No Conversion: No

### 😉 Floor 3 - Open To Below

Dimensions: 11'2" x 11'2" Area: 107 sq. ft Counted as Living Area: No Heated: No Finished: No Enclosed: No Contiguous: Yes Permitted: No Wet Space: No Addition: No Conversion: No

**Floor 3 -** Bath

Dimensions: 7'7" x 7'4" Area: 48 sq. ft Counted as Living Area: Yes Heated: Yes Finished: Yes Enclosed: Yes Contiguous: Yes Permitted: Yes Wet Space: Yes Addition: No Conversion: No

# 😳 Floor 3 - Bedroom

Dimensions: 13'6" x 8'7" Area: 100 sq. ft Counted as Living Area: Yes

Heated: Yes Finished: Yes Enclosed: Yes Contiguous: Yes Permitted: Yes Wet Space: No Addition: No Conversion: No

### 🤨 **Floor 3 -** Primary Bedroom

Dimensions: 18'11" x 27'0" Area: 464 sq. ft Counted as Living Area: Yes Heated: Yes Finished: Yes Enclosed: Yes Contiguous: Yes Permitted: Yes Wet Space: No Addition: No Conversion: No