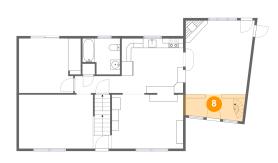

# **Floor 2 -** Entry

Dimensions: 12'5" x 5'0" Area: 63 sq. ft Counted as Living Area: Yes Heated: Yes Finished: Yes Enclosed: Yes Contiguous: Yes Permitted: Yes Wet Space: No Addition: No Conversion: No