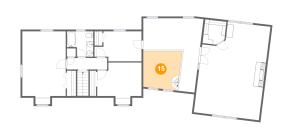

Dimensions: 11'7" x 3'4" Area: 38 sq. ft Counted as Living Area: Yes Heated: Yes Finished: Yes Enclosed: Yes Contiguous: Yes Permitted: Yes Wet Space: No Addition: No Conversion: No

Dimensions: 12'6" x 20'11" Area: 227 sq. ft Counted as Living Area: Yes Heated: Yes Finished: Yes Enclosed: Yes Contiguous: Yes Permitted: Yes Wet Space: No Addition: No Conversion: No