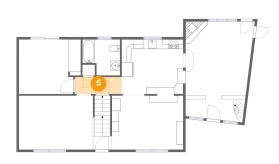

Dimensions: 9'9" x 3'6" Area: 34 sq. ft Counted as Living Area: Yes

Heated: Yes Finished: Yes Enclosed: Yes Contiguous: Yes Permitted: Yes Wet Space: No Addition: No Conversion: No

Scan captured on Thu, 26 Sep 2024 18:11:34 GMT

Information is calculated by CubiCasa technology; deemed highly reliable but not guaranteed.

Dimensions: 7'10" x 7'6" Area: 51 sq. ft Counted as Living Area: Yes Heated: Yes Finished: Yes Enclosed: Yes Contiguous: Yes Permitted: Yes Wet Space: Yes Addition: No Conversion: No