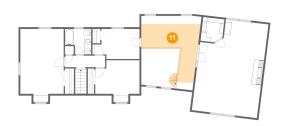

# 🕛 Floor 3 - Hall

Dimensions: 16'4" x 21'3" Area: 173 sq. ft Counted as Living Area: No Heated: Yes Finished: Yes Enclosed: Yes Contiguous: Yes Permitted: Yes Wet Space: No Addition: No Conversion: No