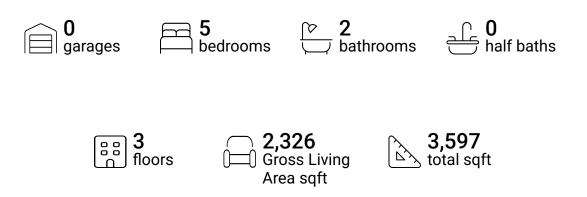

## **Property Summary**







# **Room Dimensions**

Basement

1

| Floo | or 1      |            | Total sqft: 842 | Living area: 0         |
|------|-----------|------------|-----------------|------------------------|
| #    | Room name | Dimensions | Area (sqft)     | Counted as Living Area |

784 sq. ft

No

34'3" x 22'10"





# **Room Dimensions**

Floor 2

Total sqft: 1136

Living area: 1136

| # | Room name   | Dimensions     | Area (sqft) | Counted as Living Area |
|---|-------------|----------------|-------------|------------------------|
| 2 | Family Room | 13'10" x 15'4" | 207 sq. ft  | Yes                    |
| 3 | Dining Room | 14'11" x 11'3" | 167 sq. ft  | Yes                    |
| 4 | Living Room | 15'5" x 11'3"  | 213 sq. ft  | Yes                    |
| 5 | Hall        | 9'9" x 3'6"    | 34 s