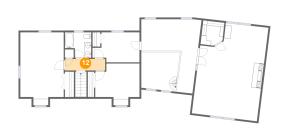

2 Floor 2 - Family Room

Dimensions: 13'10" x 15'4" Area: 207 sq. ft Counted as Living Area: Yes

Heated: Yes Finished: Yes Enclosed: Yes Contiguous: Yes Permitted: Yes Wet Space: No Addition: No Conversion: No