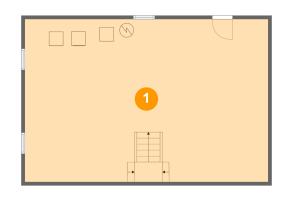

# **Room Dimensions**

Floor 3

Total sqft: 1619

Living area: 1190

| #  | Room name       | Dimensions     | Area (sqft) | Counted as Living Area |
|----|-----------------|----------------|-------------|------------------------|
| 10 | Bedroom         | 12'9" x 12'0"  | 110 sq. ft  | Yes                    |
| 11 | Hall            | 16'4" x 21'3"  | 173 sq. ft  | No                     |
| 12 | Hall            | 11'7" x 3'4"   | 38 sq. ft   | Yes                    |
| 13 | Bedroom         | 12'6" x 20'11" | 227 sq. ft  | Yes                    |
| 14 | W.i.c.          | 6'2" x 6'10"   | 41 sq. ft   | Yes                    |
| 15 | Open To Below   | 11'2" x 11'2"  | 107 sq. ft  | No                     |
| 16 | Bath            | 7'7" x 7'4"    | 48 sq. ft   | Yes                    |
| 17 | Bedroom         | 13'6" x 8'7"   | 100 sq. ft  | Yes                    |
| 18 | Primary Bedroom | 18'11" x 27'0" | 464 sq. ft  | Yes                    |

### 🤨 **Floor 3 -** Primary Bedroom

Dimensions: 18'11" x 27'0" Area: 464 sq. ft Counted as Living Area: Yes Heated: Yes Finished: Yes Enclosed: Yes Contiguous: Yes Permitted: Yes Wet Space: No Addition: No Conversion: No