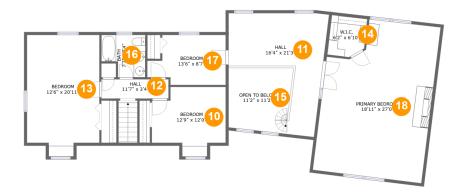

# **Room Dimensions**

Basement

1

| Floo | or 1      |            | Total sqft: 842 | Living area: 0         |
|------|-----------|------------|-----------------|------------------------|
| #    | Room name | Dimensions | Area (sqft)     | Counted as Living Area |

784 sq. ft

No

34'3" x 22'10"

#### Floor 1 - Basement

Dimensions: 34'3" x 22'10" Area: 784 sq. ft Counted as Living Area: No Heated: Yes Finished: No Enclosed: Yes Contiguous: Yes Permitted: Yes Wet Space: No Addition: No Conversion: No