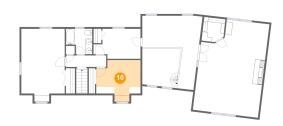

Dimensions: 12'9" x 12'0" Area: 110 sq. ft Counted as Living Area: Yes Heated: Yes Finished: Yes Enclosed: Yes Contiguous: Yes Permitted: Yes Wet Space: No Addition: No Conversion: No