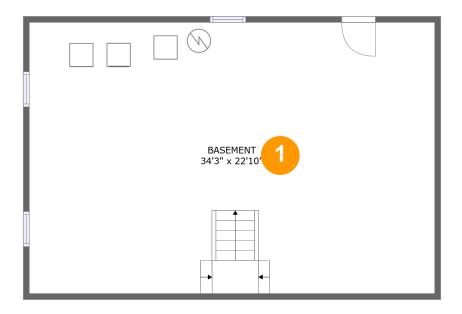

# **Room Dimensions**

Basement

1

| Floo | or 1      |            | Total sqft: 842 | Living area: 0         |
|------|-----------|------------|-----------------|------------------------|
| #    | Room name | Dimensions | Area (sqft)     | Counted as Living Area |

784 sq. ft

No

34'3" x 22'10"

#### Floor 1 - Basement

Dimensions: 34'3" x 22'10" Area: 784 sq. ft Counted as Living Area: No Heated: Yes Finished: No Enclosed: Yes Contiguous: Yes Permitted: Yes Wet Space: No Addition: No Conversion: No