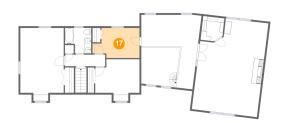

# 🕛 Floor 3 - Hall

Dimensions: 16'4" x 21'3" Area: 173 sq. ft Counted as Living Area: No Heated: Yes Finished: Yes Enclosed: Yes Contiguous: Yes Permitted: Yes Wet Space: No Addition: No Conversion: No