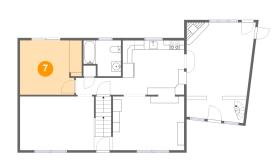

# **Floor 2 -** Entry

Dimensions: 12'5" x 5'0" Area: 63 sq. ft Counted as Living Area: Yes Heated: Yes Finished: Yes Enclosed: Yes Contiguous: Yes Permitted: Yes Wet Space: No Addition: No Conversion: No