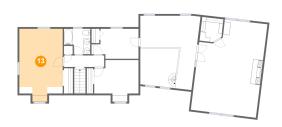

# **Floor 3 -** W.i.c.

Dimensions: 6'2" x 6'10" Area: 41 sq. ft Counted as Living Area: Yes Heated: Yes Finished: Yes Enclosed: Yes Contiguous: Yes Permitted: Yes Wet Space: No Addition: No Conversion: No