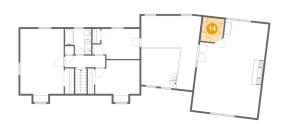

### 😉 Floor 3 - Open To Below

Dimensions: 11'2" x 11'2" Area: 107 sq. ft Counted as Living Area: No Heated: No Finished: No Enclosed: No Contiguous: Yes Permitted: No Wet Space: No Addition: No Conversion: No