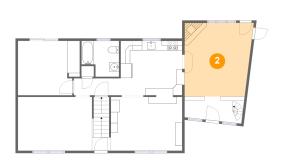

# **Room Dimensions**

Floor 3

Total sqft: 1619

Living area: 1190

| #  | Room name       | Dimensions     | Area (sqft) | Counted as Living Area |
|----|-----------------|----------------|-------------|------------------------|
| 10 | Bedroom         | 12'9" x 12'0"  | 110 sq. ft  | Yes                    |
| 11 | Hall            | 16'4" x 21'3"  | 173 sq. ft  | No                     |
| 12 | Hall            | 11'7" x 3'4"   | 38 sq. ft   | Yes                    |
| 13 | Bedroom         | 12'6" x 20'11" | 227 sq. ft  | Yes                    |
| 14 | W.i.c.          | 6'2" x 6'10"   | 41 sq. ft   | Yes                    |
| 15 | Open To Below   | 11'2" x 11'2"  | 107 sq. ft  | No                     |
| 16 | Bath            | 7'7" x 7'4"    | 48 sq. ft   | Yes                    |
| 17 | Bedroom         | 13'6" x 8'7"   | 100 sq. ft  | Yes                    |
| 18 | Primary Bedroom | 18'11" x 27'0" | 464 sq. ft  | Yes                    |

# 😳 Floor 3 - Bedroom

Dimensions: 13'6" x 8'7" Area: 100 sq. ft Counted as Living Area: Yes

Heated: Yes Finished: Yes Enclosed: Yes Contiguous: Yes Permitted: Yes Wet Space: No Addition: No Conversion: No