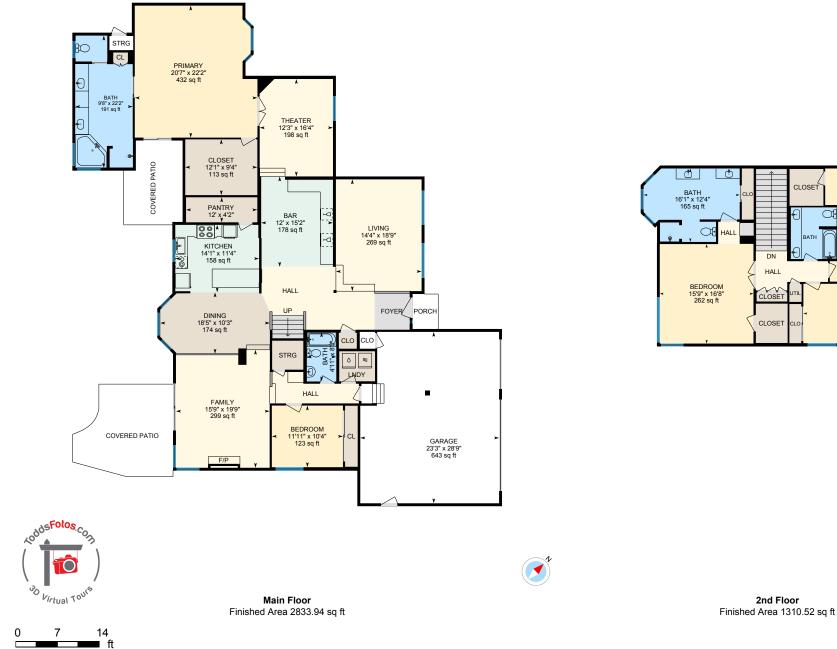

## 29511 S Chrisman Rd, Tracy, CA

Main Building: Above Grade Finished Area 4144.46 sq ft

CLOSET 2 sq ft CLOSET  $\mathbf{f}$ C BEDROOM HAL 12'3" x 19' 234 sq ft DN HALL CLOSET BEDROOM 18'1" x 9'11" 180 sq ft CLOSET

2nd Floor

PREPARED: 2025/02/26

White regions are excluded from total floor area in iGUIDE floor plans. All room dimensions and floor areas must be considered approximate and are subject to independent verification.