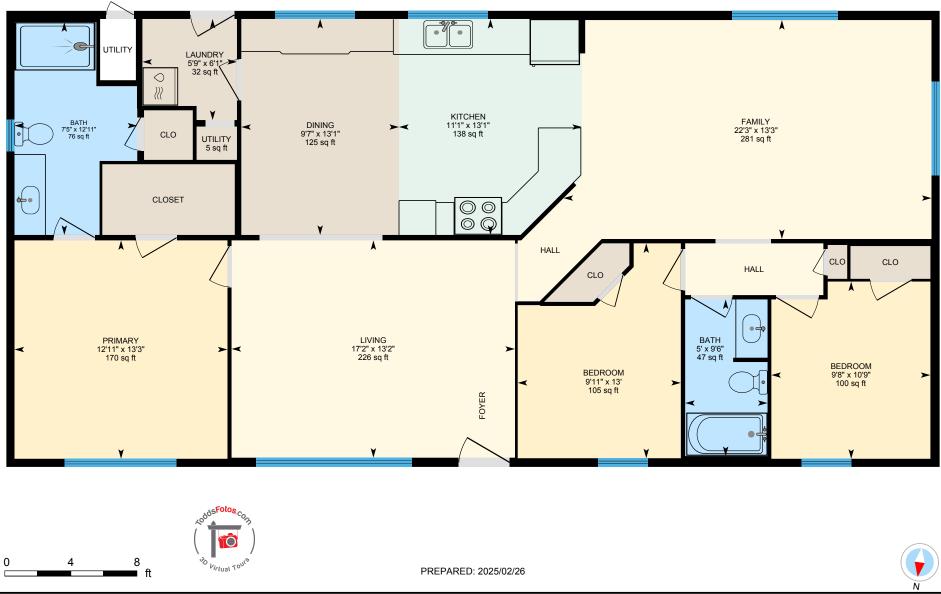

## 29511 S Chrisman Rd, Tracy, CA

Guest House Finished Area 1546.00 sq ft Unfinished Area 9.28 sq ft

White regions are excluded from total floor area in iGUIDE floor plans. All room dimensions and floor areas must be considered approximate and are subject to independent verification.