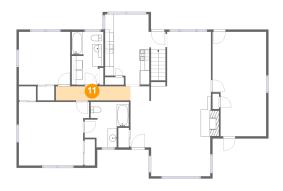

#### Floor 2 - Hall

**Dimensions:** 16'6" x 3'1"

Area: 51 sq. ft

Counted as living area: Yes