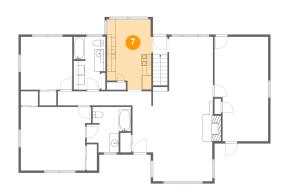

# Floor 2 - Living Room

Dimensions: 13'7" x 20'10"

Area: 278 sq. ft

Counted as living area: Yes