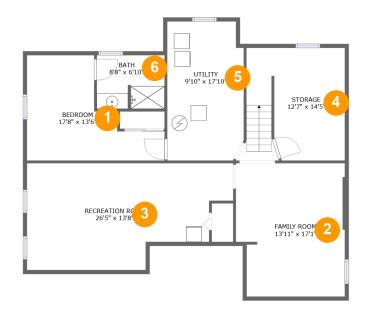

#### **Room dimensions**

Floor 1 Total sqft: 1250 Living area: 265

| # |                 | Dimensions     | sqft       | Counted as living area |
|---|-----------------|----------------|------------|------------------------|
| 1 | Bedroom         | 17'8" x 13'6"  | 158 sq. ft | Yes                    |
| 2 | Family Room     | 13'11" x 17'1" | 227 sq. ft | No                     |
| 3 | Recreation Room | 26'5" x 13'8"  | 305 sq. ft | No                     |
| 4 | Storage         | 12'7" x 14'5"  | 180 sq. ft | No                     |
| 5 | Utility         | 9'10" x 17'10" | 170 sq. ft | No                     |
| 6 | Bath            | 8'8" x 6'10"   | 59 sq. ft  | Yes                    |

### 1 - Bedroom

**Dimensions**: 17'8" x 13'6" **Area**: 158 sq. ft

Counted as living area: Yes

Finished: Yes Enclosed: Yes Contiguous: Yes Permitted: Yes Wet space: No Addition: No Conversion: No

Heated: Yes

# Floor 1 - Family Room

Dimensions: 13'11" x 17'1"

Area: 227 sq. ft

Counted as living area: No

#### 3 Floor 1 - Recreation Room

Dimensions: 26'5" x 13'8"

Area: 305 sq. ft

Counted as living area: No

Heated: Yes Finished: No Enclosed: Yes Contiguous: Yes Permitted: Yes Wet space: No Addition: No Conversion: No

## Floor 1 - Storage

Dimensions: 12'7" x 14'5"

Area: 180 sq. ft

Counted as living area: No

Heated: No Finished: No Enclosed: No Contiguous: Yes Permitted: Yes Wet space: No Addition: No Conversion: No

## Floor 1 - Utility

Dimensions: 9'10" x 17'10"

Area: 170 sq. ft

Counted as living area: No

### 6 Floor 1 - Bath

Dimensions: 8'8" x 6'10" Area: 59 sq. ft

Counted as living area: Yes

Heated: Yes Finished: Yes Enclosed: Yes Contiguous: Yes Permitted: Yes Wet space: Yes Addition: No Conversion: No