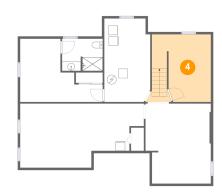

## Floor 1 - Storage

Dimensions: 12'7" x 14'5"

Area: 180 sq. ft

Counted as living area: No

Heated: No Finished: No Enclosed: No Contiguous: Yes Permitted: Yes Wet space: No Addition: No Conversion: No