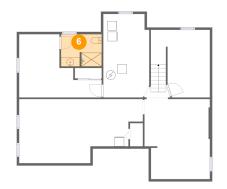

### 6 Floor 2 - Bedroom

Dimensions: 11'4" x 11'8"

**Area:** 133 sq. ft

Counted as living area: Yes

Heated: Yes Finished: Yes Enclosed: Yes Contiguous: Yes Permitted: Yes Wet space: No Addition: No Conversion: No