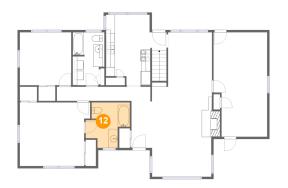

### Ploor 2 - Bath

**Dimensions**: 9'8" x 10'0"

Area: 75 sq. ft

Counted as living area: Yes

Heated: Yes Finished: Yes Enclosed: Yes Contiguous: Yes Permitted: Yes Wet space: Yes Addition: No Conversion: No