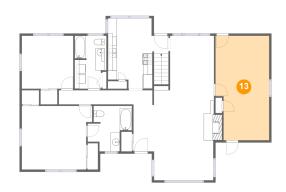

#### 1 Floor 2 - Bedroom

Dimensions: 11'10" x 23'0"

Area: 256 sq. ft

Counted as living area: Yes

Heated: Yes Finished: Yes Enclosed: Yes Contiguous: Yes Permitted: Yes Wet space: No Addition: No Conversion: No