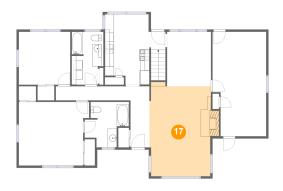

#### **Room dimensions**

Floor 2 Total sqft: 1644 Living area: 1644

| #  |                 | Dimensions     | sqft       | Counted as living area |
|----|-----------------|----------------|------------|------------------------|
| 7  | Kitchen         | 10'2" x 15'7"  | 144 sq. ft | Yes                    |
| 8  | Primary Bedroom | 15'6" x 14'0"  | 204 sq. ft | Yes                    |
| 9  | Dining Area     | 9'8" x 12'0"   | 117 sq. ft | Yes                    |
| 10 | Entry           | 3'3" x 3'11"   | 35 sq. ft  | Yes                    |
| 11 | Hall            | 16'6" x 3'1"   | 51 sq. ft  | Yes                    |
| 12 | Bath            | 9'8" x 10'0"   | 75 sq. ft  | Yes                    |
| 13 | Bedroom         | 11'10" x 23'0" | 256 sq. ft | Yes                    |
| 14 | Foyer           | 4'2" x 13'6"   | 56 sq. ft  | Yes                    |
| 15 | Bedroom         | 11'4" x 11'8"  | 133 sq. ft | Yes                    |
| 16 | Bath            | 6'7" x 11'8"   | 76 sq. ft  | Yes                    |
| 17 | Living Room     | 13'7" x 20'10" | 278 sq. ft | Yes                    |

# Floor 2 - Living Room

Dimensions: 13'7" x 20'10"

Area: 278 sq. ft

Counted as living area: Yes