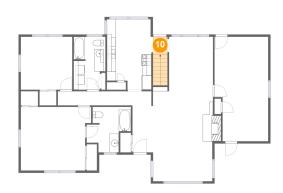

# Floor 2 - Entry

**Dimensions:** 3'3" x 3'11"

Area: 35 sq. ft

Counted as living area: Yes

Heated: Yes Finished: Yes Enclosed: Yes Contiguous: Yes Permitted: Yes Wet space: No Addition: No Conversion: No