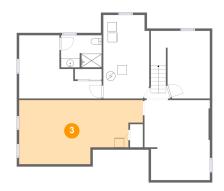

#### 3 Floor 1 - Recreation Room

Dimensions: 26'5" x 13'8"

Area: 305 sq. ft

Counted as living area: No

Heated: Yes Finished: No Enclosed: Yes Contiguous: Yes Permitted: Yes Wet space: No Addition: No Conversion: No