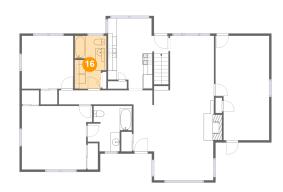

#### Floor 2 - Bath

**Dimensions**: 6'7" x 11'8"

Area: 76 sq. ft

Counted as living area: Yes

Heated: Yes Finished: Yes Enclosed: Yes Contiguous: Yes Permitted: Yes Wet space: Yes Addition: No Conversion: No