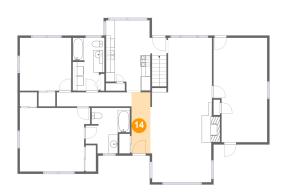

### Floor 2 - Foyer

Dimensions: 4'2" x 13'6"

Area: 56 sq. ft

Counted as living area: Yes