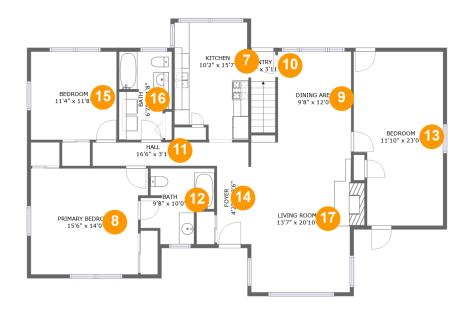

#### **Room dimensions**

Floor 2 Total sqft: 1644 Living area: 1644

| #  |                 | Dimensions     | sqft       | Counted as living area |
|----|-----------------|----------------|------------|------------------------|
| 7  | Kitchen         | 10'2" x 15'7"  | 144 sq. ft | Yes                    |
| 8  | Primary Bedroom | 15'6" x 14'0"  | 204 sq. ft | Yes                    |
| 9  | Dining Area     | 9'8" x 12'0"   | 117 sq. ft | Yes                    |
| 10 | Entry           | 3'3" x 3'11"   | 35 sq. ft  | Yes                    |
| 11 | Hall            | 16'6" x 3'1"   | 51 sq. ft  | Yes                    |
| 12 | Bath            | 9'8" x 10'0"   | 75 sq. ft  | Yes                    |
| 13 | Bedroom         | 11'10" x 23'0" | 256 sq. ft | Yes                    |
| 14 | Foyer           | 4'2" x 13'6"   | 56 sq. ft  | Yes                    |
| 15 | Bedroom         | 11'4" x 11'8"  | 133 sq. ft | Yes                    |
| 16 | Bath            | 6'7" x 11'8"   | 76 sq. ft  | Yes                    |
| 17 | Living Room     | 13'7" x 20'10" | 278 sq. ft | Yes                    |

#### Floor 2 - Kitchen

**Dimensions:** 10'2" x 15'7"

Area: 144 sq. ft

Counted as living area: Yes

Heated: Yes Finished: Yes Enclosed: Yes Contiguous: Yes Permitted: Yes Wet space: No Addition: No Conversion: No

## Floor 2 - Primary Bedroom

Dimensions: 15'6" x 14'0"

Area: 204 sq. ft

Counted as living area: Yes

# 9 Floor 2 - Dining Area

**Dimensions:** 9'8" x 12'0"

**Area:** 117 sq. ft

Counted as living area: Yes

Heated: Yes Finished: Yes Enclosed: Yes Contiguous: Yes Permitted: Yes Wet space: No Addition: No Conversion: No

# Floor 2 - Entry

**Dimensions:** 3'3" x 3'11"

Area: 35 sq. ft

Counted as living area: Yes

Heated: Yes Finished: Yes Enclosed: Yes Contiguous: Yes Permitted: Yes Wet space: No Addition: No Conversion: No

#### Floor 2 - Hall

**Dimensions:** 16'6" x 3'1"

Area: 51 sq. ft

Counted as living area: Yes

### Ploor 2 - Bath

**Dimensions**: 9'8" x 10'0"

Area: 75 sq. ft

Counted as living area: Yes

Heated: Yes Finished: Yes Enclosed: Yes Contiguous: Yes Permitted: Yes Wet space: Yes Addition: No Conversion: No

#### 1 Floor 2 - Bedroom

Dimensions: 11'10" x 23'0"

Area: 256 sq. ft

Counted as living area: Yes

Heated: Yes Finished: Yes Enclosed: Yes Contiguous: Yes Permitted: Yes Wet space: No Addition: No Conversion: No

### Floor 2 - Foyer

Dimensions: 4'2" x 13'6"

Area: 56 sq. ft

Counted as living area: Yes

### 6 Floor 2 - Bedroom

Dimensions: 11'4" x 11'8"

**Area:** 133 sq. ft

Counted as living area: Yes

Heated: Yes Finished: Yes Enclosed: Yes Contiguous: Yes Permitted: Yes Wet space: No Addition: No Conversion: No

#### Floor 2 - Bath

**Dimensions**: 6'7" x 11'8"

Area: 76 sq. ft

Counted as living area: Yes

Heated: Yes Finished: Yes Enclosed: Yes Contiguous: Yes Permitted: Yes Wet space: Yes Addition: No Conversion: No

# Floor 2 - Living Room

Dimensions: 13'7" x 20'10"

Area: 278 sq. ft

Counted as living area: Yes