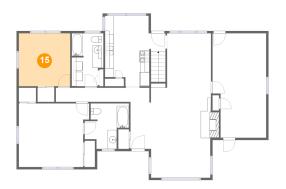

### 6 Floor 2 - Bedroom

Dimensions: 11'4" x 11'8"

**Area:** 133 sq. ft

Counted as living area: Yes

Heated: Yes Finished: Yes Enclosed: Yes Contiguous: Yes Permitted: Yes Wet space: No Addition: No Conversion: No