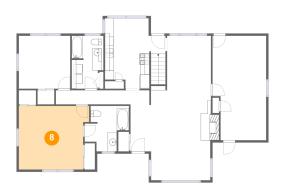

## Floor 2 - Primary Bedroom

Dimensions: 15'6" x 14'0"

Area: 204 sq. ft

Counted as living area: Yes