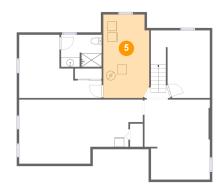

# 9 Floor 2 - Dining Area

**Dimensions:** 9'8" x 12'0"

**Area:** 117 sq. ft

Counted as living area: Yes

Heated: Yes Finished: Yes Enclosed: Yes Contiguous: Yes Permitted: Yes Wet space: No Addition: No Conversion: No