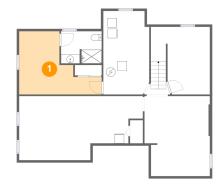

### 1 - Bedroom

**Dimensions**: 17'8" x 13'6" **Area**: 158 sq. ft

Counted as living area: Yes

Finished: Yes Enclosed: Yes Contiguous: Yes Permitted: Yes Wet space: No Addition: No Conversion: No

Heated: Yes