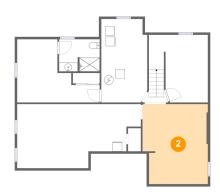

# Floor 1 - Family Room

Dimensions: 13'11" x 17'1"

Area: 227 sq. ft

Counted as living area: No