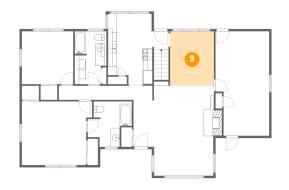

# 9 Floor 2 - Dining Area

**Dimensions:** 9'8" x 12'0"

**Area:** 117 sq. ft

Counted as living area: Yes

Heated: Yes Finished: Yes Enclosed: Yes Contiguous: Yes Permitted: Yes Wet space: No Addition: No Conversion: No