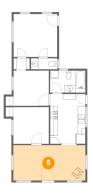

# 5 Floor 1 - Living Room

Dimensions: 19'0" x 9'4" Area: 177 sq. ft Counted as Living Area: Yes Heated: Yes Finished: Yes Enclosed: Yes Contiguous: Yes Permitted: Yes Wet Space: No Addition: No Conversion: No