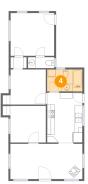

#### Floor 1 - BATH/LAUNDRY

Dimensions: 9'4" x 5'10" Area: 54 sq. ft Counted as Living Area: Yes Heated: Yes Finished: Yes Enclosed: Yes Contiguous: Yes Permitted: Yes Wet Space: Yes Addition: No Conversion: No