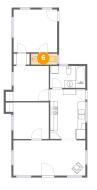

#### Floor 1 - Kitchen

Dimensions: 9'4" x 13'2" Area: 123 sq. ft Counted as Living Area: Yes Heated: Yes Finished: Yes Enclosed: Yes Contiguous: Yes Permitted: Yes Wet Space: No Addition: No Conversion: No