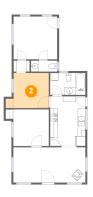

Dimensions: 9'4" x 9'3" Area: 92 sq. ft Counted as Living Area: Yes

Heated: Yes Finished: Yes Enclosed: Yes Contiguous: Yes Permitted: Yes Wet Space: No Addition: No Conversion: No