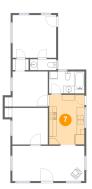

# 5 Floor 1 - Living Room

Dimensions: 19'0" x 9'4" Area: 177 sq. ft Counted as Living Area: Yes Heated: Yes Finished: Yes Enclosed: Yes Contiguous: Yes Permitted: Yes Wet Space: No Addition: No Conversion: No