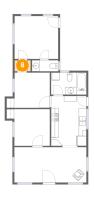

#### Floor 1 - Kitchen

Dimensions: 9'4" x 13'2" Area: 123 sq. ft Counted as Living Area: Yes Heated: Yes Finished: Yes Enclosed: Yes Contiguous: Yes Permitted: Yes Wet Space: No Addition: No Conversion: No