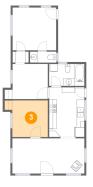

#### Floor 1 - Bedroom

Dimensions: 9'5" x 9'8" Area: 96 sq. ft Counted as Living Area: Yes

Heated: Yes Finished: Yes Enclosed: Yes Contiguous: Yes Permitted: Yes Wet Space: No Addition: No Conversion: No