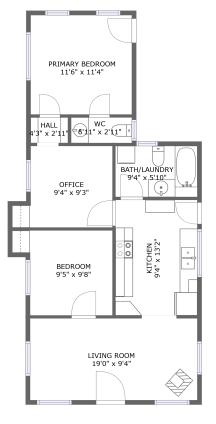

FLOOR 1

### **Room Dimensions**

Floor 1

Total sqft: 798

Living area: 798

| # | Room name       | Dimensions    | Area (sqft) | Counted as Living Area |
|---|-----------------|---------------|-------------|------------------------|
| 1 | Primary Bedroom | 11'6" x 11'4" | 130 sq. ft  | Yes                    |
| 2 | Office          | 9'4" x 9'3"   | 92 sq. ft   | Yes                    |
| 3 | Bedroom         | 9'5" x 9'8"   | 96 sq. ft   | Yes                    |
| 4 | BATH/LAUNDRY    | 9'4" x 5'10"  | 54 sq. ft   | Yes                    |
| 5 | Living Room     | 19'0" x 9'4"  | 177 sq. ft  | Yes                    |
| 6 | Wc              | 6'11" x 2'11" | 20 sq. ft   | Yes                    |
| 7 | Kitchen         | 9'4" x 13'2"  | 123 sq. ft  | Yes                    |
| 8 | Hall            | 4'3" x 2'11"  | 12 sq. ft   | Yes                    |