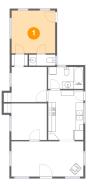

#### 🕑 **Floor 1 -** Primary Bedroom

Dimensions: 11'6" x 11'4" Area: 130 sq. ft Counted as Living Area: Yes Heated: Yes Finished: Yes Enclosed: Yes Contiguous: Yes Permitted: Yes Wet Space: No Addition: No Conversion: No