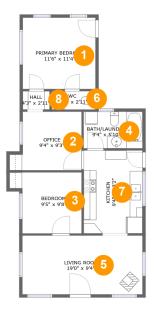

### **Room Dimensions**

Floor 1

Total sqft: 798

Living area: 798

| # | Room name       | Dimensions    | Area (sqft) | Counted as Living Area |
|---|-----------------|---------------|-------------|------------------------|
| 1 | Primary Bedroom | 11'6" x 11'4" | 130 sq. ft  | Yes                    |
| 2 | Office          | 9'4" x 9'3"   | 92 sq. ft   | Yes                    |
| 3 | Bedroom         | 9'5" x 9'8"   | 96 sq. ft   | Yes                    |
| 4 | BATH/LAUNDRY    | 9'4" x 5'10"  | 54 sq. ft   | Yes                    |
| 5 | Living Room     | 19'0" x 9'4"  | 177 sq. ft  | Yes                    |
| 6 | Wc              | 6'11" x 2'11" | 20 sq. ft   | Yes                    |
| 7 | Kitchen         | 9'4" x 13'2"  | 123 sq. ft  | Yes                    |
| 8 | Hall            | 4'3" x 2'11"  | 12 sq. ft   | Yes                    |