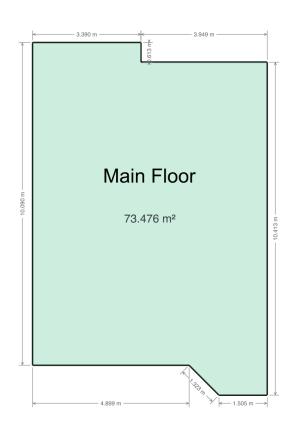

### Floor Area Totals

|                             | Level | Metric (m <sup>2</sup> ) | Imperial (ft <sup>2</sup> ) |  |  |
|-----------------------------|-------|--------------------------|-----------------------------|--|--|
| Main Floor                  | 1     | 73.48                    | 790.90                      |  |  |
| Second Floor                | 2     | 82.24                    | 885.20                      |  |  |
| Total Above Ground RMS Area |       | 155.71                   | 1676.09                     |  |  |

#### **Room Dimensions**

|                 | Level | Metric (m)  | Imperial (ft) |  |  |
|-----------------|-------|-------------|---------------|--|--|
| Living Room     | 1     | 4.46 x 3.98 | 14.64 x 13.06 |  |  |
| Dining Room     | 1     | 2.70 x 3.06 | 8.87 x 10.04  |  |  |
| Kitchen         | 1     | 4.48 x 3.25 | 14.70 x 10.66 |  |  |
| Laundry Room    | 2     | 3.39 x 1.01 | 11.13 x 3.32  |  |  |
| Primary Bedroom | 2     | 4.44 x 3.78 | 14.57 x 12.42 |  |  |
| Bedroom 2       | 2     | 3.05 x 3.12 | 10.01 x 10.22 |  |  |
| Bedroom 3       | 2     | 3.33 x 3.05 | 10.92 x 10.01 |  |  |
| Garage          |       | 7.16 x 5.68 | 23.48 x 18.64 |  |  |