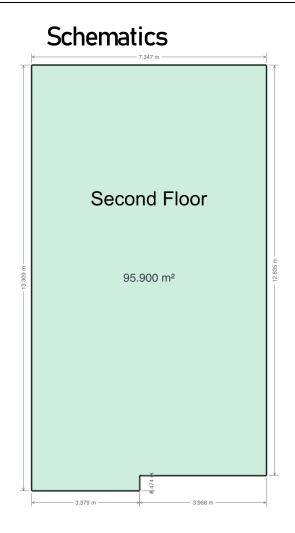

### Floor Area Totals

|                             | Level | Metric (m <sup>2</sup> ) | Imperial (ft <sup>2</sup> ) |  |  |
|-----------------------------|-------|--------------------------|-----------------------------|--|--|
| Main Floor                  | 1     | 73.48                    | 790.90                      |  |  |
| Second Floor                | 2     | 82.24                    | 885.20                      |  |  |
| Total Above Ground RMS Area |       | 155.71                   | 1676.09                     |  |  |

#### **Room Dimensions**

|                 | Level | Metric (m)  | Imperial (ft) |  |  |
|-----------------|-------|-------------|---------------|--|--|
| Living Room     | 1     | 4.46 x 3.98 | 14.64 x 13.06 |  |  |
| Dining Room     | 1     | 2.70 x 3.06 | 8.87 x 10.04  |  |  |
| Kitchen         | 1     | 4.48 x 3.25 | 14.70 x 10.66 |  |  |
| Laundry Room    | 2     | 3.39 x 1.01 | 11.13 x 3.32  |  |  |
| Primary Bedroom | 2     | 4.44 x 3.78 | 14.57 x 12.42 |  |  |
| Bedroom 2       | 2     | 3.05 x 3.12 | 10.01 x 10.22 |  |  |
| Bedroom 3       | 2     | 3.33 x 3.05 | 10.92 x 10.01 |  |  |
| Garage          |       | 7.16 x 5.68 | 23.48 x 18.64 |  |  |

# Open to below(excluded from second floor)

58 Rancher Rd, Ardrossan, AB March 7, 2024