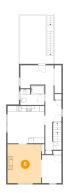

# Floor 1 - Sitting Room

Dimensions: 7'0" x 10'1"

Area: 70 sq. ft

Counted as Living Area:

Yes

Heated: Yes Finished: Yes Enclosed: Yes Contiguous:

Yes

Permitted: Yes Wet Space: No Addition: No Conversion: No