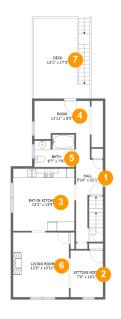

#### **Room Dimensions**

Floor 1 Total sqft: 1024 Living area: 814

| # | Room name      | Dimensions     | Area (sqft) | Counted as Living Area |
|---|----------------|----------------|-------------|------------------------|
| 1 | Hall           | 5'10" x 22'1"  | 112 sq. ft  | Yes                    |
| 2 | Sitting Room   | 7'0" x 10'1"   | 70 sq. ft   | Yes                    |
| 3 | Eat-in Kitchen | 13'2" x 13'5"  | 177 sq. ft  | Yes                    |
| 4 | Room           | 11'11" x 8'3"  | 91 sq. ft   | Yes                    |
| 5 | Bath           | 8'7" x 7'0"    | 54 sq. ft   | Yes                    |
| 6 | Living Room    | 12'0" x 13'11" | 168 sq. ft  | Yes                    |
| 7 | Deck           | 12'1" x 17'3"  | 210 sq. ft  | No                     |

#### Floor 1 - Hall

Dimensions: 5'10" x 22'1" Area: 112 sq. ft

Counted as Living Area:

Yes

Heated: Yes Finished: Yes Enclosed: Yes Contiguous:

Yes

Permitted: Yes Wet Space: No Addition: No Conversion: No

# Floor 1 - Sitting Room

Dimensions: 7'0" x 10'1"

Area: 70 sq. ft

Counted as Living Area:

Yes

Heated: Yes Finished: Yes Enclosed: Yes Contiguous:

Yes

Permitted: Yes Wet Space: No Addition: No Conversion: No

Dimensions: 13'2" x 13'5" Area: 177 sq. ft Counted as Living Area: Yes Heated: Yes Finished: Yes Enclosed: Yes Contiguous:

Yes

Permitted: Yes Wet Space: No Addition: No Conversion: No

## 4 Floor 1 - Room

Dimensions: 11'11" x 8'3" Area: 91 sq. ft

Counted as Living Area:

Yes

Heated: Yes Finished: Yes Enclosed: Yes Contiguous:

Yes

Permitted: Yes Wet Space: No Addition: No Conversion: No

#### 5 Floor 1 - Bath

Dimensions: 8'7" x 7'0" Area: 54 sq. ft

Counted as Living Area:

Yes

Heated: Yes Finished: Yes Enclosed: Yes Contiguous:

Yes

Permitted: Yes Wet Space: Yes Addition: No Conversion: No

**Dimensions**: 12'0" x 13'11" **Area**: 168 sq. ft

#### Floor 1 - Deck

**Dimensions**: 12'1" x 17'3"

Area: 210 sq. ft

Counted as Living Area: No

Heated: No Finished: Yes Enclosed: No Contiguous: Yes Permitted: Yes Wet Space: No Addition: No Conversion: No