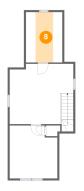

#### Floor 2 - Room

Dimensions: 9'3" x 12'10"

Area: 57 sq. ft

Counted as Living Area: No

Heated: Yes Finished: Yes Enclosed: Yes Contiguous: Yes Permitted: Yes Wet Space: No Addition: No Conversion: No