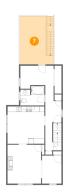

#### Floor 2 - Room

Dimensions: 9'3" x 12'10"

Area: 57 sq. ft

Counted as Living Area: No

Heated: Yes Finished: Yes Enclosed: Yes Contiguous: Yes Permitted: Yes Wet Space: No Addition: No Conversion: No