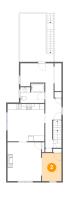

#### 5 Floor 1 - Bath

Dimensions: 8'7" x 7'0" Area: 54 sq. ft

Counted as Living Area:

Yes

Heated: Yes Finished: Yes Enclosed: Yes Contiguous:

Yes

Permitted: Yes Wet Space: Yes Addition: No Conversion: No

**Dimensions**: 12'0" x 13'11" **Area**: 168 sq. ft