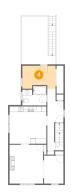

#### Floor 2 - Room

Dimensions: 9'3" x 12'10"

Area: 57 sq. ft

Counted as Living Area: No

Heated: Yes Finished: Yes Enclosed: Yes Contiguous: Yes Permitted: Yes Wet Space: No Addition: No Conversion: No