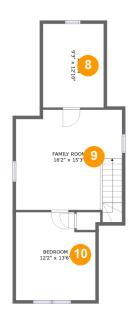

#### **Room Dimensions**

Floor 2 Total sqft: 600 Living area: 358

| #  | Room name   | Dimensions    | Area (sqft) | Counted as Living Area |
|----|-------------|---------------|-------------|------------------------|
| 8  | Room        | 9'3" x 12'10" | 57 sq. ft   | No                     |
| 9  | Family Room | 16'2" x 15'3" | 219 sq. ft  | Yes                    |
| 10 | Bedroom     | 12'2" x 13'6" | 102 sq. ft  | Yes                    |

#### Floor 2 - Room

Dimensions: 9'3" x 12'10"

Area: 57 sq. ft

Counted as Living Area: No

Heated: Yes Finished: Yes Enclosed: Yes Contiguous: Yes Permitted: Yes Wet Space: No Addition: No Conversion: No

#### Floor 2 - Family Room

Dimensions: 16'2" x 15'3" **Area:** 219 sq. ft

Counted as Living Area:

Heated: Yes Finished: Yes Enclosed: Yes Contiguous:

Yes

Permitted: Yes Wet Space: No Addition: No Conversion: No

#### Floor 2 - Bedroom

Dimensions: 12'2" x 13'6"

**Area:** 102 sq. ft

Counted as Living Area:

Yes

Heated: Yes Finished: Yes Enclosed: Yes **Contiguous:** 

Yes

Permitted: Yes Wet Space: No Addition: No Conversion: No