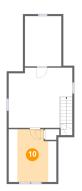

#### Floor 2 - Bedroom

Dimensions: 12'2" x 13'6"

**Area:** 102 sq. ft

Counted as Living Area:

Yes

Heated: Yes Finished: Yes Enclosed: Yes **Contiguous:** 

Yes

Permitted: Yes Wet Space: No Addition: No Conversion: No