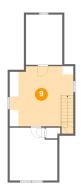

#### Floor 2 - Family Room

Dimensions: 16'2" x 15'3" **Area:** 219 sq. ft

Counted as Living Area:

Heated: Yes Finished: Yes Enclosed: Yes Contiguous:

Yes

Permitted: Yes Wet Space: No Addition: No Conversion: No