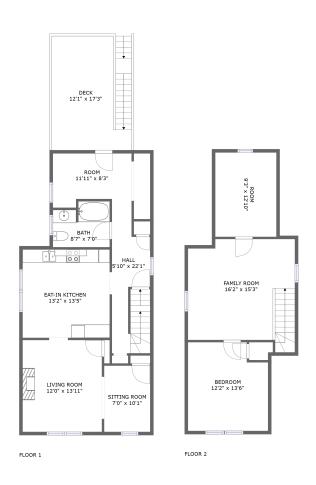

#### **Room Dimensions**

Floor 1 Total sqft: 1024 Living area: 814

| # | Room name      | Dimensions     | Area (sqft) | Counted as Living Area |
|---|----------------|----------------|-------------|------------------------|
| 1 | Hall           | 5'10" x 22'1"  | 112 sq. ft  | Yes                    |
| 2 | Sitting Room   | 7'0" x 10'1"   | 70 sq. ft   | Yes                    |
| 3 | Eat-in Kitchen | 13'2" x 13'5"  | 177 sq. ft  | Yes                    |
| 4 | Room           | 11'11" x 8'3"  | 91 sq. ft   | Yes                    |
| 5 | Bath           | 8'7" x 7'0"    | 54 sq. ft   | Yes                    |
| 6 | Living Room    | 12'0" x 13'11" | 168 sq. ft  | Yes                    |
| 7 | Deck           | 12'1" x 17'3"  | 210 sq. ft  | No                     |

#### **Room Dimensions**

Floor 2 Total sqft: 600 Living area: 358

| #  | Room name   | Dimensions    | Area (sqft) | Counted as Living Area |
|----|-------------|---------------|-------------|------------------------|
| 8  | Room        | 9'3" x 12'10" | 57 sq. ft   | No                     |
| 9  | Family Room | 16'2" x 15'3" | 219 sq. ft  | Yes                    |
| 10 | Bedroom     | 12'2" x 13'6" | 102 sq. ft  | Yes                    |