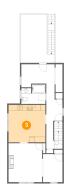

#### Floor 2 - Family Room

Dimensions: 16'2" x 15'3" **Area:** 219 sq. ft

Counted as Living Area:

Heated: Yes Finished: Yes Enclosed: Yes Contiguous:

Yes

Permitted: Yes Wet Space: No Addition: No Conversion: No