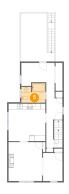

#### Floor 2 - Bedroom

Dimensions: 12'2" x 13'6"

**Area:** 102 sq. ft

Counted as Living Area:

Yes

Heated: Yes Finished: Yes Enclosed: Yes **Contiguous:** 

Yes

Permitted: Yes Wet Space: No Addition: No Conversion: No