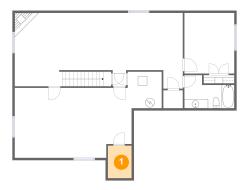

## 1 - Storage

Dimensions: 5'2" x 7'1"

Area: 37 sq. ft

Counted as Living Area: No

Heated: No Finished: No Enclosed: No Contiguous: Yes Permitted: Yes Wet Space: No Addition: No Conversion: No