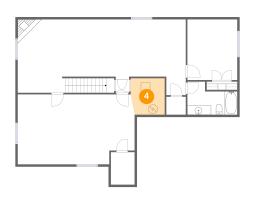

### Floor 1 - Bath

Dimensions: 10'10" x 7'2"

Area: 63 sq. ft

Counted as Living Area: No

Heated: Yes Finished: Yes Enclosed: Yes Contiguous: No Permitted: Yes Wet Space: Yes Addition: No Conversion: No

Dimensions: 10'10" x 13'2"

**Area:** 143 sq. ft

Counted as Living Area: No

Heated: Yes Finished: Yes Enclosed: Yes Contiguous: No Permitted: Yes Wet Space: No Addition: No Conversion: No