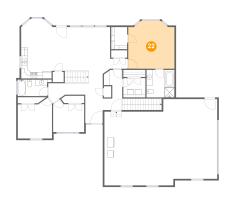

#### Floor 3 - Bonus Room

**Dimensions**: 16'1" x 23'10" **Area**: 224 sq. ft

Counted as Living Area:

Yes

Heated: Yes Finished: Yes Enclosed: Yes Contiguous:

Yes