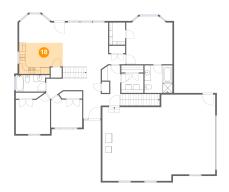

## 15 Floor 2 - Living Room

Dimensions: 14'1" x 13'8" Area: 192 sq. ft

Counted as Living Area:

Yes

Heated: Yes Finished: Yes Enclosed: Yes Contiguous:

Yes

Permitted: Yes Wet Space: No Addition: No Conversion: No