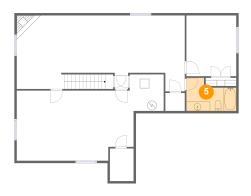

### Floor 1 - Bath

Dimensions: 10'10" x 7'2"

Area: 63 sq. ft

Counted as Living Area: No

Heated: Yes Finished: Yes Enclosed: Yes Contiguous: No Permitted: Yes Wet Space: Yes Addition: No Conversion: No

Dimensions: 10'10" x 13'2"

**Area:** 143 sq. ft

Counted as Living Area: No

Heated: Yes Finished: Yes Enclosed: Yes Contiguous: No Permitted: Yes Wet Space: No Addition: No Conversion: No