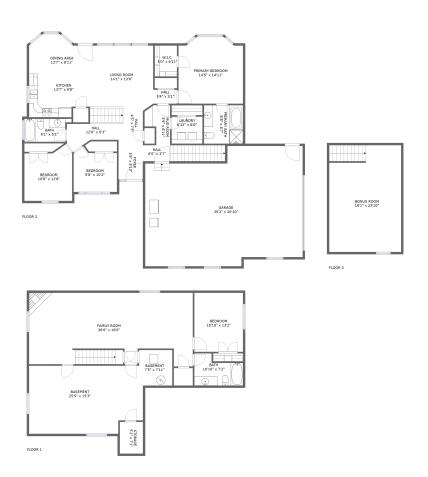

#### **Room Dimensions**

Floor 2 Total sqft: 2425 Living area: 1533

| #  | Room name    | Dimensions    | Area (sqft) | Counted as Living Area |
|----|--------------|---------------|-------------|------------------------|
| 7  | Bedroom      | 9'8" x 10'2"  | 87 sq. ft   | Yes                    |
| 8  | Laundry      | 6'11" x 6'0"  | 42 sq. ft   | Yes                    |
| 9  | Mud Room     | 5'9" x 8'11"  | 39 sq. ft   | Yes                    |
| 10 | Bedroom      | 10'8" x 12'8" | 118 sq. ft  | Yes                    |
| 11 | Primary Bath | 8'8" x 8'7"   | 75 sq. ft   | Yes                    |
| 12 | W.i.c.       | 5'0" x 6'11"  | 34 sq. ft   | Yes                    |
| 13 | Hall         | 6'0" x 3'7"   | 66 sq. ft   | Yes                    |
| 14 | Bath         | 9'1" x 5'1"   | 48 sq. ft   | Yes                    |
| 15 | Living Room  | 14'1" x 13'8" | 192 sq. ft  | Yes                    |
| 16 | Hall         | 12'6" x 6'3"  | 81 sq. ft   | Yes                    |
| 17 | Foyer        | 5'6" x 8'10"  | 48 sq. ft   | Yes                    |

| #  | Room name       | Dimensions     | Area (sqft) | Counted as Living Area |
|----|-----------------|----------------|-------------|------------------------|
| 18 | Kitchen         | 13'7" x 9'8"   | 122 sq. ft  | Yes                    |
| 19 | Hall            | 4'5" x 7'5"    | 34 sq. ft   | Yes                    |
| 20 | Dining Area     | 13'7" x 8'11"  | 103 sq. ft  | Yes                    |
| 21 | Hall            | 5'4" x 3'1"    | 17 sq. ft   | Yes                    |
| 22 | Primary Bedroom | 14'5" x 14'11" | 203 sq. ft  | Yes                    |
| 23 | Garage          | 35'2" x 26'10" | 844 sq. ft  | No                     |

#### **Room Dimensions**

Floor 3 Total sqft: 423 Living area: 239

| #  | Room name  | Dimensions     | Area (sqft) | Counted as Living Area |
|----|------------|----------------|-------------|------------------------|
| 24 | Bonus Room | 16'1" x 23'10" | 224 sq. ft  | Yes                    |