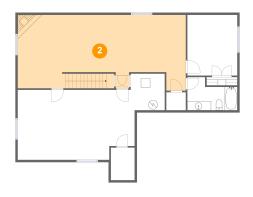

## 2 Floor 1 - Family Room

**Dimensions**: 36'6" x 16'6"

**Area:** 552 sq. ft

Counted as Living Area:

Yes

Heated: Yes Finished: Yes Enclosed: Yes Contiguous:

Yes