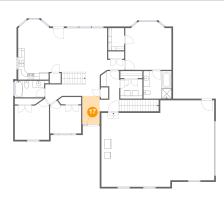

### 4 Floor 2 - Bath

**Dimensions:** 9'1" x 5'1"

Area: 48 sq. ft

Counted as Living Area:

Yes

Heated: Yes Finished: Yes Enclosed: Yes Contiguous: Yes