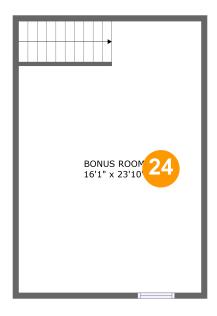

#### **Room Dimensions**

Floor 3 Total sqft: 423 Living area: 239

| #  | Room name  | Dimensions     | Area (sqft) | Counted as Living Area |
|----|------------|----------------|-------------|------------------------|
| 24 | Bonus Room | 16'1" x 23'10" | 224 sq. ft  | Yes                    |

#### Floor 3 - Bonus Room

**Dimensions**: 16'1" x 23'10" **Area**: 224 sq. ft

Counted as Living Area:

Yes

Heated: Yes Finished: Yes Enclosed: Yes Contiguous:

Yes