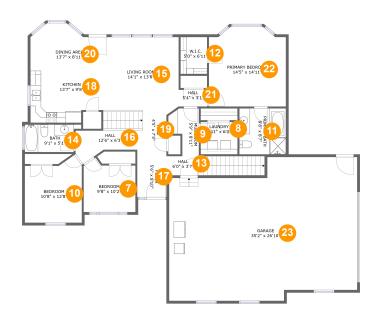

#### **Room Dimensions**

Floor 2 Total sqft: 2425 Living area: 1533

| #  | Room name    | Dimensions    | Area (sqft) | Counted as Living Area |
|----|--------------|---------------|-------------|------------------------|
| 7  | Bedroom      | 9'8" x 10'2"  | 87 sq. ft   | Yes                    |
| 8  | Laundry      | 6'11" x 6'0"  | 42 sq. ft   | Yes                    |
| 9  | Mud Room     | 5'9" x 8'11"  | 39 sq. ft   | Yes                    |
| 10 | Bedroom      | 10'8" x 12'8" | 118 sq. ft  | Yes                    |
| 11 | Primary Bath | 8'8" x 8'7"   | 75 sq. ft   | Yes                    |
| 12 | W.i.c.       | 5'0" x 6'11"  | 34 sq. ft   | Yes                    |
| 13 | Hall         | 6'0" x 3'7"   | 66 sq. ft   | Yes                    |
| 14 | Bath         | 9'1" x 5'1"   | 48 sq. ft   | Yes                    |
| 15 | Living Room  | 14'1" x 13'8" | 192 sq. ft  | Yes                    |
| 16 | Hall         | 12'6" x 6'3"  | 81 sq. ft   | Yes                    |
| 17 | Foyer        | 5'6" x 8'10"  | 48 sq. ft   | Yes                    |

| #  | Room name       | Dimensions     | Area (sqft) | Counted as Living Area |
|----|-----------------|----------------|-------------|------------------------|
| 18 | Kitchen         | 13'7" x 9'8"   | 122 sq. ft  | Yes                    |
| 19 | Hall            | 4'5" x 7'5"    | 34 sq. ft   | Yes                    |
| 20 | Dining Area     | 13'7" x 8'11"  | 103 sq. ft  | Yes                    |
| 21 | Hall            | 5'4" x 3'1"    | 17 sq. ft   | Yes                    |
| 22 | Primary Bedroom | 14'5" x 14'11" | 203 sq. ft  | Yes                    |
| 23 | Garage          | 35'2" x 26'10" | 844 sq. ft  | No                     |