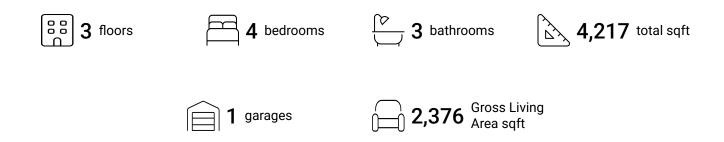

#### **Property Summary**







#### **Room Dimensions**

Floor 1 Total sqft: 1369 Living area: 604

| # | Room name   | Dimensions     | Area (sqft) | Counted as Living Area |
|---|-------------|----------------|-------------|------------------------|
| 1 | Storage     | 5'2" x 7'1"    | 37 sq. ft   | No                     |
| 2 | Family Room | 36'6" x 16'6"  | 552 sq. ft  | Yes                    |
| 3 | Basement    | 25'5" x 15'3"  | 368 sq. ft  | Yes                    |
| 4 | Basement    | 7'5" x 7'11"   | 57 sq. ft   | No                     |
| 5 | Bath        | 10'10" x 7'2"  | 63 sq. ft   | No                     |
| 6 | Bedroom     | 10'10" x 13'2" | 143 sq. ft  | No                     |





#### **Room Dimensions**

Floor 2 Total sqft: 2425 Living area: 1533

| #  | Room name    | Dimensions    | Area