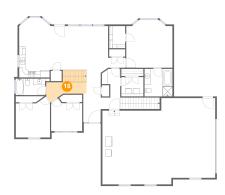

## Floor 2 - Mud Room

Dimensions: 5'9" x 8'11" Area: 39 sq. ft

Counted as Living Area:

Yes

Heated: Yes Finished: Yes Enclosed: Yes Contiguous:

Yes

Permitted: Yes Wet Space: No Addition: No Conversion: No