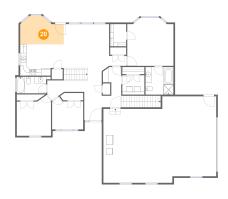

## Floor 2 - Primary Bedroom

Dimensions: 14'5" x 14'11"

**Area**: 203 sq. ft

**Counted as Living Area:** 

Yes

Heated: Yes Finished: Yes Enclosed: Yes Contiguous:

Yes

Permitted: Yes Wet Space: No Addition: No Conversion: No