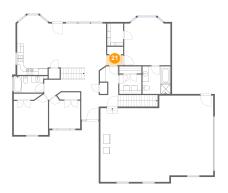

## <sup>10</sup> Floor 2 - Kitchen

**Dimensions**: 13'7" x 9'8" **Area**: 122 sq. ft

Counted as Living Area:

Yes

Heated: Yes Finished: Yes Enclosed: Yes Contiguous:

Yes

Permitted: Yes Wet Space: No Addition: No Conversion: No