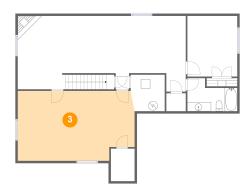

### Floor 1 - Basement

Dimensions: 25'5" x 15'3" **Area:** 368 sq. ft Counted as Living Area:

Yes

Heated: No Finished: No Enclosed: Yes **Contiguous:** 

Yes

Permitted: Yes Wet Space: No Addition: No Conversion: No