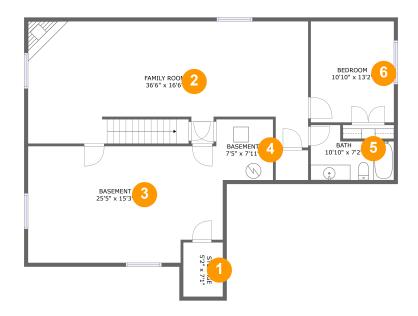

#### **Room Dimensions**

Floor 1 Total sqft: 1369 Living area: 604

| # | Room name   | Dimensions     | Area (sqft) | Counted as Living Area |
|---|-------------|----------------|-------------|------------------------|
| 1 | Storage     | 5'2" x 7'1"    | 37 sq. ft   | No                     |
| 2 | Family Room | 36'6" x 16'6"  | 552 sq. ft  | Yes                    |
| 3 | Basement    | 25'5" x 15'3"  | 368 sq. ft  | Yes                    |
| 4 | Basement    | 7'5" x 7'11"   | 57 sq. ft   | No                     |
| 5 | Bath        | 10'10" x 7'2"  | 63 sq. ft   | No                     |
| 6 | Bedroom     | 10'10" x 13'2" | 143 sq. ft  | No                     |