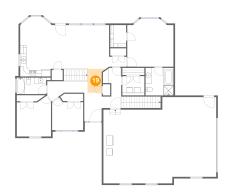

## <sup>10</sup> Floor 2 - Kitchen

**Dimensions**: 13'7" x 9'8" **Area**: 122 sq. ft

Counted as Living Area:

Yes

Heated: Yes Finished: Yes Enclosed: Yes Contiguous:

Yes

Permitted: Yes Wet Space: No Addition: No Conversion: No