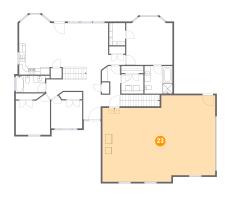

## Floor 2 - Garage

Dimensions: 35'2" x 26'10"

Area: 844 sq. ft

Counted as Living Area: No

Heated: No Finished: No Enclosed: Yes Contiguous: Yes Permitted: Yes Wet Space: No Addition: No Conversion: No