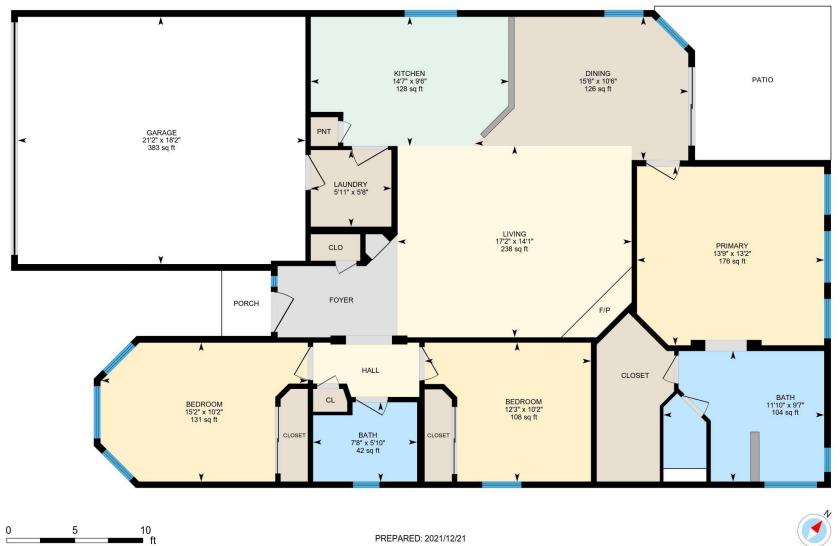

#### **Room Measurements**

Only major rooms are listed. Some listed rooms may be excluded from total interior floor area (e.g. garage). Room dimensions are largest length and width; parts of room may be smaller. Room area is not always equal to product of length and width.

### MAIN FLOOR

Bath: 5'10" x 7'8" (5.8' x 7.6') | 42 sq ft Bath: 9'7" x 11'10" (9.6' x 11.8') | 104 sq ft

Bedroom: 10'2" x 12'3" (10.2' x 12.2') | 108 sq ft Bedroom: 10'2" x 15'2" (10.2' x 15.2') | 131 sq ft Dining: 10'6" x 15'8" (10.5' x 15.7') | 126 sq ft Garage: 18'2" x 21'2" (18.2' x 21.1') | 383 sq ft Kitchen: 9'6" x 14'7" (9.5' x 14.6') | 128 sq ft Laundry: 5'8" x 5'11" (5.6' x 5.9') | 33 sq ft Living: 14'1" x 17'2" (14.1' x 17.2') | 238 sq ft

Primary: 13'2" x 13'9" (13.1' x 13.7') | 176 sq ft