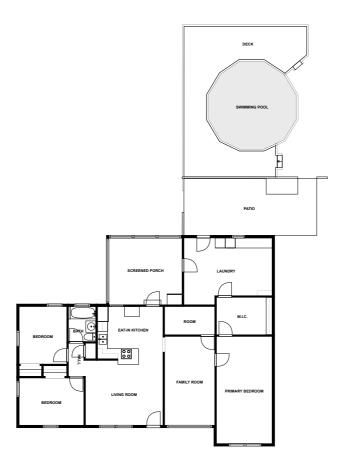

## Floor plan

fvm

SIZES AND DIMENSIONS ARE APPROXIMATE, ACTUAL MAY VARY.

> z

CubiCasa | All data points are estimations and might differ from real world values.

## **Appendix 1: Data sheet**

| Bedroom - 3         | Bedroom - Master - 1         | Hall - 1            |
|---------------------|------------------------------|---------------------|
| LivingRoom - 2      | LivingRoom - Family - 1      | Bath - 1            |
| Closet - 1          | Closet - Walkin - 1          | Room - 1            |
| Utility - 1         | Utility - Laundry - 1        | Outdoor - 3         |
| Outdoor - Porch - 1 | Outdoor - Porch - Screen - 1 | Outdoor - Deck - 1  |
| Outdoor - Patio - 1 | Kitchen - 1                  | Kitchen - Eatln - 1 |