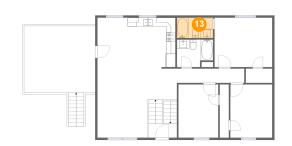

# 😳 Floor 2 - Bedroom

Dimensions: 8'10" x 11'10" Area: 105 sq. ft Counted as living area: Yes Heated: Yes Finished: Yes Enclosed: Yes Contiguous: Yes Permitted: Yes Wet space: No Addition: No Conversion: No