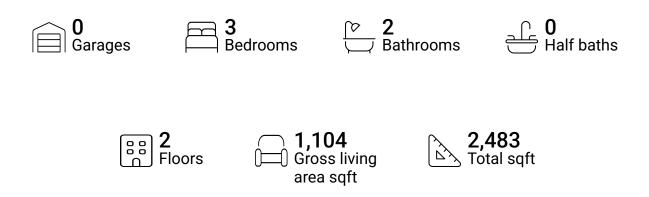

**Property summary** 







# **Room dimensions**

Floor 1

#### Total sqft: 1103 Living area: 0

| # |          | Dimensions    | sqft        | Counted as living area |
|---|----------|---------------|-------------|------------------------|
| 1 | Basement | 38'2" x 26'4" | 1034 sq. ft | No                     |





### **Room dimensions**

Floor 2

Total sqft: 1380 Liv

Living area: 1104

| #  |             | Dimensions      | sqft       | Counted as living area |
|----|-------------|-----------------|------------|------------------------|
| 2  | Bedroom     | 9'4" x 11'10"   | 110 sq. ft | Yes                    |
| 3  | Bath        | 8'0" x 6'2"     | 45 sq. ft  | Yes                    |
| 4  | Foyer       | 6'3" x 3'2"     | 50 sq. ft  | Yes                    |
| 5  | Living Room | 17'8" x 15'4"   | 222