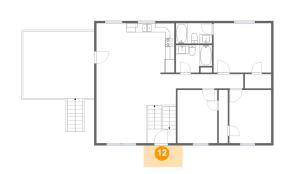

# 🔱 Floor 2 - Hall

Dimensions: 15'0" x 3'2" Area: 48 sq. ft Counted as living area: Yes

Dimensions: 8'8" x 4'9" Area: 41 sq. ft Counted as living area: No Heated: No Finished: Yes Enclosed: No Contiguous: Yes Permitted: Yes Wet space: No Addition: No Conversion: No