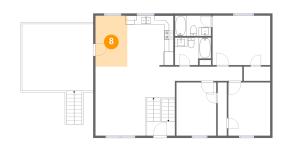

# Floor 2 - Dining Area

Dimensions: 7'1" x 11'3" Area: 80 sq. ft Counted as living area: Yes

Dimensions: 12'10" x 11'0" Area: 141 sq. ft Counted as living area: Yes Heated: Yes Finished: Yes Enclosed: Yes Contiguous: Yes Permitted: Yes Wet space: No Addition: No Conversion: No