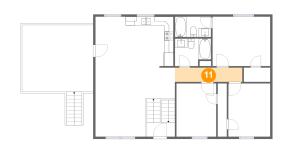

# 🔱 Floor 2 - Hall

Dimensions: 15'0" x 3'2" Area: 48 sq. ft Counted as living area: Yes

Dimensions: 8'8" x 4'9" Area: 41 sq. ft Counted as living area: No Heated: No Finished: Yes Enclosed: No Contiguous: Yes Permitted: Yes Wet space: No Addition: No Conversion: No