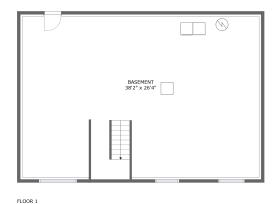

#### Total sqft: 1103 Living area: 0

| # |          | Dimensions    | sqft        | Counted as living area |
|---|----------|---------------|-------------|------------------------|
| 1 | Basement | 38'2" x 26'4" | 1034 sq. ft | No                     |

### Floor 1 - Basement

Dimensions: 38'2" x 26'4" Area: 1034 sq. ft Counted as living area: No Heated: Yes Finished: No Enclosed: Yes Contiguous: Yes Permitted: Yes Wet space: No Addition: No Conversion: No