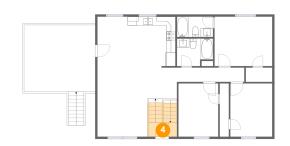

# 🔱 Floor 2 - Hall

Dimensions: 15'0" x 3'2" Area: 48 sq. ft Counted as living area: Yes

Dimensions: 8'8" x 4'9" Area: 41 sq. ft Counted as living area: No Heated: No Finished: Yes Enclosed: No Contiguous: Yes Permitted: Yes Wet space: No Addition: No Conversion: No