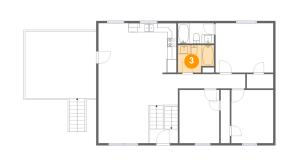

## 2 Floor 2 - Bedroom

Dimensions: 9'4" x 11'10" Area: 110 sq. ft Counted as living area: Yes

Dimensions: 8'0" x 6'2" Area: 45 sq. ft Counted as living area: Yes Heated: Yes Finished: Yes Enclosed: Yes Contiguous: Yes Permitted: Yes Wet space: Yes Addition: No Conversion: No