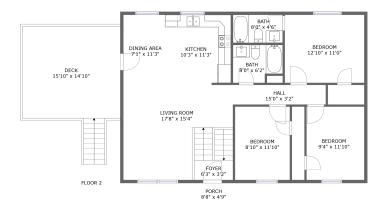

### **Room dimensions**

Floor 2

Total sqft: 1380 Liv

Living area: 1104

| #  |             | Dimensions      | sqft       | Counted as living area |
|----|-------------|-----------------|------------|------------------------|
| 2  | Bedroom     | 9'4" x 11'10"   | 110 sq. ft | Yes                    |
| 3  | Bath        | 8'0" x 6'2"     | 45 sq. ft  | Yes                    |
| 4  | Foyer       | 6'3" x 3'2"     | 50 sq. ft  | Yes                    |
| 5  | Living Room | 17'8" x 15'4"   | 222 sq. ft | Yes                    |
| 6  | Kitchen     | 10'3" x 11'3"   | 115 sq. ft | Yes                    |
| 7  | Deck        | 15'10" x 14'10" | 235 sq. ft | No                     |
| 8  | Dining Area | 7'1" x 11'3"    | 80 sq. ft  | Yes                    |
| 9  | Bedroom     | 12'10" x 11'0"  | 141 sq. ft | Yes                    |
| 10 | Bedroom     | 8'10" x 11'10"  | 105 sq. ft | Yes                    |
| 11 | Hall        | 15'0" x 3'2"    | 48 sq. ft  | Yes                    |
| 12 | Porch       | 8'8" x 4'9"     | 41 sq. ft  | No                     |

## 2 Floor 2 - Bedroom

Dimensions: 9'4" x 11'10" Area: 110 sq. ft Counted as living area: Yes

Dimensions: 8'0" x 6'2" Area: 45 sq. ft Counted as living area: Yes Heated: Yes Finished: Yes Enclosed: Yes Contiguous: Yes Permitted: Yes Wet space: Yes Addition: No Conversion: No

🔮 Floor 2 - Foyer

Dimensions: 6'3" x 3'2" Area: 50 sq. ft Counted as living area: Yes Heated: Yes Finished: Yes Enclosed: Yes Contiguous: Yes Permitted: Yes Wet space: No Addition: No Conversion: No

# 5 Floor 2 - Living Room

Dimensions: 17'8" x 15'4" Area: 222 sq. ft Counted as living area: Yes

Floor 2 - Kitchen

Dimensions: 10'3" x 11'3" Area: 115 sq. ft Counted as living area: Yes Heated: Yes Finished: Yes Enclosed: Yes Contiguous: Yes Permitted: Yes Wet space: No Addition: No Conversion: No

Floor 2 - Deck

Dimensions: 15'10" x 14'10" Area: 235 sq. ft Counted as living area: No Heated: No Finished: Yes Enclosed: No Contiguous: Yes Permitted: Yes Wet space: No Addition: No Conversion: No

# Floor 2 - Dining Area

Dimensions: 7'1" x 11'3" Area: 80 sq. ft Counted as living area: Yes

Dimensions: 12'10" x 11'0" Area: 141 sq. ft Counted as living area: Yes Heated: Yes Finished: Yes Enclosed: Yes Contiguous: Yes Permitted: Yes Wet space: No Addition: No Conversion: No

# 😳 Floor 2 - Bedroom

Dimensions: 8'10" x 11'10" Area: 105 sq. ft Counted as living area: Yes Heated: Yes Finished: Yes Enclosed: Yes Contiguous: Yes Permitted: Yes Wet space: No Addition: No Conversion: No

# 🔱 Floor 2 - Hall

Dimensions: 15'0" x 3'2" Area: 48 sq. ft Counted as living area: Yes

Dimensions: 8'8" x 4'9" Area: 41 sq. ft Counted as living area: No Heated: No Finished: Yes Enclosed: No Contiguous: Yes Permitted: Yes Wet space: No Addition: No Conversion: No