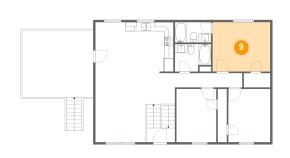

# Floor 2 - Dining Area

Dimensions: 7'1" x 11'3" Area: 80 sq. ft Counted as living area: Yes

Dimensions: 12'10" x 11'0" Area: 141 sq. ft Counted as living area: Yes Heated: Yes Finished: Yes Enclosed: Yes Contiguous: Yes Permitted: Yes Wet space: No Addition: No Conversion: No