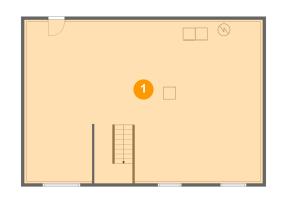

### Floor 1 - Basement

Dimensions: 38'2" x 26'4" Area: 1034 sq. ft Counted as living area: No Heated: Yes Finished: No Enclosed: Yes Contiguous: Yes Permitted: Yes Wet space: No Addition: No Conversion: No