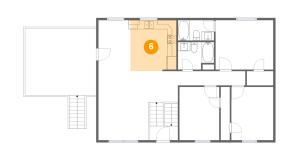

# 5 Floor 2 - Living Room

Dimensions: 17'8" x 15'4" Area: 222 sq. ft Counted as living area: Yes

Floor 2 - Kitchen

Dimensions: 10'3" x 11'3" Area: 115 sq. ft Counted as living area: Yes Heated: Yes Finished: Yes Enclosed: Yes Contiguous: Yes Permitted: Yes Wet space: No Addition: No Conversion: No