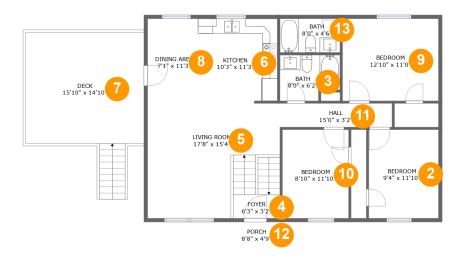

### **Room dimensions**

Floor 2

Total sqft: 1380 Liv

Living area: 1104

| #  |             | Dimensions      | sqft       | Counted as living area |
|----|-------------|-----------------|------------|------------------------|
| 2  | Bedroom     | 9'4" x 11'10"   | 110 sq. ft | Yes                    |
| 3  | Bath        | 8'0" x 6'2"     | 45 sq. ft  | Yes                    |
| 4  | Foyer       | 6'3" x 3'2"     | 50 sq. ft  | Yes                    |
| 5  | Living Room | 17'8" x 15'4"   | 222 sq. ft | Yes                    |
| 6  | Kitchen     | 10'3" x 11'3"   | 115 sq. ft | Yes                    |
| 7  | Deck        | 15'10" x 14'10" | 235 sq. ft | No                     |
| 8  | Dining Area | 7'1" x 11'3"    | 80 sq. ft  | Yes                    |
| 9  | Bedroom     | 12'10" x 11'0"  | 141 sq. ft | Yes                    |
| 10 | Bedroom     | 8'10" x 11'10"  | 105 sq. ft | Yes                    |
| 11 | Hall        | 15'0" x 3'2"    | 48 sq. ft  | Yes                    |
| 12 | Porch       | 8'8" x 4'9"     | 41 sq. ft  | No                     |