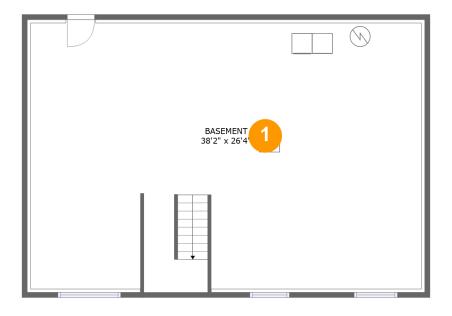

#### Total sqft: 1103 Living area: 0

| # |          | Dimensions    | sqft        | Counted as living area |
|---|----------|---------------|-------------|------------------------|
| 1 | Basement | 38'2" x 26'4" | 1034 sq. ft | No                     |

### Floor 1 - Basement

Dimensions: 38'2" x 26'4" Area: 1034 sq. ft Counted as living area: No Heated: Yes Finished: No Enclosed: Yes Contiguous: Yes Permitted: Yes Wet space: No Addition: No Conversion: No