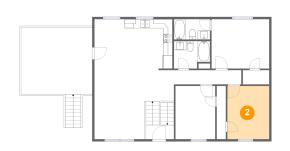

## 2 Floor 2 - Bedroom

Dimensions: 9'4" x 11'10" Area: 110 sq. ft Counted as living area: Yes

Dimensions: 8'0" x 6'2" Area: 45 sq. ft Counted as living area: Yes Heated: Yes Finished: Yes Enclosed: Yes Contiguous: Yes Permitted: Yes Wet space: Yes Addition: No Conversion: No