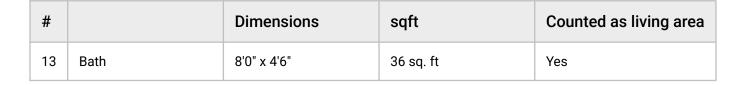

| 50 sq. ft  | Yes                    |
| 5  | Living Room | 17'8" x 15'4"   | 222 sq. ft | Yes                    |
| 6  | Kitchen     | 10'3" x 11'3"   | 115 sq. ft | Yes                    |
| 7  | Deck        | 15'10" x 14'10" | 235 sq. ft | No                     |
| 8  | Dining Area | 7'1" x 11'3"    | 80 sq. ft  | Yes                    |
| 9  | Bedroom     | 12'10" x 11'0"  | 141 sq. ft | Yes                    |
| 10 | Bedroom     | 8'10" x 11'10"  | 105 sq. ft | Yes                    |
| 11 | Hall        | 15'0" x 3'2"    | 48 sq. ft  | Yes                    |
| 12 | Porch       | 8'8" x 4'9"     | 41 sq. ft  | No                     |

Scan captured on Thu, 27 Mar 2025 17:28:03 GMT

Information is calculated by Cubicasa technology deemed highly reliable but not guaranteed.



Powered by

### Floor 1 - Basement



Dimensions: 38'2" x 26'4" Area: 1034 sq. ft Counted as living area: No Heated: Yes Finished: No Enclosed: Yes Contiguous: Yes Permitted: Yes Wet space: No Addition: No Conversion: No

## 2 Floor 2 - Bedroom



Dimensions: 9'4" x 11'10" Area: 110 sq. ft Counted as living area: Yes







Dimensions: 8'0" x 6'2" Area: 45 sq. ft Counted as living area: Yes Heated: Yes Finished: Yes Enclosed: Yes Contiguous: Yes Permitted: Yes Wet space: Yes Addition: No Conversion: No

🔮 Floor 2 - Foyer



Dimensions: 6'3" x 3'2" Area: 50 sq. ft Counted as living area: Yes Heated: Yes Finished: Yes Enclosed: Yes Contiguous: Yes Permitted: Yes Wet space: No Addition: No Conversion: No

# 5 Floor 2 - Living Room



Dimensions: 17'8" x 15'4" Area: 222 sq. ft Counted as liv