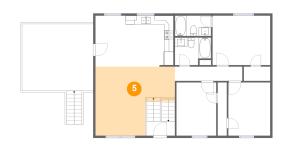

# 5 Floor 2 - Living Room

Dimensions: 17'8" x 15'4" Area: 222 sq. ft Counted as living area: Yes

Floor 2 - Kitchen

Dimensions: 10'3" x 11'3" Area: 115 sq. ft Counted as living area: Yes Heated: Yes Finished: Yes Enclosed: Yes Contiguous: Yes Permitted: Yes Wet space: No Addition: No Conversion: No