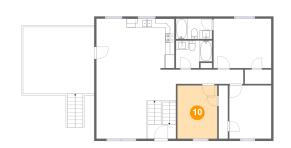

# 🔱 Floor 2 - Hall

Dimensions: 15'0" x 3'2" Area: 48 sq. ft Counted as living area: Yes

Dimensions: 8'8" x 4'9" Area: 41 sq. ft Counted as living area: No Heated: No Finished: Yes Enclosed: No Contiguous: Yes Permitted: Yes Wet space: No Addition: No Conversion: No