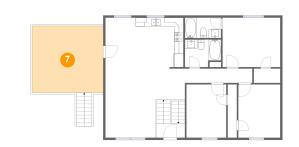

Floor 2 - Deck

Dimensions: 15'10" x 14'10" Area: 235 sq. ft Counted as living area: No Heated: No Finished: Yes Enclosed: No Contiguous: Yes Permitted: Yes Wet space: No Addition: No Conversion: No