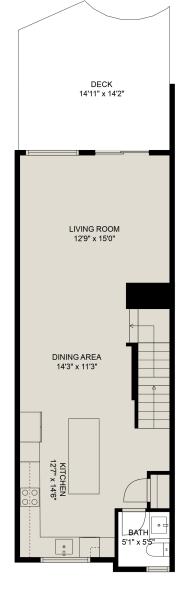

### **Estimated Areas:**

Below Main: 142 sq. ft Main Floor: 639 sq. ft Above Main: 646 sq. ft Total: 1427 Sq. Ft

**CENTURY 21**.

Creekside Realty Ltd.

### **Estimated Areas:**

Below Main: 142 sq. ft Main Floor: 639 sq. ft <u>Above Main: 646 sq. ft</u> **Total: 1427 Sq. Ft** 

**CENTURY 21**.

Creekside Realty Ltd.