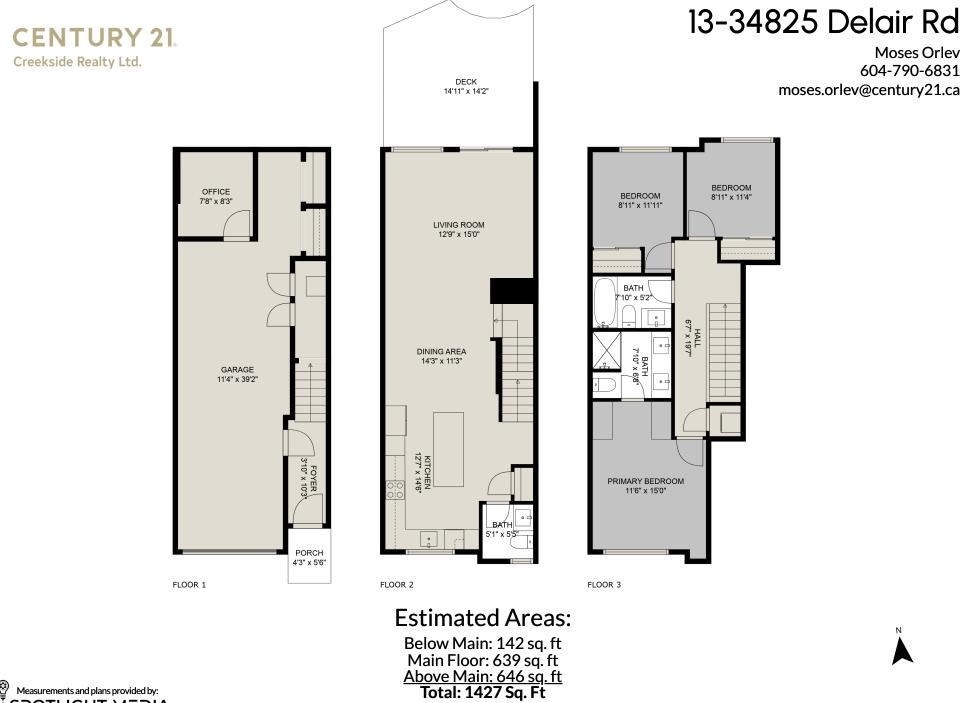

# 13-34825 Delair Rd

**Moses Orlev** 604-790-6831 moses.orlev@century21.ca

### **Estimated Areas:**

Below Main: 142 sq. ft Main Floor: 639 sq. ft Above Main: 646 sq. ft Total: 1427 Sq. Ft

**CENTURY 21**.

Creekside Realty Ltd.

#### **CENTURY 21**. Creekside Realty Ltd.

Moses Orlev 604-790-6831 moses.orlev@century21.ca

Estimated Areas: Below Main: 142 sq. ft Main Floor: 639 sq. ft <u>Above Main: 646 sq. ft</u> Total: 1427 Sq. Ft

# 13-34825 Delair Rd

Moses Orlev 604-790-6831 moses.orlev@century21.ca

### **Estimated Areas:**

Below Main: 142 sq. ft Main Floor: 639 sq. ft <u>Above Main: 646 sq. ft</u> **Total: 1427 Sq. Ft** 

**CENTURY 21**.

Creekside Realty Ltd.