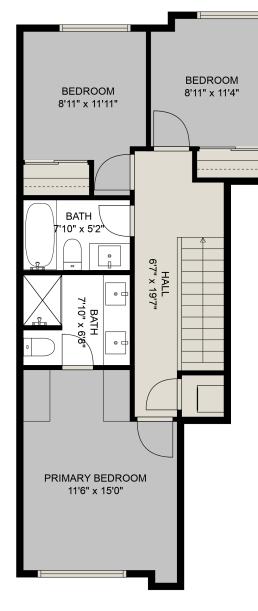

### **Estimated Areas:**

Below Main: 142 sq. ft Main Floor: 639 sq. ft Above Main: 646 sq. ft Total: 1427 Sq. Ft

**CENTURY 21**.

Creekside Realty Ltd.

### **Estimated Areas:**

Below Main: 142 sq. ft Main Floor: 639 sq. ft <u>Above Main: 646 sq. ft</u> **Total: 1427 Sq. Ft** 

**CENTURY 21**.

Creekside Realty Ltd.