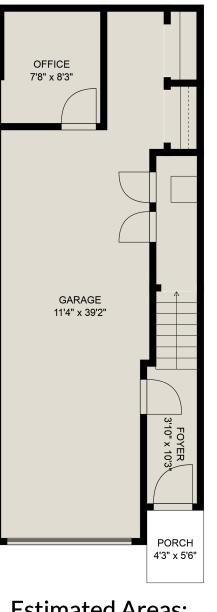

### **Estimated Areas:**

Below Main: 142 sq. ft Main Floor: 639 sq. ft Above Main: 646 sq. ft Total: 1427 Sq. Ft

**CENTURY 21**.

Creekside Realty Ltd.

### **Estimated Areas:**

Below Main: 142 sq. ft Main Floor: 639 sq. ft <u>Above Main: 646 sq. ft</u> **Total: 1427 Sq. Ft** 

**CENTURY 21**.

Creekside Realty Ltd.