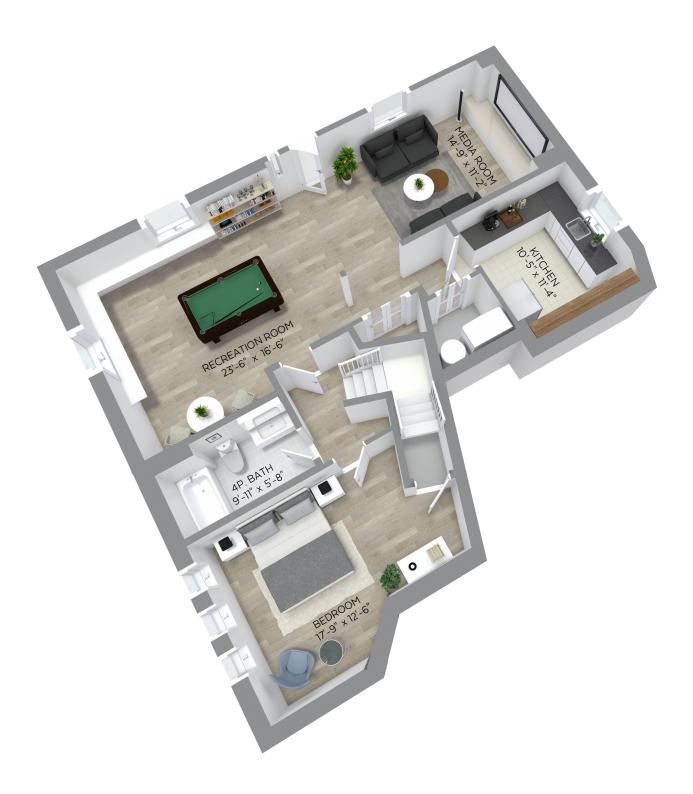

4937 223B Street, YOUNG Langley, B.C. REAL ESTATE INFO@ALISTAIRYOUNG.COM | 604.533.3491 Main Floor: 1,210 sq.ft. Upper Floor: 1,227 sq.ft. Lower Floor: 1,210 sq.ft. 3,647 sq.ft. Total: **Auxiliary Area** Garage: 367 sq.ft. HOME ON LOT Deck: 258 sq.ft. Porch: 99 sq.ft. OPEN TO BELOW Upper Floor Plan Floor Area: 1,227 sq.ft. Ceiling Height: 8 ft. Main Floor Plan Floor Area: 1,210 sq.ft. Ceiling Height: 9 ft. Lower Floor Plan

Floor Area: 1,210 sq.ft. Ceiling Height: 8 ft.

INFO@ALISTAIRYOUNG.COM | 604.533.3491

INFO@ALISTAIRYOUNG.COM | 604.533.3491

INFO@ALISTAIRYOUNG.COM | 604.533.3491