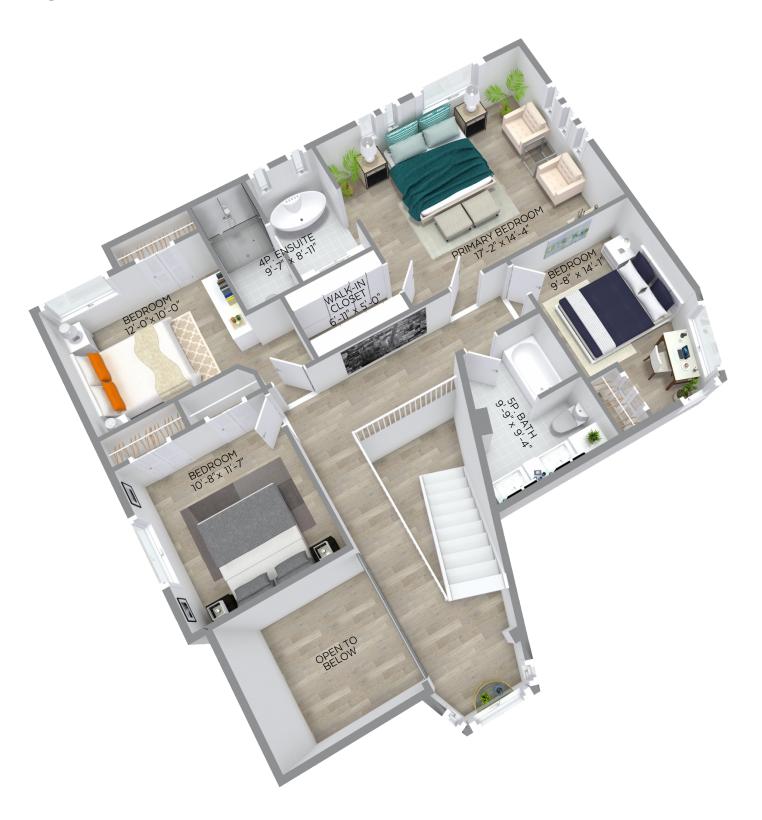

4937 223B Street, YOUNG Langley, B.C. REAL ESTATE INFO@ALISTAIRYOUNG.COM | 604.533.3491 Main Floor: 1,210 sq.ft. Upper Floor: 1,227 sq.ft. Lower Floor: 1,210 sq.ft. 3,647 sq.ft. Total: **Auxiliary Area** Garage: 367 sq.ft. HOME ON LOT Deck: 258 sq.ft. Porch: 99 sq.ft. OPEN TO BELOW Upper Floor Plan Floor Area: 1,227 sq.ft. Ceiling Height: 8 ft. Main Floor Plan Floor Area: 1,210 sq.ft. Ceiling Height: 9 ft. Lower Floor Plan