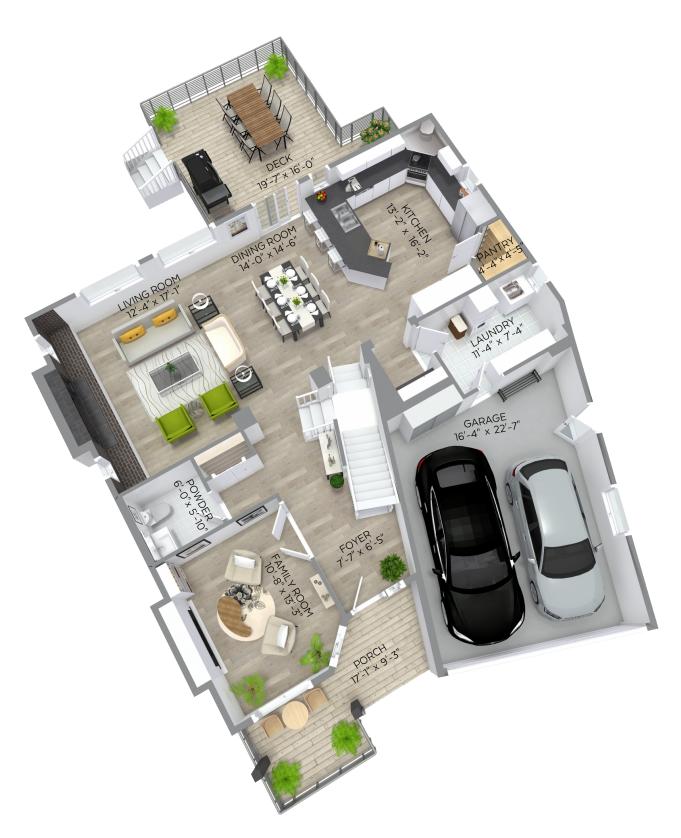

4937 223B Street, YOUNG Langley, B.C. REAL ESTATE INFO@ALISTAIRYOUNG.COM | 604.533.3491 Main Floor: 1,210 sq.ft. Upper Floor: 1,227 sq.ft. Lower Floor: 1,210 sq.ft. 3,647 sq.ft. Total: **Auxiliary Area** Garage: 367 sq.ft. HOME ON LOT Deck: 258 sq.ft. Porch: 99 sq.ft. OPEN TO BELOW Upper Floor Plan Floor Area: 1,227 sq.ft. Ceiling Height: 8 ft. Main Floor Plan Floor Area: 1,210 sq.ft. Ceiling Height: 9 ft. Lower Floor Plan