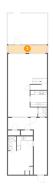

#### Floor 1 - Bath

Dimensions: 4'3" x 4'6"

Area: 19 sq. ft

Counted as living area: Yes

Finished: Yes Enclosed: Yes Contiguous: Yes Permitted: Yes Wet space: Yes Addition: No Conversion: No

Heated: Yes

Ploor 2 - Hall

Dimensions: 3'8" x 8'5"

Area: 61 sq. ft

Counted as living area: Yes

Heated: Yes Finished: Yes Enclosed: Yes Contiguous: Yes Permitted: Yes Wet space: No Addition: No Conversion: No

Floor 2 - Bath

Dimensions: 7'8" x 4'7"