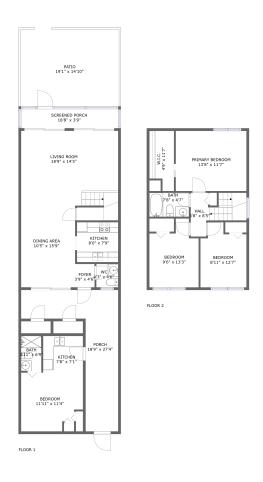

#### **Property summary**

Floors

1,503
Gross living area sqft

2,147
Total sqft

#### **Room dimensions**

Floor 1 Total sqft: 1531 Living area: 887

| #  |             | Dimensions     | sqft       | Counted as living area |
|----|-------------|----------------|------------|------------------------|
| 1  | Kitchen     | 8'0" x 7'9"    | 62 sq. ft  | Yes                    |
| 2  | Outdoor     | 18'9" x 27'4"  | 241 sq. ft | No                     |
| 3  | Outdoor     | 18'8" x 3'9"   | 69 sq. ft  | No                     |
| 4  | Living Room | 18'9" x 14'5"  | 291 sq. ft | Yes                    |
| 5  | Bath        | 3'11" x 6'9"   | 26 sq. ft  | Yes                    |
| 6  | Outdoor     | 19'1" x 14'10" | 283 sq. ft | No                     |
| 7  | Kitchen     | 7'8" x 7'1"    | 55 sq. ft  | Yes                    |
| 8  | Entry       | 3'9" x 4'6"    | 17 sq. ft  | Yes                    |
| 9  | Bedroom     | 11'11" x 11'4" | 124 sq. ft | Yes                    |
| 10 | Dining Room | 10'5" x 15'9"  | 164 sq. ft | Yes                    |
| 11 | Bath        | 4'3" x 4'6"    | 19 sq. ft  | Yes                    |

#### **Room dimensions**

Floor 2 Total sqft: 616 Living area: 616

| #  |         | Dimensions    | sqft       | Counted as living area |
|----|---------|---------------|------------|------------------------|
| 12 | Hall    | 3'8" x 8'5"   | 61 sq. ft  | Yes                    |
| 13 | Bath    | 7'8" x 4'7"   | 35 sq. ft  | Yes                    |
| 14 | Bedroom | 13'8" x 11'7" | 158 sq. ft | Yes                    |
| 15 | CI      | 4'9" x 11'7"  | 49 sq. ft  | Yes                    |
| 16 | Bedroom | 9'6" x 13'3"  | 105 sq. ft | Yes                    |
| 17 | Bedroom | 8'11" x 12'7" | 97 sq. ft  | Yes                    |