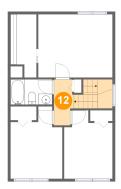

Dimensions: 3'8" x 8'5"

Area: 61 sq. ft

Counted as living area: Yes

Heated: Yes Finished: Yes Enclosed: Yes Contiguous: Yes Permitted: Yes Wet space: No Addition: No Conversion: No

Floor 2 - Bath

Dimensions: 7'8" x 4'7"