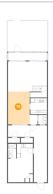

### Floor 1 - Living Room

**Dimensions:** 18'9" x 14'5"

Area: 291 sq. ft

Counted as living area: Yes

Heated: Yes Finished: Yes Enclosed: Yes Contiguous: Yes Permitted: Yes Wet space: No Addition: No Conversion: No