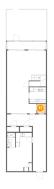

#### Floor 1 - Kitchen

Dimensions: 7'8" x 7'1"

Area: 55 sq. ft

Counted as living area: Yes

Heated: Yes Finished: Yes Enclosed: Yes Contiguous: Yes Permitted: Yes Wet space: No Addition: No Conversion: No