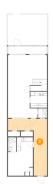

#### 6 Floor 1 - Outdoor

Dimensions: 19'1" x 14'10"

Area: 283 sq. ft

Counted as living area: No

Heated: No Finished: Yes Enclosed: No Contiguous: Yes Permitted: Yes Wet space: No Addition: No Conversion: No