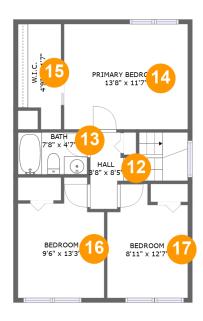

#### **Room dimensions**

Floor 2 Total sqft: 616 Living area: 616

| #  |         | Dimensions    | sqft       | Counted as living area |
|----|---------|---------------|------------|------------------------|
| 12 | Hall    | 3'8" x 8'5"   | 61 sq. ft  | Yes                    |
| 13 | Bath    | 7'8" x 4'7"   | 35 sq. ft  | Yes                    |
| 14 | Bedroom | 13'8" x 11'7" | 158 sq. ft | Yes                    |
| 15 | CI      | 4'9" x 11'7"  | 49 sq. ft  | Yes                    |
| 16 | Bedroom | 9'6" x 13'3"  | 105 sq. ft | Yes                    |
| 17 | Bedroom | 8'11" x 12'7" | 97 sq. ft  | Yes                    |

#### Floor 1 - Bath

Dimensions: 4'3" x 4'6"

Area: 19 sq. ft

Counted as living area: Yes

Finished: Yes Enclosed: Yes Contiguous: Yes Permitted: Yes Wet space: Yes Addition: No Conversion: No

Heated: Yes

Ploor 2 - Hall

Dimensions: 3'8" x 8'5"

Area: 61 sq. ft

Counted as living area: Yes

Heated: Yes Finished: Yes Enclosed: Yes Contiguous: Yes Permitted: Yes Wet space: No Addition: No Conversion: No

Floor 2 - Bath

Dimensions: 7'8" x 4'7"

Area: 35 sq. ft

Counted as living area: Yes

Heated: Yes Finished: Yes Enclosed: Yes Contiguous: Yes Permitted: Yes Wet space: Yes Addition: No Conversion: No

4 Floor 2 - Bedroom

**Dimensions:** 13'8" x 11'7"

Area: 158 sq. ft

Counted as living area: Yes

Heated: Yes Finished: Yes Enclosed: Yes Contiguous: Yes Permitted: Yes Wet space: No Addition: No Conversion: No

#### Floor 2 - Cl

**Dimensions:** 4'9" x 11'7"

Area: 49 sq. ft

Counted as living area: Yes

Heated: Yes Finished: Yes Enclosed: Yes Contiguous: Yes Permitted: Yes Wet space: No Addition: No Conversion: No

#### 6 Floor 2 - Bedroom

**Dimensions**: 9'6" x 13'3"

Area: 105 sq. ft

Counted as living area: Yes

Heated: Yes Finished: Yes Enclosed: Yes Contiguous: Yes Permitted: Yes Wet space: No Addition: No Conversion: No

#### Floor 2 - Bedroom

Dimensions: 8'11" x 12'7"

Area: 97 sq. ft

Counted as living area: Yes

Heated: Yes Finished: Yes Enclosed: Yes Contiguous: Yes Permitted: Yes Wet space: No Addition: No Conversion: No