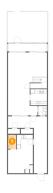

#### Floor 1 - Kitchen

Dimensions: 7'8" x 7'1"

Area: 55 sq. ft

Counted as living area: Yes

Heated: Yes Finished: Yes Enclosed: Yes Contiguous: Yes Permitted: Yes Wet space: No Addition: No Conversion: No