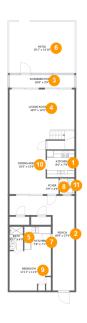

#### **Room dimensions**

Floor 1 Total sqft: 1531 Living area: 887

| #  |             | Dimensions     | sqft       | Counted as living area |
|----|-------------|----------------|------------|------------------------|
| 1  | Kitchen     | 8'0" x 7'9"    | 62 sq. ft  | Yes                    |
| 2  | Outdoor     | 18'9" x 27'4"  | 241 sq. ft | No                     |
| 3  | Outdoor     | 18'8" x 3'9"   | 69 sq. ft  | No                     |
| 4  | Living Room | 18'9" x 14'5"  | 291 sq. ft | Yes                    |
| 5  | Bath        | 3'11" x 6'9"   | 26 sq. ft  | Yes                    |
| 6  | Outdoor     | 19'1" x 14'10" | 283 sq. ft | No                     |
| 7  | Kitchen     | 7'8" x 7'1"    | 55 sq. ft  | Yes                    |
| 8  | Entry       | 3'9" x 4'6"    | 17 sq. ft  | Yes                    |
| 9  | Bedroom     | 11'11" x 11'4" | 124 sq. ft | Yes                    |
| 10 | Dining Room | 10'5" x 15'9"  | 164 sq. ft | Yes                    |
| 11 | Bath        | 4'3" x 4'6"    | 19 sq. ft  | Yes                    |

### 1 - Kitchen

Dimensions: 8'0" x 7'9" Area: 62 sq. ft

Counted as living area: Yes

Heated: Yes Finished: Yes Enclosed: Yes Contiguous: Yes Permitted: Yes Wet space: No Addition: No Conversion: No

#### Floor 1 - Outdoor

Dimensions: 18'9" x 27'4"

Area: 241 sq. ft

Counted as living area: No

Heated: No Finished: Yes Enclosed: No Contiguous: Yes Permitted: Yes Wet space: No Addition: No Conversion: No

#### Floor 1 - Outdoor

**Dimensions**: 18'8" x 3'9"

Area: 69 sq. ft

Counted as living area: No

Heated: No Finished: Yes Enclosed: No Contiguous: Yes Permitted: Yes Wet space: No Addition: No

Conversion: No

### Floor 1 - Living Room

**Dimensions:** 18'9" x 14'5"

Area: 291 sq. ft

Counted as living area: Yes

Heated: Yes Finished: Yes Enclosed: Yes Contiguous: Yes Permitted: Yes Wet space: No Addition: No Conversion: No

#### 5 Floor 1 - Bath

**Dimensions:** 3'11" x 6'9"

Area: 26 sq. ft

Counted as living area: Yes

Finished: Yes Enclosed: Yes Contiguous: Yes Permitted: Yes Wet space: Yes Addition: No Conversion: No

Heated: Yes

#### 6 Floor 1 - Outdoor

Dimensions: 19'1" x 14'10"

Area: 283 sq. ft

Counted as living area: No

Heated: No Finished: Yes Enclosed: No Contiguous: Yes Permitted: Yes Wet space: No Addition: No Conversion: No

#### Floor 1 - Kitchen

Dimensions: 7'8" x 7'1"

Area: 55 sq. ft

Counted as living area: Yes

Heated: Yes Finished: Yes Enclosed: Yes Contiguous: Yes Permitted: Yes Wet space: No Addition: No Conversion: No

#### Floor 1 - Entry

Dimensions: 3'9" x 4'6"

Area: 17 sq. ft

Counted as living area: Yes

Finished: Yes Enclosed: Yes Contiguous: Yes Permitted: Yes Wet space: No Addition: No Conversion: No

Heated: Yes

### Floor 1 - Bedroom

Dimensions: 11'11" x 11'4"

**Area:** 124 sq. ft

Counted as living area: Yes

Heated: Yes Finished: Yes Enclosed: Yes Contiguous: Yes Permitted: Yes Wet space: No Addition: No Conversion: No

### Floor 1 - Dining Room

**Dimensions**: 10'5" x 15'9"

Area: 164 sq. ft

Counted as living area: Yes

Heated: Yes Finished: Yes Enclosed: Yes Contiguous: Yes Permitted: Yes Wet space: No Addition: No Conversion: No

#### Floor 1 - Bath

Dimensions: 4'3" x 4'6"

Area: 19 sq. ft

Counted as living area: Yes

Finished: Yes Enclosed: Yes Contiguous: Yes Permitted: Yes Wet space: Yes Addition: No Conversion: No

Heated: Yes

Ploor 2 - Hall