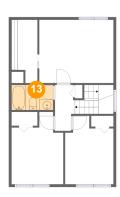

#### Floor 1 - Bath

Dimensions: 4'3" x 4'6"

Area: 19 sq. ft

Counted as living area: Yes

Finished: Yes Enclosed: Yes Contiguous: Yes Permitted: Yes Wet space: Yes Addition: No Conversion: No

Heated: Yes

Ploor 2 - Hall

Dimensions: 3'8" x 8'5"

Area: 61 sq. ft

Counted as living area: Yes

Heated: Yes Finished: Yes Enclosed: Yes Contiguous: Yes Permitted: Yes Wet space: No Addition: No Conversion: No

Floor 2 - Bath

Dimensions: 7'8" x 4'7"

Area: 35 sq. ft

Counted as living area: Yes

Heated: Yes Finished: Yes Enclosed: Yes Contiguous: Yes Permitted: Yes Wet space: Yes Addition: No Conversion: No

4 Floor 2 - Bedroom

**Dimensions:** 13'8" x 11'7"