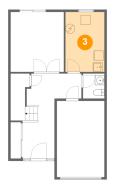

#### Floor 3 - Bedroom

Dimensions: 11'5" x 13'8"

Area: 139 sq. ft

Counted as living area: Yes

Heated: Yes Finished: Yes Enclosed: Yes Contiguous: Yes Permitted: Yes Wet space: No Addition: No Conversion: No