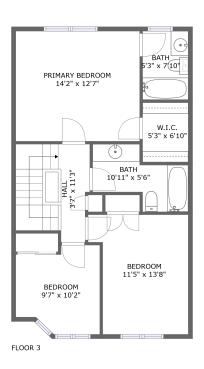

#### **Room dimensions**

Floor 3 Total sqft: 715 Living area: 715

| #  |                 | Dimensions    | sqft       | Counted as living area |
|----|-----------------|---------------|------------|------------------------|
| 11 | Bedroom         | 11'5" x 13'8" | 139 sq. ft | Yes                    |
| 12 | Bath            | 10'11" x 5'6" | 58 sq. ft  | Yes                    |
| 13 | Hall            | 3'7" x 11'3"  | 85 sq. ft  | Yes                    |
| 14 | Bath            | 5'3" x 7'10"  | 41 sq. ft  | Yes                    |
| 15 | Bedroom         | 9'7" x 10'2"  | 86 sq. ft  | Yes                    |
| 16 | W.I.C.          | 5'3" x 6'10"  | 36 sq. ft  | Yes                    |
| 17 | Primary Bedroom | 14'2" x 12'7" | 178 sq. ft | Yes                    |

#### Floor 3 - Bedroom

Dimensions: 11'5" x 13'8"

Area: 139 sq. ft

Counted as living area: Yes

Heated: Yes Finished: Yes Enclosed: Yes Contiguous: Yes Permitted: Yes Wet space: No Addition: No Conversion: No

## Ploor 3 - Bath

**Dimensions:** 10'11" x 5'6"

Area: 58 sq. ft

Counted as living area: Yes

Heated: Yes Finished: Yes Enclosed: Yes Contiguous: Yes Permitted: Yes Wet space: Yes Addition: No Conversion: No

### Floor 3 - Hall

**Dimensions:** 3'7" x 11'3"

Area: 85 sq. ft

Counted as living area: Yes

Heated: Yes Finished: Yes Enclosed: Yes Contiguous: Yes Permitted: Yes Wet space: No Addition: No Conversion: No

### 4 Floor 3 - Bath

**Dimensions:** 5'3" x 7'10"

Area: 41 sq. ft

Counted as living area: Yes

Heated: Yes Finished: Yes Enclosed: Yes Contiguous: Yes Permitted: Yes Wet space: Yes Addition: No Conversion: No

### Floor 3 - Bedroom

Dimensions: 9'7" x 10'2" Area: 86 sq. ft

Counted as living area: Yes

Heated: Yes Finished: Yes Enclosed: Yes Contiguous: Yes Permitted: Yes Wet space: No Addition: No Conversion: No

### Floor 3 - W.I.C.

**Dimensions:** 5'3" x 6'10"

Area: 36 sq. ft

Counted as living area: Yes

Heated: Yes Finished: Yes Enclosed: Yes Contiguous: Yes Permitted: Yes Wet space: No Addition: No Conversion: No

## Floor 3 - Primary Bedroom

Dimensions: 14'2" x 12'7"

Area: 178 sq. ft

Counted as living area: Yes

Heated: Yes Finished: Yes Enclosed: Yes Contiguous: Yes Permitted: Yes Wet space: No Addition: No Conversion: No