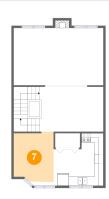

9 Floor 2 - Kitchen

**Dimensions:** 16'2" x 11'7"

Area: 109 sq. ft

Counted as living area: Yes

Heated: Yes Finished: Yes Enclosed: Yes Contiguous: Yes Permitted: Yes Wet space: No Addition: No Conversion: No