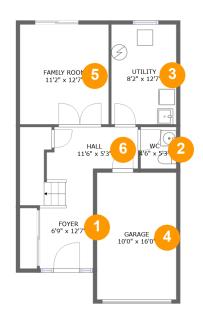

#### **Room dimensions**

Floor 1 Total sqft: 685 Living area: 403

| # |             | Dimensions    | sqft       | Counted as living area |
|---|-------------|---------------|------------|------------------------|
| 1 | Foyer       | 6'9" x 12'7"  | 114 sq. ft | Yes                    |
| 2 | wc          | 4'6" x 5'3"   | 24 sq. ft  | Yes                    |
| 3 | Utility     | 8'2" x 12'7"  | 103 sq. ft | No                     |
| 4 | Garage      | 10'0" x 16'0" | 160 sq. ft | No                     |
| 5 | Family Room | 11'2" x 12'7" | 141 sq. ft | Yes                    |
| 6 | Hall        | 11'6" x 5'3"  | 57 sq. ft  | Yes                    |

## Floor 1 - Foyer

Dimensions: 6'9" x 12'7" Area: 114 sq. ft

Counted as living area: Yes

Heated: Yes Finished: Yes Enclosed: Yes Contiguous: Yes Permitted: Yes Wet space: No Addition: No Conversion: No

### Floor 1 - WC

Dimensions: 4'6" x 5'3"

Area: 24 sq. ft

Counted as living area: Yes

Heated: Yes Finished: Yes Enclosed: Yes Contiguous: Yes Permitted: Yes Wet space: Yes Addition: No Conversion: No

Floor 1 - Utility

Dimensions: 8'2" x 12'7"

**Area:** 103 sq. ft

Counted as living area: No

Heated: Yes Finished: No Enclosed: Yes Contiguous: Yes Permitted: Yes Wet space: No Addition: No Conversion: No

## 4 Floor 1 - Garage

Dimensions: 10'0" x 16'0"

Area: 160 sq. ft

Counted as living area: No

Heated: No Finished: No Enclosed: Yes Contiguous: Yes Permitted: Yes Wet space: No Addition: No Conversion: No

## 5 Floor 1 - Family Room

Dimensions: 11'2" x 12'7"

Area: 141 sq. ft

Counted as living area: Yes

Heated: Yes Finished: Yes Enclosed: Yes Contiguous: Yes Permitted: Yes Wet space: No Addition: No Conversion: No

6 Floor 1 - Hall

**Dimensions**: 11'6" x 5'3"

Area: 57 sq. ft

Counted as living area: Yes

Heated: Yes Finished: Yes Enclosed: Yes Contiguous: Yes Permitted: Yes Wet space: No Addition: No Conversion: No