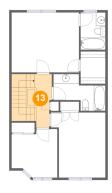

### Floor 3 - Hall

**Dimensions:** 3'7" x 11'3"

Area: 85 sq. ft

Counted as living area: Yes

Heated: Yes Finished: Yes Enclosed: Yes Contiguous: Yes Permitted: Yes Wet space: No Addition: No Conversion: No