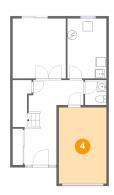

## Ploor 3 - Bath

**Dimensions:** 10'11" x 5'6"

Area: 58 sq. ft

Counted as living area: Yes

Heated: Yes Finished: Yes Enclosed: Yes Contiguous: Yes Permitted: Yes Wet space: Yes Addition: No Conversion: No