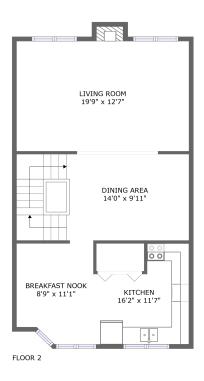

#### **Room dimensions**

Floor 2 Total sqft: 722 Living area: 715

| #  |                | Dimensions    | sqft       | Counted as living area |
|----|----------------|---------------|------------|------------------------|
| 7  | Breakfast Nook | 8'9" x 11'1"  | 92 sq. ft  | Yes                    |
| 8  | Dining Area    | 14'0" x 9'11" | 195 sq. ft | Yes                    |
| 9  | Kitchen        | 16'2" x 11'7" | 109 sq. ft | Yes                    |
| 10 | Living Room    | 19'9" x 12'7" | 253 sq. ft | Yes                    |

#### Floor 2 - Breakfast Nook

Dimensions: 8'9" x 11'1"

Area: 92 sq. ft

Counted as living area: Yes

Heated: Yes Finished: Yes Enclosed: Yes Contiguous: Yes Permitted: Yes Wet space: No Addition: No Conversion: No

### Floor 2 - Dining Area

Dimensions: 14'0" x 9'11"

Area: 195 sq. ft

Counted as living area: Yes

Finished: Yes Enclosed: Yes Contiguous: Yes Permitted: Yes Wet space: No Addition: No Conversion: No

Heated: Yes

9 Floor 2 - Kitchen

**Dimensions:** 16'2" x 11'7"

Area: 109 sq. ft

Counted as living area: Yes

Heated: Yes Finished: Yes Enclosed: Yes Contiguous: Yes Permitted: Yes Wet space: No Addition: No Conversion: No

## Floor 2 - Living Room

**Dimensions:** 19'9" x 12'7"

**Area**: 253 sq. ft

Counted as living area: Yes

Heated: Yes Finished: Yes Enclosed: Yes Contiguous: Yes Permitted: Yes Wet space: No Addition: No Conversion: No