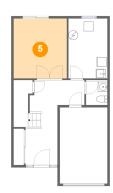

### Floor 3 - Bedroom

Dimensions: 9'7" x 10'2" Area: 86 sq. ft

Counted as living area: Yes

Heated: Yes Finished: Yes Enclosed: Yes Contiguous: Yes Permitted: Yes Wet space: No Addition: No Conversion: No