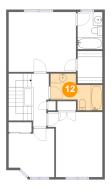

## Ploor 3 - Bath

**Dimensions:** 10'11" x 5'6"

Area: 58 sq. ft

Counted as living area: Yes

Heated: Yes Finished: Yes Enclosed: Yes Contiguous: Yes Permitted: Yes Wet space: Yes Addition: No Conversion: No