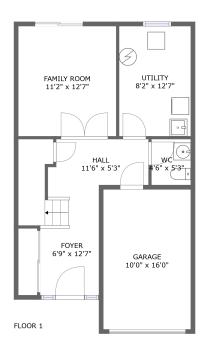

#### **Room dimensions**

Floor 1 Total sqft: 685 Living area: 403

| # |             | Dimensions    | sqft       | Counted as living area |
|---|-------------|---------------|------------|------------------------|
| 1 | Foyer       | 6'9" x 12'7"  | 114 sq. ft | Yes                    |
| 2 | wc          | 4'6" x 5'3"   | 24 sq. ft  | Yes                    |
| 3 | Utility     | 8'2" x 12'7"  | 103 sq. ft | No                     |
| 4 | Garage      | 10'0" x 16'0" | 160 sq. ft | No                     |
| 5 | Family Room | 11'2" x 12'7" | 141 sq. ft | Yes                    |
| 6 | Hall        | 11'6" x 5'3"  | 57 sq. ft  | Yes                    |

## Floor 1 - Foyer

Dimensions: 6'9" x 12'7" Area: 114 sq. ft

Counted as living area: Yes

Heated: Yes Finished: Yes Enclosed: Yes Contiguous: Yes Permitted: Yes Wet space: No Addition: No Conversion: No

### Floor 1 - WC

Dimensions: 4'6" x 5'3"

Area: 24 sq. ft

Counted as living area: Yes

Heated: Yes Finished: Yes Enclosed: Yes Contiguous: Yes Permitted: Yes Wet space: Yes Addition: No Conversion: No

Floor 1 - Utility

Dimensions: 8'2" x 12'7"

**Area:** 103 sq. ft

Counted as living area: No

Heated: Yes Finished: No Enclosed: Yes Contiguous: Yes Permitted: Yes Wet space: No Addition: No Conversion: No

## 4 Floor 1 - Garage

Dimensions: 10'0" x 16'0"

Area: 160 sq. ft

Counted as living area: No

Heated: No Finished: No Enclosed: Yes Contiguous: Yes Permitted: Yes Wet space: No Addition: No Conversion: No

## 5 Floor 1 - Family Room

Dimensions: 11'2" x 12'7"

Area: 141 sq. ft

Counted as living area: Yes

Heated: Yes Finished: Yes Enclosed: Yes Contiguous: Yes Permitted: Yes Wet space: No Addition: No Conversion: No

6 Floor 1 - Hall

**Dimensions**: 11'6" x 5'3"

Area: 57 sq. ft

Counted as living area: Yes

Heated: Yes Finished: Yes Enclosed: Yes Contiguous: Yes Permitted: Yes Wet space: No Addition: No Conversion: No