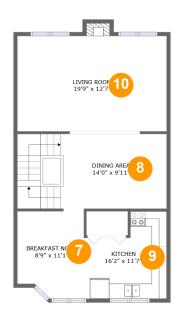

#### **Room dimensions**

Floor 2 Total sqft: 722 Living area: 715

| #  |                | Dimensions    | sqft       | Counted as living area |
|----|----------------|---------------|------------|------------------------|
| 7  | Breakfast Nook | 8'9" x 11'1"  | 92 sq. ft  | Yes                    |
| 8  | Dining Area    | 14'0" x 9'11" | 195 sq. ft | Yes                    |
| 9  | Kitchen        | 16'2" x 11'7" | 109 sq. ft | Yes                    |
| 10 | Living Room    | 19'9" x 12'7" | 253 sq. ft | Yes                    |

#### Floor 2 - Breakfast Nook

Dimensions: 8'9" x 11'1"

Area: 92 sq. ft

Counted as living area: Yes

Heated: Yes Finished: Yes Enclosed: Yes Contiguous: Yes Permitted: Yes Wet space: No Addition: No Conversion: No

### Floor 2 - Dining Area

Dimensions: 14'0" x 9'11"

Area: 195 sq. ft

Counted as living area: Yes

Finished: Yes Enclosed: Yes Contiguous: Yes Permitted: Yes Wet space: No Addition: No Conversion: No

Heated: Yes

9 Floor 2 - Kitchen

**Dimensions:** 16'2" x 11'7"

Area: 109 sq. ft

Counted as living area: Yes

Heated: Yes Finished: Yes Enclosed: Yes Contiguous: Yes Permitted: Yes Wet space: No Addition: No Conversion: No

## Floor 2 - Living Room

**Dimensions:** 19'9" x 12'7"

**Area**: 253 sq. ft

Counted as living area: Yes

Heated: Yes Finished: Yes Enclosed: Yes Contiguous: Yes Permitted: Yes Wet space: No Addition: No Conversion: No