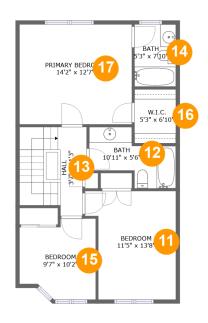

#### **Room dimensions**

Floor 3 Total sqft: 715 Living area: 715

| #  |                 | Dimensions    | sqft       | Counted as living area |
|----|-----------------|---------------|------------|------------------------|
| 11 | Bedroom         | 11'5" x 13'8" | 139 sq. ft | Yes                    |
| 12 | Bath            | 10'11" x 5'6" | 58 sq. ft  | Yes                    |
| 13 | Hall            | 3'7" x 11'3"  | 85 sq. ft  | Yes                    |
| 14 | Bath            | 5'3" x 7'10"  | 41 sq. ft  | Yes                    |
| 15 | Bedroom         | 9'7" x 10'2"  | 86 sq. ft  | Yes                    |
| 16 | W.I.C.          | 5'3" x 6'10"  | 36 sq. ft  | Yes                    |
| 17 | Primary Bedroom | 14'2" x 12'7" | 178 sq. ft | Yes                    |

#### Floor 3 - Bedroom

Dimensions: 11'5" x 13'8"

Area: 139 sq. ft

Counted as living area: Yes

Heated: Yes Finished: Yes Enclosed: Yes Contiguous: Yes Permitted: Yes Wet space: No Addition: No Conversion: No

## Ploor 3 - Bath

**Dimensions:** 10'11" x 5'6"

Area: 58 sq. ft

Counted as living area: Yes

Heated: Yes Finished: Yes Enclosed: Yes Contiguous: Yes Permitted: Yes Wet space: Yes Addition: No Conversion: No

### Floor 3 - Hall

**Dimensions:** 3'7" x 11'3"

Area: 85 sq. ft

Counted as living area: Yes

Heated: Yes Finished: Yes Enclosed: Yes Contiguous: Yes Permitted: Yes Wet space: No Addition: No Conversion: No

### 4 Floor 3 - Bath

**Dimensions:** 5'3" x 7'10"

Area: 41 sq. ft

Counted as living area: Yes

Heated: Yes Finished: Yes Enclosed: Yes Contiguous: Yes Permitted: Yes Wet space: Yes Addition: No Conversion: No

### Floor 3 - Bedroom

Dimensions: 9'7" x 10'2" Area: 86 sq. ft

Counted as living area: Yes

Heated: Yes Finished: Yes Enclosed: Yes Contiguous: Yes Permitted: Yes Wet space: No Addition: No Conversion: No

### Floor 3 - W.I.C.

**Dimensions:** 5'3" x 6'10"

Area: 36 sq. ft

Counted as living area: Yes

Heated: Yes Finished: Yes Enclosed: Yes Contiguous: Yes Permitted: Yes Wet space: No Addition: No Conversion: No

## Floor 3 - Primary Bedroom

Dimensions: 14'2" x 12'7"

Area: 178 sq. ft

Counted as living area: Yes

Heated: Yes Finished: Yes Enclosed: Yes Contiguous: Yes Permitted: Yes Wet space: No Addition: No Conversion: No