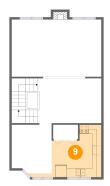

#### Floor 3 - Bedroom

Dimensions: 11'5" x 13'8"

Area: 139 sq. ft

Counted as living area: Yes

Heated: Yes Finished: Yes Enclosed: Yes Contiguous: Yes Permitted: Yes Wet space: No Addition: No Conversion: No