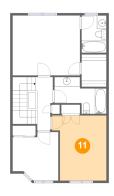

#### Floor 3 - Bedroom

Dimensions: 11'5" x 13'8"

Area: 139 sq. ft

Counted as living area: Yes

Heated: Yes Finished: Yes Enclosed: Yes Contiguous: Yes Permitted: Yes Wet space: No Addition: No Conversion: No