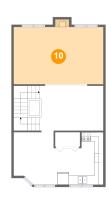

## Ploor 3 - Bath

**Dimensions:** 10'11" x 5'6"

Area: 58 sq. ft

Counted as living area: Yes

Heated: Yes Finished: Yes Enclosed: Yes Contiguous: Yes Permitted: Yes Wet space: Yes Addition: No Conversion: No