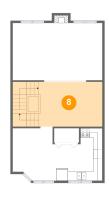

## Floor 2 - Living Room

**Dimensions:** 19'9" x 12'7"

**Area**: 253 sq. ft

Counted as living area: Yes

Heated: Yes Finished: Yes Enclosed: Yes Contiguous: Yes Permitted: Yes Wet space: No Addition: No Conversion: No