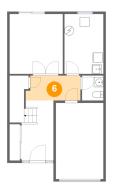

### Floor 3 - Hall

**Dimensions:** 3'7" x 11'3"

Area: 85 sq. ft

Counted as living area: Yes

Heated: Yes Finished: Yes Enclosed: Yes Contiguous: Yes Permitted: Yes Wet space: No Addition: No Conversion: No