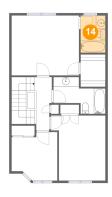

### 4 Floor 3 - Bath

**Dimensions:** 5'3" x 7'10"

Area: 41 sq. ft

Counted as living area: Yes

Heated: Yes Finished: Yes Enclosed: Yes Contiguous: Yes Permitted: Yes Wet space: Yes Addition: No Conversion: No