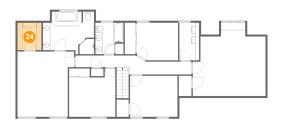

## 1 - Recreation Room

Dimensions: 21'7" x 24'10"

**Area:** 447 sq. ft

Counted as living area: Yes

Heated: Yes Finished: Yes Enclosed: Yes Contiguous: Yes Permitted: Yes Wet space: No Addition: No Conversion: No