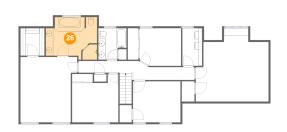

# Floor 3 - Primary Bedroom

Dimensions: 15'3" x 17'7"

Area: 246 sq. ft

Counted as living area: Yes

**4** Floor 3 - W.I.C.

**Dimensions:** 6'6" x 7'5"

Area: 48 sq. ft

Counted as living area: Yes

Heated: Yes Finished: Yes Enclosed: Yes Contiguous: Yes Permitted: Yes Wet space: No Addition: No Conversion: No