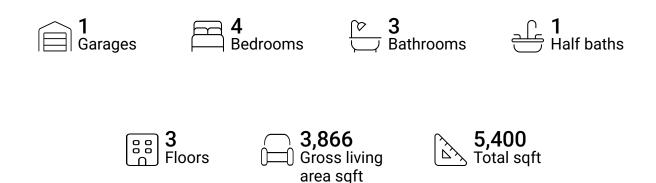

### **Property summary**





#### **Room dimensions**

Floor 1 Total sqft: 1677 Living area: 989

| # |                 | Dimensions     | sqft       | Counted as living area |
|---|-----------------|----------------|------------|------------------------|
| 1 | Recreation Room | 21'7" x 24'10" | 447 sq. ft | Yes                    |
| 2 | Hall            | 11'11" x 5'11" | 91 sq. ft  | Yes                    |
| 3 | Patio           | 57'4" x 10'11" | 542 sq. ft | No                     |
| 4 | Office          | 8'9" x 12'4"   | 104 sq. ft | Yes                    |
| 5 | Bonus Room      | 11'3" x 18'1"  | 206 sq. ft | Yes                    |
| 6 | Storage         | 11'10" x 6'11" | 78 sq. ft  | No                     |
| 7 | Bath            | 8'4" x 6'3"    | 53 sq. ft  | Yes                    |
| 8 | Utility