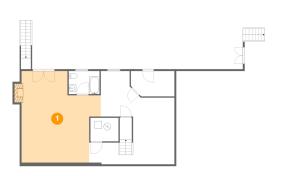

### 2 Floor 1 - Hall

**Dimensions**: 11'11" x 5'11"

Area: 91 sq. ft

Counted as living area: Yes

3 Floor 1 - Patio

Dimensions: 57'4" x 10'11"

Area: 542 sq. ft

Counted as living area: No