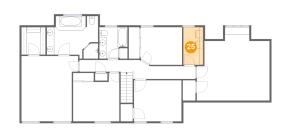

# Floor 3 - Laundry

Dimensions: 5'4" x 10'2"

Area: 54 sq. ft

Counted as living area: Yes

Heated: Yes Finished: Yes Enclosed: Yes Contiguous: Yes Permitted: Yes Wet space: No Addition: No Conversion: No