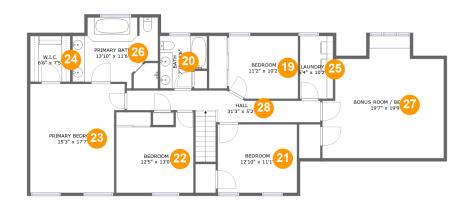

## 1 - Recreation Room

Dimensions: 21'7" x 24'10"

**Area:** 447 sq. ft

Counted as living area: Yes

Heated: Yes Finished: Yes Enclosed: Yes Contiguous: Yes Permitted: Yes Wet space: No Addition: No Conversion: No