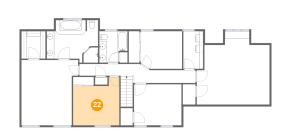

# Floor 3 - Primary Bedroom

Dimensions: 15'3" x 17'7"

Area: 246 sq. ft

Counted as living area: Yes

**4** Floor 3 - W.I.C.

**Dimensions:** 6'6" x 7'5"

Area: 48 sq. ft

Counted as living area: Yes

Heated: Yes Finished: Yes Enclosed: Yes Contiguous: Yes Permitted: Yes Wet space: No Addition: No Conversion: No