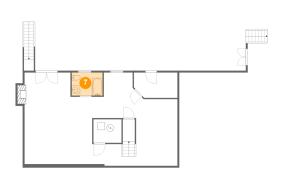

Heated: No Finished: Yes Enclosed: No Contiguous: Yes Permitted: Yes Wet space: No Addition: No

Conversion: No

Floor 1 - Office

Dimensions: 8'9" x 12'4"

**Area:** 104 sq. ft

Counted as living area: Yes

Heated: Yes Finished: Yes Enclosed: Yes Contiguous: Yes Permitted: Yes Wet space: No Addition: No Conversion: No