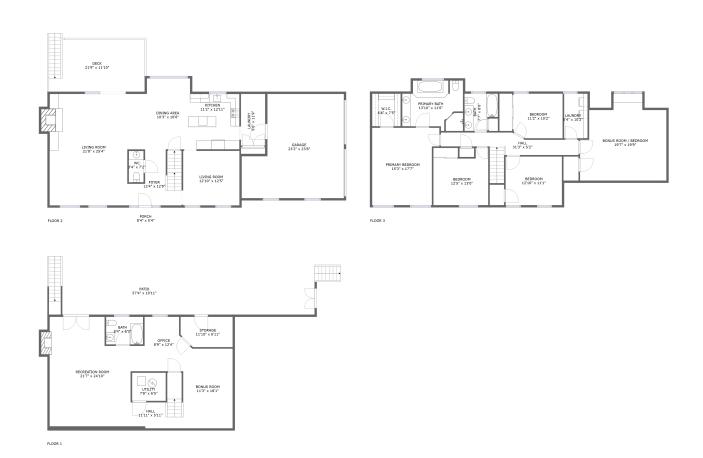

#### **Room dimensions**

Floor 2 Total sqft: 2072 Living area: 1285

| #  |             | Dimensions     | sqft       | Counted as living area |
|----|-------------|----------------|------------|------------------------|
| 9  | Foyer       | 12'4" x 12'9"  | 122 sq. ft | Yes                    |
| 10 | Porch       | 8'4" x 5'4"    | 44 sq. ft  | No                     |
| 11 | Living Room | 21'8" x 25'4"  | 508 sq. ft | Yes                    |
| 12 | Kitchen     | 11'2" x 12'11" | 142 sq. ft | Yes                    |
| 13 | Living Room | 12'10" x 12'5" | 159 sq. ft | Yes                    |
| 14 | WC          | 3'4" x 7'2"    | 24 sq. ft  | Yes                    |
| 15 | Garage      | 23'2" x 23'8"  | 467 sq. ft | No                     |
| 16 | Dining Area | 10'3" x 16'6"  | 164 sq. ft | Yes                    |
| 17 | Deck        | 21'9" x 11'10" | 231 sq. ft | No                     |
| 18 | Laundry     | 5'6" x 11'9"   | 65 sq. ft  | Yes                    |

# Floor 2 - Foyer

Dimensions: 12'4" x 12'9"

**Area:** 122 sq. ft

Counted as living area: Yes

Heated: Yes Finished: Yes Enclosed: Yes Contiguous: Yes Permitted: Yes Wet space: No Addition: No Conversion: No

### Floor 2 - Porch

Dimensions: 8'4" x 5'4"

Area: 44 sq. ft

Counted as living area: No

Heated: No Finished: Yes Enclosed: No Contiguous: Yes Permitted: Yes Wet space: No Addition: No Conversion: No

# Floor 2 - Living Room

Dimensions: 21'8" x 25'4"

Area: 508 sq. ft

Counted as living area: Yes

## Floor 2 - Kitchen

Dimensions: 11'2" x 12'11"

Area: 142 sq. ft

Counted as living area: Yes

Heated: Yes Finished: Yes Enclosed: Yes Contiguous: Yes Permitted: Yes Wet space: No Addition: No Conversion: No

# Floor 2 - Living Room

Dimensions: 12'10" x 12'5"

Area: 159 sq. ft

Counted as living area: Yes

Heated: Yes Finished: Yes Enclosed: Yes Contiguous: Yes Permitted: Yes Wet space: No Addition: No Conversion: No

### Floor 2 - WC

Dimensions: 3'4" x 7'2"

Area: 24 sq. ft

Counted as living area: Yes

# Floor 2 - Garage

Dimensions: 23'2" x 23'8"

**Area:** 467 sq. ft

Counted as living area: No

Heated: No Finished: No Enclosed: Yes Contiguous: Yes Permitted: Yes Wet space: No Addition: No Conversion: No

# Floor 2 - Dining Area

**Dimensions**: 10'3" x 16'6"

Area: 164 sq. ft

Counted as living area: Yes

Heated: Yes Finished: Yes Enclosed: Yes Contiguous: Yes Permitted: Yes Wet space: No Addition: No Conversion: No

## Floor 2 - Deck

Dimensions: 21'9" x 11'10"

Area: 231 sq. ft

Counted as living area: No

# Floor 2 - Laundry

**Dimensions**: 5'6" x 11'9"

Area: 65 sq. ft

Counted as living area: Yes

Heated: Yes Finished: Yes Enclosed: Yes Contiguous: Yes Permitted: Yes Wet space: No Addition: No Conversion: No