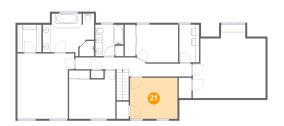

## 2 Floor 3 - Bonus Room / Bedroom

**Dimensions**: 19'7" x 19'9"

**Area:** 282 sq. ft

Counted as living area: Yes

Heated: Yes Finished: Yes Enclosed: Yes Contiguous: Yes Permitted: Yes Wet space: No Addition: No Conversion: No