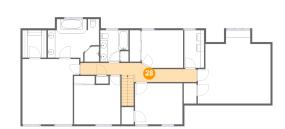

#### **Room dimensions**

Floor 3 Total sqft: 1651 Living area: 1592

| #  |                         | Dimensions     | sqft       | Counted as living area |
|----|-------------------------|----------------|------------|------------------------|
| 19 | Bedroom                 | 11'2" x 10'2"  | 111 sq. ft | Yes                    |
| 20 | Bath                    | 7'7" x 8'6"    | 57 sq. ft  | Yes                    |
| 21 | Bedroom                 | 12'10" x 11'1" | 141 sq. ft | Yes                    |
| 22 | Bedroom                 | 12'5" x 13'0"  | 139 sq. ft | Yes                    |
| 23 | Primary Bedroom         | 15'3" x 17'7"  | 246 sq. ft | Yes                    |
| 24 | W.I.C.                  | 6'6" x 7'5"    | 48 sq. ft  | Yes                    |
| 25 | Laundry                 | 5'4" x 10'2"   | 54 sq. ft  | Yes                    |
| 26 | Primary Bath            | 13'10" x 11'6" | 139 sq. ft | Yes                    |
| 27 | Bonus Room /<br>Bedroom | 19'7" x 19'9"  | 282 sq. ft | Yes                    |
| 28 | Hall                    | 31'3" x 5'2"   | 137 sq. ft | Yes                    |

## Floor 3 - Hall

**Dimensions:** 31'3" x 5'2"

Area: 137 sq. ft

Counted as living area: Yes