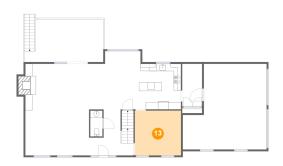

# Floor 2 - Living Room

Dimensions: 12'10" x 12'5"

Area: 159 sq. ft

Counted as living area: Yes

Heated: Yes Finished: Yes Enclosed: Yes Contiguous: Yes Permitted: Yes Wet space: No Addition: No Conversion: No