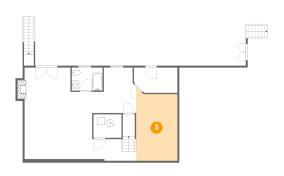

### Floor 1 - Bath

Dimensions: 8'4" x 6'3"

Area: 53 sq. ft

Counted as living area: Yes

Heated: Yes Finished: Yes Enclosed: Yes Contiguous: Yes Permitted: Yes Wet space: Yes Addition: No Conversion: No