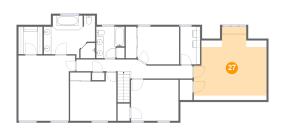

## 2 Floor 3 - Bonus Room / Bedroom

**Dimensions**: 19'7" x 19'9"

**Area:** 282 sq. ft

Counted as living area: Yes

Heated: Yes Finished: Yes Enclosed: Yes Contiguous: Yes Permitted: Yes Wet space: No Addition: No Conversion: No