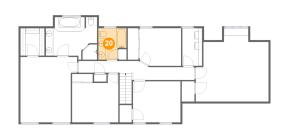

### 20 Floor 3 - Bath

**Dimensions:** 7'7" x 8'6"

Area: 57 sq. ft

Counted as living area: Yes