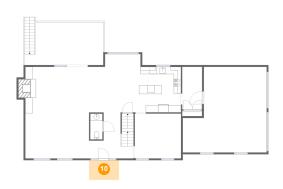

### Floor 2 - Porch

Dimensions: 8'4" x 5'4"

Area: 44 sq. ft

Counted as living area: No

Heated: No Finished: Yes Enclosed: No Contiguous: Yes Permitted: Yes Wet space: No Addition: No Conversion: No