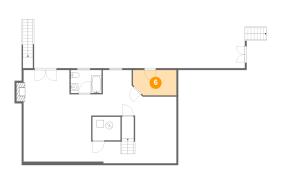

# 6 Floor 1 - Storage

Dimensions: 11'10" x 6'11"

Area: 78 sq. ft

Counted as living area: No

Heated: No Finished: No Enclosed: No Contiguous: Yes Permitted: Yes Wet space: No Addition: No Conversion: No