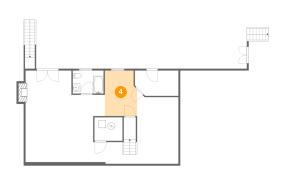

5 Floor 1 - Bonus Room

Dimensions: 11'3" x 18'1"

Area: 206 sq. ft

Counted as living area: Yes