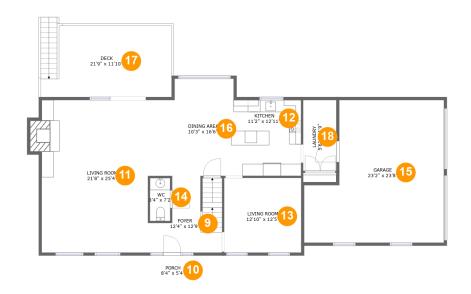

#### **Room dimensions**

Floor 2 Total sqft: 2072 Living area: 1285

| #  |             | Dimensions     | sqft       | Counted as living area |
|----|-------------|----------------|------------|------------------------|
| 9  | Foyer       | 12'4" x 12'9"  | 122 sq. ft | Yes                    |
| 10 | Porch       | 8'4" x 5'4"    | 44 sq. ft  | No                     |
| 11 | Living Room | 21'8" x 25'4"  | 508 sq. ft | Yes                    |
| 12 | Kitchen     | 11'2" x 12'11" | 142 sq. ft | Yes                    |
| 13 | Living Room | 12'10" x 12'5" | 159 sq. ft | Yes                    |
| 14 | WC          | 3'4" x 7'2"    | 24 sq. ft  | Yes                    |
| 15 | Garage      | 23'2" x 23'8"  | 467 sq. ft | No                     |
| 16 | Dining Area | 10'3" x 16'6"  | 164 sq. ft | Yes                    |
| 17 | Deck        | 21'9" x 11'10" | 231 sq. ft | No                     |
| 18 | Laundry     | 5'6" x 11'9"   | 65 sq. ft  | Yes                    |

# Floor 2 - Foyer

Dimensions: 12'4" x 12'9"

**Area:** 122 sq. ft

Counted as living area: Yes

Heated: Yes Finished: Yes Enclosed: Yes Contiguous: Yes Permitted: Yes Wet space: No Addition: No Conversion: No

### Floor 2 - Porch

Dimensions: 8'4" x 5'4"

Area: 44 sq. ft

Counted as living area: No

Heated: No Finished: Yes Enclosed: No Contiguous: Yes Permitted: Yes Wet space: No Addition: No Conversion: No

# Floor 2 - Living Room

Dimensions: 21'8" x 25'4"

Area: 508 sq. ft

Counted as living area: Yes

## Floor 2 - Kitchen

Dimensions: 11'2" x 12'11"

Area: 142 sq. ft

Counted as living area: Yes

Heated: Yes Finished: Yes Enclosed: Yes Contiguous: Yes Permitted: Yes Wet space: No Addition: No Conversion: No

# Floor 2 - Living Room

Dimensions: 12'10" x 12'5"

Area: 159 sq. ft

Counted as living area: Yes

Heated: Yes Finished: Yes Enclosed: Yes Contiguous: Yes Permitted: Yes Wet space: No Addition: No Conversion: No

### Floor 2 - WC

Dimensions: 3'4" x 7'2"

Area: 24 sq. ft

Counted as living area: Yes

# Floor 2 - Garage

Dimensions: 23'2" x 23'8"

**Area:** 467 sq. ft

Counted as living area: No

Heated: No Finished: No Enclosed: Yes Contiguous: Yes Permitted: Yes Wet space: No Addition: No Conversion: No

# Floor 2 - Dining Area

**Dimensions**: 10'3" x 16'6"

Area: 164 sq. ft

Counted as living area: Yes

Heated: Yes Finished: Yes Enclosed: Yes Contiguous: Yes Permitted: Yes Wet space: No Addition: No Conversion: No

## Floor 2 - Deck

Dimensions: 21'9" x 11'10"

Area: 231 sq. ft

Counted as living area: No

# Floor 2 - Laundry

**Dimensions**: 5'6" x 11'9"

Area: 65 sq. ft

Counted as living area: Yes

Heated: Yes Finished: Yes Enclosed: Yes Contiguous: Yes Permitted: Yes Wet space: No Addition: No Conversion: No