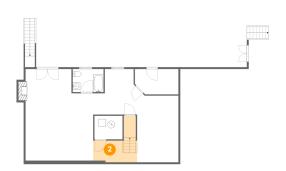

### 2 Floor 1 - Hall

**Dimensions**: 11'11" x 5'11"

Area: 91 sq. ft

Counted as living area: Yes

3 Floor 1 - Patio

Dimensions: 57'4" x 10'11"

Area: 542 sq. ft

Counted as living area: No