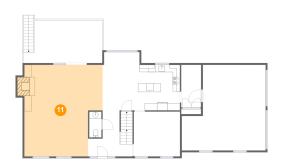

# Floor 2 - Living Room

Dimensions: 21'8" x 25'4"

Area: 508 sq. ft

Counted as living area: Yes