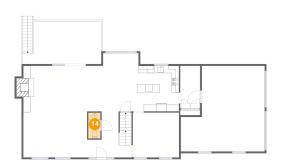

### Floor 2 - WC

Dimensions: 3'4" x 7'2"

Area: 24 sq. ft

Counted as living area: Yes