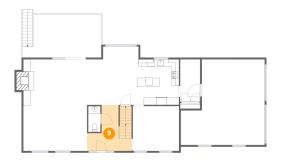

# Floor 2 - Foyer

Dimensions: 12'4" x 12'9"

**Area:** 122 sq. ft

Counted as living area: Yes

Heated: Yes Finished: Yes Enclosed: Yes Contiguous: Yes Permitted: Yes Wet space: No Addition: No Conversion: No