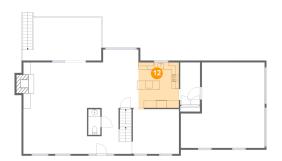

## Floor 2 - Kitchen

Dimensions: 11'2" x 12'11"

Area: 142 sq. ft

Counted as living area: Yes

Heated: Yes Finished: Yes Enclosed: Yes Contiguous: Yes Permitted: Yes Wet space: No Addition: No Conversion: No