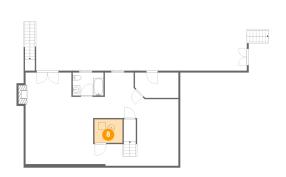

5 Floor 1 - Bonus Room

Dimensions: 11'3" x 18'1"

Area: 206 sq. ft

Counted as living area: Yes