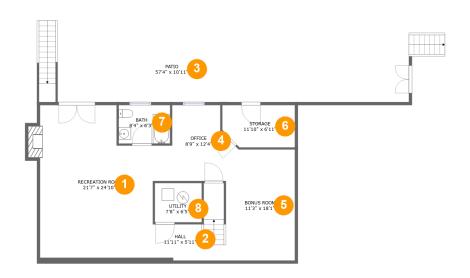

#### **Room dimensions**

Floor 1 Total sqft: 1677 Living area: 989

| # |                 | Dimensions     | sqft       | Counted as living area |
|---|-----------------|----------------|------------|------------------------|
| 1 | Recreation Room | 21'7" x 24'10" | 447 sq. ft | Yes                    |
| 2 | Hall            | 11'11" x 5'11" | 91 sq. ft  | Yes                    |
| 3 | Patio           | 57'4" x 10'11" | 542 sq. ft | No                     |
| 4 | Office          | 8'9" x 12'4"   | 104 sq. ft | Yes                    |
| 5 | Bonus Room      | 11'3" x 18'1"  | 206 sq. ft | Yes                    |
| 6 | Storage         | 11'10" x 6'11" | 78 sq. ft  | No                     |
| 7 | Bath            | 8'4" x 6'3"    | 53 sq. ft  | Yes                    |
| 8 | Utility         | 7'8" x 6'5"    | 49 sq. ft  | No                     |

## 1 - Recreation Room

Dimensions: 21'7" x 24'10"

**Area:** 447 sq. ft

Counted as living area: Yes

Heated: Yes Finished: Yes Enclosed: Yes Contiguous: Yes Permitted: Yes Wet space: No Addition: No Conversion: No

### 2 Floor 1 - Hall

**Dimensions**: 11'11" x 5'11"

Area: 91 sq. ft

Counted as living area: Yes

3 Floor 1 - Patio

Dimensions: 57'4" x 10'11"

Area: 542 sq. ft

Counted as living area: No

Heated: No Finished: Yes Enclosed: No Contiguous: Yes Permitted: Yes Wet space: No Addition: No

Conversion: No

Floor 1 - Office

Dimensions: 8'9" x 12'4"

**Area:** 104 sq. ft

Counted as living area: Yes

Heated: Yes Finished: Yes Enclosed: Yes Contiguous: Yes Permitted: Yes Wet space: No Addition: No Conversion: No

5 Floor 1 - Bonus Room

Dimensions: 11'3" x 18'1"

Area: 206 sq. ft

Counted as living area: Yes

# 6 Floor 1 - Storage

Dimensions: 11'10" x 6'11"

Area: 78 sq. ft

Counted as living area: No

Heated: No Finished: No Enclosed: No Contiguous: Yes Permitted: Yes Wet space: No Addition: No Conversion: No

### Floor 1 - Bath

Dimensions: 8'4" x 6'3"

Area: 53 sq. ft

Counted as living area: Yes

Heated: Yes Finished: Yes Enclosed: Yes Contiguous: Yes Permitted: Yes Wet space: Yes Addition: No Conversion: No

## Floor 1 - Utility

Dimensions: 7'8" x 6'5"

Area: 49 sq. ft

Counted as living area: No