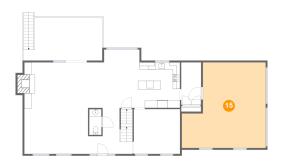

# Floor 2 - Garage

Dimensions: 23'2" x 23'8"

**Area:** 467 sq. ft

Counted as living area: No

Heated: No Finished: No Enclosed: Yes Contiguous: Yes Permitted: Yes Wet space: No Addition: No Conversion: No