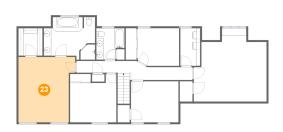

# Floor 3 - Primary Bedroom

Dimensions: 15'3" x 17'7"

Area: 246 sq. ft

Counted as living area: Yes

**4** Floor 3 - W.I.C.

**Dimensions:** 6'6" x 7'5"

Area: 48 sq. ft

Counted as living area: Yes

Heated: Yes Finished: Yes Enclosed: Yes Contiguous: Yes Permitted: Yes Wet space: No Addition: No Conversion: No