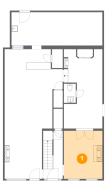

# 2 Floor 1 - Office

Dimensions: 28'3" x 10'4" Area: 293 sq. ft Counted as living area: Yes Heated: Yes Finished: Yes Enclosed: Yes Contiguous: Yes Permitted: Yes Wet space: No Addition: No Conversion: No