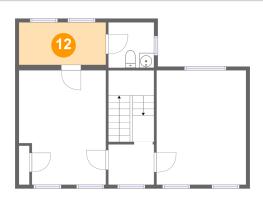

Dimensions: 11'8" x 5'8" Area: 66 sq. ft Counted as living area: Yes Heated: Yes Finished: Yes Enclosed: Yes Contiguous: Yes Permitted: Yes Wet space: No Addition: No Conversion: No

**Floor 2 -** Hall

Dimensions: 2'11" x 3'6" Area: 59 sq. ft Counted as living area: Yes Heated: Yes Finished: Yes Enclosed: Yes Contiguous: Yes Permitted: Yes Wet space: No Addition: No Conversion: No