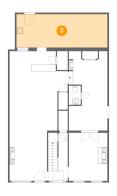

Scan captured on Thu, 20 Feb 2025 20:45:16 GMT Measurements are deemed highly accurate but can't be guaranteed to be exact.

Dimensions: 12'0" x 15'4" Area: 184 sq. ft Counted as living area: Yes Heated: Yes Finished: Yes Enclosed: Yes Contiguous: Yes Permitted: Yes Wet space: No Addition: No Conversion: No