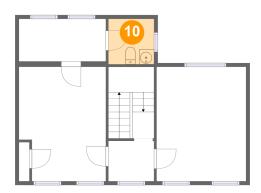

0 Floor 2 - WC

Dimensions: 6'1" x 6'1" Area: 37 sq. ft Counted as living area: Yes Heated: Yes Finished: Yes Enclosed: Yes Contiguous: Yes Permitted: Yes Wet space: Yes Addition: No Conversion: No