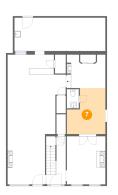

# 1 Floor 2 - Hall

Dimensions: 6'1" x 5'5" Area: 33 sq. ft Counted as living area: Yes Heated: Yes Finished: Yes Enclosed: Yes Contiguous: Yes Permitted: Yes Wet space: No Addition: No Conversion: No

Scan captured on Thu, 20 Feb 2025 20:45:16 GMT Measurements are deemed highly accurate but can't be guaranteed to be exact.