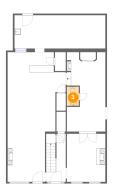

0 Floor 2 - WC

Dimensions: 6'1" x 6'1" Area: 37 sq. ft Counted as living area: Yes Heated: Yes Finished: Yes Enclosed: Yes Contiguous: Yes Permitted: Yes Wet space: Yes Addition: No Conversion: No