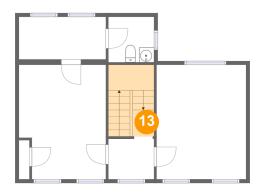

Dimensions: 11'8" x 5'8" Area: 66 sq. ft Counted as living area: Yes Heated: Yes Finished: Yes Enclosed: Yes Contiguous: Yes Permitted: Yes Wet space: No Addition: No Conversion: No

**Floor 2 -** Hall

Dimensions: 2'11" x 3'6" Area: 59 sq. ft Counted as living area: Yes Heated: Yes Finished: Yes Enclosed: Yes Contiguous: Yes Permitted: Yes Wet space: No Addition: No Conversion: No