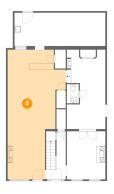

Dimensions: 18'1" x 40'4" Area: 567 sq. ft Counted as living area: Yes Heated: Yes Finished: Yes Enclosed: Yes Contiguous: Yes Permitted: Yes Wet space: No Addition: No Conversion: No

Scan captured on Thu, 20 Feb 2025 20:45:16 GMT Measurements are deemed highly accurate but can't be guaranteed to be exact.