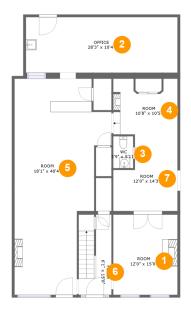

# **Room dimensions**

Floor 1

Total sqft: 1635 Living area: 1635

| # |        | Dimensions    | sqft       | Counted as living area |
|---|--------|---------------|------------|------------------------|
| 1 | Room   | 12'0" x 15'0" | 179 sq. ft | Yes                    |
| 2 | Office | 28'3" x 10'4" | 293 sq. ft | Yes                    |
| 3 | WC     | 3'9" x 5'11"  | 22 sq. ft  | Yes                    |
| 4 | Room   | 10'8" x 10'5" | 108 sq. ft | Yes                    |
| 5 | Room   | 18'1" x 40'4" | 567 sq. ft | Yes                    |
| 6 | Foyer  | 6'1" x 15'0"  | 89 sq. ft  | Yes                    |
| 7 | Room   | 12'0" x 14'3" | 145 sq. ft | Yes                    |

Dimensions: 12'0" x 15'0" Area: 179 sq. ft Counted as living area: Yes Heated: Yes Finished: Yes Enclosed: Yes Contiguous: Yes Permitted: Yes Wet space: No Addition: No Conversion: No

# 2 Floor 1 - Office

Dimensions: 28'3" x 10'4" Area: 293 sq. ft Counted as living area: Yes Heated: Yes Finished: Yes Enclosed: Yes Contiguous: Yes Permitted: Yes Wet space: No Addition: No Conversion: No

Dimensions: 3'9" x 5'11" Area: 22 sq. ft Counted as living area: Yes Heated: Yes Finished: Yes Enclosed: Yes Contiguous: Yes Permitted: Yes Wet space: Yes Addition: No Conversion: No

Dimensions: 10'8" x 10'5" Area: 108 sq. ft Counted as living area: Yes Heated: Yes Finished: Yes Enclosed: Yes Contiguous: Yes Permitted: Yes Wet space: No Addition: No Conversion: No

Dimensions: 18'1" x 40'4" Area: 567 sq. ft Counted as living area: Yes Heated: Yes Finished: Yes Enclosed: Yes Contiguous: Yes Permitted: Yes Wet space: No Addition: No Conversion: No

Scan captured on Thu, 20 Feb 2025 20:45:16 GMT Measurements are deemed highly accurate but can't be guaranteed to be exact.

Dimensions: 6'1" x 15'0" Area: 89 sq. ft Counted as living area: Yes Heated: Yes Finished: Yes Enclosed: Yes Contiguous: Yes Permitted: Yes Wet space: No Addition: No Conversion: No

#### Floor 1 - Room

Dimensions: 12'0" x 14'3" Area: 145 sq. ft Counted as living area: Yes Heated: Yes Finished: Yes Enclosed: Yes Contiguous: Yes Permitted: Yes Wet space: No Addition: No Conversion: No