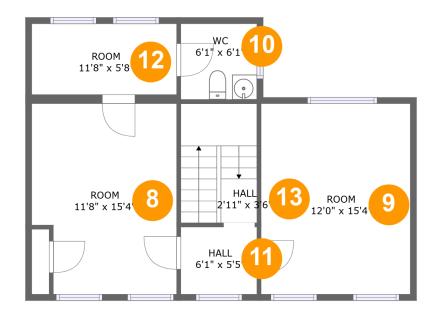

#### Total sqft: 635 Living area: 635

| #  |      | Dimensions    | sqft       | Counted as living area |
|----|------|---------------|------------|------------------------|
| 8  | Room | 11'8" x 15'4" | 169 sq. ft | Yes                    |
| 9  | Room | 12'0" x 15'4" | 184 sq. ft | Yes                    |
| 10 | WC   | 6'1" x 6'1"   | 37 sq. ft  | Yes                    |
| 11 | Hall | 6'1" x 5'5"   | 33 sq. ft  | Yes                    |
| 12 | Room | 11'8" x 5'8"  | 66 sq. ft  | Yes                    |
| 13 | Hall | 2'11" x 3'6"  | 59 sq. ft  | Yes                    |

# **Floor 2** - Room

Dimensions: 11'8" x 15'4" Area: 169 sq. ft Counted as living area: Yes Heated: Yes Finished: Yes Enclosed: Yes Contiguous: Yes Permitted: Yes Wet space: No Addition: No Conversion: No

Scan captured on Thu, 20 Feb 2025 20:45:16 GMT Measurements are deemed highly accurate but can't be guaranteed to be exact.

Dimensions: 12'0" x 15'4" Area: 184 sq. ft Counted as living area: Yes Heated: Yes Finished: Yes Enclosed: Yes Contiguous: Yes Permitted: Yes Wet space: No Addition: No Conversion: No

0 Floor 2 - WC

Dimensions: 6'1" x 6'1" Area: 37 sq. ft Counted as living area: Yes Heated: Yes Finished: Yes Enclosed: Yes Contiguous: Yes Permitted: Yes Wet space: Yes Addition: No Conversion: No

# 1 Floor 2 - Hall

Dimensions: 6'1" x 5'5" Area: 33 sq. ft Counted as living area: Yes Heated: Yes Finished: Yes Enclosed: Yes Contiguous: Yes Permitted: Yes Wet space: No Addition: No Conversion: No

Scan captured on Thu, 20 Feb 2025 20:45:16 GMT Measurements are deemed highly accurate but can't be guaranteed to be exact.

Dimensions: 11'8" x 5'8" Area: 66 sq. ft Counted as living area: Yes Heated: Yes Finished: Yes Enclosed: Yes Contiguous: Yes Permitted: Yes Wet space: No Addition: No Conversion: No

**Floor 2 -** Hall

Dimensions: 2'11" x 3'6" Area: 59 sq. ft Counted as living area: Yes Heated: Yes Finished: Yes Enclosed: Yes Contiguous: Yes Permitted: Yes Wet space: No Addition: No Conversion: No