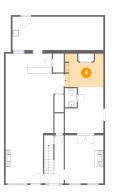

# **Floor 2** - Room

Dimensions: 11'8" x 15'4" Area: 169 sq. ft Counted as living area: Yes Heated: Yes Finished: Yes Enclosed: Yes Contiguous: Yes Permitted: Yes Wet space: No Addition: No Conversion: No