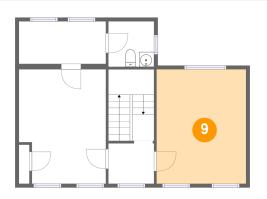

Scan captured on Thu, 20 Feb 2025 20:45:16 GMT Measurements are deemed highly accurate but can't be guaranteed to be exact.

Dimensions: 12'0" x 15'4" Area: 184 sq. ft Counted as living area: Yes Heated: Yes Finished: Yes Enclosed: Yes Contiguous: Yes Permitted: Yes Wet space: No Addition: No Conversion: No