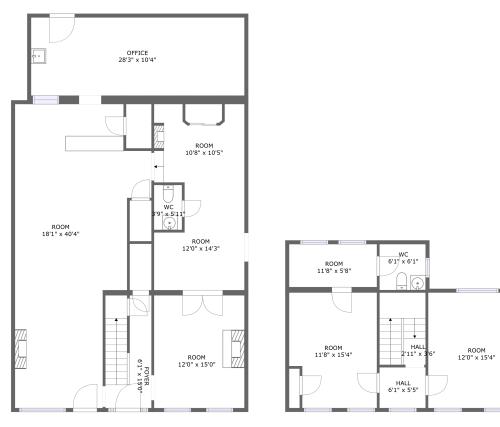

FLOOR 1

FLOOR 2

# **Room dimensions**

Floor 1

Total sqft: 1635 Living area: 1635

| # |        | Dimensions    | sqft       | Counted as living area |
|---|--------|---------------|------------|------------------------|
| 1 | Room   | 12'0" x 15'0" | 179 sq. ft | Yes                    |
| 2 | Office | 28'3" x 10'4" | 293 sq. ft | Yes                    |
| 3 | WC     | 3'9" x 5'11"  | 22 sq. ft  | Yes                    |
| 4 | Room   | 10'8" x 10'5" | 108 sq. ft | Yes                    |
| 5 | Room   | 18'1" x 40'4" | 567 sq. ft | Yes                    |
| 6 | Foyer  | 6'1" x 15'0"  | 89 sq. ft  | Yes                    |
| 7 | Room   | 12'0" x 14'3" | 145 sq. ft | Yes                    |

# **Room dimensions**

Floor 2