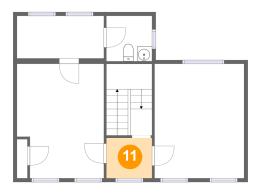

# 1 Floor 2 - Hall

Dimensions: 6'1" x 5'5" Area: 33 sq. ft Counted as living area: Yes Heated: Yes Finished: Yes Enclosed: Yes Contiguous: Yes Permitted: Yes Wet space: No Addition: No Conversion: No

Scan captured on Thu, 20 Feb 2025 20:45:16 GMT Measurements are deemed highly accurate but can't be guaranteed to be exact.