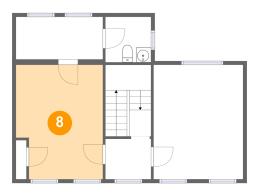

# **Floor 2** - Room

Dimensions: 11'8" x 15'4" Area: 169 sq. ft Counted as living area: Yes Heated: Yes Finished: Yes Enclosed: Yes Contiguous: Yes Permitted: Yes Wet space: No Addition: No Conversion: No

Scan captured on Thu, 20 Feb 2025 20:45:16 GMT Measurements are deemed highly accurate but can't be guaranteed to be exact.

Dimensions: 12'0" x 15'4" Area: 184 sq. ft Counted as living area: Yes Heated: Yes Finished: Yes Enclosed: Yes Contiguous: Yes Permitted: Yes Wet space: No Addition: No Conversion: No