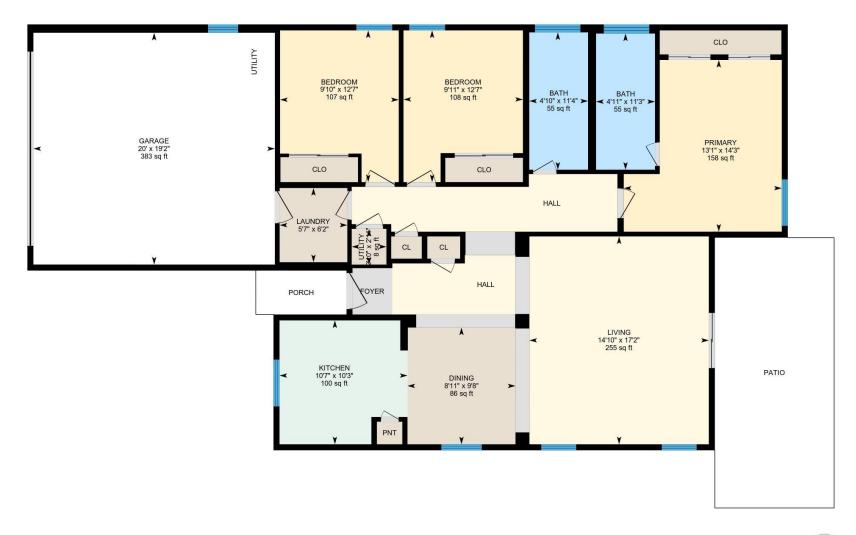

### **Room Measurements**

Only major rooms are listed. Some listed rooms may be excluded from total interior floor area (e.g. garage). Room dimensions are largest length and width; parts of room may be smaller. Room area is not always equal to product of length and width.

## MAIN FLOOR

Bath: 11'4" x 4'10" (11.4' x 4.9') | 55 sq ft Bath: 11'3" x 4'11" (11.3' x 4.9') | 55 sq ft

Bedroom: 12'7" x 9'10" (12.6' x 9.8') | 107 sq ft Bedroom: 12'7" x 9'11" (12.6' x 9.9') | 108 sq ft

Dining: 9'8" x 8'11" (9.7' x 8.9') | 86 sq ft Garage: 19'2" x 20' (19.2' x 20') | 383 sq ft Kitchen: 10'3" x 10'7" (10.3' x 10.6') | 100 sq ft

Laundry: 6'2" x 5'7" (6.1' x 5.6') | 34 sq ft

Living: 17'2" x 14'10" (17.2' x 14.8') | 255 sq ft Primary: 14'3" x 13'1" (14.2' x 13.1') | 158 sq ft

Utility: 2'11" x 2'10" (3' x 2.9') | 8 sq ft

#### Floor Area Information

Floor areas include footprint area of interior walls. All displayed floor areas are rounded to two decimal places. Total area is computed before rounding and may not equal to sum of displayed floor areas.

## MAIN FLOOR

Interior Area: 1285.47 sq ft
Excluded Area: 383.35 sq ft
Perimeter Wall Length: 166 ft
Perimeter Wall Thickness: 6.0 in
Exterior Area: 1268.03 sq ft

Exterior Area: 1368.02 sq ft Total Above Grade Floor Area