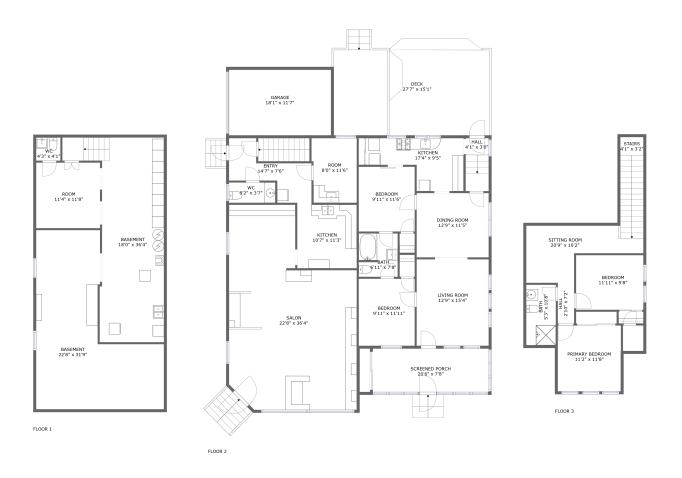

#### **Room dimensions**

Floor 1 Total sqft: 1092 Living area: 0

| # |          | Dimensions    | sqft       | Counted as living area |
|---|----------|---------------|------------|------------------------|
| 1 | Basement | 18'0" x 36'4" | 432 sq. ft | No                     |
| 2 | Bath     | 4'3" x 4'1"   | 18 sq. ft  | No                     |
| 3 | Room     | 11'4" x 11'8" | 132 sq. ft | No                     |
| 4 | Basement | 22'8" x 31'9" | 486 sq. ft | No                     |