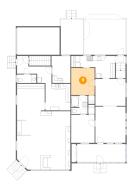

### Floor 2 - Bedroom

**Dimensions:** 9'11" x 11'11"

**Area:** 118 sq. ft

Counted as living area: Yes

Heated: Yes Finished: Yes Enclosed: Yes Contiguous: Yes Permitted: Yes Wet space: No Addition: No Conversion: No