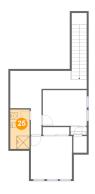

### 20 Floor 3 - Hall

Dimensions: 2'10" x 7'2"

Area: 21 sq. ft

Counted as living area: Yes

Heated: Yes Finished: Yes Enclosed: Yes Contiguous: Yes Permitted: Yes Wet space: No Addition: No Conversion: No

## Floor 3 - Living Room

Dimensions: 20'9" x 10'2" **Area:** 197 sq. ft

Counted as living area: Yes

Heated: Yes Finished: Yes Enclosed: Yes Contiguous: Yes Permitted: Yes Wet space: No Addition: No Conversion: No