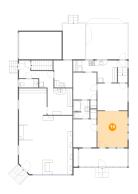

### Floor 2 - Salon

Dimensions: 22'8" x 36'4"

Area: 686 sq. ft

Counted as living area: Yes

Heated: Yes Finished: Yes Enclosed: Yes Contiguous: Yes Permitted: Yes Wet space: No Addition: No Conversion: No