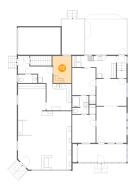

### 2 Floor 1 - Bath

Dimensions: 4'3" x 4'1"

Area: 18 sq. ft

Counted as living area: No

Heated: Yes Finished: Yes Enclosed: Yes Contiguous: No Permitted: Yes Wet space: Yes Addition: No Conversion: No

3 Floor 1 - Room

Dimensions: 11'4" x 11'8"

**Area:** 132 sq. ft

Counted as living area: No

Heated: Yes Finished: Yes Enclosed: Yes Contiguous: No Permitted: Yes Wet space: No Addition: No Conversion: No