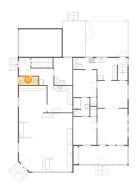

### 2 Floor 1 - Bath

Dimensions: 4'3" x 4'1"

Area: 18 sq. ft

Counted as living area: No

Heated: Yes Finished: Yes Enclosed: Yes Contiguous: No Permitted: Yes Wet space: Yes Addition: No Conversion: No

3 Floor 1 - Room

Dimensions: 11'4" x 11'8"

**Area:** 132 sq. ft

Counted as living area: No

Heated: Yes Finished: Yes Enclosed: Yes Contiguous: No Permitted: Yes Wet space: No Addition: No Conversion: No