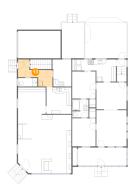

### 2 Floor 1 - Bath

Dimensions: 4'3" x 4'1"

Area: 18 sq. ft

Counted as living area: No

Heated: Yes Finished: Yes Enclosed: Yes Contiguous: No Permitted: Yes Wet space: Yes Addition: No Conversion: No

3 Floor 1 - Room

Dimensions: 11'4" x 11'8"

**Area:** 132 sq. ft

Counted as living area: No

Heated: Yes Finished: Yes Enclosed: Yes Contiguous: No Permitted: Yes Wet space: No Addition: No Conversion: No