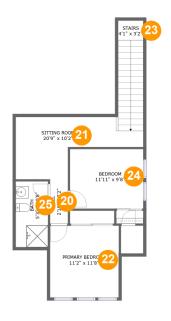

#### **Room dimensions**

Floor 3 Total sqft: 600 Living area: 587

| #  |             | Dimensions    | sqft       | Counted as living area |
|----|-------------|---------------|------------|------------------------|
| 20 | Hall        | 2'10" x 7'2"  | 21 sq. ft  | Yes                    |
| 21 | Living Room | 20'9" x 10'2" | 197 sq. ft | Yes                    |
| 22 | Bedroom     | 11'2" x 11'8" | 131 sq. ft | Yes                    |
| 23 | Stairs      | 4'1" x 3'2"   | 13 sq. ft  | No                     |
| 24 | Bedroom     | 11'11" x 9'8" | 116 sq. ft | Yes                    |
| 25 | Bath        | 5'3" x 10'8"  | 56 sq. ft  | Yes                    |

### 20 Floor 3 - Hall

Dimensions: 2'10" x 7'2"

Area: 21 sq. ft

Counted as living area: Yes

Heated: Yes Finished: Yes Enclosed: Yes Contiguous: Yes Permitted: Yes Wet space: No Addition: No Conversion: No

## Floor 3 - Living Room

Dimensions: 20'9" x 10'2" **Area:** 197 sq. ft

Counted as living area: Yes

Heated: Yes Finished: Yes Enclosed: Yes Contiguous: Yes Permitted: Yes Wet space: No Addition: No Conversion: No

### Floor 3 - Bedroom

Dimensions: 11'2" x 11'8"

**Area:** 131 sq. ft

Counted as living area: Yes

Heated: Yes Finished: Yes Enclosed: Yes Contiguous: Yes Permitted: Yes Wet space: No Addition: No Conversion: No

### Floor 3 - Stairs

Dimensions: 4'1" x 3'2"

Area: 13 sq. ft

Counted as living area: No

Heated: No Finished: No Enclosed: No Contiguous: Yes Permitted: No Wet space: No Addition: No Conversion: No

#### Floor 3 - Bedroom

Dimensions: 11'11" x 9'8"

**Area:** 116 sq. ft

Counted as living area: Yes

Heated: Yes Finished: Yes Enclosed: Yes Contiguous: Yes Permitted: Yes Wet space: No Addition: No Conversion: No

#### Floor 3 - Bath

Dimensions: 5'3" x 10'8"

Area: 56 sq. ft

Counted as living area: Yes

Heated: Yes Finished: Yes Enclosed: Yes Contiguous: Yes Permitted: Yes Wet space: Yes Addition: No Conversion: No