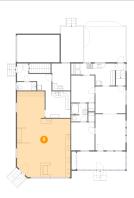

### Floor 1 - Basement

**Dimensions:** 22'8" x 31'9"

Area: 486 sq. ft

Counted as living area: No

Heated: Yes Finished: No Enclosed: Yes Contiguous: Yes Permitted: Yes Wet space: No Addition: No Conversion: No