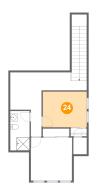

## 24

#### Floor 3 - Bedroom

Dimensions: 11'11" x 9'8"

**Area:** 116 sq. ft

Counted as living area: Yes

Heated: Yes Finished: Yes Enclosed: Yes Contiguous: Yes Permitted: Yes Wet space: No Addition: No Conversion: No