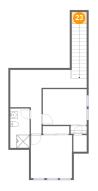

### Floor 3 - Stairs

Dimensions: 4'1" x 3'2"

Area: 13 sq. ft

Counted as living area: No

Heated: No Finished: No Enclosed: No Contiguous: Yes Permitted: No Wet space: No Addition: No Conversion: No