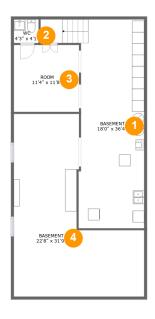

#### **Room dimensions**

Floor 1 Total sqft: 1092 Living area: 0

| # |          | Dimensions    | sqft       | Counted as living area |
|---|----------|---------------|------------|------------------------|
| 1 | Basement | 18'0" x 36'4" | 432 sq. ft | No                     |
| 2 | Bath     | 4'3" x 4'1"   | 18 sq. ft  | No                     |
| 3 | Room     | 11'4" x 11'8" | 132 sq. ft | No                     |
| 4 | Basement | 22'8" x 31'9" | 486 sq. ft | No                     |

## • Floor 1 - Basement

Dimensions: 18'0" x 36'4"

**Area:** 432 sq. ft

Counted as living area: No

Heated: Yes Finished: No Enclosed: Yes Contiguous: Yes Permitted: Yes Wet space: No Addition: No Conversion: No

### 2 Floor 1 - Bath

Dimensions: 4'3" x 4'1"

Area: 18 sq. ft

Counted as living area: No

Heated: Yes Finished: Yes Enclosed: Yes Contiguous: No Permitted: Yes Wet space: Yes Addition: No Conversion: No

3 Floor 1 - Room

Dimensions: 11'4" x 11'8"

**Area:** 132 sq. ft

Counted as living area: No

Heated: Yes Finished: Yes Enclosed: Yes Contiguous: No Permitted: Yes Wet space: No Addition: No Conversion: No

### Floor 1 - Basement

**Dimensions:** 22'8" x 31'9"

Area: 486 sq. ft

Counted as living area: No

Heated: Yes Finished: No Enclosed: Yes Contiguous: Yes Permitted: Yes Wet space: No Addition: No Conversion: No