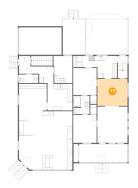

## Floor 2 - Kitchen

Dimensions: 10'7" x 11'3"

Area: 119 sq. ft

Counted as living area: Yes

Heated: Yes Finished: Yes Enclosed: Yes Contiguous: Yes Permitted: Yes Wet space: No Addition: No Conversion: No