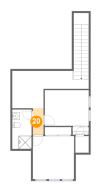

### 20 Floor 3 - Hall

Dimensions: 2'10" x 7'2"

Area: 21 sq. ft

Counted as living area: Yes

Heated: Yes Finished: Yes Enclosed: Yes Contiguous: Yes Permitted: Yes Wet space: No Addition: No Conversion: No