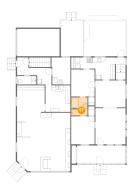

### Floor 2 - Kitchen

Dimensions: 17'4" x 9'5"

**Area:** 121 sq. ft

Counted as living area: Yes

Heated: Yes Finished: Yes Enclosed: Yes Contiguous: Yes Permitted: Yes Wet space: No Addition: No Conversion: No