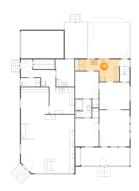

### Floor 2 - Salon

Dimensions: 22'8" x 36'4"

Area: 686 sq. ft

Counted as living area: Yes

Heated: Yes Finished: Yes Enclosed: Yes Contiguous: Yes Permitted: Yes Wet space: No Addition: No Conversion: No