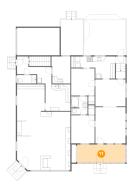

## 10 Floor 2 - Dining Room

**Dimensions**: 12'9" x 11'5"

**Area:** 146 sq. ft

Counted as living area: Yes

Heated: Yes Finished: Yes Enclosed: Yes Contiguous: Yes Permitted: Yes Wet space: No Addition: No Conversion: No