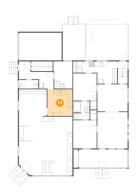

### 2 Floor 1 - Bath

Dimensions: 4'3" x 4'1"

Area: 18 sq. ft

Counted as living area: No

Heated: Yes Finished: Yes Enclosed: Yes Contiguous: No Permitted: Yes Wet space: Yes Addition: No Conversion: No

3 Floor 1 - Room

Dimensions: 11'4" x 11'8"

**Area:** 132 sq. ft

Counted as living area: No

Heated: Yes Finished: Yes Enclosed: Yes Contiguous: No Permitted: Yes Wet space: No Addition: No Conversion: No