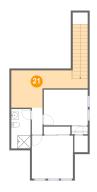

## Floor 3 - Living Room

Dimensions: 20'9" x 10'2" **Area:** 197 sq. ft

Counted as living area: Yes

Heated: Yes Finished: Yes Enclosed: Yes Contiguous: Yes Permitted: Yes Wet space: No Addition: No Conversion: No