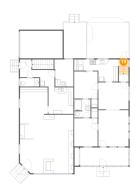

#### Floor 2 - Bath

Dimensions: 8'2" x 3'7"

Area: 30 sq. ft

Counted as living area: Yes

Heated: Yes Finished: Yes Enclosed: Yes Contiguous: Yes Permitted: Yes Wet space: Yes Addition: No Conversion: No