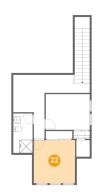

### Floor 3 - Bedroom

Dimensions: 11'2" x 11'8"

**Area:** 131 sq. ft

Counted as living area: Yes

Heated: Yes Finished: Yes Enclosed: Yes Contiguous: Yes Permitted: Yes Wet space: No Addition: No Conversion: No