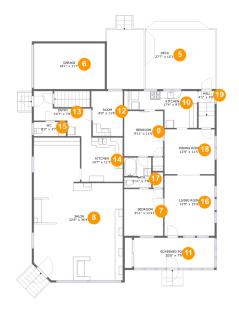

#### **Room dimensions**

Floor 2 Total sqft: 2743 Living area: 1943

| #  |         | Dimensions     | sqft       | Counted as living area |
|----|---------|----------------|------------|------------------------|
| 5  | Outdoor | 27'7" x 15'1"  | 418 sq. ft | No                     |
| 6  | Garage  | 18'1" x 11'7"  | 210 sq. ft | No                     |
| 7  | Bedroom | 9'11" x 11'11" | 118 sq. ft | Yes                    |
| 8  | Salon   | 22'8" x 36'4"  | 686 sq. ft | Yes                    |
| 9  | Bedroom | 9'11" x 11'6"  | 114 sq. ft | Yes                    |
| 10 | Kitchen | 17'4" x 9'5"   | 121 sq. ft | Yes                    |
| 11 | Outdoor | 20'6" x 7'8"   | 158 sq. ft | No                     |
| 12 | Room    | 8'0" x 11'6"   | 90 sq. ft  | Yes                    |
| 13 | Entry   | 14'7" x 7'6"   | 91 sq. ft  | Yes                    |
| 14 | Kitchen | 10'7" x 11'3"  | 119 sq. ft | Yes                    |
| 15 | Bath    | 8'2" x 3'7"    | 30 sq. ft  | Yes                    |

| #  |             | Dimensions    | sqft       | Counted as living area |
|----|-------------|---------------|------------|------------------------|
| 16 | Living Room | 12'9" x 15'4" | 196 sq. ft | Yes                    |
| 17 | Bath        | 6'11" x 7'8"  | 52 sq. ft  | Yes                    |
| 18 | Dining Room | 12'9" x 11'5" | 146 sq. ft | Yes                    |
| 19 | Hall        | 4'1" x 3'0"   | 26 sq. ft  | Yes                    |

### 5 Floor 2 - Outdoor

**Dimensions**: 27'7" x 15'1"

Area: 418 sq. ft

Counted as living area: No

Heated: No Finished: Yes Enclosed: No Contiguous: Yes Permitted: Yes Wet space: No Addition: No Conversion: No

## 6 Floor 2 - Garage

Dimensions: 18'1" x 11'7"

Area: 210 sq. ft

Counted as living area: No

Heated: No Finished: No Enclosed: Yes Contiguous: Yes Permitted: Yes Wet space: No Addition: No Conversion: No

### Floor 2 - Bedroom

**Dimensions:** 9'11" x 11'11"

**Area:** 118 sq. ft

Counted as living area: Yes

Heated: Yes Finished: Yes Enclosed: Yes Contiguous: Yes Permitted: Yes Wet space: No Addition: No Conversion: No

### Floor 2 - Salon

Dimensions: 22'8" x 36'4"

Area: 686 sq. ft

Counted as living area: Yes

Heated: Yes Finished: Yes Enclosed: Yes Contiguous: Yes Permitted: Yes Wet space: No Addition: No Conversion: No

## 9 Floor 2 - Bedroom

**Dimensions**: 9'11" x 11'6" **Area**: 114 sq. ft

Counted as living area: Yes

Heated: Yes Finished: Yes Enclosed: Yes Contiguous: Yes Permitted: Yes Wet space: No Addition: No Conversion: No

### Floor 2 - Kitchen

Dimensions: 17'4" x 9'5"

**Area:** 121 sq. ft

Counted as living area: Yes

Heated: Yes Finished: Yes Enclosed: Yes Contiguous: Yes Permitted: Yes Wet space: No Addition: No Conversion: No

### Floor 2 - Outdoor

Dimensions: 20'6" x 7'8"

**Area:** 158 sq. ft

Counted as living area: No

Heated: No Finished: Yes Enclosed: No Contiguous: Yes Permitted: Yes Wet space: No Addition: No Conversion: No

## 12 Floor 2 - Room

Dimensions: 8'0" x 11'6" Area: 90 sq. ft

Counted as living area: Yes

Heated: Yes Finished: Yes Enclosed: Yes Contiguous: Yes Permitted: Yes Wet space: No Addition: No Conversion: No

## Floor 2 - Entry

Dimensions: 14'7" x 7'6"

Area: 91 sq. ft

Counted as living area: Yes

Heated: Yes Finished: Yes Enclosed: Yes Contiguous: Yes Permitted: Yes Wet space: No Addition: No Conversion: No

## Floor 2 - Kitchen

Dimensions: 10'7" x 11'3"

Area: 119 sq. ft

Counted as living area: Yes

Heated: Yes Finished: Yes Enclosed: Yes Contiguous: Yes Permitted: Yes Wet space: No Addition: No Conversion: No

#### Floor 2 - Bath

Dimensions: 8'2" x 3'7"

Area: 30 sq. ft

Counted as living area: Yes

Heated: Yes Finished: Yes Enclosed: Yes Contiguous: Yes Permitted: Yes Wet space: Yes Addition: No Conversion: No

## Floor 2 - Living Room

Dimensions: 12'9" x 15'4"

Area: 196 sq. ft

Counted as living area: Yes

Heated: Yes Finished: Yes Enclosed: Yes Contiguous: Yes Permitted: Yes Wet space: No Addition: No Conversion: No

## Floor 2 - Bath

Dimensions: 6'11" x 7'8"

Area: 52 sq. ft

Counted as living area: Yes

Finished: Yes Enclosed: Yes Contiguous: Yes Permitted: Yes Wet space: Yes Addition: No Conversion: No

Heated: Yes

## 10 Floor 2 - Dining Room

**Dimensions**: 12'9" x 11'5"

**Area:** 146 sq. ft

Counted as living area: Yes

Heated: Yes Finished: Yes Enclosed: Yes Contiguous: Yes Permitted: Yes Wet space: No Addition: No Conversion: No

## Floor 2 - Hall

Dimensions: 4'1" x 3'0"

Area: 26 sq. ft

Counted as living area: Yes

Heated: Yes Finished: Yes Enclosed: Yes Contiguous: Yes Permitted: Yes Wet space: No Addition: No Conversion: No