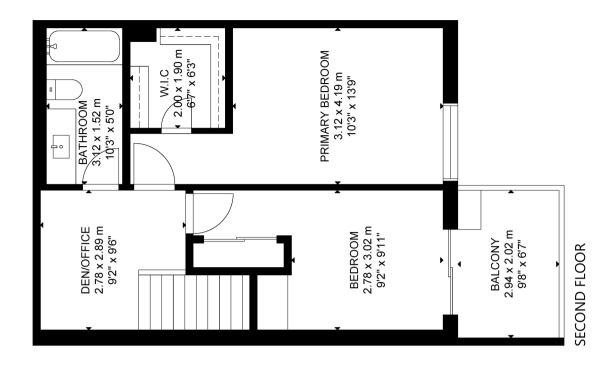

## 2320 GERRARD ST E #119

Details: Come enjoy this rare light filled 2 storey 1195sqft end unit with extra windows in the sought after Upper Beaches area! Open concept living with a beautiful kitchen featuring a breakfast bar and soaring 9' ceilings. Walk out from the living room to relax on the covered terrace, with gas BBQ hookup. The spacious primary bedroom features a walk-in closet with organizers and a semi-ensuite bathroom. Enjoy the additional balcony off the 2nd bedroom, and don't miss the perfect office space in the den upstairs. Includes parking and locker.

## Presented by:

m 99.2 x 99.0 **FOYER** 

SECOND FLOOR: 48 m²/516 sq ft, MAIN FLOOR: 48 m²/521 sq ft EXCLUDED AREA: BELCONY: 6 m²/64 sq ft, TERRACE: 10 m²/111 sq ft EXCLUDED AREA: BELCONY: 6 m²/64 sq ft, TERRACE: 10 m²/111 sq ft SIZE AND DIMENSIONS ARE APPROXIMATE, ACTUAL MAY VARY.

**GROSS INTERNAL AREA**