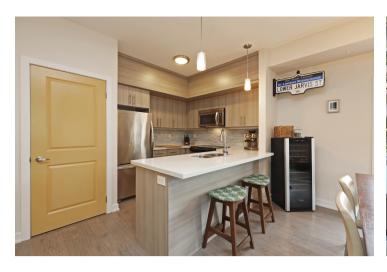

## 2320 GERRARD ST E #119

Details: Come enjoy this rare light filled 2 storey 1195sqft end unit with extra windows in the sought after Upper Beaches area! Open concept living with a beautiful kitchen featuring a breakfast bar and soaring 9' ceilings. Walk out from the living room to relax on the covered terrace, with gas BBQ hookup. The spacious primary bedroom features a walk-in closet with organizers and a semi-ensuite bathroom. Enjoy the additional balcony off the 2nd bedroom, and don't miss the perfect office space in the den upstairs. Includes parking and locker.