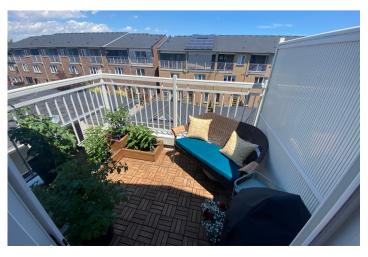

## 2320 GERRARD ST E #119

Details: Come enjoy this rare light filled 2 storey 1195sqft end unit with extra windows in the sought after Upper Beaches area! Open concept living with a beautiful kitchen featuring a breakfast bar and soaring 9' ceilings. Walk out from the living room to relax on the covered terrace, with gas BBQ hookup. The spacious primary bedroom features a walk-in closet with organizers and a semi-ensuite bathroom. Enjoy the additional balcony off the 2nd bedroom, and don't miss the perfect office space in the den upstairs. Includes parking and locker.