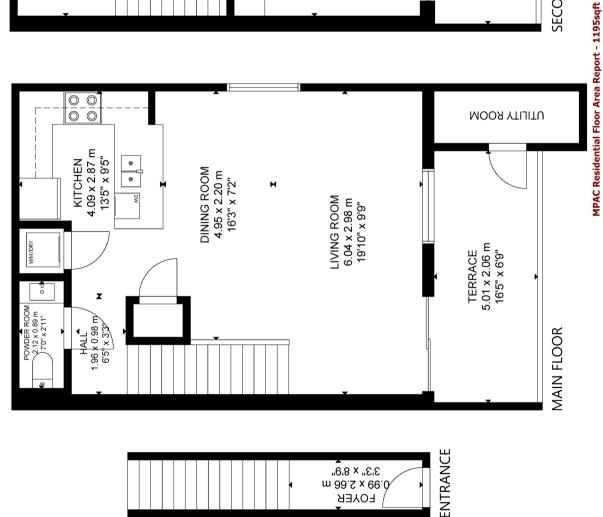

## 2320 GERRARD ST E #119

Details: Come enjoy this rare light filled 2 storey 1195sqft end unit with extra windows in the sought after Upper Beaches area! Open concept living with a beautiful kitchen featuring a breakfast bar and soaring 9' ceilings. Walk out from the living room to relax on the covered terrace, with gas BBQ hookup. The spacious primary bedroom features a walk-in closet with organizers and a semi-ensuite bathroom. Enjoy the additional balcony off the 2nd bedroom, and don't miss the perfect office space in the den upstairs. Includes parking and locker.

## Presented by:

m 99.2 x 99.0 **FOYER** 

SECOND FLOOR: 48 m²/516 sq ft, MAIN FLOOR: 48 m²/521 sq ft EXCLUDED AREA: BELCONY: 6 m²/64 sq ft, TERRACE: 10 m²/111 sq ft EXCLUDED AREA: BELCONY: 6 m²/64 sq ft, TERRACE: 10 m²/111 sq ft SIZE AND DIMENSIONS ARE APPROXIMATE, ACTUAL MAY VARY.

**GROSS INTERNAL AREA**