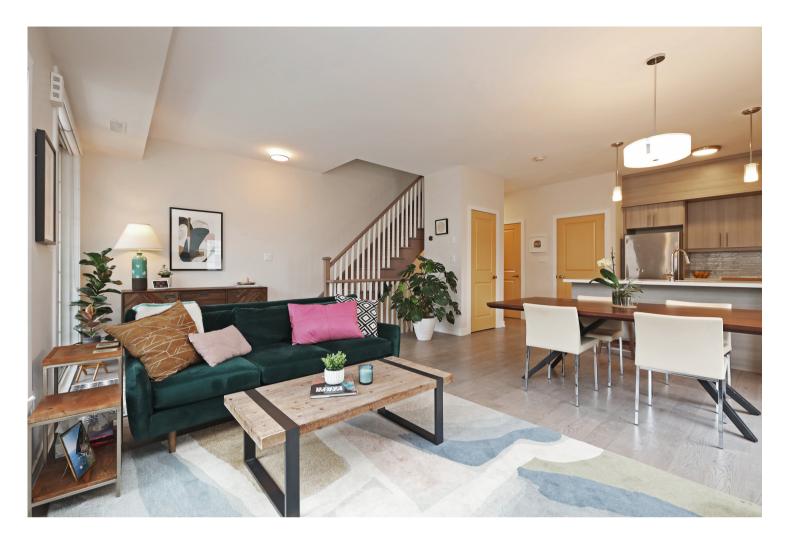

## 2320 GERRARD ST E #119

Details: Come enjoy this rare light filled 2 storey 1195sqft end unit with extra windows in the sought after Upper Beaches area! Open concept living with a beautiful kitchen featuring a breakfast bar and soaring 9' ceilings. Walk out from the living room to relax on the covered terrace, with gas BBQ hookup. The spacious primary bedroom features a walk-in closet with organizers and a semi-ensuite bathroom. Enjoy the additional balcony off the 2nd bedroom, and don't miss the perfect office space in the den upstairs. Includes parking and locker.