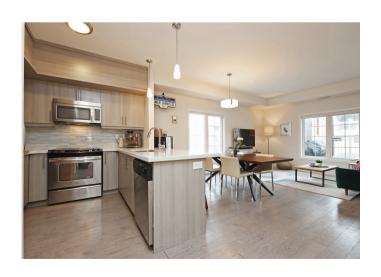

## 2320 GERRARD ST E #119

Details: Come enjoy this rare light filled 2 storey 1195sqft end unit with extra windows in the sought after Upper Beaches area! Open concept living with a beautiful kitchen featuring a breakfast bar and soaring 9' ceilings. Walk out from the living room to relax on the covered terrace, with gas BBQ hookup. The spacious primary bedroom features a walk-in closet with organizers and a semi-ensuite bathroom. Enjoy the additional balcony off the 2nd bedroom, and don't miss the perfect office space in the den upstairs. Includes parking and locker.