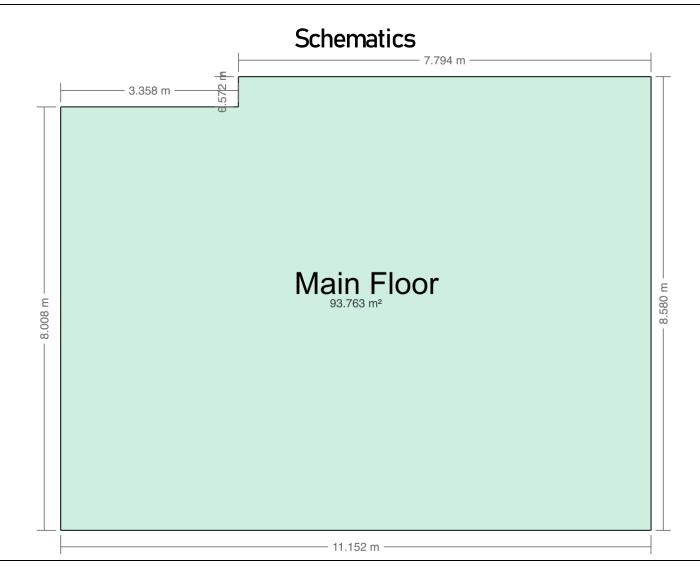

#### Floor Area Totals

|                                   | Level | Metric (m²) | Imperial (ft²) |  |  |
|-----------------------------------|-------|-------------|----------------|--|--|
| Main Floor                        | 1     | 93.76       | 1009.26        |  |  |
| <b>Total Above Ground RMS Are</b> | ea    | 93.76       | 1009.26        |  |  |

### **Room Dimensions**

|                 | Level | Metric (m)  | Imperial (ft)  |  |  |
|-----------------|-------|-------------|----------------|--|--|
| Living Room     | 1     | 3.63 x 3.53 | 11'11" x 11'7" |  |  |
| Kitchen         | 1     | 5.74 x 2.93 | 18'10" x 9'7"  |  |  |
| Laundry Room    | 1     | 2.72 x 1.83 | 8'11" x 6'0"   |  |  |
| Primary Bedroom | 1     | 3.23 x 3.18 | 10'7" x 10'5"  |  |  |
| Bedroom 2       | 1     | 3.24 x 2.63 | 10'8" x 8'8"   |  |  |
| Bedroom 3       | 1     | 4.40 x 2.73 | 14'5" x 8'11"  |  |  |