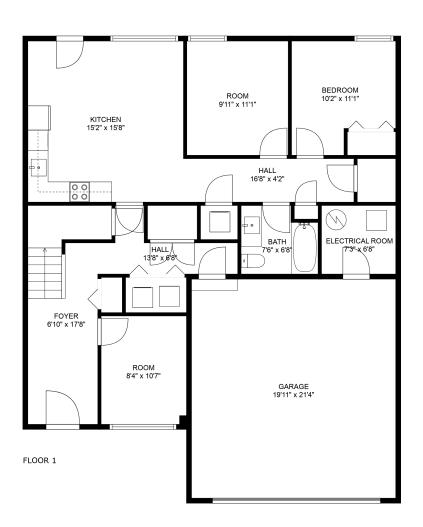

# 3-46058 Bonny Ave

Jason Sandhu (604) 791-1926 jason@jasonsandhu.ca

### **Estimated Areas:**

Main Floor: 1412 sq. ft Below Main: 1121 sq. ft Total: 2533 Sq. Ft