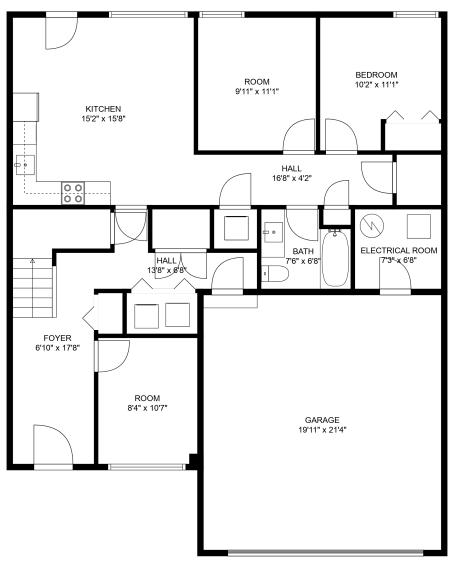

### 3-46058 Bonny Ave

Jason Sandhu (604) 791-1926 jason@jasonsandhu.ca

### **Estimated Areas:**

Main Floor: 1412 sq. ft Below Main: 1121 sq. ft Total: 2533 Sq. Ft