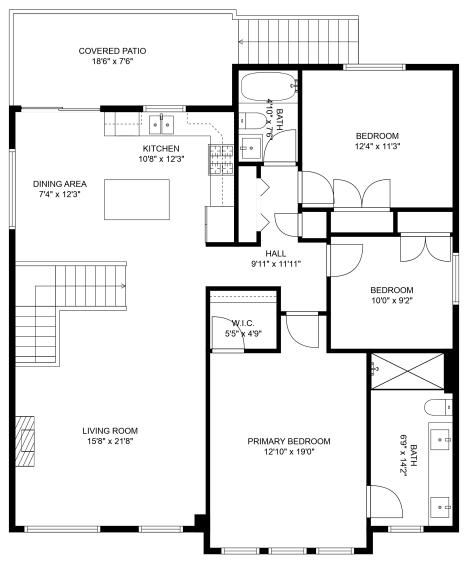

# 3-46058 Bonny Ave

Jason Sandhu

(604) 791-1926 jason@jasonsandhu.ca COVERED PATIO 18'6" x 7'6" BEDROOM KITCHEN 12'4" x 11'3" 10'8" x 12'3" DINING AREA 7'4" x 12'3" 9'11" x 11'11" BEDROOM 10'0" x 9'2" 5'5" x 4'9" LIVING ROOM 15'8" x 21'8" PRIMARY BEDROOM 12'10" x 19'0"

#### **Estimated Areas:**

FLOOR 2

Main Floor: 1412 sq. ft Below Main: 1121 sq. ft Total: 2533 Sq. Ft