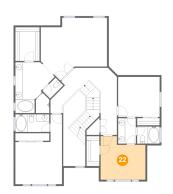

### 🥝 Floor 2 - Bedroom

Dimensions: 12'9" x 12'5" Area: 138 sq. ft Counted as living area: Yes Heated: Yes Finished: Yes Enclosed: Yes Contiguous: Yes Permitted: Yes Wet space: No Addition: No Conversion: No