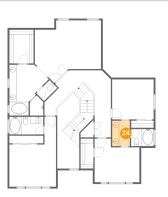

# Floor 2 - Bedroom

Dimensions: 13'3" x 19'11" Area: 186 sq. ft Counted as living area: Yes Heated: Yes Finished: Yes Enclosed: Yes Contiguous: Yes Permitted: Yes Wet space: No Addition: No Conversion: No