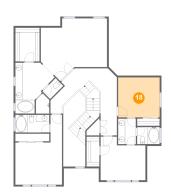

### 🥝 Floor 2 - Bedroom

Dimensions: 12'9" x 12'5" Area: 138 sq. ft Counted as living area: Yes Heated: Yes Finished: Yes Enclosed: Yes Contiguous: Yes Permitted: Yes Wet space: No Addition: No Conversion: No