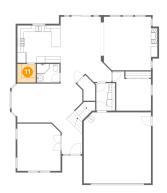

# **Floor 1 -** Pantry

Dimensions: 5'8" x 5'8" Area: 32 sq. ft Counted as living area: Yes Heated: Yes Finished: Yes Enclosed: Yes Contiguous: Yes Permitted: Yes Wet space: No Addition: No Conversion: No