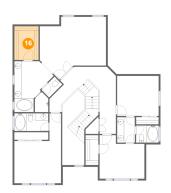

### Floor 2 - Primary Bedroom

Dimensions: 18'10" x 17'4" Area: 260 sq. ft Counted as living area: Yes Heated: Yes Finished: Yes Enclosed: Yes Contiguous: Yes Permitted: Yes Wet space: No Addition: No Conversion: No