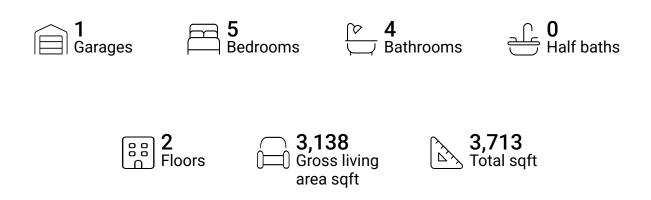

#### **Property summary**







### **Room dimensions**

Floor 1

Total sqft: 2081

Living area: 1609

| #  |             | Dimensions     | sqft       | Counted as living area |
|----|-------------|----------------|------------|------------------------|
| 1  | Laundry     | 5'9" x 8'6"    | 49 sq. ft  | Yes                    |
| 2  | Bath        | 6'11" x 5'8"   | 40 sq. ft  | Yes                    |
| 3  | Bedroom     | 11'10" x 12'1" | 113 sq. ft | Yes                    |
| 4  | Room        | 21'8" x 11'11" | 230 sq. ft | Yes                    |
| 5  | Office      | 13'3" x 14'6"  | 189 sq. ft | Yes                    |
| 6  | Living Room | 16'5" x 16'5"  | 252 sq. ft | Yes                    |
| 7  | Kitchen     | 13'4" x 11'6"  | 153 sq. ft | Yes                    |
| 8  | Dining Area | 15'7" x 20'6"  | 2