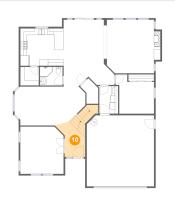

Dimensions: 20'8" x 21'10" Area: 446 sq. ft Counted as living area: No Heated: No Finished: No Enclosed: Yes Contiguous: Yes Permitted: Yes Wet space: No Addition: No Conversion: No

CUBICASA

Dimensions: 6'3" x 10'11" Area: 101 sq. ft Counted as living area: Yes Heated: Yes Finished: Yes Enclosed: Yes Contiguous: Yes Permitted: Yes Wet space: No Addition: No Conversion: No