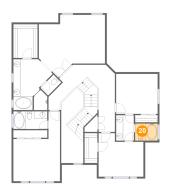

### 🥝 Floor 2 - Bedroom

Dimensions: 12'9" x 12'5" Area: 138 sq. ft Counted as living area: Yes Heated: Yes Finished: Yes Enclosed: Yes Contiguous: Yes Permitted: Yes Wet space: No Addition: No Conversion: No