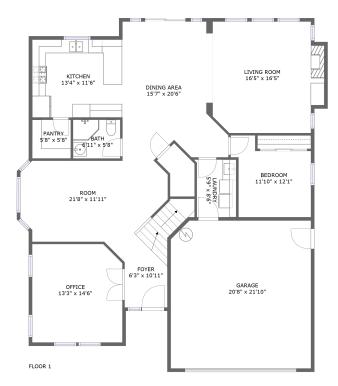

### **Room dimensions**

Floor 1

Total sqft: 2081

Living area: 1609

| #  |             | Dimensions     | sqft       | Counted as living area |
|----|-------------|----------------|------------|------------------------|
| 1  | Laundry     | 5'9" x 8'6"    | 49 sq. ft  | Yes                    |
| 2  | Bath        | 6'11" x 5'8"   | 40 sq. ft  | Yes                    |
| 3  | Bedroom     | 11'10" x 12'1" | 113 sq. ft | Yes                    |
| 4  | Room        | 21'8" x 11'11" | 230 sq. ft | Yes                    |
| 5  | Office      | 13'3" x 14'6"  | 189 sq. ft | Yes                    |
| 6  | Living Room | 16'5" x 16'5"  | 252 sq. ft | Yes                    |
| 7  | Kitchen     | 13'4" x 11'6"  | 153 sq. ft | Yes                    |
| 8  | Dining Area | 15'7" x 20'6"  | 259 sq. ft | Yes                    |
| 9  | Garage      | 20'8" x 21'10" | 446 sq. ft | No                     |
| 10 | Foyer       | 6'3" x 10'11"  | 101 sq. ft | Yes                    |
| 11 | Pantry      | 5'8" x 5'8"    | 32 sq. ft  | Yes                    |