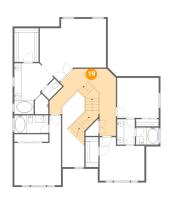

Dimensions: 15'5" x 19'1" Area: 243 sq. ft Counted as living area: Yes Heated: Yes Finished: Yes Enclosed: Yes Contiguous: Yes Permitted: Yes Wet space: No Addition: No Conversion: No