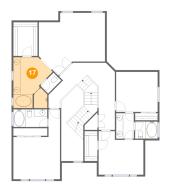

# 😳 Floor 2 - Primary Bath

Dimensions: 11'2" x 14'6" Area: 131 sq. ft Counted as living area: Yes Heated: Yes Finished: Yes Enclosed: Yes Contiguous: Yes Permitted: Yes Wet space: Yes Addition: No Conversion: No