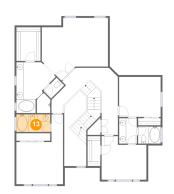

#### Billion 2 - Bath

Dimensions: 9'8" x 5'1" Area: 49 sq. ft Counted as living area: Yes Heated: Yes Finished: Yes Enclosed: Yes Contiguous: Yes Permitted: Yes Wet space: Yes Addition: No Conversion: No