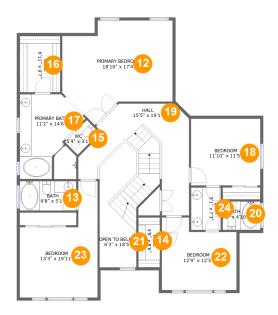

# **Room dimensions**

Floor 2

Total sqft: 1632 Living area: 1529

| #  |                 | Dimensions     | sqft       | Counted as living area |
|----|-----------------|----------------|------------|------------------------|
| 12 | Primary Bedroom | 18'10" x 17'4" | 260 sq. ft | Yes                    |
| 13 | Bath            | 9'8" x 5'1"    | 49 sq. ft  | Yes                    |
| 14 | W.I.C.          | 3'8" x 8'6"    | 31 sq. ft  | Yes                    |
| 15 | WC              | 5'4" x 3'1"    | 17 sq. ft  | Yes                    |
| 16 | W.I.C.          | 6'11" x 9'7"   | 66 sq. ft  | Yes                    |
| 17 | Primary Bath    | 11'2" x 14'6"  | 131 sq. ft | Yes                    |
| 18 | Bedroom         | 11'10" x 11'5" | 135 sq. ft | Yes                    |
| 19 | Hall            | 15'5" x 19'1"  | 243 sq. ft | Yes                    |
| 20 | Bath            | 6'5" x 4'10"   | 31 sq. ft  | Yes                    |
| 21 | Open To Below   | 6'3" x 18'5"   | 100 sq. ft | No                     |
| 22 | Bedroom         | 12'9" x 12'5"  | 138 sq. ft | Yes                    |

Scan captured on Tue, 18 Mar 2025 22:53:23 GMT

Information is calculated by Cubicasa technology deemed highly reliable but not guaranteed.

| #  |         | Dimensions     | sqft       | Counted as living area |
|----|---------|----------------|------------|------------------------|
| 23 | Bedroom | 13'3" x 19'11" | 186 sq. ft | Yes                    |
| 24 | Bath    | 5'1" x 7'3"    | 37 sq. ft  | Yes                    |