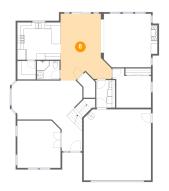

# **Floor 1** - Office

Dimensions: 13'3" x 14'6" Area: 189 sq. ft Counted as living area: Yes Heated: Yes Finished: Yes Enclosed: Yes Contiguous: Yes Permitted: Yes Wet space: No Addition: No Conversion: No