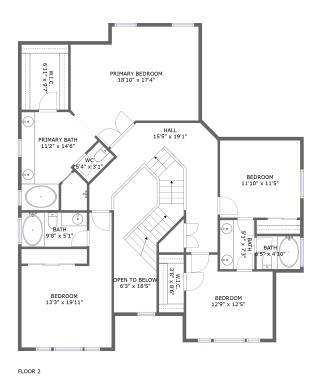

# **Room dimensions**

Floor 2

Total sqft: 1632 Living area: 1529

| #  |                 | Dimensions     | sqft       | Counted as living area |
|----|-----------------|----------------|------------|------------------------|
| 12 | Primary Bedroom | 18'10" x 17'4" | 260 sq. ft | Yes                    |
| 13 | Bath            | 9'8" x 5'1"    | 49 sq. ft  | Yes                    |
| 14 | W.I.C.          | 3'8" x 8'6"    | 31 sq. ft  | Yes                    |
| 15 | WC              | 5'4" x 3'1"    | 17 sq. ft  | Yes                    |
| 16 | W.I.C.          | 6'11" x 9'7"   | 66 sq. ft  | Yes                    |
| 17 | Primary Bath    | 11'2" x 14'6"  | 131 sq. ft | Yes                    |
| 18 | Bedroom         | 11'10" x 11'5" | 135 sq. ft | Yes                    |
| 19 | Hall            | 15'5" x 19'1"  | 243 sq. ft | Yes                    |
| 20 | Bath            | 6'5" x 4'10"   | 31 sq. ft  | Yes                    |
| 21 | Open To Below   | 6'3" x 18'5"   | 100 sq. ft | No                     |
| 22 | Bedroom         | 12'9" x 12'5"  | 138 sq. ft | Yes                    |