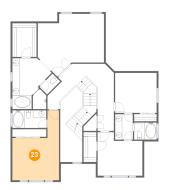

### 🥝 Floor 2 - Bedroom

Dimensions: 12'9" x 12'5" Area: 138 sq. ft Counted as living area: Yes Heated: Yes Finished: Yes Enclosed: Yes Contiguous: Yes Permitted: Yes Wet space: No Addition: No Conversion: No