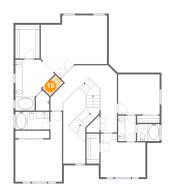

🤨 Floor 2 - WC

Dimensions: 5'4" x 3'1" Area: 17 sq. ft Counted as living area: Yes Heated: Yes Finished: Yes Enclosed: Yes Contiguous: Yes Permitted: Yes Wet space: Yes Addition: No Conversion: No

**i Floor 2 -** W.I.C.