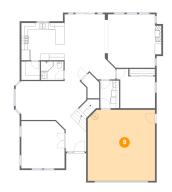

# Floor 1 - Dining Area

Dimensions: 15'7" x 20'6" Area: 259 sq. ft Counted as living area: Yes Heated: Yes Finished: Yes Enclosed: Yes Contiguous: Yes Permitted: Yes Wet space: No Addition: No Conversion: No