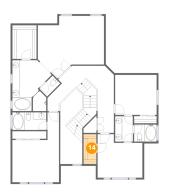

# **Floor 2 -** W.I.C.

Dimensions: 3'8" x 8'6" Area: 31 sq. ft Counted as living area: Yes Heated: Yes Finished: Yes Enclosed: Yes Contiguous: Yes Permitted: Yes Wet space: No Addition: No Conversion: No