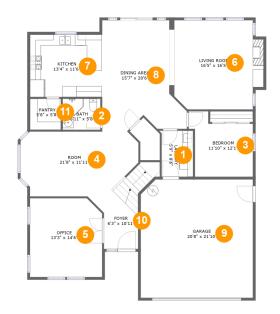

### **Room dimensions**

Floor 1

Total sqft: 2081

Living area: 1609

| #  |             | Dimensions     | sqft       | Counted as living area |
|----|-------------|----------------|------------|------------------------|
| 1  | Laundry     | 5'9" x 8'6"    | 49 sq. ft  | Yes                    |
| 2  | Bath        | 6'11" x 5'8"   | 40 sq. ft  | Yes                    |
| 3  | Bedroom     | 11'10" x 12'1" | 113 sq. ft | Yes                    |
| 4  | Room        | 21'8" x 11'11" | 230 sq. ft | Yes                    |
| 5  | Office      | 13'3" x 14'6"  | 189 sq. ft | Yes                    |
| 6  | Living Room | 16'5" x 16'5"  | 252 sq. ft | Yes                    |
| 7  | Kitchen     | 13'4" x 11'6"  | 153 sq. ft | Yes                    |
| 8  | Dining Area | 15'7" x 20'6"  | 259 sq. ft | Yes                    |
| 9  | Garage      | 20'8" x 21'10" | 446 sq. ft | No                     |
| 10 | Foyer       | 6'3" x 10'11"  | 101 sq. ft | Yes                    |
| 11 | Pantry      | 5'8" x 5'8"    | 32 sq. ft  | Yes                    |