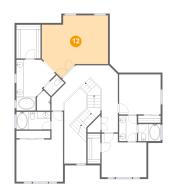

### Floor 2 - Primary Bedroom

Dimensions: 18'10" x 17'4" Area: 260 sq. ft Counted as living area: Yes Heated: Yes Finished: Yes Enclosed: Yes Contiguous: Yes Permitted: Yes Wet space: No Addition: No Conversion: No