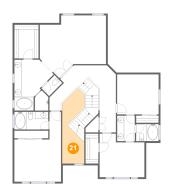

# Floor 2 - Bath

Dimensions: 6'5" x 4'10" Area: 31 sq. ft Counted as living area: Yes Heated: Yes Finished: Yes Enclosed: Yes Contiguous: Yes Permitted: Yes Wet space: Yes Addition: No Conversion: No

Dimensions: 6'3" x 18'5" Area: 100 sq. ft Counted as living area: No Heated: No Finished: No Enclosed: No Contiguous: Yes Permitted: No Wet space: No Addition: No Conversion: No